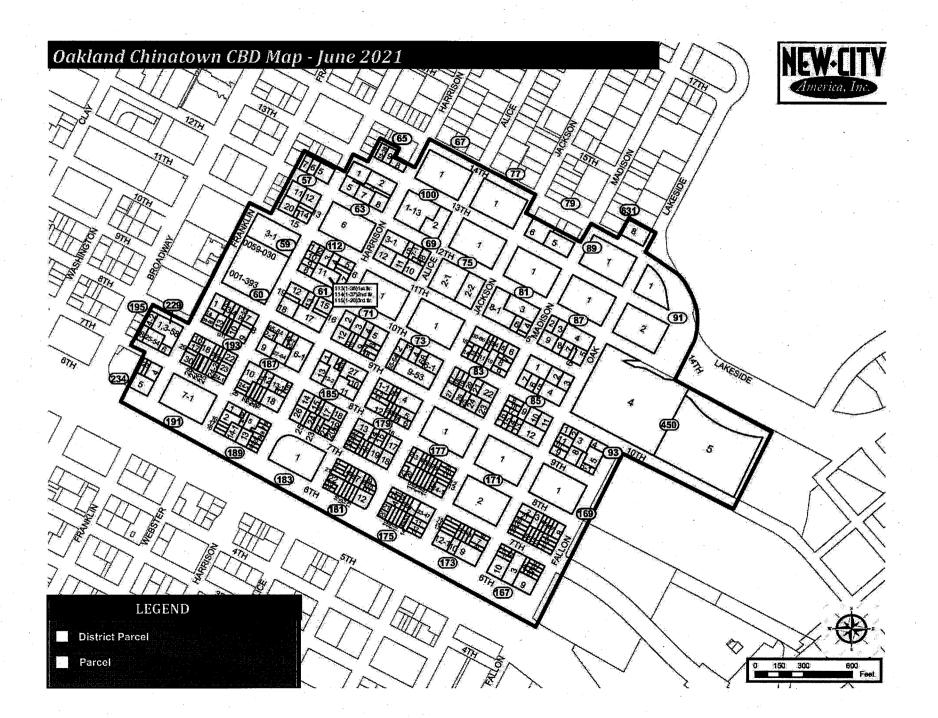

#### **Boundaries**

The proposed OCTCBD consists of approximately 52 square blocks consisting of 1,116 parcels (1073 assessed) owned by 858 property owners, including parcels owned by the City of Oakland. See the OCTCBD map in Appendix 2 of this Report.

The OCTCBD is generally bounded by:

- On the south: bounded by the 880 freeway from Fallon Street on the east to Franklin Street on the west.
- On the north: in general, the northern boundary is represented by the parcels on both sides of 13<sup>th</sup> Street from Webster Street on the west up to Lakeside Drive on the east.
- On the west: Due to the inclusion of Chinatown properties in the 2018 renewal of the Downtown Community Benefit District, the western boundary include parcels on both sides of Franklin Street from the 880 to 8<sup>th</sup> Street, and then the parcels on the east side of Franklin between 8<sup>th</sup> Street northward to 11<sup>th</sup> Street, and does not include the parcels between 11<sup>th</sup> and 12<sup>th</sup> Street fronting on Franklin but the remainder of the parcels between 11<sup>th</sup> and 13<sup>th</sup> Street jogging northward which will be seen on the maps provided in this Report;
- On the east: parcels on the west side of Fallon Street from the 880 freeway to 10<sup>th</sup> Street, and then including both the Oakland Museum and Kaiser Convention Center sites, continuing on the west side of 14<sup>th</sup> Street up to both sides of 14<sup>th</sup> Street and Lakeside Drive.

#### **OCTCBD Boundary Rationale**

The OCTCBD boundaries are comprised of parcels that showcase an array of high-quality restaurants, retailers, office buildings, market rate and affordable housing units, hotels, transit centers, family association buildings, single family residential units, parks, public buildings, the Oakland Museum, the Kaiser Convention Center.

#### **Northern Boundary**

The northern boundary of the District is defined by the parcels beginning at parcel 001-057-007 and running eastward to the intersection of 13<sup>th</sup> and Webster Streets and then proceeding north to include all of the parcels on both sides of 13<sup>th</sup> Street from parcels 001-063-001 and parcel 001-065-15-36 running eastward on both sides of 13<sup>th</sup> Street including the full block parcels between 13<sup>th</sup> and 14<sup>th</sup> Streets, all of the way to the intersection of 13<sup>th</sup> Street and Lakeside Drive, to parcel 001-091-001.

#### Western Boundary

Due to the inclusion of parcels along the Chinatown side of Broadway into the 2018 Downtown Oakland CBD, the parcel boundary on the west side is a bit fragmented. The western boundary commences at parcel 001-234-005 running mid-block (not including the Orchid Condominium) up to 7<sup>th</sup> Street. The boundary then crosses northward on 7<sup>th</sup> to include parcels 001-234-008, 001-234-004-001. The western boundary continues east to the intersection of Franklin Street and 8<sup>th</sup> Street, then running up Franklin to include all of the parcels on the east side of Franklin up to the intersection of 11<sup>th</sup> and Franklin Streets. The western boundary then excludes all of the parcels on the east and west side of the street, facing on to Franklin Street ending at parcel 001-057-007.

#### Southern Boundary

The southern boundary of the OCTCBD includes all of the parcels on the north side of 6<sup>th</sup> Street between parcel 001-234-005 on the west up to parcel 001-167-009 on the east.

#### **Eastern Boundary**

The eastern boundary of the CBD begins at the parcel at the intersection of Fallon and 6<sup>th</sup> Street, parcel number 001-167-009 and continues northward on the west side of Fallon Street up to the intersection of 10<sup>th</sup> Street and Fallon Street. (Does not include any frontage around Laney College). The eastern boundary then continues eastward to include the east side of the Kaiser Convention Center and stops at their 10<sup>th</sup> Street parcel eastern boundary. The eastern boundary then picks up north of the Oakland Museum at the intersection of Lakeside Drive and 12<sup>th</sup> Street next to the County Administration Center. The eastern boundary then continues northward up 14<sup>th</sup> street and ends at the intersection of 14<sup>th</sup> Street and Lakeside Drive including parcel 001-631-008.

A list of all parcels included in the proposed OCTCBD is shown as Appendix 1, attached to this Report with their respective Alameda County assessor parcel number. The boundary of the proposed OCTCBD and parcels within it are shown on the map of the OCTCBD attached as Appendix 2 to this Report.