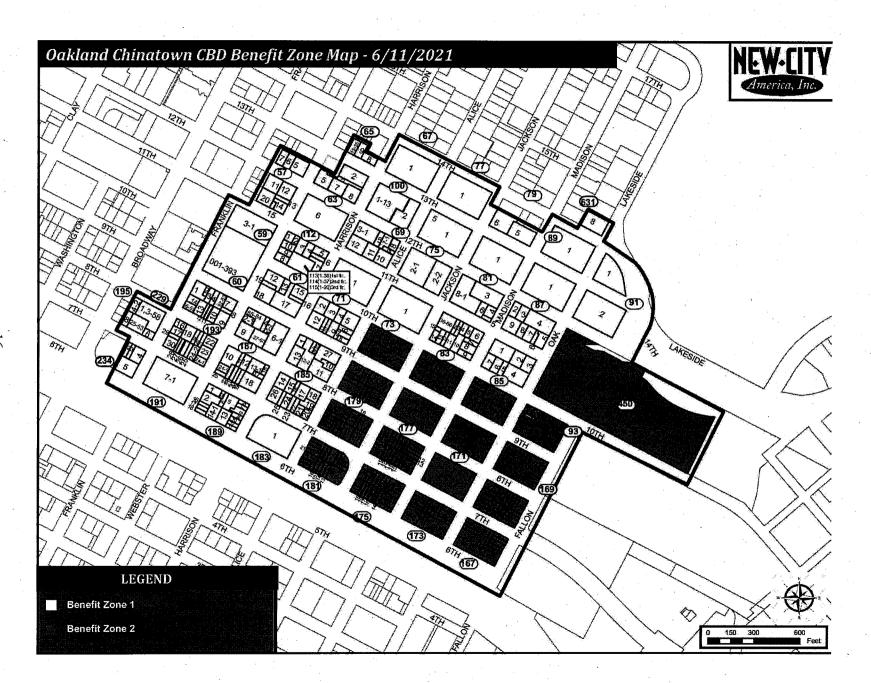

#### **Benefit Zones**

The OCTCBD consists of two benefit zones.

The proposed OCTCBD programs, improvements and services and Year 1-2022 budget allocation are as follows:

<u>Year 1 – 2022 OCTCBD Special Benefit Cost Allocations (Assessment Revenue Only)</u>

| BENEFIT<br>ZONE | CIVIL<br>SIDEWALKS | DISTRICT<br>IDENTITY &<br>PLACEMAKING | ADMINISTRATION | CONTINGENCY | TOTAL          | %        |
|-----------------|--------------------|---------------------------------------|----------------|-------------|----------------|----------|
| %               | 65.9879%           | 13,9480%                              | 15.0084%       | 5.0558%     | 100%           |          |
| . 1             | \$632,704.34       | \$133,736.02                          | \$143,903.09   | \$48,475.80 | \$958,819.50   | 78.2082% |
| . 2             | \$176,295.66       | \$37,263.98                           | \$40,096.91    | \$13,507.22 | \$267,163.52   | 21.7918% |
| TOTAL           | \$809,000.00       | \$171,000.00                          | \$184,000.00   | \$61,983.02 | \$1,225,983.02 | 100.00%  |