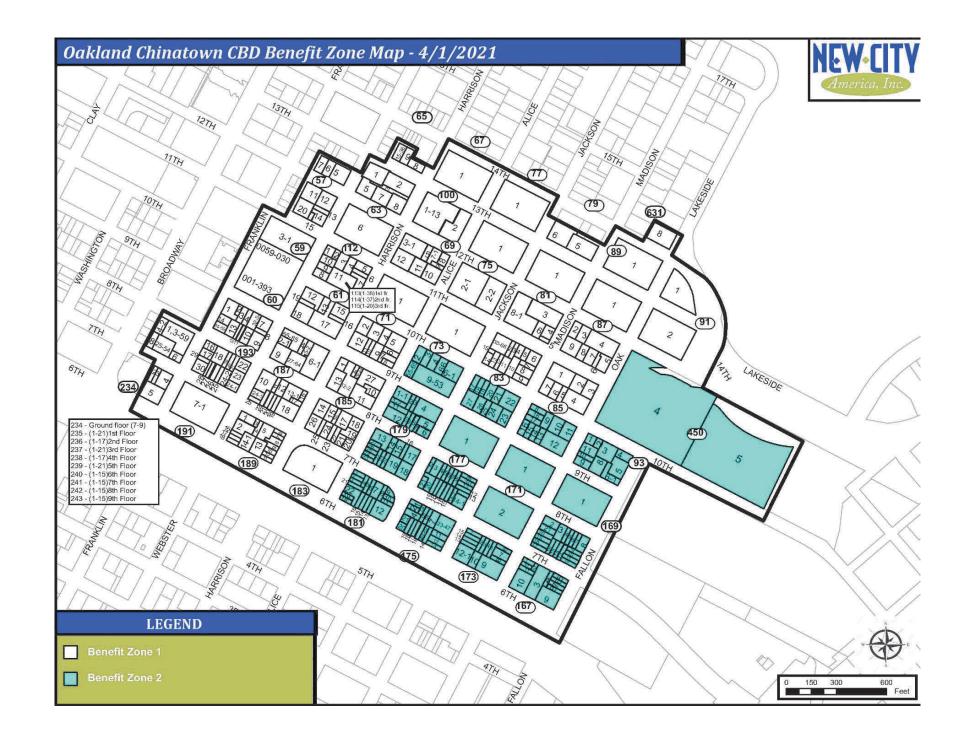

The following description summarizes the two different Benefit Zones within the proposed Oakland Chinatown Community Benefit District. Both of the Benefit Zones are geographically based, additionally specific land uses will have different assessments based upon the ownership, use and function of the parcel(s). In general, the benefit one boundaries are proposed as follows:

- Zone 1. Core Area: The core properties, in general that run from the east side of Franklin (except between 6<sup>th</sup> and 8<sup>th</sup> street where both sides of the street are assessed), up to 11<sup>th</sup> Street, then including both sides of Webster Street up to 13<sup>th</sup> Street, heading east on 13<sup>th</sup> Street from Webster Street to Lakeside Drive, then running south down Fallon Street, stopping at 12<sup>th</sup> Street. Parcels south of 10<sup>th</sup> Street, (except the Oakland Museum and Kaiser Convention Center) shall be in Zone 2. The boundary for Zone 1 continues along the north side of 10<sup>th</sup> Street, westward to Alice Street, which then turns south including all parcels on the west side of Alice southward to 6<sup>th</sup> Street and the 880 Freeway. Continuing along the north side of the 880 freeway at Alice Street, running westward to the parcels on the west side of Franklin Street at 6<sup>th</sup> Street. The western boundary is uneven due to the fact that the Downtown Community Benefit District included various parcels within the historic Chinatown boundaries when the renewed in 2018.
- Zone 2. **Peripheral area**: The parcels, including the majority of single-family residential land uses south of the Lake Merritt BART station including all parcels on the east side of Alice Street to Fallon Street (west side of Fallon only and not including Laney College), and including all of the parcels between the north side of the 880 freeway to the south side of 10<sup>th</sup> Street between Alice Street and the east end of the Kaiser Convention Center. Benefit Zone 2 parcels include the BART station and related parking lots, the Kaiser Convention Center and the Oakland Museum.

#### **Benefit Zones**

The District consists of two benefit zones.

#### Benefit Zones

State law and the State constitution, Article XIIID require that special assessments be levied according to the special benefit each individual parcel receives. There are two benefit zones in the proposed Oakland Chinatown CBD.

Benefits Zone 2 parcels represent the peripheral blocks in the southeastern portion of the district, in and around the BART station. The predominant uses of Benefit Zone 2 parcels are as single-family residential units, the BART station and related parking lot, the Oakland Museum and the Kaiser Convention Center. The costs in Benefit Zone 2 are lower than that of Benefit Zone 1 due to the lack of density in this portion of the district and the lack of intense pedestrian activity that is found in Benefit Zone 1 properties.