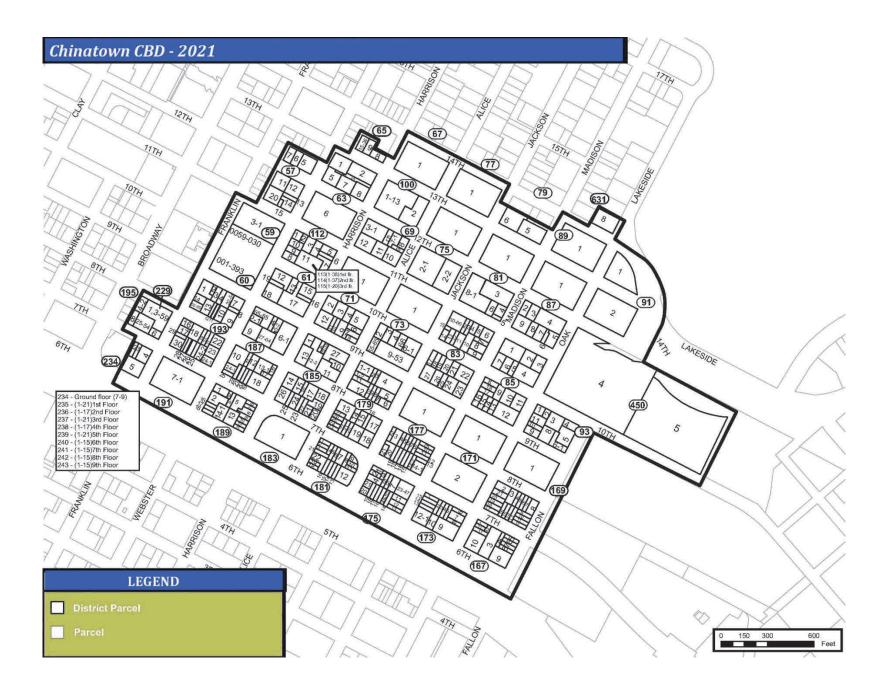

#### **Boundaries**

The proposed Oakland Chinatown CBD consists of approximately 52 square blocks consisting of 1,277 parcels owned by 1,010 property owners, including parcels owned by the City of Oakland. See the Oakland Chinatown proposed CBD map in Section 2, pages 15 and 16. The District is generally bounded by:

- *On the south*: bounded by the 880 freeway from Fallon Street on the east to Franklin Street on the west.
- On the north: in general, the northern boundary is represented by the parcels on both sides of 13<sup>th</sup> Street from Webster Street on the west up to Lakeside Drive on the east.
- On the west: Due to the inclusion of Chinatown properties in the 2018 renewal of the Downtown Community Benefit District, the western boundary include parcels on both sides of Franklin Street from the 880 to 8<sup>th</sup> Street, and then the parcels on the east side of Franklin between 8<sup>th</sup> Street northward to 11<sup>th</sup> Street, and does not include the parcels between 11<sup>th</sup> and 12<sup>th</sup> Street fronting on Franklin but the remainder of the parcels between 11<sup>th</sup> and 13<sup>th</sup> Street jogging northward which will be seen on the maps provided in this plan;
- On the east: parcels on the west side of Fallon Street from the 880 freeway to 10<sup>th</sup> Street, and then including both the Oakland Museum and Kaiser Convention Center sites, continuing on the west side of 14<sup>th</sup> Street up to both sides of 14<sup>th</sup> Street and Lakeside Drive.

#### **District Boundary Rationale**

The Oakland Chinatown CBD boundaries are comprised of parcels that showcase an array of high-quality restaurants, retailers, office buildings, market rate and affordable housing units, hotels, transit centers, family association buildings, single family residential units, parks, public buildings, the Oakland Museum, the Kaiser Convention Center.

#### Summation

A list of all parcels included in the proposed Oakland Chinatown CBD are shown as Appendix 1, attached to this report identified by their respective Alameda County assessor parcel numbers. The boundary of the proposed Oakland Chinatown CBD is shown on the map to be found on pages 15 and 16 of this report. All identified assessed parcels within the above-described boundaries shall be assessed to fund supplemental special benefit programs, services and improvements as outlined in this Management District Plan. All Oakland Chinatown CBD funded services, programs and improvements provided within the above-described boundaries shall confer special benefit to identified assessed parcels inside the District boundaries and none will be provided outside of the District.