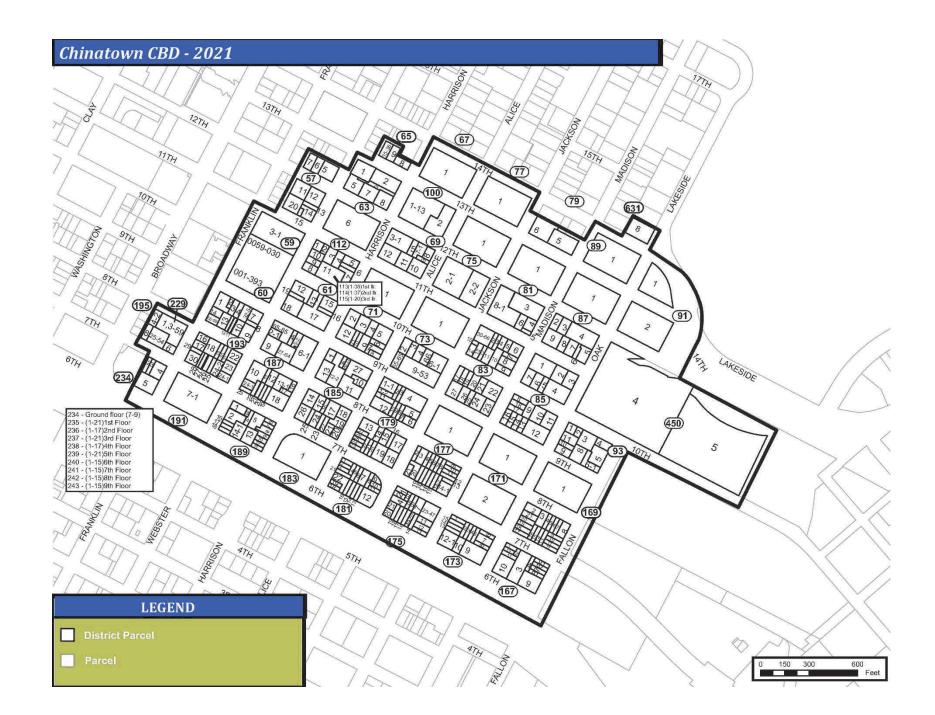

#### **Boundaries**

The proposed Oakland Chinatown CBD consists of approximately 52 square blocks consisting of 1,277 parcels owned by 1,010 property owners, including parcels owned by the City of Oakland. See the Oakland Chinatown proposed CBD map in Section 2, pages 15 and 16. The District is generally bounded by:

- *On the south*: bounded by the 880 freeway from Fallon Street on the east to Franklin Street on the west.
- On the north: in general, the northern boundary is represented by the parcels on both sides of 13<sup>th</sup> Street from Webster Street on the west up to Lakeside Drive on the east.
- On the west: Due to the inclusion of Chinatown properties in the 2018 renewal of the Downtown Community Benefit District, the western boundary include parcels on both sides of Franklin Street from the 880 to 8<sup>th</sup> Street, and then the parcels on the east side of Franklin between 8<sup>th</sup> Street northward to 11<sup>th</sup> Street, and does not include the parcels between 11<sup>th</sup> and 12<sup>th</sup> Street fronting on Franklin but the remainder of the parcels between 11<sup>th</sup> and 13<sup>th</sup> Street jogging northward which will be seen on the maps provided in this plan;
- On the east: parcels on the west side of Fallon Street from the 880 freeway to 10<sup>th</sup> Street, and then including both the Oakland Museum and Kaiser Convention Center sites, continuing on the west side of 14<sup>th</sup> Street up to both sides of 14<sup>th</sup> Street and Lakeside Drive.

#### **District Boundary Rationale**

The Oakland Chinatown CBD boundaries are comprised of parcels that showcase an array of high-quality restaurants, retailers, office buildings, market rate and affordable housing units, hotels, transit centers, family association buildings, single family residential units, parks, public buildings, the Oakland Museum, the Kaiser Convention Center.

#### Summation

A list of all parcels included in the proposed Oakland Chinatown CBD are shown as Appendix 1, attached to this report identified by their respective Alameda County assessor parcel numbers. The boundary of the proposed Oakland Chinatown CBD is shown on the map to be found on pages 15 and 16 of this report. All identified assessed parcels within the above-described boundaries shall be assessed to fund supplemental special benefit programs, services and improvements as outlined in this Management District Plan. All Oakland Chinatown CBD funded services, programs and improvements provided within the above-described boundaries shall confer special benefit to identified assessed parcels inside the District boundaries and none will be provided outside of the District.