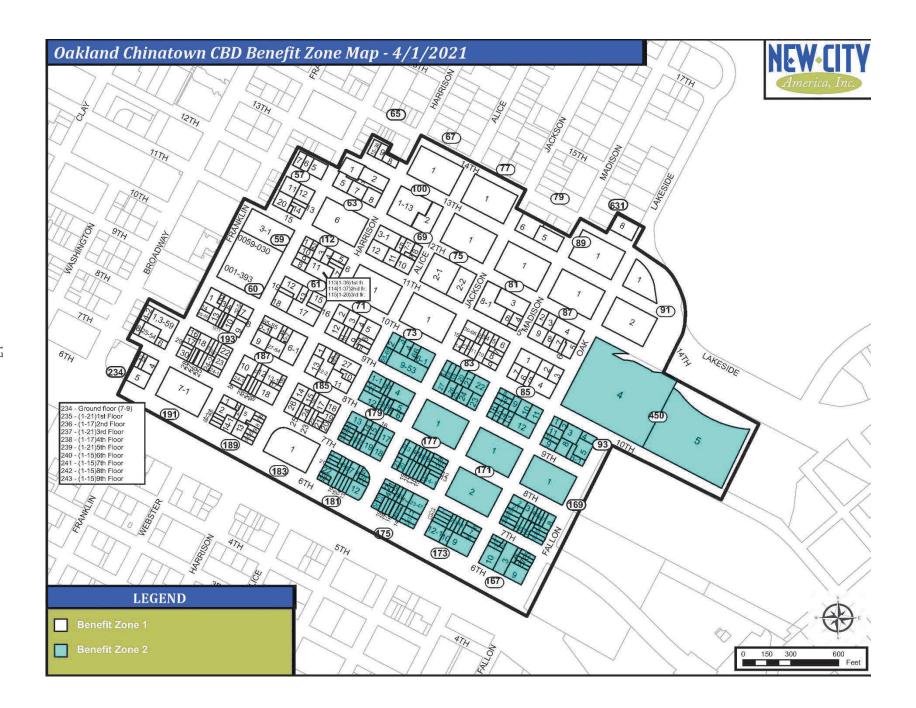

The following description summarizes the two different Benefit Zones within the proposed Oakland Chinatown Community Benefit District. Both of the Benefit Zones are geographically based, additionally specific land uses will have different assessments based upon the ownership, use and function of the parcel(s). In general, the benefit one boundaries are proposed as follows:

- Zone 1. Core Area: The core properties, in general that run from the east side of Franklin (except between 6<sup>th</sup> and 8<sup>th</sup> street where both sides of the street are assessed), up to 11<sup>th</sup> Street, then including both sides of Webster Street up to 13<sup>th</sup> Street, heading east on 13<sup>th</sup> Street from Webster Street to Lakeside Drive, then running south down Fallon Street, stopping at 12<sup>th</sup> Street. Parcels south of 10<sup>th</sup> Street, (except the Oakland Museum and Kaiser Convention Center) shall be in Zone 2. The boundary for Zone 1 continues along the north side of 10<sup>th</sup> Street, westward to Alice Street, which then turns south including all parcels on the west side of Alice southward to 6<sup>th</sup> Street and the 880 Freeway. Continuing along the north side of the 880 freeway at Alice Street, running westward to the parcels on the west side of Franklin Street at 6<sup>th</sup> Street. The western boundary is uneven due to the fact that the Downtown Community Benefit District included various parcels within the historic Chinatown boundaries when the renewed in 2018.
- Zone 2. **Peripheral area**: The parcels, including the majority of single-family residential land uses south of the Lake Merritt BART station including all parcels on the east side of Alice Street to Fallon Street (west side of Fallon only and not including Laney College), and including all of the parcels between the north side of the 880 freeway to the south side of 10<sup>th</sup> Street between Alice Street and the east end of the Kaiser Convention Center. Benefit Zone 2 parcels include the BART station and related parking lots, the Kaiser Convention Center and the Oakland Museum.

#### **Benefit Zones**

The District consists of two benefit zones.

#### Benefit Zones

State law and the State constitution, Article XIIID require that special assessments be levied according to the special benefit each individual parcel receives. There are two benefit zones in the proposed Oakland Chinatown CBD.

Benefits Zone 2 parcels represent the peripheral blocks in the southeastern portion of the district, in and around the BART station. The predominant uses of Benefit Zone 2 parcels are as single-family residential units, the BART station and related parking lot, the Oakland Museum and the Kaiser Convention Center. The costs in Benefit Zone 2 are lower than that of Benefit Zone 1 due to the lack of density in this portion of the district and the lack of intense pedestrian activity that is found in Benefit Zone 1 properties.