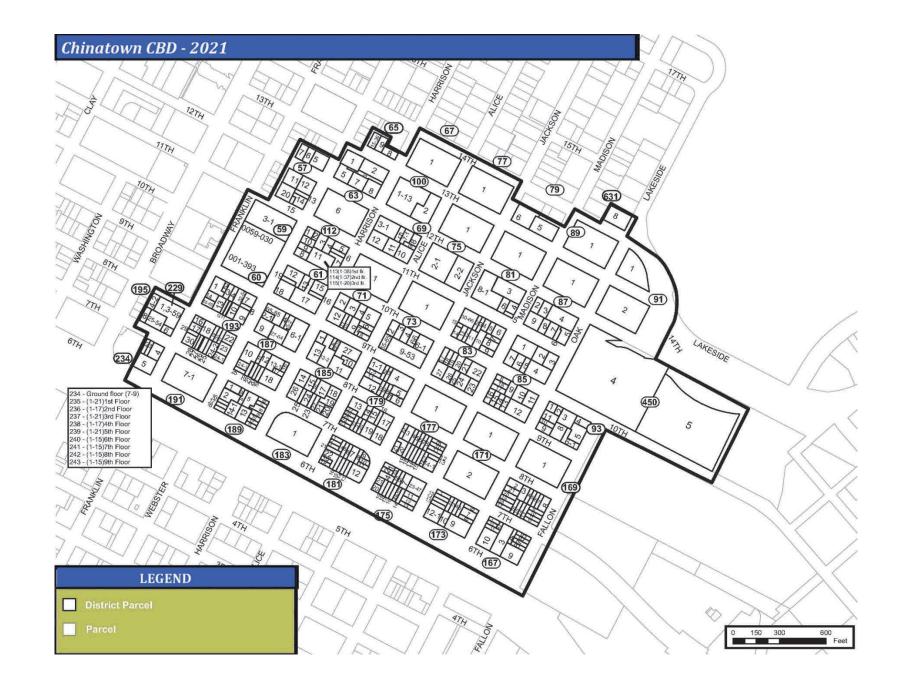

# <u>Boundaries</u>

The proposed Oakland Chinatown CBD consists of approximately 52 square blocks consisting of 1,277 parcels owned by 1,010 property owners, including parcels owned by the City of Oakland. See the Oakland Chinatown proposed CBD map in Section 2, pages 15 and 16. The District is generally bounded by:

- *On the south*: bounded by the 880 freeway from Fallon Street on the east to Franklin Street on the west.
- *On the north*: in general, the northern boundary is represented by the parcels on both sides of 13<sup>th</sup> Street from Webster Street on the west up to Lakeside Drive on the east.
- On the west: Due to the inclusion of Chinatown properties in the 2018 renewal of the Downtown Community Benefit District, the western boundary include parcels on both sides of Franklin Street from the 880 to 8<sup>th</sup> Street, and then the parcels on the east side of Franklin between 8<sup>th</sup> Street northward to 11<sup>th</sup> Street, and does not include the parcels between 11<sup>th</sup> and 12<sup>th</sup> Street fronting on Franklin but the remainder of the parcels between 11<sup>th</sup> and 13<sup>th</sup> Street jogging northward which will be seen on the maps provided in this plan;
- On the east: parcels on the west side of Fallon Street from the 880 freeway to 10<sup>th</sup> Street, and then including both the Oakland Museum and Kaiser Convention Center sites, continuing on the west side of 14<sup>th</sup> Street up to both sides of 14<sup>th</sup> Street and Lakeside Drive.

# Northern Boundary

The northern boundary of the District is defined by the parcels beginning at parcel 001-057-007 and running eastward to the intersection of 13<sup>th</sup> and Webster Streets and then proceeding north to include all of the parcels on both sides of 13<sup>th</sup> Street from parcels 001-063-001 and parcel 001-065-15-36 running eastward on both sides of 13<sup>th</sup> Street including the full block parcels between 13<sup>th</sup> and 14<sup>th</sup> Streets, all of the way to the intersection of 13<sup>th</sup> Street and Lakeside Drive, to parcel 001-091-001.

#### Western Boundary

Due to the inclusion of parcels along the Chinatown side of Broadway into the 2018 Downtown Oakland CBD, the parcel boundary on the west side is a bit fragmented. The western boundary commences at parcel 001-234-005 running mid-block (not include the Orchid Condominium) up to 7<sup>th</sup> Street. The boundary then crosses northward on 7<sup>th</sup> to include parcels 001-234-008, 001-234-004-001. The western boundary continues east to the intersection of Franklin Street and 8<sup>th</sup> Street, then running up Franklin to include all of the parcels on the east side of Franklin up to the intersection of 11<sup>th</sup> and Franklin Streets. The western boundary then excludes all of the parcels on the east and west side of the street, facing on to Franklin Street ending at parcel 001-057-007.

#### Southern Boundary

The southern boundary of the proposed Chinatown CBD includes all of the parcels on the north side of 6<sup>th</sup> Street between parcel 001-234-005 on the west up to parcel 001-167-009 on the east.

#### Eastern Boundary

The eastern boundary of the CBD begins at the parcel at the intersection of Fallon and 6<sup>th</sup> Street, parcel number 001-167-009 and continues northward on the west side of Fallon Street up to the intersection of 10<sup>th</sup> Street and Fallon Street. (Does not include any frontage around Laney College). The eastern boundary then continues eastward to include the east side of the Kaiser Convention Center and stops at their 10<sup>th</sup> Street parcel eastern boundary. The eastern boundary then picks up north of the Oakland Museum at the intersection of Lakeside Drive and 12<sup>th</sup> Street next to the County Administration Center. The eastern boundary then continues northward up 14<sup>th</sup> street and ends at the intersection of 14<sup>th</sup> Street and Lakeside Drive including parcel 001-631-008.

# <u>Summation</u>

A list of all parcels included in the proposed Oakland Chinatown CBD are shown as Appendix 1, attached to this report identified by their respective Alameda County assessor parcel numbers. The boundary of the proposed Oakland Chinatown CBD is shown on the map to be found on pages 15 and 16 of this report. All identified assessed parcels within the above-described boundaries shall be assessed to fund supplemental special benefit programs, services and improvements as outlined in this Management District Plan. All Oakland Chinatown CBD funded services, programs and improvements provided within the above-described boundaries shall confer special benefit to identified assessed parcels inside the District boundaries and none will be provided outside of the District.