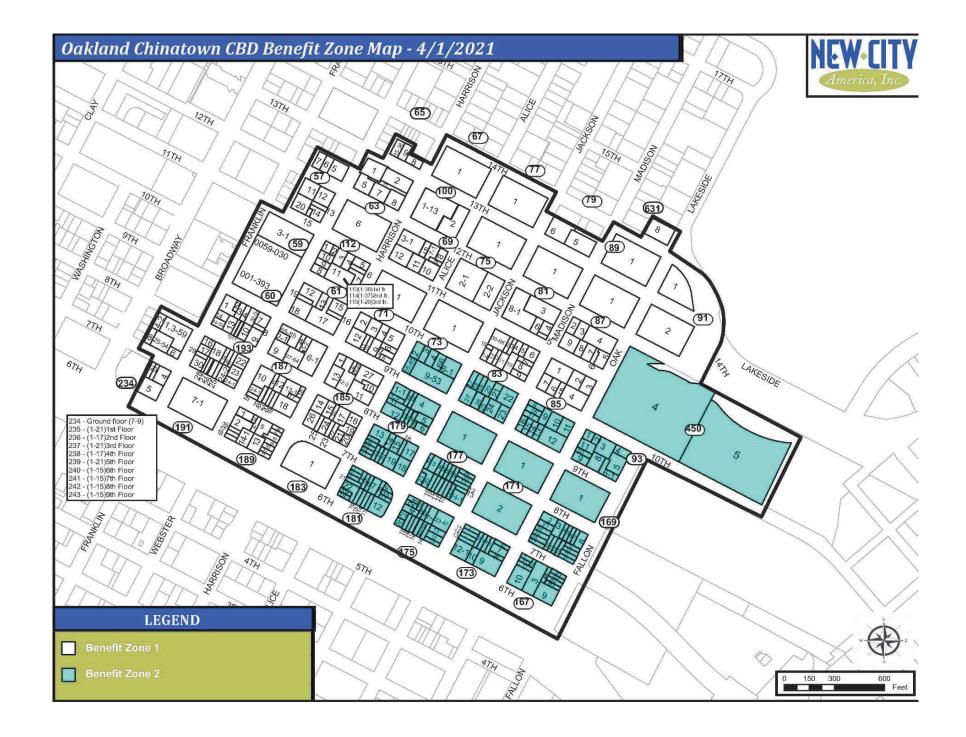

The following description summarizes the two different Benefit Zones within the proposed Oakland Chinatown Community Benefit District. Both of the Benefit Zones are geographically based, additionally specific land uses will have different assessments based upon the ownership, use and function of the parcel(s). In general, the benefit one boundaries are proposed as follows:

- Zone 1. **Core Area**: The core properties, in general that run from the east side of Franklin (except between 6<sup>th</sup> and 8<sup>th</sup> street where both sides of the street are assessed), up to 11<sup>th</sup> Street, then including both sides of Webster Street up to 13<sup>th</sup> Street, heading east on 13<sup>th</sup> Street from Webster Street to Lakeside Drive, then running south down Fallon Street, stopping at 12<sup>th</sup> Street. Parcels south of 10<sup>th</sup> Street, (except the Oakland Museum and Kaiser Convention Center) shall be in Zone 2. The boundary for Zone 1 continues along the north side of 10<sup>th</sup> Street, westward to Alice Street, which then turns south including all parcels on the west side of Alice southward to 6<sup>th</sup> Street and the 880 Freeway. Continuing along the north side of the 880 freeway at Alice Street, running westward to the parcels on the west side of Franklin Street at 6<sup>th</sup> Street. *The western boundary is uneven due to the fact that the Downtown Community Benefit District included various parcels within the historic Chinatown boundaries when the renewed in 2018.*
- Zone 2. **Peripheral area**: The parcels, including the majority of single-family residential land uses south of the Lake Merritt BART station including all parcels on the east side of Alice Street to Fallon Street (west side of Fallon only and not including Laney College), and including all of the parcels between the north side of the 880 freeway to the south side of 10<sup>th</sup> Street between Alice Street and the east end of the Kaiser Convention Center. Benefit Zone 2 parcels include the BART station and related parking lots, the Kaiser Convention Center and the Oakland Museum.

# <u>Boundaries</u>

The proposed Oakland Chinatown CBD consists of approximately 52 square blocks consisting of 1,277 parcels owned by 1,010 property owners, including parcels owned by the City of Oakland. See the Oakland Chinatown proposed CBD map in Section 2, pages 15 and 16. The District is generally bounded by:

- *On the south*: bounded by the 880 freeway from Fallon Street on the east to Franklin Street on the west.
- *On the north*: in general, the northern boundary is represented by the parcels on both sides of 13<sup>th</sup> Street from Webster Street on the west up to Lakeside Drive on the east.
- On the west: Due to the inclusion of Chinatown properties in the 2018 renewal of the Downtown Community Benefit District, the western boundary include parcels on both sides of Franklin Street from the 880 to 8<sup>th</sup> Street, and then the parcels on the east side of Franklin between 8<sup>th</sup> Street northward to 11<sup>th</sup> Street, and does not include the parcels between 11<sup>th</sup> and 12<sup>th</sup> Street fronting on Franklin but the remainder of the parcels between 11<sup>th</sup> and 13<sup>th</sup> Street jogging northward which will be seen on the maps provided in this plan;
- On the east: parcels on the west side of Fallon Street from the 880 freeway to 10<sup>th</sup> Street, and then including both the Oakland Museum and Kaiser Convention Center sites, continuing on the west side of 14<sup>th</sup> Street up to both sides of 14<sup>th</sup> Street and Lakeside Drive.

# **Benefit Zones**

The District consists of two benefit zones.

# District Boundary Rationale

The Oakland Chinatown CBD boundaries are comprised of parcels that showcase an array of highquality restaurants, retailers, office buildings, market rate and affordable housing units, hotels, transit centers, family association buildings, single family residential units, parks, public buildings, the Oakland Museum, the Kaiser Convention Center.

# Northern Boundary

The northern boundary of the District is defined by the parcels beginning at parcel 001-057-007 and running eastward to the intersection of 13<sup>th</sup> and Webster Streets and then proceeding north to include all of the parcels on both sides of 13<sup>th</sup> Street from parcels 001-063-001 and parcel 001-065-15-36 running eastward on both sides of 13<sup>th</sup> Street including the full block parcels between 13<sup>th</sup> and 14<sup>th</sup> Streets, all of the way to the intersection of 13<sup>th</sup> Street and Lakeside Drive, to parcel 001-091-001.

#### Western Boundary

Due to the inclusion of parcels along the Chinatown side of Broadway into the 2018 Downtown Oakland CBD, the parcel boundary on the west side is a bit fragmented. The western boundary commences at parcel 001-234-005 running mid-block (not include the Orchid Condominium) up to 7<sup>th</sup> Street. The boundary then crosses northward on 7<sup>th</sup> to include parcels 001-234-008, 001-234-004-001. The western boundary continues east to the intersection of Franklin Street and 8<sup>th</sup> Street, then running up Franklin to include all of the parcels on the east side of Franklin up to the intersection of 11<sup>th</sup> and Franklin Streets. The western boundary then excludes all of the parcels on the east and west side of the street, facing on to Franklin Street ending at parcel 001-057-007.

#### Southern Boundary

The southern boundary of the proposed Chinatown CBD includes all of the parcels on the north side of 6<sup>th</sup> Street between parcel 001-234-005 on the west up to parcel 001-167-009 on the east.

#### Eastern Boundary

The eastern boundary of the CBD begins at the parcel at the intersection of Fallon and 6<sup>th</sup> Street, parcel number 001-167-009 and continues northward on the west side of Fallon Street up to the intersection of 10<sup>th</sup> Street and Fallon Street. (Does not include any frontage around Laney College). The eastern boundary then continues eastward to include the east side of the Kaiser Convention Center and stops at their 10<sup>th</sup> Street parcel eastern boundary. The eastern boundary then picks up north of the Oakland Museum at the intersection of Lakeside Drive and 12<sup>th</sup> Street next to the County Administration Center. The eastern boundary then continues northward up 14<sup>th</sup> street and ends at the intersection of 14<sup>th</sup> Street and Lakeside Drive including parcel 001-631-008.