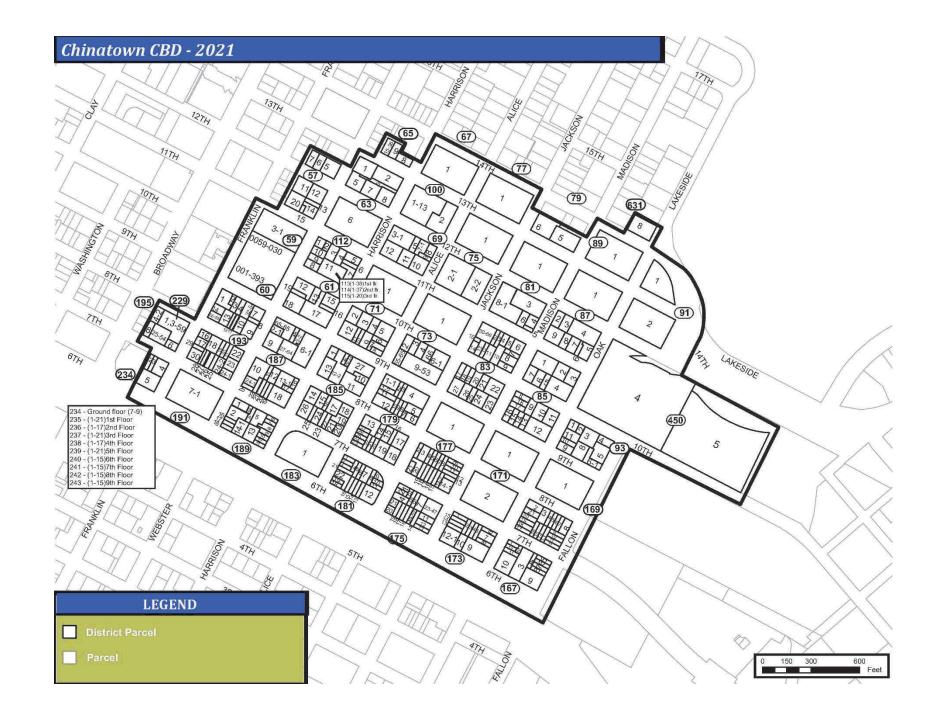

# <u>Boundaries</u>

The proposed Oakland Chinatown CBD consists of approximately 52 square blocks consisting of 1,277 parcels owned by 1,010 property owners, including parcels owned by the City of Oakland. See the Oakland Chinatown proposed CBD map in Section 2, pages 15 and 16. The District is generally bounded by:

- *On the south*: bounded by the 880 freeway from Fallon Street on the east to Franklin Street on the west.
- *On the north*: in general, the northern boundary is represented by the parcels on both sides of 13<sup>th</sup> Street from Webster Street on the west up to Lakeside Drive on the east.
- On the west: Due to the inclusion of Chinatown properties in the 2018 renewal of the Downtown Community Benefit District, the western boundary include parcels on both sides of Franklin Street from the 880 to 8<sup>th</sup> Street, and then the parcels on the east side of Franklin between 8<sup>th</sup> Street northward to 11<sup>th</sup> Street, and does not include the parcels between 11<sup>th</sup> and 12<sup>th</sup> Street fronting on Franklin but the remainder of the parcels between 11<sup>th</sup> and 13<sup>th</sup> Street jogging northward which will be seen on the maps provided in this plan;
- On the east: parcels on the west side of Fallon Street from the 880 freeway to 10<sup>th</sup> Street, and then including both the Oakland Museum and Kaiser Convention Center sites, continuing on the west side of 14<sup>th</sup> Street up to both sides of 14<sup>th</sup> Street and Lakeside Drive.

# Northern Boundary

The northern boundary of the District is defined by the parcels beginning at parcel 001-057-007 and running eastward to the intersection of 13<sup>th</sup> and Webster Streets and then proceeding north to include all of the parcels on both sides of 13<sup>th</sup> Street from parcels 001-063-001 and parcel 001-065-15-36 running eastward on both sides of 13<sup>th</sup> Street including the full block parcels between 13<sup>th</sup> and 14<sup>th</sup> Streets, all of the way to the intersection of 13<sup>th</sup> Street and Lakeside Drive, to parcel 001-091-001.

#### Western Boundary

Due to the inclusion of parcels along the Chinatown side of Broadway into the 2018 Downtown Oakland CBD, the parcel boundary on the west side is a bit fragmented. The western boundary commences at parcel 001-234-005 running mid-block (not include the Orchid Condominium) up to 7<sup>th</sup> Street. The boundary then crosses northward on 7<sup>th</sup> to include parcels 001-234-008, 001-234-004-001. The western boundary continues east to the intersection of Franklin Street and 8<sup>th</sup> Street, then running up Franklin to include all of the parcels on the east side of Franklin up to the intersection of 11<sup>th</sup> and Franklin Streets. The western boundary then excludes all of the parcels on the east and west side of the street, facing on to Franklin Street ending at parcel 001-057-007.

#### Southern Boundary

The southern boundary of the proposed Chinatown CBD includes all of the parcels on the north side of 6<sup>th</sup> Street between parcel 001-234-005 on the west up to parcel 001-167-009 on the east.

#### Eastern Boundary

The eastern boundary of the CBD begins at the parcel at the intersection of Fallon and 6<sup>th</sup> Street, parcel number 001-167-009 and continues northward on the west side of Fallon Street up to the intersection of 10<sup>th</sup> Street and Fallon Street. (Does not include any frontage around Laney College). The eastern boundary then continues eastward to include the east side of the Kaiser Convention Center and stops at their 10<sup>th</sup> Street parcel eastern boundary. The eastern boundary then picks up north of the Oakland Museum at the intersection of Lakeside Drive and 12<sup>th</sup> Street next to the County Administration Center. The eastern boundary then continues northward up 14<sup>th</sup> street and ends at the intersection of 14<sup>th</sup> Street and Lakeside Drive including parcel 001-631-008.

# <u>Summation</u>

A list of all parcels included in the proposed Oakland Chinatown CBD are shown as Appendix 1, attached to this report identified by their respective Alameda County assessor parcel numbers. The boundary of the proposed Oakland Chinatown CBD is shown on the map to be found on pages 15 and 16 of this report. All identified assessed parcels within the above-described boundaries shall be assessed to fund supplemental special benefit programs, services and improvements as outlined in this Management District Plan. All Oakland Chinatown CBD funded services, programs and improvements provided within the above-described boundaries shall confer special benefit to identified assessed parcels inside the District boundaries and none will be provided outside of the District.