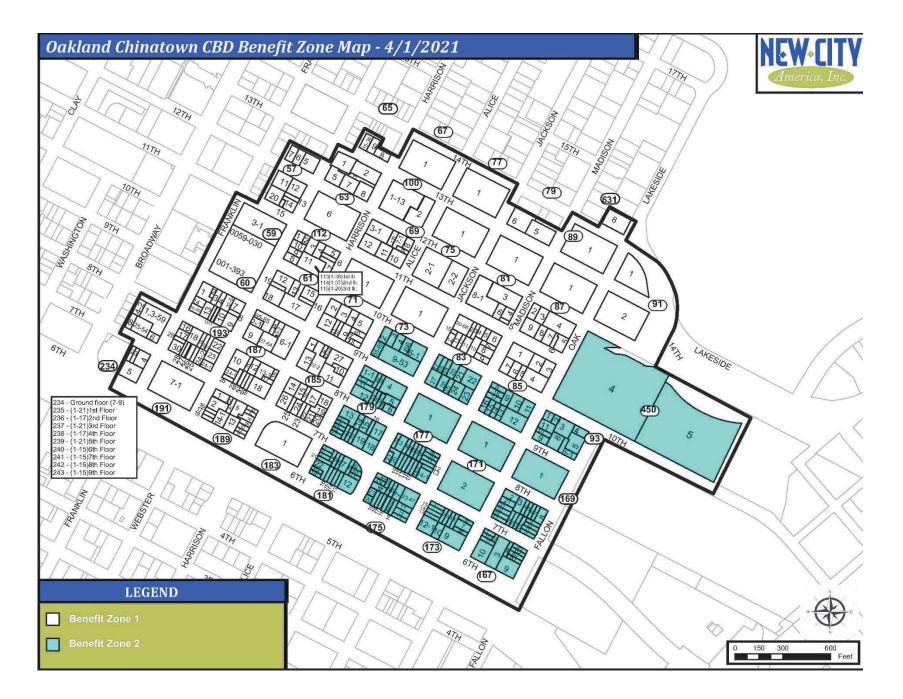

# **Benefit Zones**

The District consists of two benefit zones.

#### Benefit Zones

State law and the State constitution, Article XIIID require that special assessments be levied according to the special benefit each individual parcel receives. There are two benefit zones in the proposed Oakland Chinatown CBD.

#### Assessable Data in the Oakland Chinatown CBD Table 4-B

| Benefit Zone                 | Building Sq. Ft. | Lot SF    | Linear frontage |
|------------------------------|------------------|-----------|-----------------|
| 1                            | 2,262,009        | 2,004,350 | 31,163          |
| 2                            | 998,154          | 1,165,746 | 16,784          |
| Single Family<br>Residential | NA               | NA        | 1,453           |
| Residential<br>Condos        | 501,839          | NA        | NA              |
| Total                        | 3,762,002        | 3,170,096 | 49,400          |

# Explanation of Costs

*Benefit Zone 1* parcels will be assessed at a higher rate since they will have the highest frequency of Civil Sidewalks and District Identity services due to the amount of foot traffic in and around the parcels in the western and northern areas of the District. Benefit Zone 1 properties are the historic core of Oakland's Chinatown dating back almost 100 years built around Broadway. Zone 1 properties which include retail, restaurants, residential, office, hotel and warehouses are in a dramatic stage of transition with new residential

developments replacing former industrial and warehouse parcels. These parcels will benefit the most from the CBD special benefit services, therefore their assessments have been set to fund the costs of services to these parcels.

*Benefits Zone 2* parcels represent the peripheral blocks in the southeastern portion of the district, in and around the BART station. The predominant uses of Benefit Zone 2 parcels are as single-family residential units, the BART station and related parking lot, the Oakland Museum and the Kaiser Convention Center. The costs in Benefit Zone 2 are lower than that of Benefit Zone 1 due to the lack of density in this portion of the district and the lack of intense pedestrian activity that is found in Benefit Zone 1 properties.