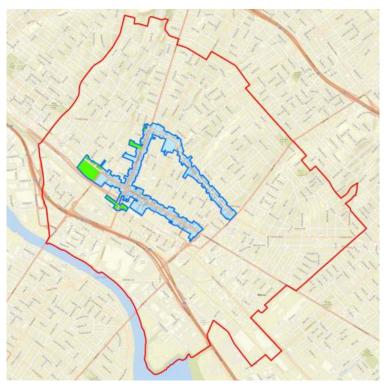

An appendix to this Engineer's Report provides a Proposed Boundary Map that shows the BID's boundaries.

## 8.1 Proposed Boundary Map