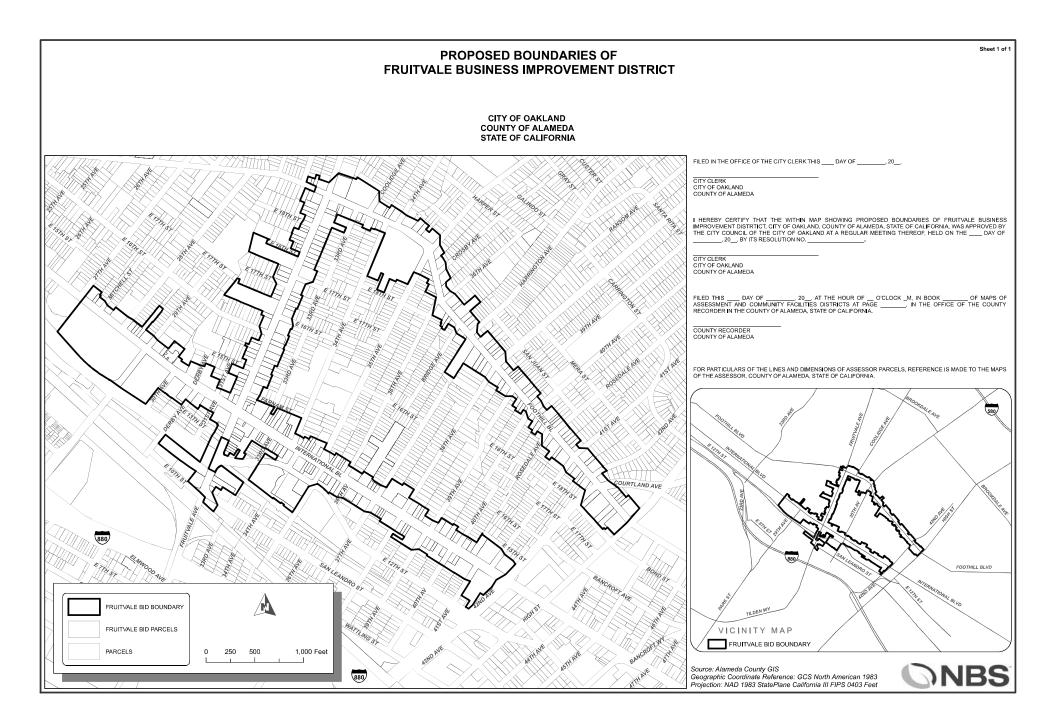

## 3.1 Description of the Boundaries of the District

The proposed BID is located within the City of Oakland's Fruitvale neighborhood. More specifically, the proposed BID boundaries include property as described below:

- Property fronting Fruitvale Avenue from San Leandro Street north to Foothill Boulevard;
- Property fronting International Boulevard from 27th Avenue east to 42nd Avenue;
- Property fronting Foothill Boulevard from Rutherford Street east to High Street;
- Property fronting East 12th Street from 33rd Avenue east to 35th Street.

An appendix to this Engineer's Report provides a Proposed Boundary Map that shows the BID's boundaries.

## 8.1 Proposed Boundary Map