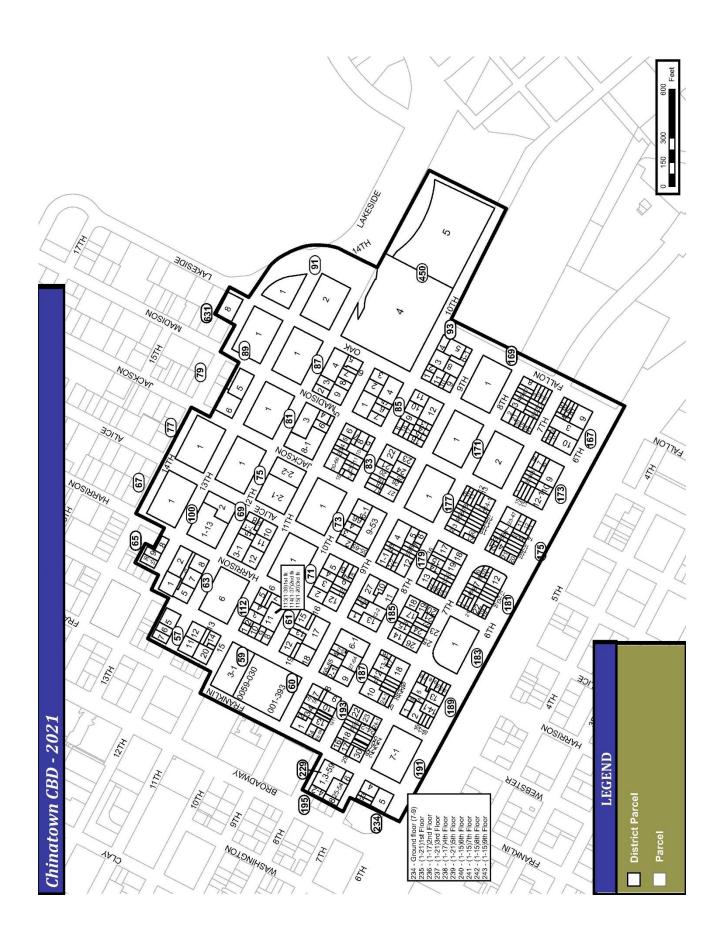

#### **Boundaries**

The proposed Oakland Chinatown CBD consists of approximately 52 square blocks consisting of 1,277 parcels owned by 1,010 property owners, including parcels owned by the City of Oakland. See the Oakland Chinatown proposed CBD map in Section 2, pages 15 and 16. The District is generally bounded by:

- On the south: bounded by the 880 freeway from Fallon Street on the east to Franklin Street on the west.
- On the north: in general, the northern boundary is represented by the parcels on both sides of 13<sup>th</sup> Street from Webster Street on the west up to Lakeside Drive on the east.
- On the west: Due to the inclusion of Chinatown properties in the 2018 renewal of the Downtown Community Benefit District, the western boundary include parcels on both sides of Franklin Street from the 880 to 8<sup>th</sup> Street, and then the parcels on the east side of Franklin between 8<sup>th</sup> Street northward to 11<sup>th</sup> Street, and does not include the parcels between 11<sup>th</sup> and 12<sup>th</sup> Street fronting on Franklin but the remainder of the parcels between 11<sup>th</sup> and 13<sup>th</sup> Street jogging northward which will be seen on the maps provided in this plan;
- On the east: parcels on the west side of Fallon Street from the 880 freeway to 10<sup>th</sup> Street, and then including both the Oakland Museum and Kaiser Convention Center sites, continuing on the west side of 14<sup>th</sup> Street up to both sides of 14<sup>th</sup> Street and Lakeside Drive.

#### Summation

A list of all parcels included in the proposed Oakland Chinatown CBD are shown as Appendix 1, attached to this report identified by their respective Alameda County assessor parcel numbers. The boundary of the proposed Oakland Chinatown CBD is shown on the map to be found on pages 15 and 16 of this report. All identified assessed parcels within the above-described boundaries shall be assessed to fund supplemental special benefit programs, services and improvements as outlined in this Management District Plan. All Oakland Chinatown CBD funded services, programs and improvements provided within the above-described boundaries shall confer special benefit to identified assessed parcels inside the District boundaries and none will be provided outside of the District.