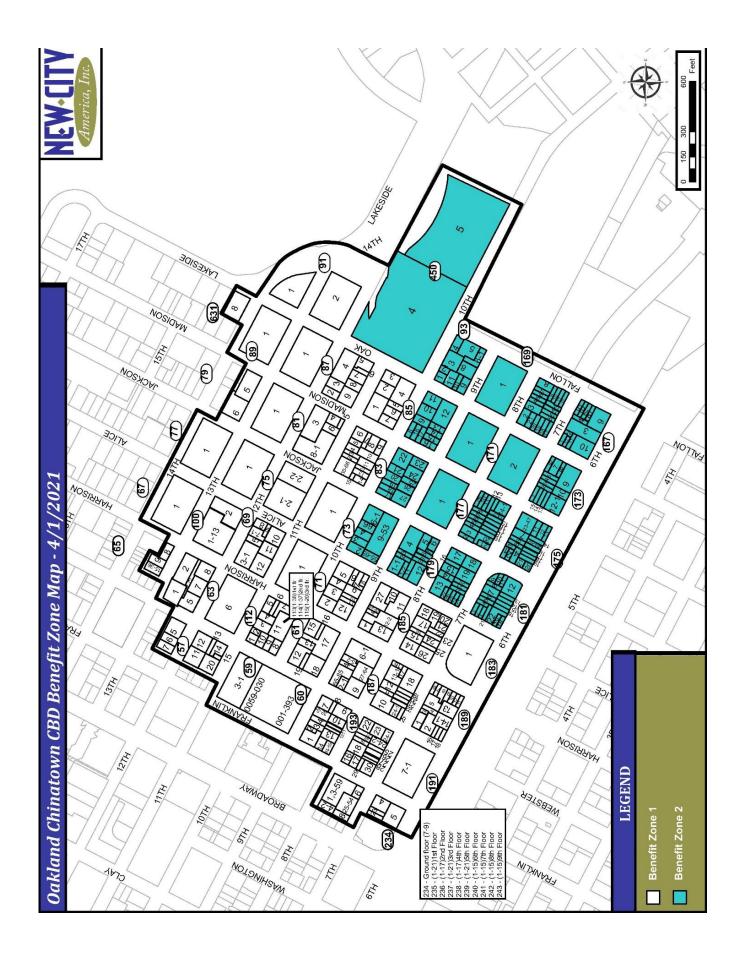

The following description summarizes the two different Benefit Zones within the proposed Oakland Chinatown Community Benefit District. Both of the Benefit Zones are geographically based, additionally specific land uses will have different assessments based upon the ownership, use and function of the parcel(s). In general, the benefit one boundaries are proposed as follows:

- Zone 1. Core Area: The core properties, in general that run from the east side of Franklin (except between 6<sup>th</sup> and 8<sup>th</sup> street where both sides of the street are assessed), up to 11<sup>th</sup> Street, then including both sides of Webster Street up to 13<sup>th</sup> Street, heading east on 13<sup>th</sup> Street from Webster Street to Lakeside Drive, then running south down Fallon Street, stopping at 12<sup>th</sup> Street. Parcels south of 10<sup>th</sup> Street, (except the Oakland Museum and Kaiser Convention Center) shall be in Zone 2. The boundary for Zone 1 continues along the north side of 10<sup>th</sup> Street, westward to Alice Street, which then turns south including all parcels on the west side of Alice southward to 6<sup>th</sup> Street and the 880 Freeway. Continuing along the north side of the 880 freeway at Alice Street, running westward to the parcels on the west side of Franklin Street at 6<sup>th</sup> Street. The western boundary is uneven due to the fact that the Downtown Community Benefit District included various parcels within the historic Chinatown boundaries when the renewed in 2018.
- Zone 2. **Peripheral area**: The parcels, including the majority of single-family residential land uses south of the Lake Merritt BART station including all parcels on the east side of Alice Street to Fallon Street (west side of Fallon only and not including Laney College), and including all of the parcels between the north side of the 880 freeway to the south side of 10<sup>th</sup> Street between Alice Street and the east end of the Kaiser Convention Center. Benefit Zone 2 parcels include the BART station and related parking lots, the Kaiser Convention Center and the Oakland Museum.

#### **Benefit Zones**

The District consists of two benefit zones.

#### Benefit Zones

State law and the State constitution, Article XIIID require that special assessments be levied according to the special benefit each individual parcel receives. There are two benefit zones in the proposed Oakland Chinatown CBD.