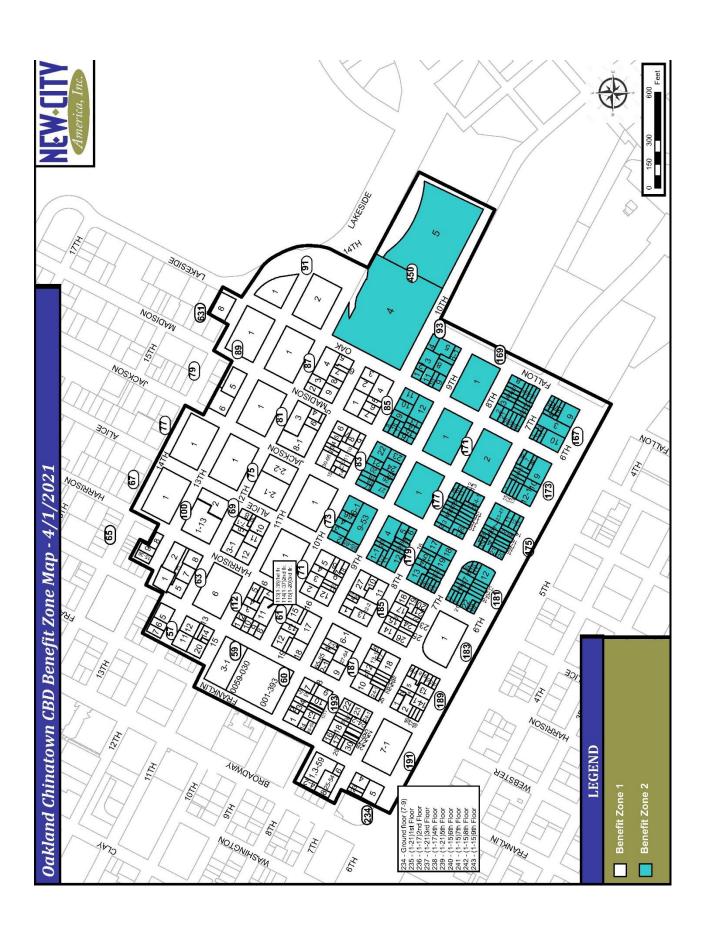

The following description summarizes the two different Benefit Zones within the proposed Oakland Chinatown Community Benefit District. Both of the Benefit Zones are geographically based, additionally specific land uses will have different assessments based upon the ownership, use and function of the parcel(s). In general, the benefit one boundaries are proposed as follows:

- Zone 1. Core Area: The core properties, in general that run from the east side of Franklin (except between 6<sup>th</sup> and 8<sup>th</sup> street where both sides of the street are assessed), up to 11<sup>th</sup> Street, then including both sides of Webster Street up to 13<sup>th</sup> Street, heading east on 13<sup>th</sup> Street from Webster Street to Lakeside Drive, then running south down Fallon Street, stopping at 12<sup>th</sup> Street. Parcels south of 10<sup>th</sup> Street, (except the Oakland Museum and Kaiser Convention Center) shall be in Zone 2. The boundary for Zone 1 continues along the north side of 10<sup>th</sup> Street, westward to Alice Street, which then turns south including all parcels on the west side of Alice southward to 6<sup>th</sup> Street and the 880 Freeway. Continuing along the north side of the 880 freeway at Alice Street, running westward to the parcels on the west side of Franklin Street at 6<sup>th</sup> Street. The western boundary is uneven due to the fact that the Downtown Community Benefit District included various parcels within the historic Chinatown boundaries when the renewed in 2018.
- Zone 2. **Peripheral area**: The parcels, including the majority of single-family residential land uses south of the Lake Merritt BART station including all parcels on the east side of Alice Street to Fallon Street (west side of Fallon only and not including Laney College), and including all of the parcels between the north side of the 880 freeway to the south side of 10<sup>th</sup> Street between Alice Street and the east end of the Kaiser Convention Center. Benefit Zone 2 parcels include the BART station and related parking lots, the Kaiser Convention Center and the Oakland Museum.

#### **Benefit Zones**

The District consists of two benefit zones.

#### Benefit Zones

State law and the State constitution, Article XIIID require that special assessments be levied according to the special benefit each individual parcel receives. There are two benefit zones in the proposed Oakland Chinatown CBD.