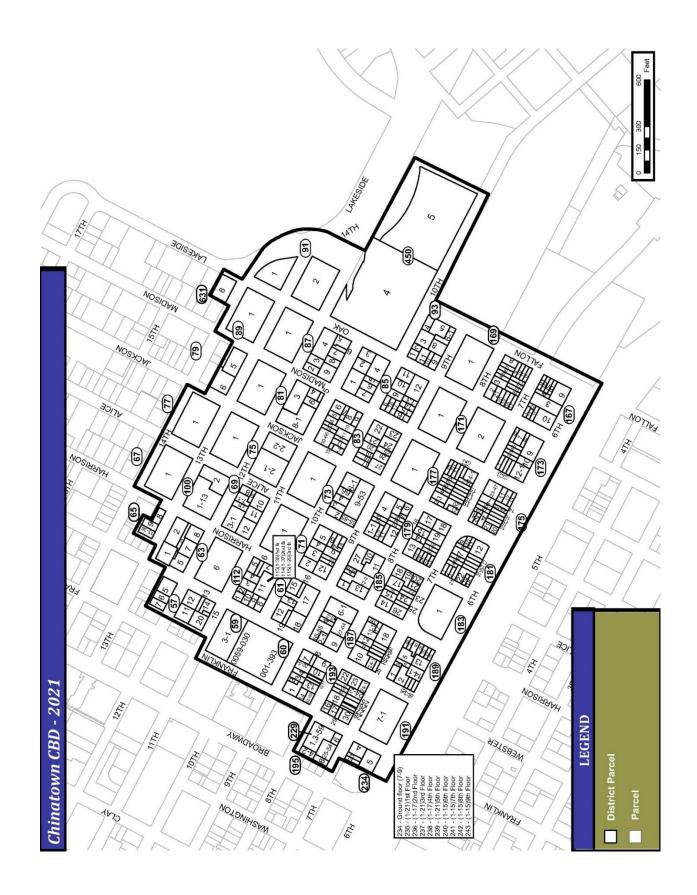

#### **Boundaries**

The proposed Oakland Chinatown CBD consists of approximately 52 square blocks consisting of 1,277 parcels owned by 1,010 property owners, including parcels owned by the City of Oakland. See the Oakland Chinatown proposed CBD map in Section 2, pages 15 and 16. The District is generally bounded by:

- On the south: bounded by the 880 freeway from Fallon Street on the east to Franklin Street on the west.
- On the north: in general, the northern boundary is represented by the parcels on both sides of 13<sup>th</sup> Street from Webster Street on the west up to Lakeside Drive on the east.
- On the west: Due to the inclusion of Chinatown properties in the 2018 renewal of the Downtown Community Benefit District, the western boundary include parcels on both sides of Franklin Street from the 880 to 8<sup>th</sup> Street, and then the parcels on the east side of Franklin between 8<sup>th</sup> Street northward to 11<sup>th</sup> Street, and does not include the parcels between 11<sup>th</sup> and 12<sup>th</sup> Street fronting on Franklin but the remainder of the parcels between 11<sup>th</sup> and 13<sup>th</sup> Street jogging northward which will be seen on the maps provided in this plan;
- On the east: parcels on the west side of Fallon Street from the 880 freeway to 10<sup>th</sup> Street, and then including both the Oakland Museum and Kaiser Convention Center sites, continuing on the west side of 14<sup>th</sup> Street up to both sides of 14<sup>th</sup> Street and Lakeside Drive.

#### Summation

A list of all parcels included in the proposed Oakland Chinatown CBD are shown as Appendix 1, attached to this report identified by their respective Alameda County assessor parcel numbers. The boundary of the proposed Oakland Chinatown CBD is shown on the map to be found on pages 15 and 16 of this report. All identified assessed parcels within the above-described boundaries shall be assessed to fund supplemental special benefit programs, services and improvements as outlined in this Management District Plan. All Oakland Chinatown CBD funded services, programs and improvements provided within the above-described boundaries shall confer special benefit to identified assessed parcels inside the District boundaries and none will be provided outside of the District.