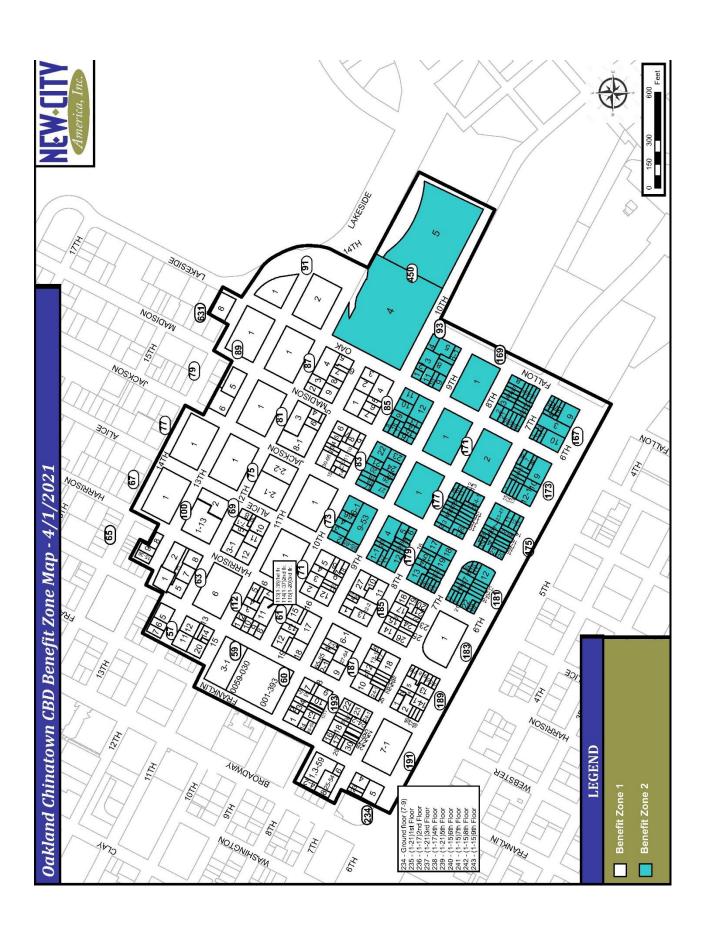

The following description summarizes the two different Benefit Zones within the proposed Oakland Chinatown Community Benefit District. Both of the Benefit Zones are geographically based, additionally specific land uses will have different assessments based upon the ownership, use and function of the parcel(s). In general, the benefit one boundaries are proposed as follows:

- Zone 1. Core Area: The core properties, in general that run from the east side of Franklin (except between 6<sup>th</sup> and 8<sup>th</sup> street where both sides of the street are assessed), up to 11<sup>th</sup> Street, then including both sides of Webster Street up to 13<sup>th</sup> Street, heading east on 13<sup>th</sup> Street from Webster Street to Lakeside Drive, then running south down Fallon Street, stopping at 12<sup>th</sup> Street. Parcels south of 10<sup>th</sup> Street, (except the Oakland Museum and Kaiser Convention Center) shall be in Zone 2. The boundary for Zone 1 continues along the north side of 10<sup>th</sup> Street, westward to Alice Street, which then turns south including all parcels on the west side of Alice southward to 6<sup>th</sup> Street and the 880 Freeway. Continuing along the north side of the 880 freeway at Alice Street, running westward to the parcels on the west side of Franklin Street at 6<sup>th</sup> Street. The western boundary is uneven due to the fact that the Downtown Community Benefit District included various parcels within the historic Chinatown boundaries when the renewed in 2018.
- Zone 2. **Peripheral area**: The parcels, including the majority of single-family residential land uses south of the Lake Merritt BART station including all parcels on the east side of Alice Street to Fallon Street (west side of Fallon only and not including Laney College), and including all of the parcels between the north side of the 880 freeway to the south side of 10<sup>th</sup> Street between Alice Street and the east end of the Kaiser Convention Center. Benefit Zone 2 parcels include the BART station and related parking lots, the Kaiser Convention Center and the Oakland Museum.

#### **Benefit Zones**

The District consists of two benefit zones.

# Benefit Zones

State law and the State constitution, Article XIIID require that special assessments be levied according to the special benefit each individual parcel receives. There are two benefit zones in the proposed Oakland Chinatown CBD.

Benefits Zone 2 parcels represent the peripheral blocks in the southeastern portion of the district, in and around the BART station. The predominant uses of Benefit Zone 2 parcels are as single-family residential units, the BART station and related parking lot, the Oakland Museum and the Kaiser Convention Center. The costs in Benefit Zone 2 are lower than that of Benefit Zone 1 due to the lack of density in this portion of the district and the lack of intense pedestrian activity that is found in Benefit Zone 1 properties.