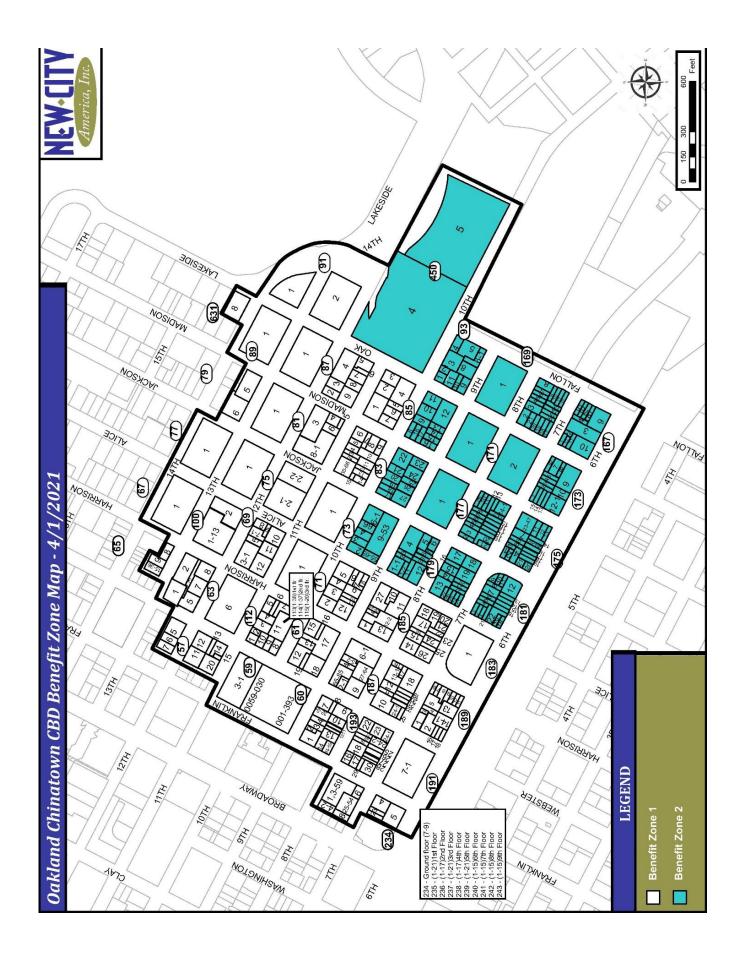

The following description summarizes the two different Benefit Zones within the proposed Oakland Chinatown Community Benefit District. Both of the Benefit Zones are geographically based, additionally specific land uses will have different assessments based upon the ownership, use and function of the parcel(s). In general, the benefit one boundaries are proposed as follows:

- Zone 1. Core Area: The core properties, in general that run from the east side of Franklin (except between 6<sup>th</sup> and 8<sup>th</sup> street where both sides of the street are assessed), up to 11<sup>th</sup> Street, then including both sides of Webster Street up to 13<sup>th</sup> Street, heading east on 13<sup>th</sup> Street from Webster Street to Lakeside Drive, then running south down Fallon Street, stopping at 12<sup>th</sup> Street. Parcels south of 10<sup>th</sup> Street, (except the Oakland Museum and Kaiser Convention Center) shall be in Zone 2. The boundary for Zone 1 continues along the north side of 10<sup>th</sup> Street, westward to Alice Street, which then turns south including all parcels on the west side of Alice southward to 6<sup>th</sup> Street and the 880 Freeway. Continuing along the north side of the 880 freeway at Alice Street, running westward to the parcels on the west side of Franklin Street at 6<sup>th</sup> Street. The western boundary is uneven due to the fact that the Downtown Community Benefit District included various parcels within the historic Chinatown boundaries when the renewed in 2018.
- Zone 2. **Peripheral area**: The parcels, including the majority of single-family residential land uses south of the Lake Merritt BART station including all parcels on the east side of Alice Street to Fallon Street (west side of Fallon only and not including Laney College), and including all of the parcels between the north side of the 880 freeway to the south side of 10<sup>th</sup> Street between Alice Street and the east end of the Kaiser Convention Center. Benefit Zone 2 parcels include the BART station and related parking lots, the Kaiser Convention Center and the Oakland Museum.

#### **Benefit Zones**

The District consists of two benefit zones.

# Benefit Zones

State law and the State constitution, Article XIIID require that special assessments be levied according to the special benefit each individual parcel receives. There are two benefit zones in the proposed Oakland Chinatown CBD.

Benefits Zone 2 parcels represent the peripheral blocks in the southeastern portion of the district, in and around the BART station. The predominant uses of Benefit Zone 2 parcels are as single-family residential units, the BART station and related parking lot, the Oakland Museum and the Kaiser Convention Center. The costs in Benefit Zone 2 are lower than that of Benefit Zone 1 due to the lack of density in this portion of the district and the lack of intense pedestrian activity that is found in Benefit Zone 1 properties.