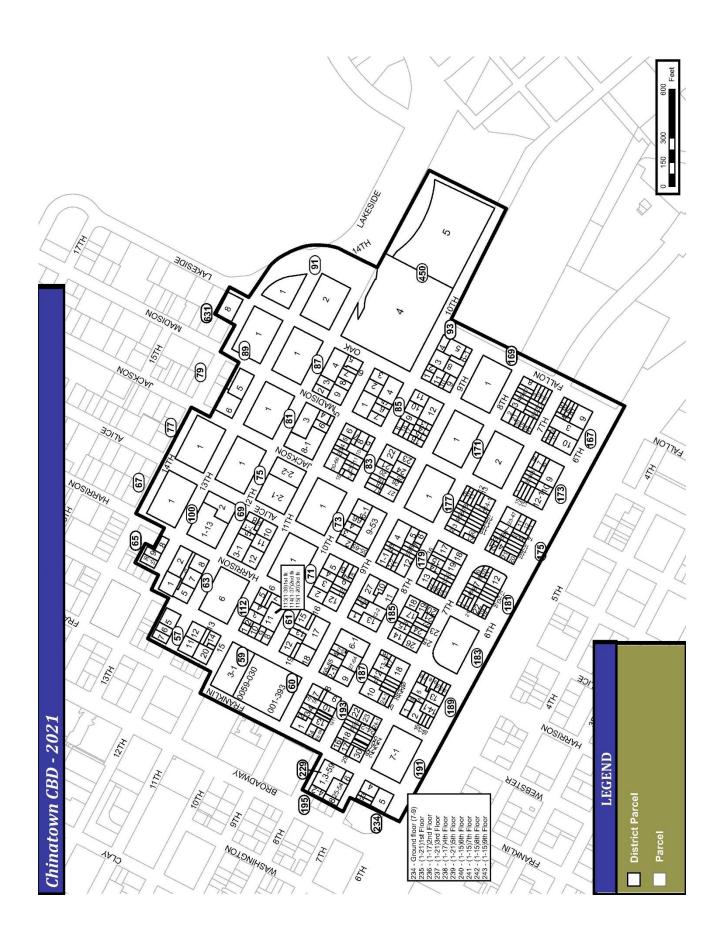

#### **Boundaries**

The proposed Oakland Chinatown CBD consists of approximately 52 square blocks consisting of 1,277 parcels owned by 1,010 property owners, including parcels owned by the City of Oakland. See the Oakland Chinatown proposed CBD map in Section 2, pages 15 and 16. The District is generally bounded by:

- On the south: bounded by the 880 freeway from Fallon Street on the east to Franklin Street on the west.
- On the north: in general, the northern boundary is represented by the parcels on both sides of 13<sup>th</sup> Street from Webster Street on the west up to Lakeside Drive on the east.
- On the west: Due to the inclusion of Chinatown properties in the 2018 renewal of the Downtown Community Benefit District, the western boundary include parcels on both sides of Franklin Street from the 880 to 8<sup>th</sup> Street, and then the parcels on the east side of Franklin between 8<sup>th</sup> Street northward to 11<sup>th</sup> Street, and does not include the parcels between 11<sup>th</sup> and 12<sup>th</sup> Street fronting on Franklin but the remainder of the parcels between 11<sup>th</sup> and 13<sup>th</sup> Street jogging northward which will be seen on the maps provided in this plan;
- On the east: parcels on the west side of Fallon Street from the 880 freeway to 10<sup>th</sup> Street, and then including both the Oakland Museum and Kaiser Convention Center sites, continuing on the west side of 14<sup>th</sup> Street up to both sides of 14<sup>th</sup> Street and Lakeside Drive.

#### Northern Boundary

The northern boundary of the District is defined by the parcels beginning at parcel 001-057-007 and running eastward to the intersection of 13<sup>th</sup> and Webster Streets and then proceeding north to include all of the parcels on both sides of 13<sup>th</sup> Street from parcels 001-063-001 and parcel 001-065-15-36 running eastward on both sides of 13<sup>th</sup> Street including the full block parcels between 13<sup>th</sup> and 14<sup>th</sup> Streets, all of the way to the intersection of 13<sup>th</sup> Street and Lakeside Drive, to parcel 001-091-001.

#### Western Boundary

Due to the inclusion of parcels along the Chinatown side of Broadway into the 2018 Downtown Oakland CBD, the parcel boundary on the west side is a bit fragmented. The western boundary commences at parcel 001-234-005 running mid-block (not include the Orchid Condominium) up to 7<sup>th</sup> Street. The boundary then crosses northward on 7<sup>th</sup> to include parcels 001-234-008, 001-234-004-001. The western boundary continues east to the intersection of Franklin Street and 8<sup>th</sup> Street, then running up Franklin to include all of the parcels on the east side of Franklin up to the intersection of 11<sup>th</sup> and Franklin Streets. The western boundary then excludes all of the parcels on the east and west side of the street, facing on to Franklin Street ending at parcel 001-057-007.

### Southern Boundary

The southern boundary of the proposed Chinatown CBD includes all of the parcels on the north side of 6<sup>th</sup> Street between parcel 001-234-005 on the west up to parcel 001-167-009 on the east.

# Eastern Boundary

The eastern boundary of the CBD begins at the parcel at the intersection of Fallon and 6<sup>th</sup> Street, parcel number 001-167-009 and continues northward on the west side of Fallon Street up to the intersection of 10<sup>th</sup> Street and Fallon Street. (Does not include any frontage around Laney College). The eastern boundary then continues eastward to include the east side of the Kaiser Convention Center and stops at their 10<sup>th</sup> Street parcel eastern boundary. The eastern boundary then picks up north of the Oakland Museum at the intersection of Lakeside Drive and 12<sup>th</sup> Street next to the County Administration Center. The eastern boundary then continues northward up 14<sup>th</sup> street and ends at the intersection of 14<sup>th</sup> Street and Lakeside Drive including parcel 001-631-008.

#### Summation

A list of all parcels included in the proposed Oakland Chinatown CBD are shown as Appendix 1, attached to this report identified by their respective Alameda County assessor parcel numbers. The boundary of the proposed Oakland Chinatown CBD is shown on the map to be found on pages 15 and 16 of this report. All identified assessed parcels within the above-described boundaries shall be assessed to fund supplemental special benefit programs, services and improvements as outlined in this Management District Plan. All Oakland Chinatown CBD funded services, programs and improvements provided within the above-described boundaries shall confer special benefit to identified assessed parcels inside the District boundaries and none will be provided outside of the District.