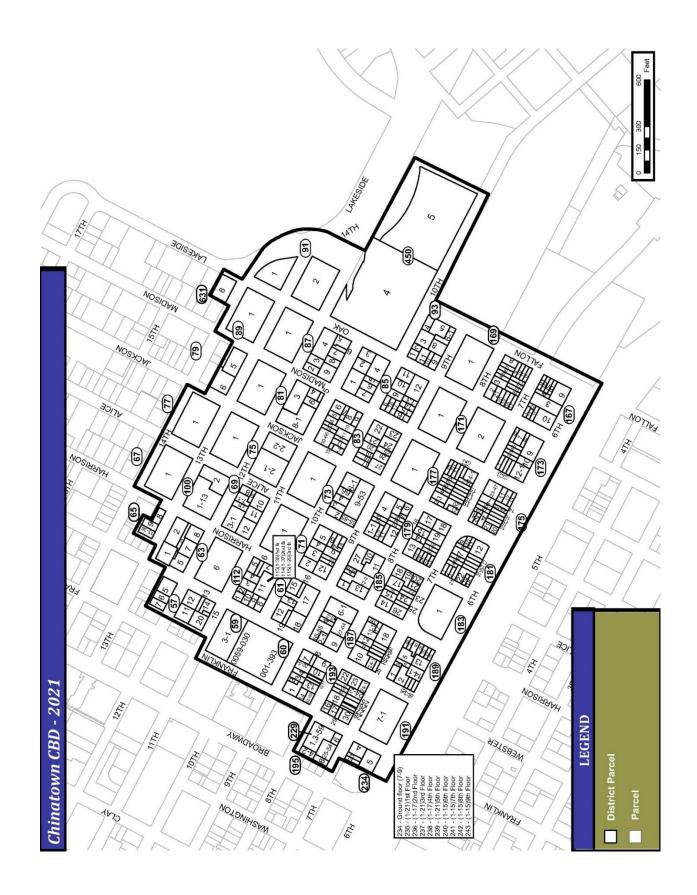

#### **Boundaries**

The proposed Oakland Chinatown CBD consists of approximately 52 square blocks consisting of 1,277 parcels owned by 1,010 property owners, including parcels owned by the City of Oakland. See the Oakland Chinatown proposed CBD map in Section 2, pages 15 and 16. The District is generally bounded by:

- On the south: bounded by the 880 freeway from Fallon Street on the east to Franklin Street on the west.
- On the north: in general, the northern boundary is represented by the parcels on both sides of 13<sup>th</sup> Street from Webster Street on the west up to Lakeside Drive on the east.
- On the west: Due to the inclusion of Chinatown properties in the 2018 renewal of the Downtown Community Benefit District, the western boundary include parcels on both sides of Franklin Street from the 880 to 8<sup>th</sup> Street, and then the parcels on the east side of Franklin between 8<sup>th</sup> Street northward to 11<sup>th</sup> Street, and does not include the parcels between 11<sup>th</sup> and 12<sup>th</sup> Street fronting on Franklin but the remainder of the parcels between 11<sup>th</sup> and 13<sup>th</sup> Street jogging northward which will be seen on the maps provided in this plan;
- On the east: parcels on the west side of Fallon Street from the 880 freeway to 10<sup>th</sup> Street, and then including both the Oakland Museum and Kaiser Convention Center sites, continuing on the west side of 14<sup>th</sup> Street up to both sides of 14<sup>th</sup> Street and Lakeside Drive.

#### Northern Boundary

The northern boundary of the District is defined by the parcels beginning at parcel 001-057-007 and running eastward to the intersection of 13<sup>th</sup> and Webster Streets and then proceeding north to include all of the parcels on both sides of 13<sup>th</sup> Street from parcels 001-063-001 and parcel 001-065-15-36 running eastward on both sides of 13<sup>th</sup> Street including the full block parcels between 13<sup>th</sup> and 14<sup>th</sup> Streets, all of the way to the intersection of 13<sup>th</sup> Street and Lakeside Drive, to parcel 001-091-001.

#### Western Boundary

Due to the inclusion of parcels along the Chinatown side of Broadway into the 2018 Downtown Oakland CBD, the parcel boundary on the west side is a bit fragmented. The western boundary commences at parcel 001-234-005 running mid-block (not include the Orchid Condominium) up to 7<sup>th</sup> Street. The boundary then crosses northward on 7<sup>th</sup> to include parcels 001-234-008, 001-234-004-001. The western boundary continues east to the intersection of Franklin Street and 8<sup>th</sup> Street, then running up Franklin to include all of the parcels on the east side of Franklin up to the intersection of 11<sup>th</sup> and Franklin Streets. The western boundary then excludes all of the parcels on the east and west side of the street, facing on to Franklin Street ending at parcel 001-057-007.

### Southern Boundary

The southern boundary of the proposed Chinatown CBD includes all of the parcels on the north side of 6<sup>th</sup> Street between parcel 001-234-005 on the west up to parcel 001-167-009 on the east.

# Eastern Boundary

The eastern boundary of the CBD begins at the parcel at the intersection of Fallon and 6<sup>th</sup> Street, parcel number 001-167-009 and continues northward on the west side of Fallon Street up to the intersection of 10<sup>th</sup> Street and Fallon Street. (Does not include any frontage around Laney College). The eastern boundary then continues eastward to include the east side of the Kaiser Convention Center and stops at their 10<sup>th</sup> Street parcel eastern boundary. The eastern boundary then picks up north of the Oakland Museum at the intersection of Lakeside Drive and 12<sup>th</sup> Street next to the County Administration Center. The eastern boundary then continues northward up 14<sup>th</sup> street and ends at the intersection of 14<sup>th</sup> Street and Lakeside Drive including parcel 001-631-008.

#### Summation

A list of all parcels included in the proposed Oakland Chinatown CBD are shown as Appendix 1, attached to this report identified by their respective Alameda County assessor parcel numbers. The boundary of the proposed Oakland Chinatown CBD is shown on the map to be found on pages 15 and 16 of this report. All identified assessed parcels within the above-described boundaries shall be assessed to fund supplemental special benefit programs, services and improvements as outlined in this Management District Plan. All Oakland Chinatown CBD funded services, programs and improvements provided within the above-described boundaries shall confer special benefit to identified assessed parcels inside the District boundaries and none will be provided outside of the District.