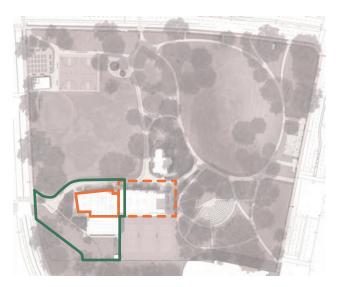

## PHASE IA COMMUNITY CENTER CONSTRUCTION JANUARY 2021 - MARCH 2022

- 11,600 SF COMMUNITY CENTER
- LANDSCAPE IMPROVEMENTS
- NEW PEDESTRIAN PATH & FIRE LANE
- **EXISTING PARKING LOT IMPROVEMENTS**
- MAJORITY OF TEMPORARY REC **CENTER REMAINS GENERALLY OPEN**

PHASE IB - INTERIM USE MARCH 2022 - PHASE II

- DEMOLITION OF TEMP. REC CENTER.
- INTERIM USE EAST OF COMMUNITY CENTER