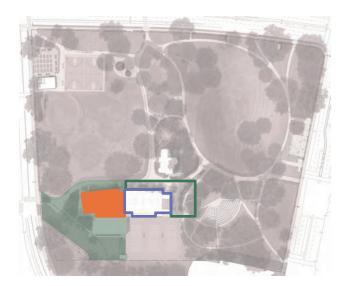

## PHASE II **GYM CONSTRUCTION** DATE: TBD PENDING FUNDING

- 7,700 SF GYMNASIUM
- LANDSCAPE IMPROVEMENTS
- NEW PEDESTRIAN PATH & FIRE LANE

## PHASE III **POOL CONSTRUCTION**

DATE: TBD PENDING FUNDING

5.100 SF POOL

**IMPROVEMENTS** 

- LANDSCAPE IMPROVEMENTS
- NEW PEDESTRIAN PATH
- PARKING LOT REPLACEMENT & **EXPANSION**

DATE: TBD PENDING FUNDING