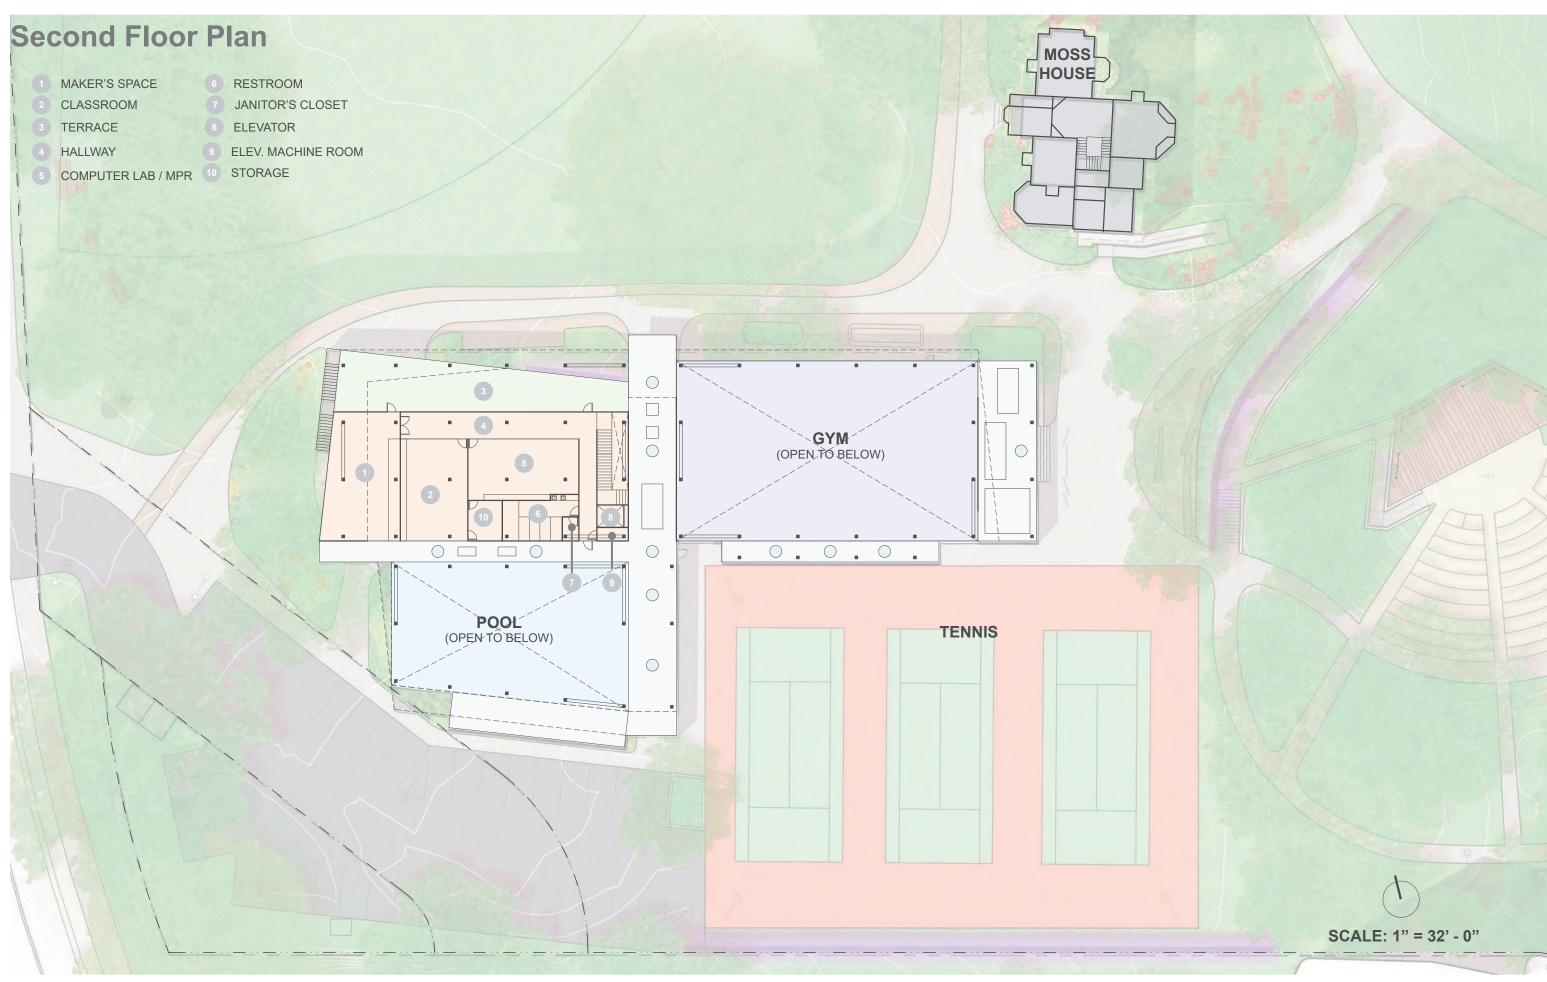

## PHASE IA COMMUNITY CENTER CONSTRUCTION JANUARY 2021 - MARCH 2022

- 11,600 SF COMMUNITY CENTER
- LANDSCAPE IMPROVEMENTS
- NEW PEDESTRIAN PATH & FIRE LANE
- **EXISTING PARKING LOT IMPROVEMENTS**
- MAJORITY OF TEMPORARY REC **CENTER REMAINS GENERALLY OPEN**

## PHASE II **GYM CONSTRUCTION** DATE: TBD PENDING FUNDING

- 7,700 SF GYMNASIUM
- LANDSCAPE IMPROVEMENTS
- NEW PEDESTRIAN PATH & FIRE LANE