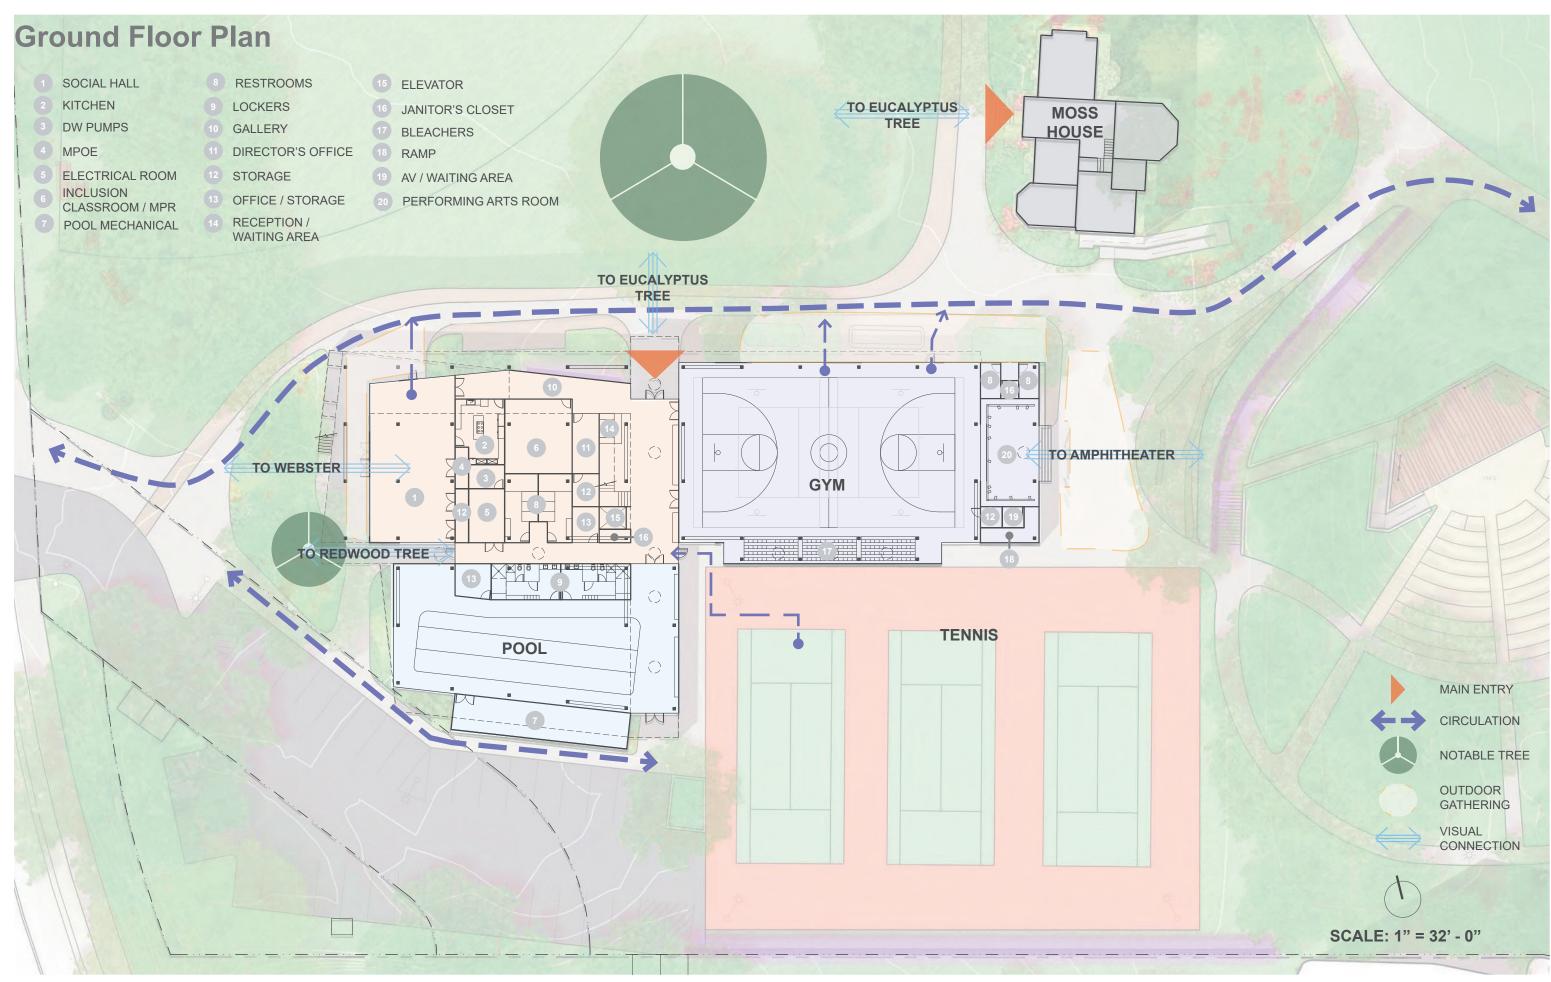

## PHASE IA COMMUNITY CENTER CONSTRUCTION JANUARY 2021 - MARCH 2022

- 11,600 SF COMMUNITY CENTER
- LANDSCAPE IMPROVEMENTS
- NEW PEDESTRIAN PATH & FIRE LANE
- **EXISTING PARKING LOT IMPROVEMENTS**
- MAJORITY OF TEMPORARY REC **CENTER REMAINS GENERALLY OPEN**

## PHASE II **GYM CONSTRUCTION** DATE: TBD PENDING FUNDING

- 7,700 SF GYMNASIUM
- LANDSCAPE IMPROVEMENTS
- NEW PEDESTRIAN PATH & FIRE LANE

## PHASE III **POOL CONSTRUCTION**

DATE: TBD PENDING FUNDING

5.100 SF POOL

**IMPROVEMENTS** 

- LANDSCAPE IMPROVEMENTS
- NEW PEDESTRIAN PATH
- PARKING LOT REPLACEMENT & **EXPANSION**

DATE: TBD PENDING FUNDING