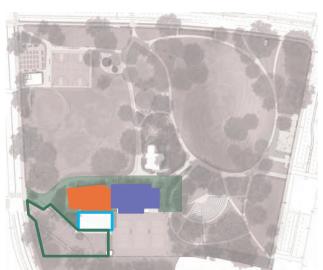

## PHASE II **GYM CONSTRUCTION** DATE: TBD PENDING FUNDING

- 7,700 SF GYMNASIUM
- LANDSCAPE IMPROVEMENTS
- NEW PEDESTRIAN PATH & FIRE LANE

## PHASE III **POOL CONSTRUCTION**

DATE: TBD PENDING FUNDING

5.100 SF POOL

**IMPROVEMENTS** 

- LANDSCAPE IMPROVEMENTS
- NEW PEDESTRIAN PATH
- PARKING LOT REPLACEMENT & **EXPANSION**

DATE: TBD PENDING FUNDING

RELOCATE DOG PARK

AMPHITHEATER

- PERGOLA
- **ROCK CLIMBING**
- COMMUNITY GARDENS
- **SNACK BAR**
- MOSS HOUSE GARDEN
- NATURE WALK
- **ART OPPORTUNITY**
- IMPROVED CIRCULATION, SEATING, & LIGHTING

MOSS HOUSE REHABILITATION OTHER PARK MASTER PLAN DATE: TBD PENDING FUNDING