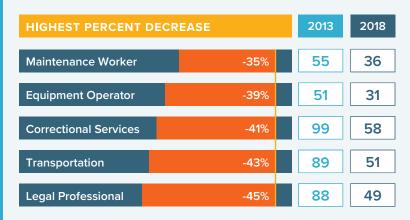

#### **Recruitment Conditions and Solutions**

- 1. National and Regional Market Conditions: According to the latest Bureau of Labor Statistics, the nation's unemployment rate is 3.5 percent. The California unemployment rate is 4.0 percent according to the California Employment Development Department. For the San Francisco, Oakland and Richmond region, the unemployment rate is 2.7 percent. These conditions are a significant factor when recruiting for qualified and diverse candidates and have an impact on the number of applications HRM is receiving for vacancies. Some recruitments require extensions to the application period to allow for additional applicants. In some cases, newly-created eligible lists for a classification have been exhausted by departments before all vacant positions could be filled.
- 2. <u>HR Staffing Update</u>: Since the last Staffing Report, HRM has filled three (3) HR Analyst positions, which has allowed for an increase in the number of recruitments being conducted. While Analyst staffing has increased, HRM did lose staff members this year at the HR Clerk and Benefits Representative positions. Recruitments are underway to fill these positions as soon as possible.
- 3. Recruitment Consultant: With City Council's approval via Resolution No. 87291 C.M.S., a three-year contract was executed in 2018 with Cooperative Personnel Service (CPS) to provide on-call recruitment services for departments. To date, CPS has assisted with twenty (20) recruitments, primarily within the Public Works, Transportation, and Finance Departments. This remains an available resource for departments with the ability to fund the consultant. Over the next several months, the consultant will be working on recruitments for the Public Works and Transportation Departments, including more than fifteen (15) positions in the Equipment Services Shop.
- 4. <u>Decreased Applicants for Public Sector Positions</u>: The 2019 Job Seeker Report was recently released by NeoGov, the vendor HRM uses as its applicant tracking system. This report is based on an analysis of data from 783 public agencies and calls attention to the shortage of applications public agencies are receiving to fill vacancies. A few of the statistics within the report include:
  - a) A 37 percent differential between open jobs and the number of applicants.
  - b) A 22 percent reduction in applicants from 2013 to 2018.
  - c) A 29 percent increase in the number of job openings since 2013. This is partially a result of nearly 30-40 percent of the public-sector workforce being eligible to retire.