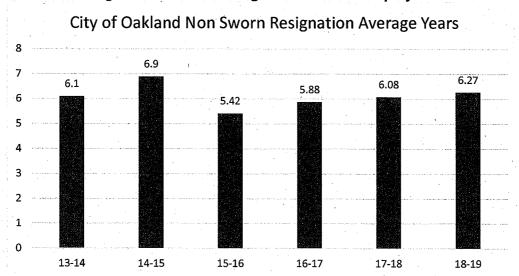

Figure D: Historic Resignation Rates for non-sworn employees

5. Voluntary Resignation Tenure: Over the last six years, the average tenure of a non-sworn City of Oakland employee who voluntarily resigns is 6.1 years. Figure E shows the number of years of service has steadily increased over the last three years, confirming that Oakland does well in terms of workforce retention. The average tenure of a City of Oakland non-sworn employee was 6.27 years of service for Fiscal Year 18-19.

Figure E: Tenure of resigned non-sworn employees

Date: October 23, 2019 Page 10