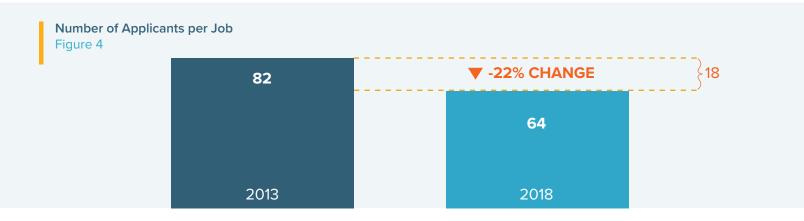

#### **Recruitment Conditions and Solutions**

- 1. National and Regional Market Conditions: According to the latest Bureau of Labor Statistics, the nation's unemployment rate is 3.5 percent. The California unemployment rate is 4.0 percent according to the California Employment Development Department. For the San Francisco, Oakland and Richmond region, the unemployment rate is 2.7 percent. These conditions are a significant factor when recruiting for qualified and diverse candidates and have an impact on the number of applications HRM is receiving for vacancies. Some recruitments require extensions to the application period to allow for additional applicants. In some cases, newly-created eligible lists for a classification have been exhausted by departments before all vacant positions could be filled.
- 2. <u>HR Staffing Update</u>: Since the last Staffing Report, HRM has filled three (3) HR Analyst positions, which has allowed for an increase in the number of recruitments being conducted. While Analyst staffing has increased, HRM did lose staff members this year at the HR Clerk and Benefits Representative positions. Recruitments are underway to fill these positions as soon as possible.
- 3. Recruitment Consultant: With City Council's approval via Resolution No. 87291 C.M.S., a three-year contract was executed in 2018 with Cooperative Personnel Service (CPS) to provide on-call recruitment services for departments. To date, CPS has assisted with twenty (20) recruitments, primarily within the Public Works, Transportation, and Finance Departments. This remains an available resource for departments with the ability to fund the consultant. Over the next several months, the consultant will be working on recruitments for the Public Works and Transportation Departments, including more than fifteen (15) positions in the Equipment Services Shop.
- 4. <u>Decreased Applicants for Public Sector Positions</u>: The 2019 Job Seeker Report was recently released by NeoGov, the vendor HRM uses as its applicant tracking system. This report is based on an analysis of data from 783 public agencies and calls attention to the shortage of applications public agencies are receiving to fill vacancies. A few of the statistics within the report include:
  - a) A 37 percent differential between open jobs and the number of applicants.
  - b) A 22 percent reduction in applicants from 2013 to 2018.
  - c) A 29 percent increase in the number of job openings since 2013. This is partially a result of nearly 30-40 percent of the public-sector workforce being eligible to retire.