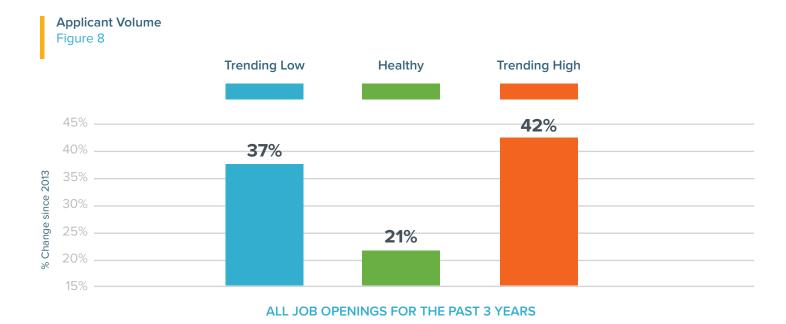

#### **Recruitment Conditions and Solutions**

- 1. National and Regional Market Conditions: According to the latest Bureau of Labor Statistics, the nation's unemployment rate is 3.5 percent. The California unemployment rate is 4.0 percent according to the California Employment Development Department. For the San Francisco, Oakland and Richmond region, the unemployment rate is 2.7 percent. These conditions are a significant factor when recruiting for qualified and diverse candidates and have an impact on the number of applications HRM is receiving for vacancies. Some recruitments require extensions to the application period to allow for additional applicants. In some cases, newly-created eligible lists for a classification have been exhausted by departments before all vacant positions could be filled.
- 2. <u>HR Staffing Update</u>: Since the last Staffing Report, HRM has filled three (3) HR Analyst positions, which has allowed for an increase in the number of recruitments being conducted. While Analyst staffing has increased, HRM did lose staff members this year at the HR Clerk and Benefits Representative positions. Recruitments are underway to fill these positions as soon as possible.
- 3. Recruitment Consultant: With City Council's approval via Resolution No. 87291 C.M.S., a three-year contract was executed in 2018 with Cooperative Personnel Service (CPS) to provide on-call recruitment services for departments. To date, CPS has assisted with twenty (20) recruitments, primarily within the Public Works, Transportation, and Finance Departments. This remains an available resource for departments with the ability to fund the consultant. Over the next several months, the consultant will be working on recruitments for the Public Works and Transportation Departments, including more than fifteen (15) positions in the Equipment Services Shop.
- 4. <u>Decreased Applicants for Public Sector Positions</u>: The 2019 Job Seeker Report was recently released by NeoGov, the vendor HRM uses as its applicant tracking system. This report is based on an analysis of data from 783 public agencies and calls attention to the shortage of applications public agencies are receiving to fill vacancies. A few of the statistics within the report include:
  - a) A 37 percent differential between open jobs and the number of applicants.
  - b) A 22 percent reduction in applicants from 2013 to 2018.
  - c) A 29 percent increase in the number of job openings since 2013. This is partially a result of nearly 30-40 percent of the public-sector workforce being eligible to retire.