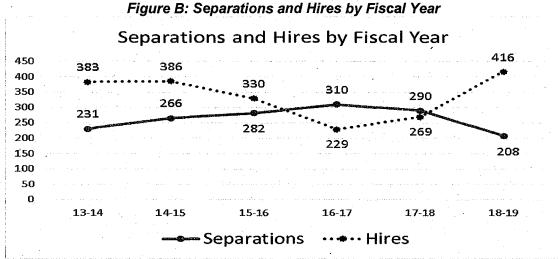

Figure A: Separations and Hires by Fiscal Year

2. Separations and Hires: To reduce the overall vacancy rate, City hiring needs to outpace separations. As demonstrated in Figure B, over the last five years, the number of hires tracks closely to the number of separations, which includes retirements, resignations, terminations and other reasons. However, for FY18-19, the number of all separations significantly decreased, from 290 to 209 (28 percent decrease). At the same time, hires increased for FY 18-19 from 269 to 418 (55 percent increase).