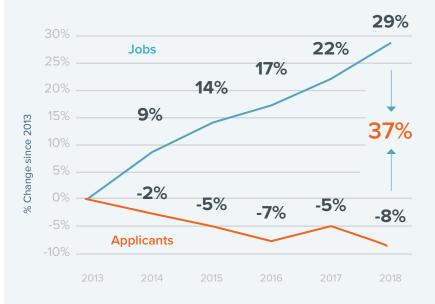

#### **Recruitment Conditions and Solutions**

- 1. National and Regional Market Conditions: According to the latest Bureau of Labor Statistics, the nation's unemployment rate is 3.5 percent. The California unemployment rate is 4.0 percent according to the California Employment Development Department. For the San Francisco, Oakland and Richmond region, the unemployment rate is 2.7 percent. These conditions are a significant factor when recruiting for qualified and diverse candidates and have an impact on the number of applications HRM is receiving for vacancies. Some recruitments require extensions to the application period to allow for additional applicants. In some cases, newly-created eligible lists for a classification have been exhausted by departments before all vacant positions could be filled.
- 2. <u>HR Staffing Update</u>: Since the last Staffing Report, HRM has filled three (3) HR Analyst positions, which has allowed for an increase in the number of recruitments being conducted. While Analyst staffing has increased, HRM did lose staff members this year at the HR Clerk and Benefits Representative positions. Recruitments are underway to fill these positions as soon as possible.
- 3. Recruitment Consultant: With City Council's approval via Resolution No. 87291 C.M.S., a three-year contract was executed in 2018 with Cooperative Personnel Service (CPS) to provide on-call recruitment services for departments. To date, CPS has assisted with twenty (20) recruitments, primarily within the Public Works, Transportation, and Finance Departments. This remains an available resource for departments with the ability to fund the consultant. Over the next several months, the consultant will be working on recruitments for the Public Works and Transportation Departments, including more than fifteen (15) positions in the Equipment Services Shop.
- 4. <u>Decreased Applicants for Public Sector Positions</u>: The 2019 Job Seeker Report was recently released by NeoGov, the vendor HRM uses as its applicant tracking system. This report is based on an analysis of data from 783 public agencies and calls attention to the shortage of applications public agencies are receiving to fill vacancies. A few of the statistics within the report include:
  - a) A 37 percent differential between open jobs and the number of applicants.
  - b) A 22 percent reduction in applicants from 2013 to 2018.
  - c) A 29 percent increase in the number of job openings since 2013. This is partially a result of nearly 30-40 percent of the public-sector workforce being eligible to retire.