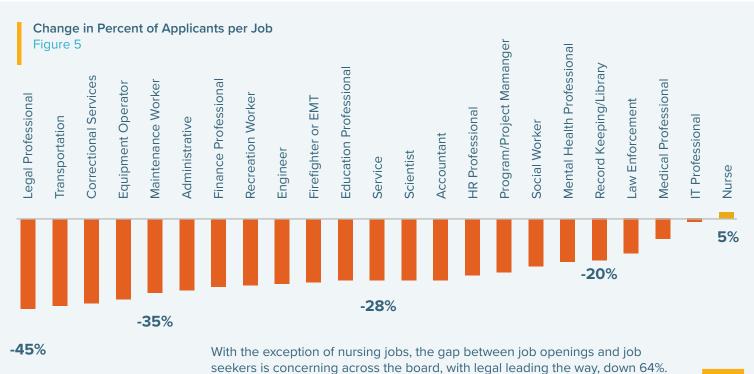

#### **Recruitment Conditions and Solutions**

- 1. National and Regional Market Conditions: According to the latest Bureau of Labor Statistics, the nation's unemployment rate is 3.5 percent. The California unemployment rate is 4.0 percent according to the California Employment Development Department. For the San Francisco, Oakland and Richmond region, the unemployment rate is 2.7 percent. These conditions are a significant factor when recruiting for qualified and diverse candidates and have an impact on the number of applications HRM is receiving for vacancies. Some recruitments require extensions to the application period to allow for additional applicants. In some cases, newly-created eligible lists for a classification have been exhausted by departments before all vacant positions could be filled.
- 2. <u>HR Staffing Update</u>: Since the last Staffing Report, HRM has filled three (3) HR Analyst positions, which has allowed for an increase in the number of recruitments being conducted. While Analyst staffing has increased, HRM did lose staff members this year at the HR Clerk and Benefits Representative positions. Recruitments are underway to fill these positions as soon as possible.
- 3. Recruitment Consultant: With City Council's approval via Resolution No. 87291 C.M.S., a three-year contract was executed in 2018 with Cooperative Personnel Service (CPS) to provide on-call recruitment services for departments. To date, CPS has assisted with twenty (20) recruitments, primarily within the Public Works, Transportation, and Finance Departments. This remains an available resource for departments with the ability to fund the consultant. Over the next several months, the consultant will be working on recruitments for the Public Works and Transportation Departments, including more than fifteen (15) positions in the Equipment Services Shop.
- 4. <u>Decreased Applicants for Public Sector Positions</u>: The 2019 Job Seeker Report was recently released by NeoGov, the vendor HRM uses as its applicant tracking system. This report is based on an analysis of data from 783 public agencies and calls attention to the shortage of applications public agencies are receiving to fill vacancies. A few of the statistics within the report include:
  - a) A 37 percent differential between open jobs and the number of applicants.
  - b) A 22 percent reduction in applicants from 2013 to 2018.
  - c) A 29 percent increase in the number of job openings since 2013. This is partially a result of nearly 30-40 percent of the public-sector workforce being eligible to retire.