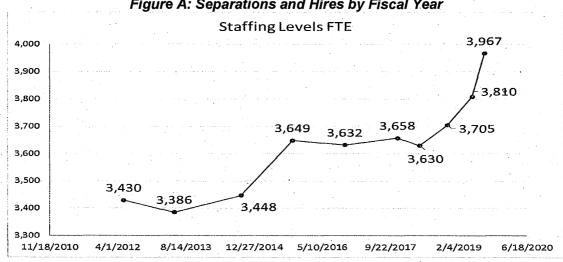

1. Staffing Levels: Since 2014, 595.95 FTE positions were added to the City's budget. While the vacancy rate has remained consistent with small fluctuations, the overall number of employees tied to FTE positions has increased by 519 during the same time. As shown in Figure A below, as of August 12, 2019, 3,967 FTEs have been filled. This number includes full-time, permanent part-time and temporary part-time staff. Multiple temporary part-time staff may be tied to one FTE position.

Figure A: Separations and Hires by Fiscal Year

2. Separations and Hires: To reduce the overall vacancy rate, City hiring needs to outpace separations. As demonstrated in Figure B, over the last five years, the number of hires tracks closely to the number of separations, which includes retirements, resignations, terminations and other reasons. However, for FY18-19, the number of all separations significantly decreased, from 290 to 209 (28 percent decrease). At the same time, hires increased for FY 18-19 from 269 to 418 (55 percent increase).