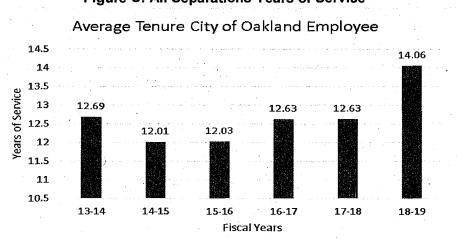

3. Tenure of Separations: According to the Bureau of Labor statistics, the national rate of tenure with a public-sector employer is 6.8 years (private sector is 4.2 years), which includes all separations. Over the last six years, all separated full-time City of Oakland employees average 12.7 years of service with the current fiscal-year increasing to 14.06 years, far surpassing the national average. See Figure C below:

Figure C: All Separations Years of Service

4. Voluntary Resignation Rates: The resignation rate is calculated by dividing the number of voluntary resignations by the total number of employees. For the purposes of this analysis, only non-sworn full-time employees were considered. A typical resignation rate for local government during normal economic times ranges between 4.5 percent to 5.5 percent. Given the historically low unemployment, it would be anticipated that the rate would be significantly higher, perhaps 6 percent to 8 percent. Figure D shows the rate