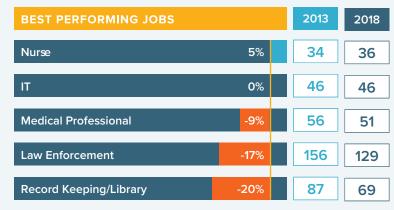

#### **Recruitment Conditions and Solutions**

- 1. National and Regional Market Conditions: According to the latest Bureau of Labor Statistics, the nation's unemployment rate is 3.5 percent. The California unemployment rate is 4.0 percent according to the California Employment Development Department. For the San Francisco, Oakland and Richmond region, the unemployment rate is 2.7 percent. These conditions are a significant factor when recruiting for qualified and diverse candidates and have an impact on the number of applications HRM is receiving for vacancies. Some recruitments require extensions to the application period to allow for additional applicants. In some cases, newly-created eligible lists for a classification have been exhausted by departments before all vacant positions could be filled.
- 2. <u>HR Staffing Update</u>: Since the last Staffing Report, HRM has filled three (3) HR Analyst positions, which has allowed for an increase in the number of recruitments being conducted. While Analyst staffing has increased, HRM did lose staff members this year at the HR Clerk and Benefits Representative positions. Recruitments are underway to fill these positions as soon as possible.
- 3. Recruitment Consultant: With City Council's approval via Resolution No. 87291 C.M.S., a three-year contract was executed in 2018 with Cooperative Personnel Service (CPS) to provide on-call recruitment services for departments. To date, CPS has assisted with twenty (20) recruitments, primarily within the Public Works, Transportation, and Finance Departments. This remains an available resource for departments with the ability to fund the consultant. Over the next several months, the consultant will be working on recruitments for the Public Works and Transportation Departments, including more than fifteen (15) positions in the Equipment Services Shop.
- 4. <u>Decreased Applicants for Public Sector Positions</u>: The 2019 Job Seeker Report was recently released by NeoGov, the vendor HRM uses as its applicant tracking system. This report is based on an analysis of data from 783 public agencies and calls attention to the shortage of applications public agencies are receiving to fill vacancies. A few of the statistics within the report include:
  - a) A 37 percent differential between open jobs and the number of applicants.
  - b) A 22 percent reduction in applicants from 2013 to 2018.
  - c) A 29 percent increase in the number of job openings since 2013. This is partially a result of nearly 30-40 percent of the public-sector workforce being eligible to retire.