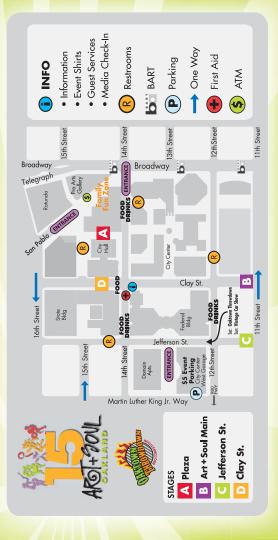

## BACKGROUND / LEGISLATIVE HISTORY

The Art & Soul Festival features art, food, live music and dance on four stages. It is centered in and around Frank Ogawa Plaza, encompassing 10 strollable city blocks with direct access from the 12th Street/City Center BART station. National recording artists as well as accomplished and emerging Oakland/Bay Area bands are featured, performing live Blues, Rhythm & Blues (R&B), Funk, Soul, Rock, Jazz, Latin, Gospel and World sounds, among others. Unique to Art & Soul, live circus, turf and urban dance stages are also featured. Scores of artisans showcasing handcrafted works line the streets for guests to peruse. Booths feature a wide variety of food vendors, businesses, sponsors, nonprofit organizations and City departments.

# & Performance Times **Event Map**

Saturday, August 2, noon - 6p | Sunday, August 3, noon - 6p

ART + SOUL OAKLAND WISHES TO THANK THE FOLLOWING SPONSORS FOR THEIR GENEROUS SUPPORT: -

9

\*

1

OAKLAND POST FUNGHEAPSF