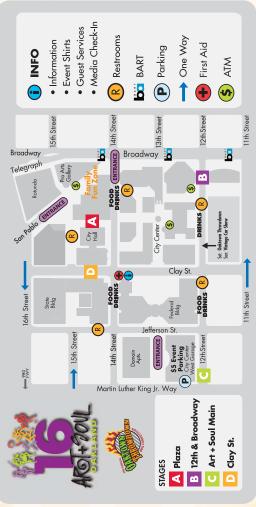

## BACKGROUND / LEGISLATIVE HISTORY

The Art & Soul Festival features art, food, live music and dance on four stages. It is centered in and around Frank Ogawa Plaza, encompassing 10 strollable city blocks with direct access from the 12th Street/City Center BART station. National recording artists as well as accomplished and emerging Oakland/Bay Area bands are featured, performing live Blues, Rhythm & Blues (R&B), Funk, Soul, Rock, Jazz, Latin, Gospel and World sounds, among others. Unique to Art & Soul, live circus, turf and urban dance stages are also featured. Scores of artisans showcasing handcrafted works line the streets for guests to peruse. Booths feature a wide variety of food vendors, businesses, sponsors, nonprofit organizations and City departments.

# & Performance Times **Event Map**

Saturday, August 2, noon - 6p | Sunday, August 3, noon - 6p

ART + SOUL OAKLAND WISHES TO THANK THE FOLLOWING SPONSORS FOR THEIR GENEROUS SUPPORT: -

9

\*

1

OAKLAND POST FUNGHEAPSF