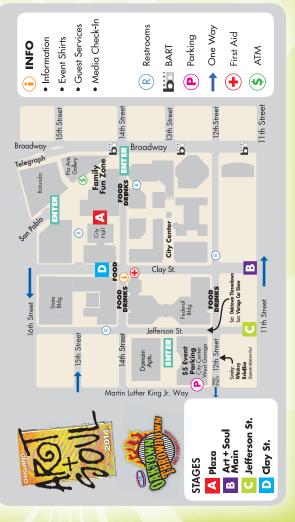

## BACKGROUND / LEGISLATIVE HISTORY

The Art & Soul Festival features art, food, live music and dance on four stages. It is centered in and around Frank Ogawa Plaza, encompassing 10 strollable city blocks with direct access from the 12th Street/City Center BART station. National recording artists as well as accomplished and emerging Oakland/Bay Area bands are featured, performing live Blues, Rhythm & Blues (R&B), Funk, Soul, Rock, Jazz, Latin, Gospel and World sounds, among others. Unique to Art & Soul, live circus, turf and urban dance stages are also featured. Scores of artisans showcasing handcrafted works line the streets for guests to peruse. Booths feature a wide variety of food vendors, businesses, sponsors, nonprofit organizations and City departments.

# & Performance Times **Event Map**

Saturday, August 2, noon - 6p | Sunday, August 3, noon - 6p

ART + SOUL OAKLAND WISHES TO THANK THE FOLLOWING SPONSORS FOR THEIR GENEROUS SUPPORT: -

9

\*

1

OAKLAND POST FUNGHEAPSF