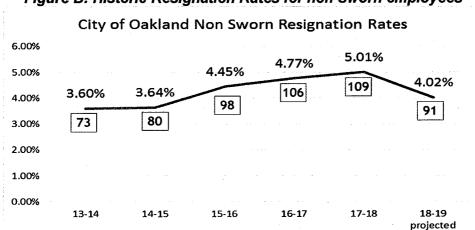

3. <u>Voluntary Resignation Rates</u>: The resignation rate is calculated by dividing the number of voluntary resignations by the total number of employees. For the purposes of this analysis, only non-sworn full-time employees were considered. A typical resignation rate for local government during normal economic times ranges between 4.5% to 5.5%. Given the historically low unemployment, it would be anticipated that the rate would be significantly higher, perhaps 6-8 percent. **Figure C** shows the rate for non-sworn full-time City of Oakland employees is projected to be four percent (4%) this fiscal year.

Figure B: Historic Resignation Rates for non-sworn employees

4. <u>Voluntary Resignation Tenure</u>: Over the last five years, the average tenure of a non-sworn City of Oakland employee who voluntarily resigns is 6.1 years **Figure D** shows the number of years of service has steadily increased over the last three years, confirming that Oakland does well in terms of workforce retention.