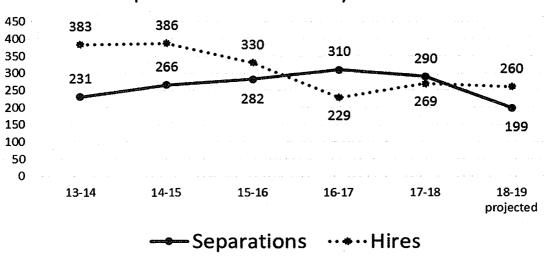

 Separations and Hires: To reduce the overall vacancy rate, City hiring needs to outpace separations. As demonstrated in Figure A, over the last five years, the number of hires tracks closely to the number of separations, which includes retirements, resignations, terminations and other reasons. However, for FY18-19, the number of all separations is projected to significantly decrease, from 290 to 199, (31% decrease).

Figure A: Separations and Hires by Fiscal Year
Separations and Hires by Fiscal Year

2. <u>Tenure of Separations</u>: According to the Bureau of Labor statistics, the national rate of tenure with a public-sector employer is 6.8 years (private sector is 4.2 years), which includes all separations. Over the last five years, all separated full-time City of Oakland employees average 12.7 years of service with the current fiscal year increasing to 14.25 years, far surpassing the national average. See **Figure B** below: