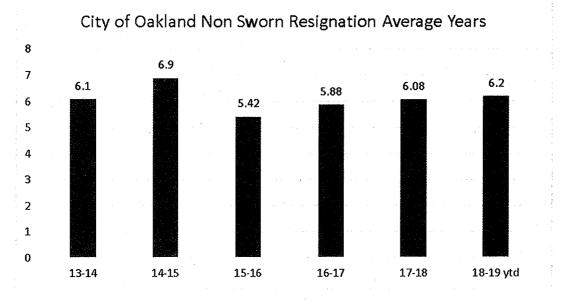

Figure B: Historic Resignation Rates for non-sworn employees

4. <u>Voluntary Resignation Tenure</u>: Over the last five years, the average tenure of a non-sworn City of Oakland employee who voluntarily resigns is 6.1 years **Figure D** shows the number of years of service has steadily increased over the last three years, confirming that Oakland does well in terms of workforce retention.

Figure D: Tenure of resigned non-sworn employees

5. <u>Succession Planning</u>: **Figure C** shows the breakdown of the 118 full-time employees that have at least 30-years of service and are age 50 or older. The departments of Public Works and Transportation have the highest number. It is important that the City plan appropriately to retain institutional knowledge.