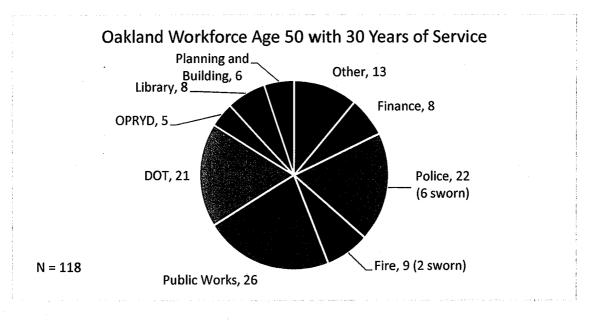

Figure D: Tenure of resigned non-sworn employees

5. <u>Succession Planning</u>: **Figure C** shows the breakdown of the 118 full-time employees that have at least 30-years of service and are age 50 or older. The departments of Public Works and Transportation have the highest number. It is important that the City plan appropriately to retain institutional knowledge.