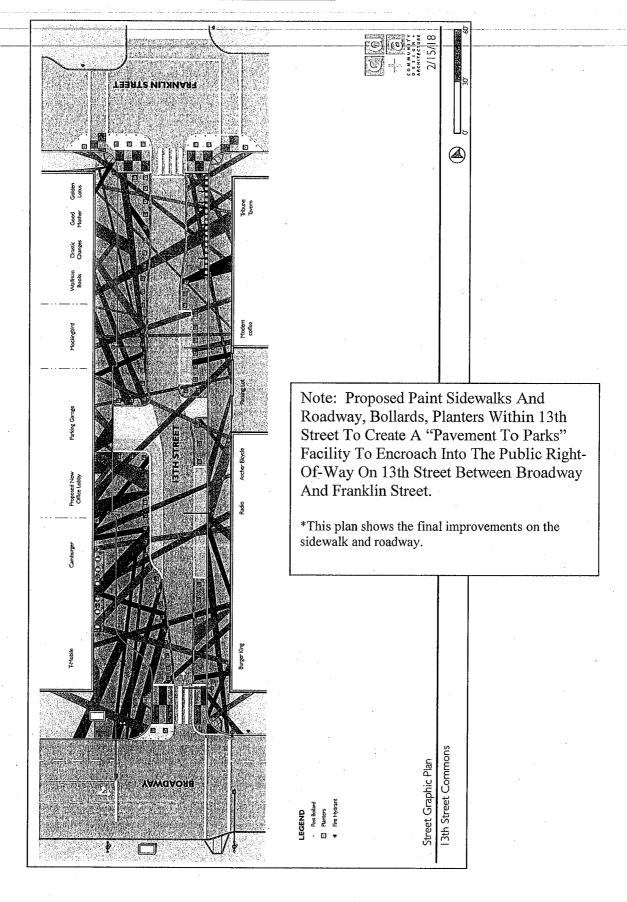

This effort by the Downtown Oakland & Lake Merritt / Uptown Community Benefit & Business Improvement Districts (Downtown BID) consists of paint on sidewalks and roadway, installation of bollards and planters within 13th Street right of way to create a "Pavement to Parks" facility for the public to enjoy and attend events. The project slows traffic along 13th Street, maintains commercial loading and access to existing adjacent off-street parking facilities.

WHEREAS, Permittee proposes to install proposed paint sidewalks and roadway, and install bollards and planters on 13th Street between Broadway and Franklin Street to create a "Pavement To Parks" facility (the "Project"); and

Exhibit A: 13th Street between Broadway and Franklin Street (2 page)

Exhibit B: Indenture Agreement (9 pages)