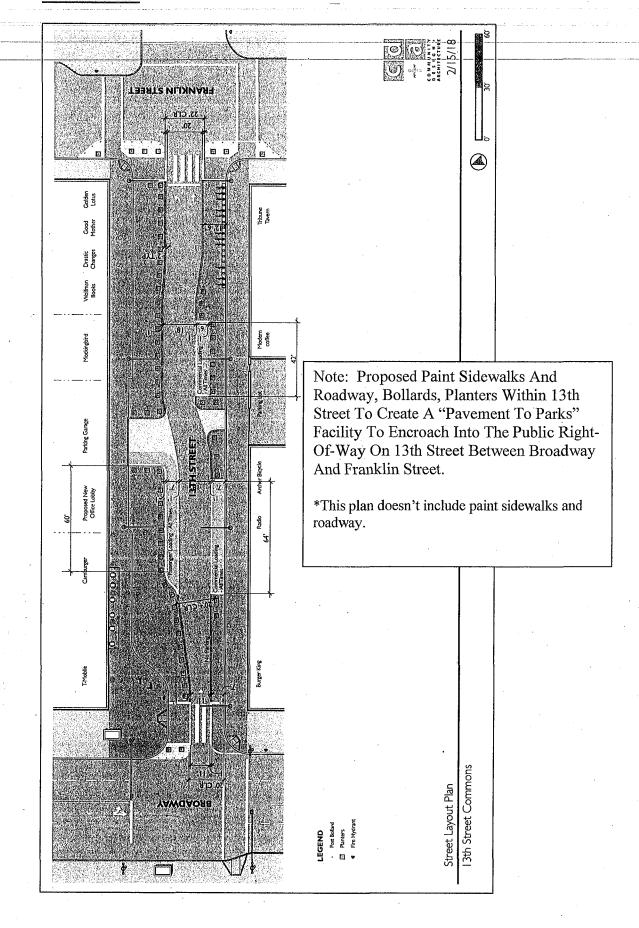

This effort by the Downtown Oakland & Lake Merritt / Uptown Community Benefit & Business Improvement Districts (Downtown BID) consists of paint on sidewalks and roadway, installation of bollards and planters within 13th Street right of way to create a "Pavement to Parks" facility for the public to enjoy and attend events. The project slows traffic along 13th Street, maintains commercial loading and access to existing adjacent off-street parking facilities.

The plan was reviewed and approved by the Oakland Fire Department and does not currently impact the use of the sidewalk fronting the property nor obstruct the path of travel for pedestrians or persons with disabilities. The encroachments are described in more detail in Exhibit A to the Resolution.

Approximately 330 feet of 13<sup>th</sup> Street encroachments is created into the right-of-way.

The proposed encroachments are not currently expected to interfere with public use of the right-of-way or buried utilities and will not endanger the public welfare and convenience.

Exhibit A: 13th Street between Broadway and Franklin Street (2 page)

Exhibit B: Indenture Agreement (9 pages)