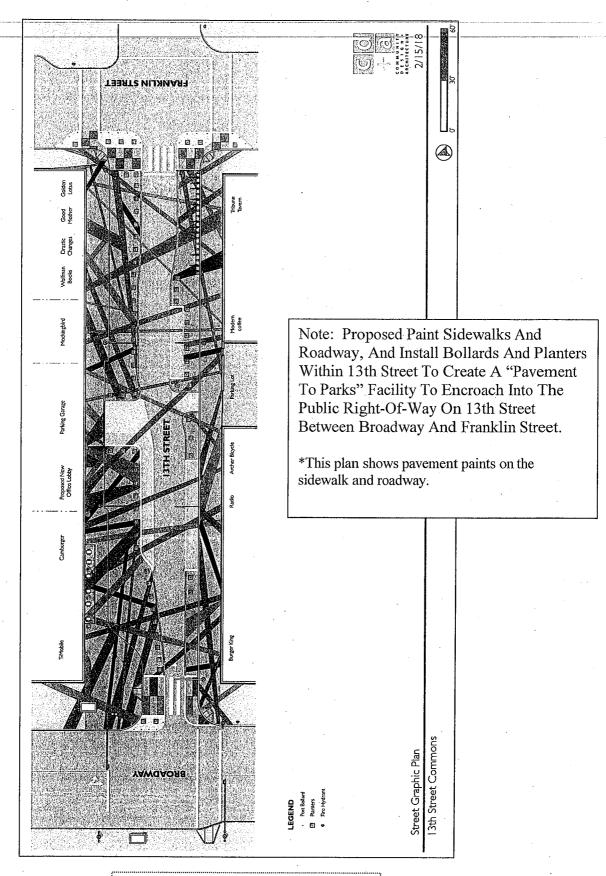

This effort by the Downtown Oakland & Lake Merritt / Uptown Community Benefit & Business Improvement Districts (Downtown BID) consists of paint on sidewalks and roadway, installation of bollards and planters within 13th Street right of way to create a "Pavement to Parks" facility for the public to enjoy and attend events. The project slows traffic along 13th Street, maintains commercial loading and access to existing adjacent off-street parking facilities.

WHEREAS, Permittee proposes to install proposed paint sidewalks and roadway, and install bollards and planters on 13th Street between Broadway and Franklin Street to create a "Pavement To Parks" facility (the "Project"); and

Exhibit A: 13th Street between Broadway and Franklin Street (2 page)

Exhibit B: Indenture Agreement (9 pages)