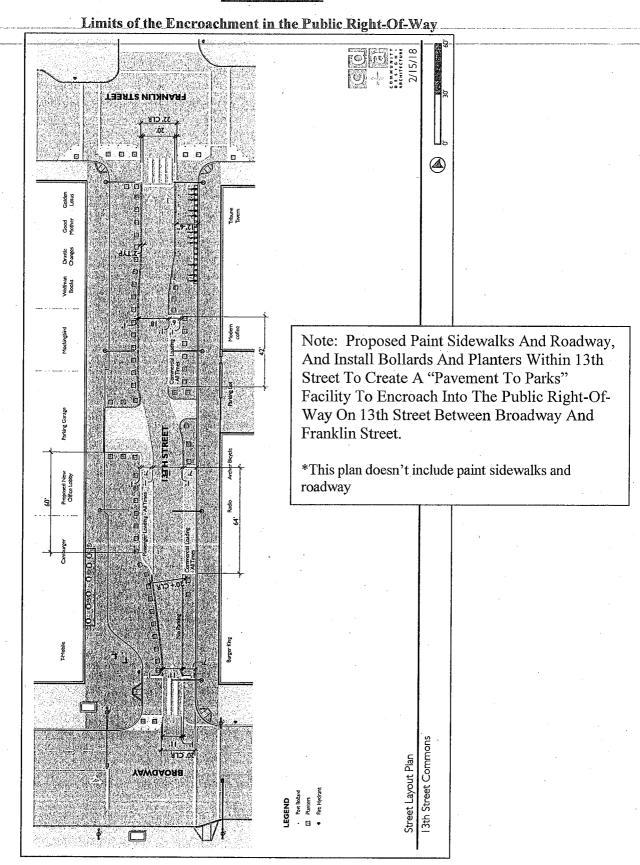

### RECOMMENDATION

Staff Recommends That The City Council Approve A Resolution Granting A Conditional And Revocable Major Encroachment Permit To Downtown Oakland & Lake Merritt / Uptown Community Benefit & Business Improvement Districts To Paint Sidewalks And Roadway, And Install Bollards And Planters Within 13th Street To Create A "Pavement To Parks" Facility In The Public Right-Of-Way On 13th Street Between Broadway And Franklin Street, Major Encroachment Permit ENMJ18065.

This effort by the Downtown Oakland & Lake Merritt / Uptown Community Benefit & Business Improvement Districts (Downtown BID) consists of paint on sidewalks and roadway, installation of bollards and planters within 13th Street right of way to create a "Pavement to Parks" facility for the public to enjoy and attend events. The project slows traffic along 13th Street, maintains commercial loading and access to existing adjacent off-street parking facilities.

The plan was reviewed and approved by the Oakland Fire Department and does not currently impact the use of the sidewalk fronting the property nor obstruct the path of travel for pedestrians or persons with disabilities. The encroachments are described in more detail in Exhibit A to the Resolution.

Approximately 330 feet of 13<sup>th</sup> Street encroachments is created into the right-of-way.

The proposed encroachments are not currently expected to interfere with public use of the right-of-way or buried utilities and will not endanger the public welfare and convenience.

Exhibit A: 13th Street between Broadway and Franklin Street (2 page)

Exhibit B: Indenture Agreement (9 pages)