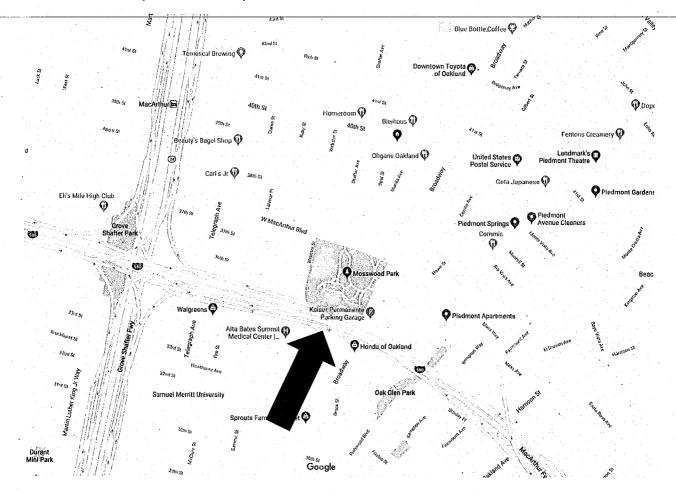

### BACKGROUND / LEGISLATIVE HISTORY

Established in 1910, Mosswood Park is an eleven-acre public park operated by the Oakland Parks, Recreation and Youth Development Department (OPRYD). Current park amenities include: a playground and tot lot, community garden, dog run, basketball courts, tennis courts, baseball field, a small outdoor amphitheater, a carriage house storage building, and the historic J. Mora Moss House (now closed). The park has a large, open lawn bowl with many stands of large-canopy mature trees, and is host to many events, including music, art and cultural festivals. The park is located in Council District 3, but is at the border of District 1; and is used daily by residents from both Districts (see *Attachment A – Project Location Map*). Special events draw visitors from the greater Bay Area and beyond.

### Attachment A – Project Location Map