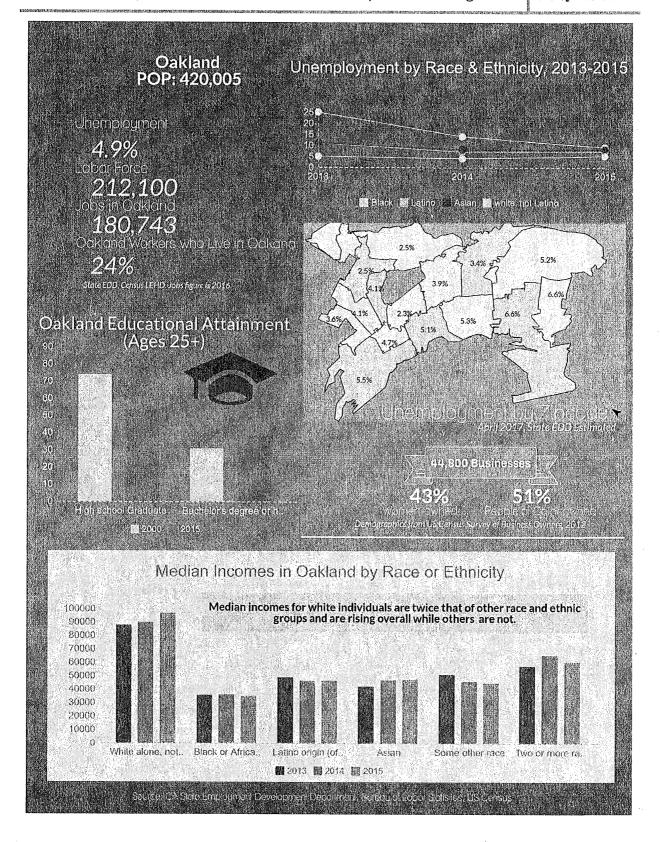

#### **EXECUTIVE SUMMARY**

This report reflects the revised Fiscal Year (FY) 2018-19 Workforce Development Board budget and contracts that include (1) City Council FY 2018-19 mid-cycle budget amendments, (2) final revised Workforce Innovation and Opportunity Act allocations for FY 2018-19 from the State of California Employment Development Department (EDD), (3) funds received as part of the East Bay Regional Planning Unit (RPU) (4) funds that were received as part of the Community Area Maintenance fee outlined in the Oakland Army Base Lease Disposition and Development Agreements (LDDA) to support activities at the West Oakland Job Resource Center (WOJRC), and (5) revised carryforward estimates. The Oakland Workforce Development Board (OWDB) has completed their budget discussions and deliberations resulting in final program allocations with service providers.

#### **BACKGROUND / LEGISLATIVE HISTORY**

The OWDB is a federally-mandated policy body whose members are appointed by the Mayor and charged with approving the use of workforce development funds and ensuring fidelity around any regulations associated with their implementation. The Chief Elected Official of an area receiving WIOA funds (which in Oakland's case is the Mayor) and the OWDB must agree on the budget. Since the WIOA does not supersede local governance, the Oakland City Charter mandates that the Oakland City Council must also approve the allocation of funds received by the City. The OWDB budget is made up of multiple funding streams that support the workforce development work. WIOA funds are received and distributed in Fund 2195, other grant

> **CED Committee** November 13, 2018

contributions are received and distributed in Fund 7999, and general fund contributions are received and distributed in Fund 1010.

The City and OWDB contract with many experienced local nonprofit organizations to provide workforce development services for recently displaced and long-term unemployed adults and low-income youth and young adults between the ages of 16-24. The overall goals of the OWDB's federal investments are to help adults and youth in Oakland develop the necessary skills, obtain the requisite knowledge, and access the resources needed to thrive in careers, and to provide employers with the skilled workers needed to sustain and competitively grow their businesses. The OWDB seeks to provide a coordinated set of relationships among providers and partners in the workforce system that can connect residents, particularly those with barriers to employment, to career pathways leading to family-sustaining jobs in growing industries.