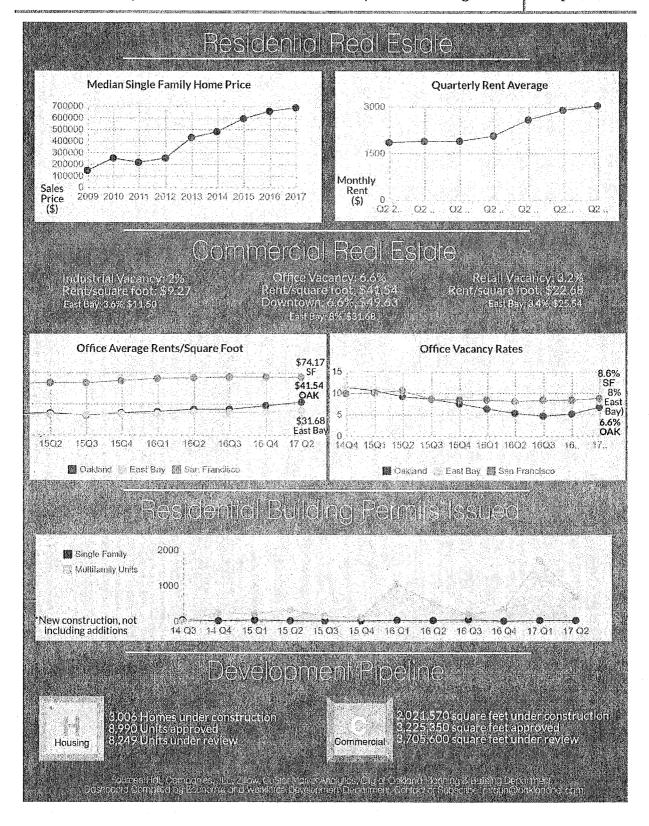

#### **EXECUTIVE SUMMARY**

This report reflects the revised Fiscal Year (FY) 2018-19 Workforce Development Board budget and contracts that include (1) City Council FY 2018-19 mid-cycle budget amendments, (2) final revised Workforce Innovation and Opportunity Act allocations for FY 2018-19 from the State of California Employment Development Department (EDD), (3) funds received as part of the East Bay Regional Planning Unit (RPU) (4) funds that were received as part of the Community Area Maintenance fee outlined in the Oakland Army Base Lease Disposition and Development Agreements (LDDA) to support activities at the West Oakland Job Resource Center (WOJRC), and (5) revised carryforward estimates. The Oakland Workforce Development Board (OWDB) has completed their budget discussions and deliberations resulting in final program allocations with service providers.

#### **BACKGROUND / LEGISLATIVE HISTORY**

The OWDB is a federally-mandated policy body whose members are appointed by the Mayor and charged with approving the use of workforce development funds and ensuring fidelity around any regulations associated with their implementation. The Chief Elected Official of an area receiving WIOA funds (which in Oakland's case is the Mayor) and the OWDB must agree on the budget. Since the WIOA does not supersede local governance, the Oakland City Charter mandates that the Oakland City Council must also approve the allocation of funds received by the City. The OWDB budget is made up of multiple funding streams that support the workforce development work. WIOA funds are received and distributed in Fund 2195, other grant

> **CED Committee** November 13, 2018

contributions are received and distributed in Fund 7999, and general fund contributions are received and distributed in Fund 1010.

The City and OWDB contract with many experienced local nonprofit organizations to provide workforce development services for recently displaced and long-term unemployed adults and low-income youth and young adults between the ages of 16-24. The overall goals of the OWDB's federal investments are to help adults and youth in Oakland develop the necessary skills, obtain the requisite knowledge, and access the resources needed to thrive in careers, and to provide employers with the skilled workers needed to sustain and competitively grow their businesses. The OWDB seeks to provide a coordinated set of relationships among providers and partners in the workforce system that can connect residents, particularly those with barriers to employment, to career pathways leading to family-sustaining jobs in growing industries.