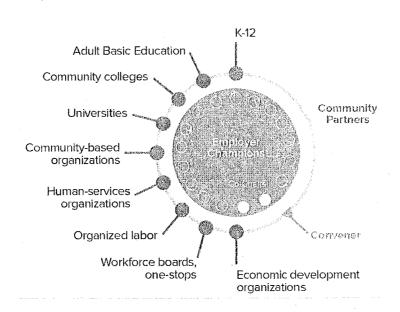

> **CED Committee** November 13, 2018

contributions are received and distributed in Fund 7999, and general fund contributions are received and distributed in Fund 1010.

The City and OWDB contract with many experienced local nonprofit organizations to provide workforce development services for recently displaced and long-term unemployed adults and low-income youth and young adults between the ages of 16-24. The overall goals of the OWDB's federal investments are to help adults and youth in Oakland develop the necessary skills, obtain the requisite knowledge, and access the resources needed to thrive in careers, and to provide employers with the skilled workers needed to sustain and competitively grow their businesses. The OWDB seeks to provide a coordinated set of relationships among providers and partners in the workforce system that can connect residents, particularly those with barriers to employment, to career pathways leading to family-sustaining jobs in growing industries.

The OWDB adopted both a local and regional strategic plan, *Attachment B*, which sets forth the following priorities:

- <u>Business Services</u>: Align and mobilize a distributed network of business service providers within the City of Oakland to deploy resources that support a robust local economy and business climate offering an abundance of high quality jobs.
- <u>Adult Services:</u> Lead and support key citywide and regional innovations and partnerships that advance the economic security and resilience of Oakland's most vulnerable workers and residents.
- <u>Youth Services:</u> Work with public, private, and community-based organizations and key local initiatives to empower disconnected young people in the City of Oakland to access meaningful employment opportunities.
- <u>Workforce System</u>: Position the OWDB to lead and support citywide and regional efforts that strengthen local and regional economic prosperity and increase equity.