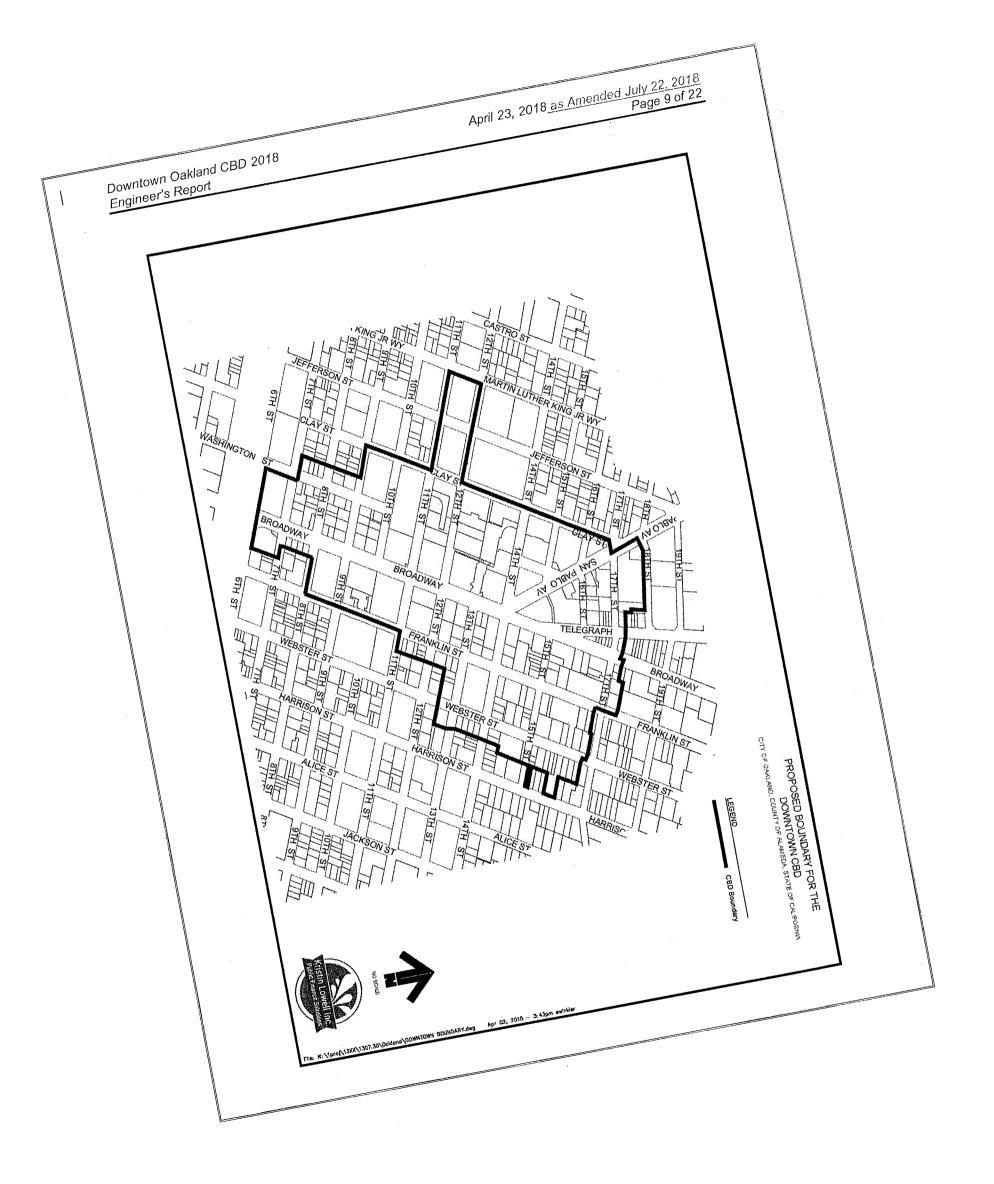

#### A. CBD Boundaries

The district boundary encompasses the core of the downtown area focused along the Broadway corridor in Downtown Oakland from 8<sup>th</sup> and 17<sup>th</sup> Streets. Areas to be added to the district include the following:

- The Webster Street corridor from 12<sup>th</sup> to 17<sup>th</sup> Streets;
- An extension of the downtown core west to Martin Luther King Jr. Way between 9<sup>th</sup> and 14<sup>th</sup> Streets;
- An extension of the Broadway corridor from 8<sup>th</sup> to 6<sup>th</sup> Streets.

A detailed description follows and detailed maps of the Downtown Oakland CBD are provided on the following pages.

#### **Detailed District Description**

The northern and southern boundaries of the PBID roughly extend from 18<sup>th</sup> Street on the west side of San Pablo Avenue in the northwest, to one parcel south of the corner of 17<sup>th</sup> Street and Alice Street to the northeast, to the southwest corner of 7<sup>th</sup> and Washington Street to the southwest corner of 6<sup>th</sup> Street and Broadway in the southeast.

The western and eastern boundaries extend roughly from the southwest corner of 6<sup>th</sup> Street and Washington Street to the northeast corner of 18<sup>th</sup> and San Pablo to the west, and from the southeast corner of 6<sup>th</sup> and Broadway to one parcel south of the northwest corner of 17<sup>th</sup> Street and Webster Street.

The parcels selected to be included in the PBID form a unique retail, entertainment, commercial and residential core that is a major portion of the greater City center area of downtown Oakland. Keeping the District clean, safe and attractive will increase pedestrian traffic and consumer activity and help create a strong symbiotic relationship between the PBID and the customers it serves.

#### **PBID Boundary**

The boundaries of the Downtown Oakland Association in 2019 are described as follows:

- Northern Boundary: Starting at northwest corner of San Pablo Avenue and 18<sup>th</sup> Street, parcel number 8-641-11-1, and running up 18<sup>th</sup> Street to one parcel west of the corner of 18<sup>th</sup> Street and Telegraph Avenue, parcel number 8-641-6-1, to one parcel north of the corner of 17<sup>th</sup> Street and Telegraph Avenue, parcel number 8-641-5, to the southeast corner of 17<sup>th</sup> and Broadway, parcel number 8-640-11, to the southeast corner of 17<sup>th</sup> Street and Franklin Street, parcel number 8-623-7, to one parcel south of the northeast corner of 17<sup>th</sup> and Webster, parcel number 8-642-31, to one parcel south of the northeast corner of 17<sup>th</sup> and Webster, parcel number 8-642-41.
- Southern Boundary: Starting at the southwest corner of 7<sup>th</sup> and Washington Street, parcel number, 1-203-20, to the corner of 6<sup>th</sup> Street and Washington Street, parcel number 1-199-1, to the southwest corner of 6<sup>th</sup> Street and Broadway in the southeast, parcel number 1-234-9.

- Eastern Boundary: Starting at the southeast corner of 6<sup>th</sup> and Broadway, parcel number 1-234-9, to one parcel south of the northeast corner of 8<sup>th</sup> Street and Broadway, parcel number 1-195-23, to the southeast corner of 8<sup>th</sup> Street and Franklin Street, parcel number 1-196-49-4, to the southwest corner of Franklin Street and 11<sup>th</sup> Street, parcel number 2-57-18, to the southwest corner of 12<sup>th</sup> Street and Franklin Street, parcel number 2-57-8, to the northwest corner of 13<sup>th</sup> Street and Webster Street, parcel number 2-63-1, to two parcels to the southeast of 14<sup>th</sup> Street and Webster, parcel number 8-625-50, to one parcel south of the northeast corner of 17<sup>th</sup> and Webster, parcel number 8-625-41.
- Western Boundary: Starting at the corner of 6<sup>th</sup> Street and Washington Street, parcel number 1-199-1, to the southwest corner of 7<sup>th</sup> and Washington Street, parcel number, 1-203-20, to the southeast corner of 9<sup>th</sup> Street and Clay Street, parcel number 2-37-46, to the southeast corner of 11<sup>th</sup> Street and Clay Street, parcel number 2-33-15-1, continuing west on 11<sup>th</sup> Street to the southwest corner of 11<sup>th</sup> Street and Martin Luther King, Jr. Way, Parcel number 2-27-7, continuing north on Martin Luther King Jr. Way to the northwest corner of Martin Luther King, Jr. Way and 12<sup>th</sup> Street. Moving east along 12<sup>th</sup> Street to the southwest corner of 12<sup>th</sup> Street and Clay Street, parcel number 2-97-31. Heading north along Clay Street to the corner of 17<sup>th</sup> Street and Clay Street, parcel number 3-65-2, to the northeast corner of 18<sup>th</sup> and San Pablo to the west, parcel number 8-641-11-1.