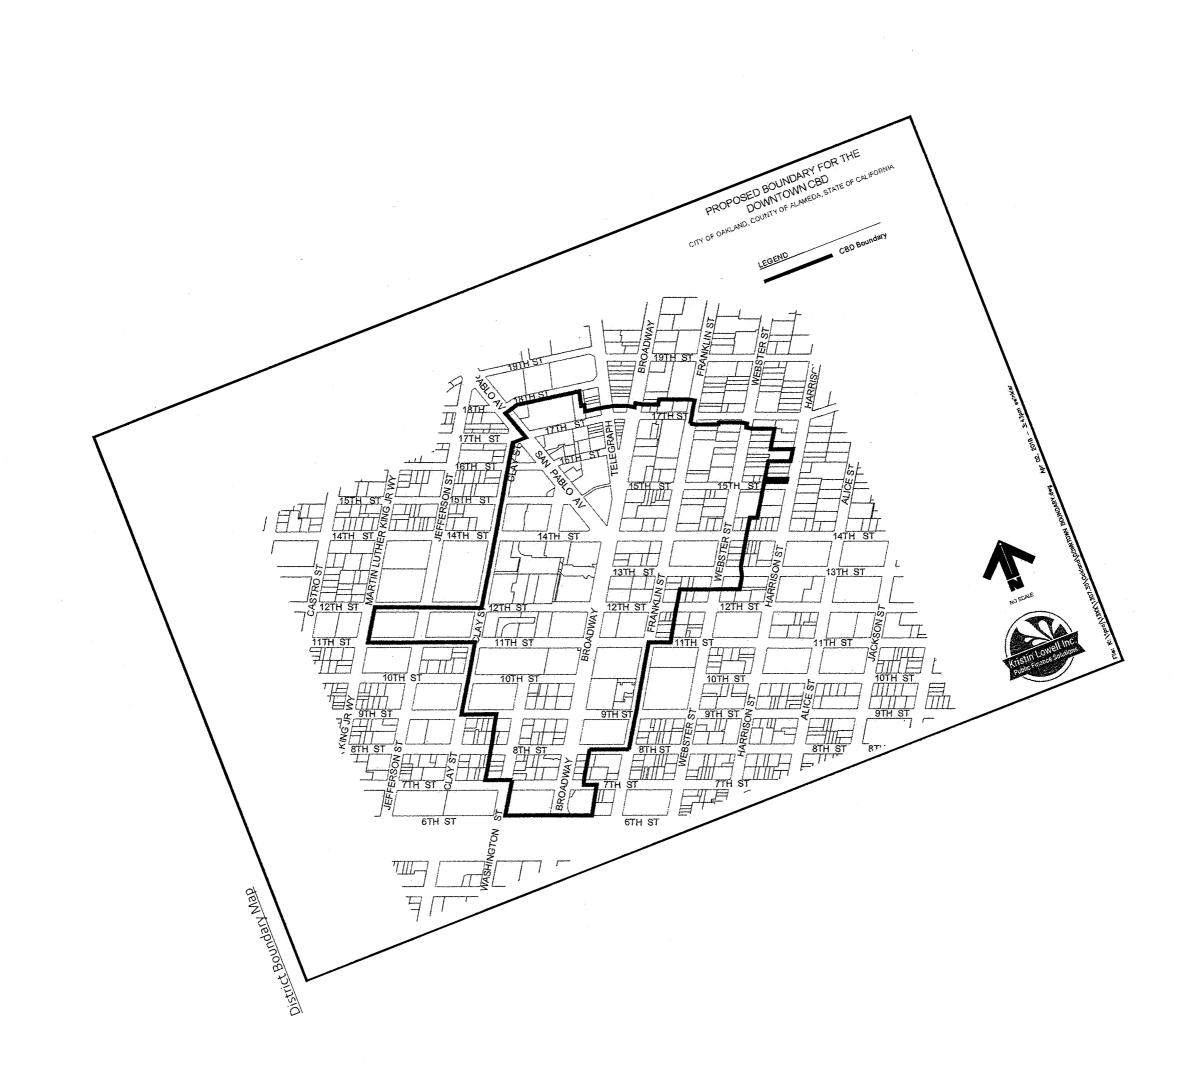

#### A. CBD Boundaries

The district boundary encompasses the core of the downtown area focused along the Broadway corridor in Downtown Oakland from 8<sup>th</sup> and 17<sup>th</sup> Streets. Areas to be added to the district include the following:

- The Webster Street corridor from 12<sup>th</sup> to 17<sup>th</sup> Streets;
- An extension of the downtown core west to Martin Luther King Jr. Way between 9<sup>th</sup> and 14<sup>th</sup> Streets;
- An extension of the Broadway corridor from 8<sup>th</sup> to 6<sup>th</sup> Streets.

A detailed description follows and detailed maps of the Downtown Oakland CBD are provided on the following pages.

#### **Detailed District Description**

The northern and southern boundaries of the PBID roughly extend from 18<sup>th</sup> Street on the west side of San Pablo Avenue in the northwest, to one parcel south of the corner of 17<sup>th</sup> Street and Alice Street to the northeast, to the southwest corner of 7<sup>th</sup> and Washington Street to the southwest corner of 6<sup>th</sup> Street and Broadway in the southeast.

The western and eastern boundaries extend roughly from the southwest corner of 6<sup>th</sup> Street and Washington Street to the northeast corner of 18<sup>th</sup> and San Pablo to the west, and from the southeast corner of 6<sup>th</sup> and Broadway to one parcel south of the northwest corner of 17<sup>th</sup> Street and Webster Street.

The parcels selected to be included in the PBID form a unique retail, entertainment, commercial and residential core that is a major portion of the greater City center area of downtown Oakland. Keeping the District clean, safe and attractive will increase pedestrian traffic and consumer activity and help create a strong symbiotic relationship between the PBID and the customers it serves.

#### **PBID Boundary**

The boundaries of the Downtown Oakland Association in 2019 are described as follows:

- Northern Boundary: Starting at northwest corner of San Pablo Avenue and 18<sup>th</sup> Street, parcel number 8-641-11-1, and running up 18<sup>th</sup> Street to one parcel west of the corner of 18<sup>th</sup> Street and Telegraph Avenue, parcel number 8-641-6-1, to one parcel north of the corner of 17<sup>th</sup> Street and Telegraph Avenue, parcel number 8-641-5, to the southeast corner of 17<sup>th</sup> and Broadway, parcel number 8-640-11, to the southeast corner of 17<sup>th</sup> Street and Franklin Street, parcel number 8-623-7, to one parcel south of the northeast corner of 17<sup>th</sup> and Webster, parcel number 8-642-31, to one parcel south of the northeast corner of 17<sup>th</sup> and Webster, parcel number 8-642-41.
- Southern Boundary: Starting at the southwest corner of 7<sup>th</sup> and Washington Street, parcel number, 1-203-20, to the corner of 6<sup>th</sup> Street and Washington Street, parcel number 1-199-1, to the southwest corner of 6<sup>th</sup> Street and Broadway in the southeast, parcel number 1-234-9.

- Eastern Boundary: Starting at the southeast corner of 6<sup>th</sup> and Broadway, parcel number 1-234-9, to one parcel south of the northeast corner of 8<sup>th</sup> Street and Broadway, parcel number 1-195-23, to the southeast corner of 8<sup>th</sup> Street and Franklin Street, parcel number 1-196-49-4, to the southwest corner of Franklin Street and 11<sup>th</sup> Street, parcel number 2-57-18, to the southwest corner of 12<sup>th</sup> Street and Franklin Street, parcel number 2-57-8, to the northwest corner of 13<sup>th</sup> Street and Webster Street, parcel number 2-63-1, to two parcels to the southeast of 14<sup>th</sup> Street and Webster, parcel number 8-625-50, to one parcel south of the northeast corner of 17<sup>th</sup> and Webster, parcel number 8-625-41.
- Western Boundary: Starting at the corner of 6<sup>th</sup> Street and Washington Street, parcel number 1-199-1, to the southwest corner of 7<sup>th</sup> and Washington Street, parcel number, 1-203-20, to the southeast corner of 9<sup>th</sup> Street and Clay Street, parcel number 2-37-46, to the southeast corner of 11<sup>th</sup> Street and Clay Street, parcel number 2-33-15-1, continuing west on 11<sup>th</sup> Street to the southwest corner of 11<sup>th</sup> Street and Martin Luther King, Jr. Way, Parcel number 2-27-7, continuing north on Martin Luther King Jr. Way to the northwest corner of Martin Luther King, Jr. Way and 12<sup>th</sup> Street. Moving east along 12<sup>th</sup> Street to the southwest corner of 12<sup>th</sup> Street and Clay Street, parcel number 2-97-31. Heading north along Clay Street to the corner of 17<sup>th</sup> Street and Clay Street, parcel number 3-65-2, to the northeast corner of 18<sup>th</sup> and San Pablo to the west, parcel number 8-641-11-1.