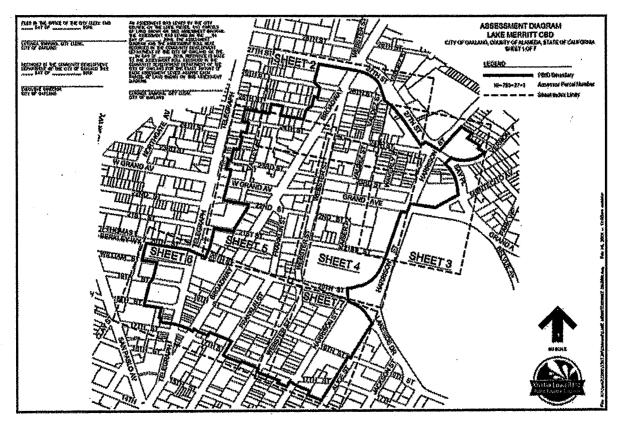

The proposed boundaries of the LCBD 2018 include the area of the existing LCBD 2008, which includes the core of the Lake Merritt-Uptown area along the Broadway corridor between 8<sup>th</sup> and 17<sup>th</sup> Streets as well as proposed expansion areas which include the Webster Street corridor from 12<sup>th</sup> to 17<sup>th</sup> Streets, west to Martin Luther King Jr. Way between 9<sup>th</sup> and 14<sup>th</sup> Streets and south along Broadway from 8<sup>th</sup> to 6<sup>th</sup> Streets all within one Benefit Zone.

The proposed boundaries of the LCBD 2018 include the area of the existing LCBD 2008 around the Broadway corridor roughly bounded by 17<sup>th</sup> Street to the south, Telegraph Avenue to the west, 25<sup>th</sup> Street to the north and Lakeside Drive and Alice Street to the east as well as proposed expansion areas which include a northern extension of the district to 27<sup>th</sup> Street and a western extension to both sides of Telegraph Avenue south of 20<sup>th</sup> Street. A detailed description of proposed LCBD 2018 boundaries is as follows:

A map of the proposed LCBD 2018 boundaries appears in Section IV of the proposed LCBD 2018 Plan (*Exhibit A* to the proposed Resolution Establishing the LCBD 2018).

The existing LCBD 2008 includes approximately 287 parcels which generate approximately \$1,208,712 per year. The proposed LCBD 2018 would include 457 parcels with projected first year revenues of \$1,509,320. Activities completed by the LCBD 2008 are detailed in annual reports to the City Council pursuant to enabling legislation and, include but are not limited to, special benefit cleaning, hospitality ambassadors, enhanced public safety efforts and various marketing and promotional activities. The proposed LCBD 2018 will continue providing services similar to the existing LCBD 2008 except that special benefit services will be provided to a larger geographic area as described above.