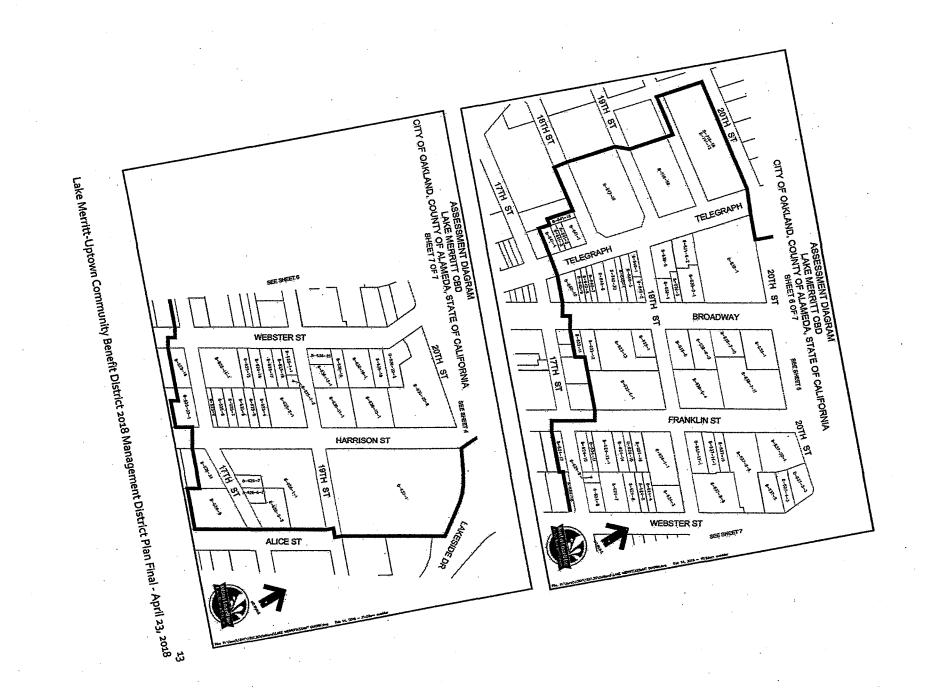

The proposed boundaries of the LCBD 2018 include the area of the existing LCBD 2008 around the Broadway corridor roughly bounded by 17<sup>th</sup> Street to the south, Telegraph Avenue to the west, 25<sup>th</sup> Street to the north and Lakeside Drive and Alice Street to the east as well as proposed expansion areas which include a northern extension of the district to 27<sup>th</sup> Street and a western extension to both sides of Telegraph Avenue south of 20<sup>th</sup> Street. A detailed description of proposed LCBD 2018 boundaries is as follows:

**Northern Boundary:** Starting at the corner of Grand Avenue and Bay Place, parcel number 10-768-4, running west on the north side of Bay Place to the corner of Vernon Street and Bay Place, parcel number 10-795-27-1, and continuing westward to the corner of 27<sup>th</sup> Street and Harrison Street, parcel number 8-671-20-1, then continuing west along the southern side of 27<sup>th</sup> Street to northeast corner of Broadway, parcel number 9-684-3-2, then moving south along Broadway to the southeast corner of 24<sup>th</sup> and Broadway, parcel number 8-674-3-1 and continuing further west along 24<sup>th</sup> Street until the northern LCBD 2018 boundary meets the eastern boundary of the Koreatown Northgate CBD, parcel number , one parcel to the east the intersection of Telegraph Avenue and 24<sup>th</sup> Street, parcel number 8-674-18.

**Southern Boundary:** Starting at the southeast corner of 17<sup>th</sup> Street and Alice Street, parcel number 8-626-8, running west along 17<sup>th</sup> Street to where the boundary meets the northern boundary of the Downtown Oakland CBD at the northeast corner of 17<sup>th</sup> Street and Franklin Street, parcel number 8-624-17, one parcel north of the corner of 17<sup>th</sup> Street and Franklin Street, parcel number 8-623-6-1, just one parcel north of the southwest corner of 17<sup>th</sup> Street and Broadway, parcel number 8-623-11, to one block north of the southeast corner of 17<sup>th</sup> Street and Telegraph Avenue, parcel number 8-640-10, to one block north of the southwest corner of 17<sup>th</sup> Street and Telegraph Avenue, parcel number 8-641-4.

**Eastern Boundary:** Starting at the southwest corner of 17<sup>th</sup> Street and Alice Street, parcel number 8-626-8, running north along the west side of Alice Street, including the eastern boundary of Snow Park, and continuing north onto Lakeside Drive to the southeast corner of 20<sup>th</sup> Street and Harrison Street, parcel number 8-635-1, and continuing along the west side of Harrison Street where LMUDA's eastern boundary meets with LMUDA's northern boundary at the southeast corner of Bay Place and Grand Avenue, parcel number 10-768-4.

**Western Boundary:** Starting approximately halfway down 18<sup>th</sup> Street between San Pablo Avenue and Telegraph Avenue next to The Fox Theater, parcel number 8-642-16, running north along the west side of Telegraph Avenue to approximately halfway down 19<sup>th</sup> Street between Telegraph Avenue and San Pablo Avenue, encompassing 1911 Telegraph, parcel number 8-

> Item: City Council July 24, 2018

716-58, continuing up Williams Street to the southwest corner of Rashida Muhammad Street and Williams Street, Parcel number 8-716-56, continuing on the east side of Rashida Muhammad Street to 20<sup>th</sup> Street (aka Thomas L. Berkeley Street) to the southwest corner of 20<sup>th</sup> Street and Telegraph Avenue, continuing north along the north side of 20<sup>th</sup> Street, parcel number 8-649-9, then continuing to the backside of the Paramount Theatre on 21<sup>st</sup> Street, parcel number 8-648-18, continuing down 22<sup>nd</sup> Street to one parcel east of Telegraph Avenue, parcel number 8-658-10, continuing north along the eastern boarder of the Koreatown Northgate CBD to 24<sup>th</sup> Street, parcel number 8-674-18.

A map of the proposed LCBD 2018 boundaries appears in Section IV of the proposed LCBD 2018 Plan (*Exhibit A* to the proposed Resolution Establishing the LCBD 2018).

The existing LCBD 2008 includes approximately 287 parcels which generate approximately \$1,208,712 per year. The proposed LCBD 2018 would include 457 parcels with projected first year revenues of \$1,509,320. Activities completed by the LCBD 2008 are detailed in annual reports to the City Council pursuant to enabling legislation and, include but are not limited to, special benefit cleaning, hospitality ambassadors, enhanced public safety efforts and various marketing and promotional activities. The proposed LCBD 2018 will continue providing services similar to the existing LCBD 2008 except that special benefit services will be provided to a larger geographic area as described above.