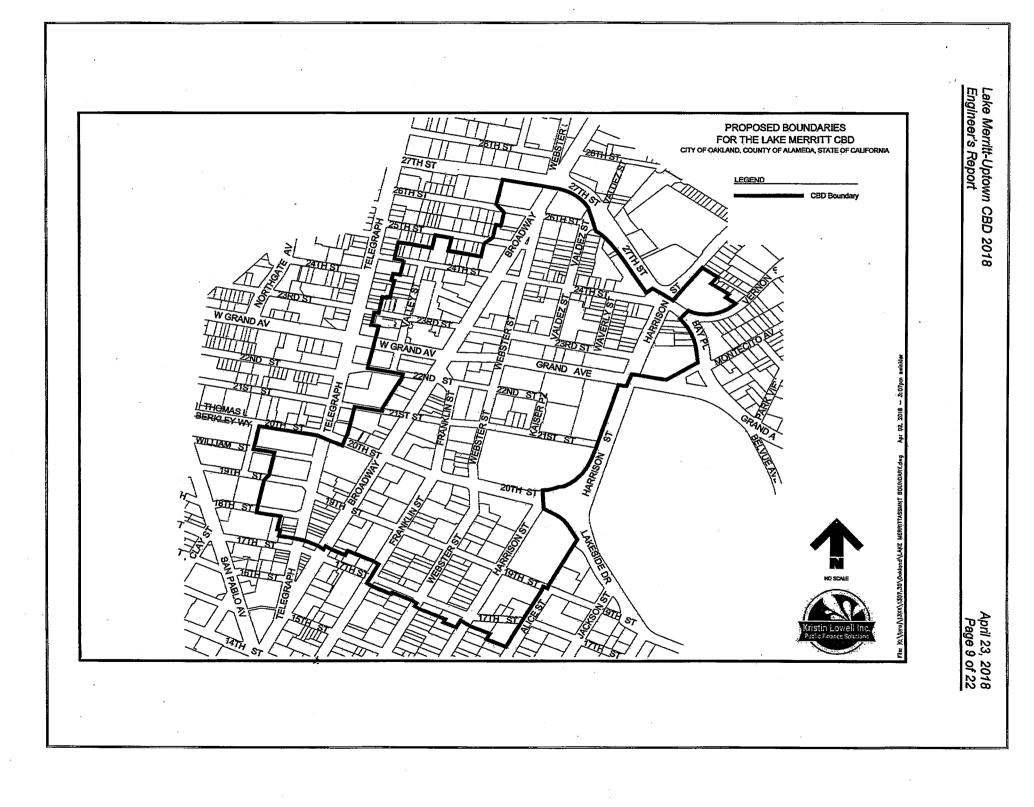

The proposed boundaries of the LCBD 2018 include the area of the existing LCBD 2008, which includes the core of the Lake Merritt-Uptown area along the Broadway corridor between 8<sup>th</sup> and 17<sup>th</sup> Streets as well as proposed expansion areas which include the Webster Street corridor from 12<sup>th</sup> to 17<sup>th</sup> Streets, west to Martin Luther King Jr. Way between 9<sup>th</sup> and 14<sup>th</sup> Streets and south along Broadway from 8<sup>th</sup> to 6<sup>th</sup> Streets all within one Benefit Zone.

The proposed boundaries of the LCBD 2018 include the area of the existing LCBD 2008 around the Broadway corridor roughly bounded by 17<sup>th</sup> Street to the south, Telegraph Avenue to the west, 25<sup>th</sup> Street to the north and Lakeside Drive and Alice Street to the east as well as proposed expansion areas which include a northern extension of the district to 27<sup>th</sup> Street and a western extension to both sides of Telegraph Avenue south of 20<sup>th</sup> Street. A detailed description of proposed LCBD 2018 boundaries is as follows:

| Name of the<br>District | The proposed special assessment district is a business improvement district which shall be named the "Lake Merritt/Uptown Community Benefit District 2018".                                                                                                                                                                                                                                                                                                                                                                                                                                                                                               |
|-------------------------|-----------------------------------------------------------------------------------------------------------------------------------------------------------------------------------------------------------------------------------------------------------------------------------------------------------------------------------------------------------------------------------------------------------------------------------------------------------------------------------------------------------------------------------------------------------------------------------------------------------------------------------------------------------|
| Location                | <ul> <li>The district boundary encompasses the Lake Merritt-Uptown area around the Broadway corridor roughly bounded by 17<sup>th</sup> Street to the south, Telegraph Avenue to the west, 25th Street to the north and Lakeside Drive and Alice Street to the east. Areas to be added to the 2018 district include the following: <ul> <li>A northern extension of the district to 27<sup>th</sup> Street;</li> <li>A western extension to include both sides of Telegraph Avenue south of 20<sup>th</sup> Street.</li> </ul> </li> <li>Detailed descriptions and maps identifying parcels within the district are provided on pages 8 to 11.</li> </ul> |
| improvements &          | A Welcoming, Attractive and Economically Vital Downtown: The CBD will                                                                                                                                                                                                                                                                                                                                                                                                                                                                                                                                                                                     |
| Activities              | finance improvements and activities that will improve Lake Merritt-Uptown's environment for property owners, residents, workers and visitors, including:                                                                                                                                                                                                                                                                                                                                                                                                                                                                                                  |
|                         | Safe and Clean Enhancements:                                                                                                                                                                                                                                                                                                                                                                                                                                                                                                                                                                                                                              |
|                         | <ul> <li>Maintenance Teams that sweep, scrub and pressure wash sidewalks, remove<br/>litter and graffiti, increase the frequency of trash removal and maintain<br/>landscaping throughout the District.</li> </ul>                                                                                                                                                                                                                                                                                                                                                                                                                                        |
|                         | <ul> <li>Ambassadors that provide visitor information, safety escorts, merchant<br/>outreach, city services liaison, event support, homeless services outreach and<br/>referrals, and work with local police and business and property owners to<br/>prevent crime and address quality of life issues.</li> </ul>                                                                                                                                                                                                                                                                                                                                         |
|                         | Marketing and Economic Enhancements:                                                                                                                                                                                                                                                                                                                                                                                                                                                                                                                                                                                                                      |
|                         | <ul> <li>Marketing and communications to support CBD activities and improvements<br/>and promote a positive image for Lake Merritt-Uptown.</li> </ul>                                                                                                                                                                                                                                                                                                                                                                                                                                                                                                     |
|                         | • Leadership and collaboration through research and community education to represent the downtown community with one clear voice.                                                                                                                                                                                                                                                                                                                                                                                                                                                                                                                         |
|                         | <ul> <li>Promote and support local business through marketing programs and city<br/>liaison role and attract new businesses and investment that further the<br/>strategic goals of the Downtown.</li> </ul>                                                                                                                                                                                                                                                                                                                                                                                                                                               |