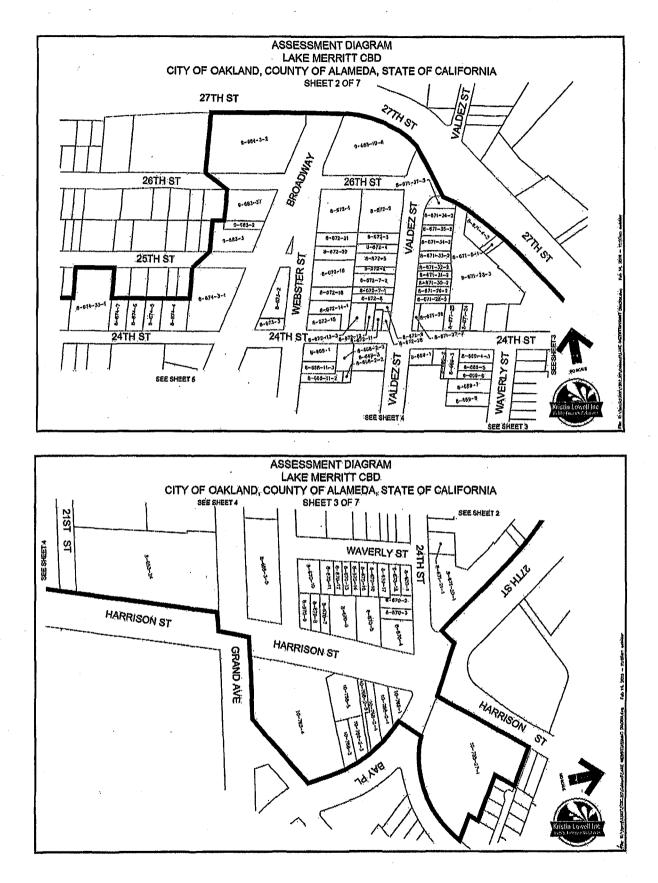

**Northern Boundary:** Starting at the corner of Grand Avenue and Bay Place, parcel number 10-768-4, running west on the north side of Bay Place to the corner of Vernon Street and Bay Place, parcel number 10-795-27-1, and continuing westward to the corner of 27<sup>th</sup> Street and Harrison Street, parcel number 8-671-20-1, then continuing west along the southern side of 27<sup>th</sup> Street to northeast corner of Broadway, parcel number 9-684-3-2, then moving south along Broadway to the southeast corner of 24<sup>th</sup> and Broadway, parcel number 8-674-3-1 and continuing further west along 24<sup>th</sup> Street until the northern LCBD 2018 boundary meets the eastern boundary of the Koreatown Northgate CBD, parcel number , one parcel to the east the intersection of Telegraph Avenue and 24<sup>th</sup> Street, parcel number 8-674-18.

**Southern Boundary:** Starting at the southeast corner of 17<sup>th</sup> Street and Alice Street, parcel number 8-626-8, running west along 17<sup>th</sup> Street to where the boundary meets the northern boundary of the Downtown Oakland CBD at the northeast corner of 17<sup>th</sup> Street and Franklin Street, parcel number 8-624-17, one parcel north of the corner of 17<sup>th</sup> Street and Franklin Street, parcel number 8-623-6-1, just one parcel north of the southwest corner of 17<sup>th</sup> Street and Broadway, parcel number 8-623-11, to one block north of the southeast corner of 17<sup>th</sup> Street and Telegraph Avenue, parcel number 8-640-10, to one block north of the southwest corner of 17<sup>th</sup> Street and Telegraph Avenue, parcel number 8-641-4.

**Eastern Boundary:** Starting at the southwest corner of 17<sup>th</sup> Street and Alice Street, parcel number 8-626-8, running north along the west side of Alice Street, including the eastern boundary of Snow Park, and continuing north onto Lakeside Drive to the southeast corner of 20<sup>th</sup> Street and Harrison Street, parcel number 8-635-1, and continuing along the west side of Harrison Street where LMUDA's eastern boundary meets with LMUDA's northern boundary at the southeast corner of Bay Place and Grand Avenue, parcel number 10-768-4.

**Western Boundary:** Starting approximately halfway down 18<sup>th</sup> Street between San Pablo Avenue and Telegraph Avenue next to The Fox Theater, parcel number 8-642-16, running north along the west side of Telegraph Avenue to approximately halfway down 19<sup>th</sup> Street between Telegraph Avenue and San Pablo Avenue, encompassing 1911 Telegraph, parcel number 8-

> Item: City Council July 24, 2018

716-58, continuing up Williams Street to the southwest corner of Rashida Muhammad Street and Williams Street, Parcel number 8-716-56, continuing on the east side of Rashida Muhammad Street to 20<sup>th</sup> Street (aka Thomas L. Berkeley Street) to the southwest corner of 20<sup>th</sup> Street and Telegraph Avenue, continuing north along the north side of 20<sup>th</sup> Street, parcel number 8-649-9, then continuing to the backside of the Paramount Theatre on 21<sup>st</sup> Street, parcel number 8-648-18, continuing down 22<sup>nd</sup> Street to one parcel east of Telegraph Avenue, parcel number 8-658-10, continuing north along the eastern boarder of the Koreatown Northgate CBD to 24<sup>th</sup> Street, parcel number 8-674-18.