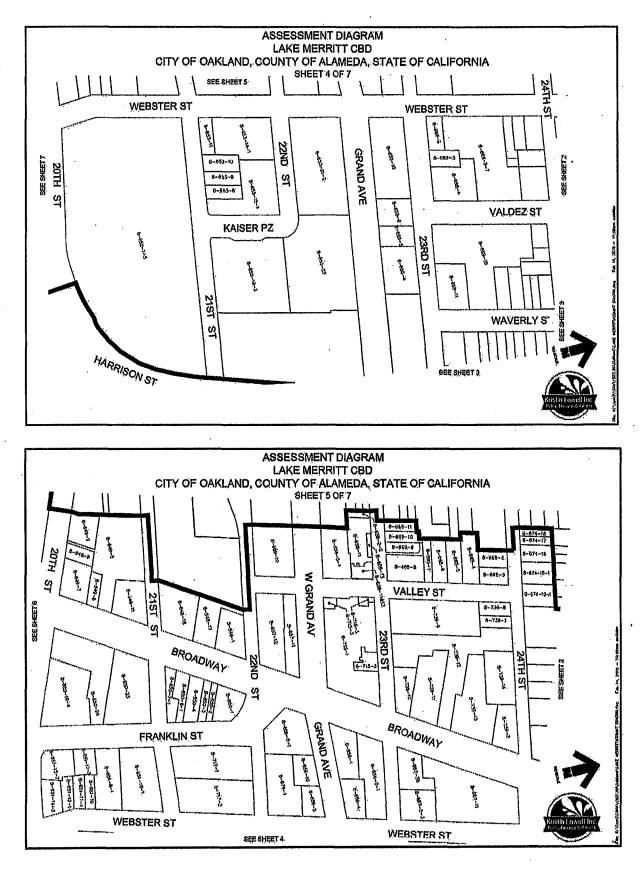

**Northern Boundary:** Starting at the corner of Grand Avenue and Bay Place, parcel number 10-768-4, running west on the north side of Bay Place to the corner of Vernon Street and Bay Place, parcel number 10-795-27-1, and continuing westward to the corner of 27<sup>th</sup> Street and Harrison Street, parcel number 8-671-20-1, then continuing west along the southern side of 27<sup>th</sup> Street to northeast corner of Broadway, parcel number 9-684-3-2, then moving south along Broadway to the southeast corner of 24<sup>th</sup> and Broadway, parcel number 8-674-3-1 and continuing further west along 24<sup>th</sup> Street until the northern LCBD 2018 boundary meets the eastern boundary of the Koreatown Northgate CBD, parcel number , one parcel to the east the intersection of Telegraph Avenue and 24<sup>th</sup> Street, parcel number 8-674-18.

**Southern Boundary:** Starting at the southeast corner of 17<sup>th</sup> Street and Alice Street, parcel number 8-626-8, running west along 17<sup>th</sup> Street to where the boundary meets the northern boundary of the Downtown Oakland CBD at the northeast corner of 17<sup>th</sup> Street and Franklin Street, parcel number 8-624-17, one parcel north of the corner of 17<sup>th</sup> Street and Franklin Street, parcel number 8-623-6-1, just one parcel north of the southwest corner of 17<sup>th</sup> Street and Broadway, parcel number 8-623-11, to one block north of the southeast corner of 17<sup>th</sup> Street and Telegraph Avenue, parcel number 8-640-10, to one block north of the southwest corner of 17<sup>th</sup> Street and Telegraph Avenue, parcel number 8-641-4.

**Eastern Boundary:** Starting at the southwest corner of 17<sup>th</sup> Street and Alice Street, parcel number 8-626-8, running north along the west side of Alice Street, including the eastern boundary of Snow Park, and continuing north onto Lakeside Drive to the southeast corner of 20<sup>th</sup> Street and Harrison Street, parcel number 8-635-1, and continuing along the west side of Harrison Street where LMUDA's eastern boundary meets with LMUDA's northern boundary at the southeast corner of Bay Place and Grand Avenue, parcel number 10-768-4.

**Western Boundary:** Starting approximately halfway down 18<sup>th</sup> Street between San Pablo Avenue and Telegraph Avenue next to The Fox Theater, parcel number 8-642-16, running north along the west side of Telegraph Avenue to approximately halfway down 19<sup>th</sup> Street between Telegraph Avenue and San Pablo Avenue, encompassing 1911 Telegraph, parcel number 8-

> Item: City Council July 24, 2018

716-58, continuing up Williams Street to the southwest corner of Rashida Muhammad Street and Williams Street, Parcel number 8-716-56, continuing on the east side of Rashida Muhammad Street to 20<sup>th</sup> Street (aka Thomas L. Berkeley Street) to the southwest corner of 20<sup>th</sup> Street and Telegraph Avenue, continuing north along the north side of 20<sup>th</sup> Street, parcel number 8-649-9, then continuing to the backside of the Paramount Theatre on 21<sup>st</sup> Street, parcel number 8-648-18, continuing down 22<sup>nd</sup> Street to one parcel east of Telegraph Avenue, parcel number 8-658-10, continuing north along the eastern boarder of the Koreatown Northgate CBD to 24<sup>th</sup> Street, parcel number 8-674-18.