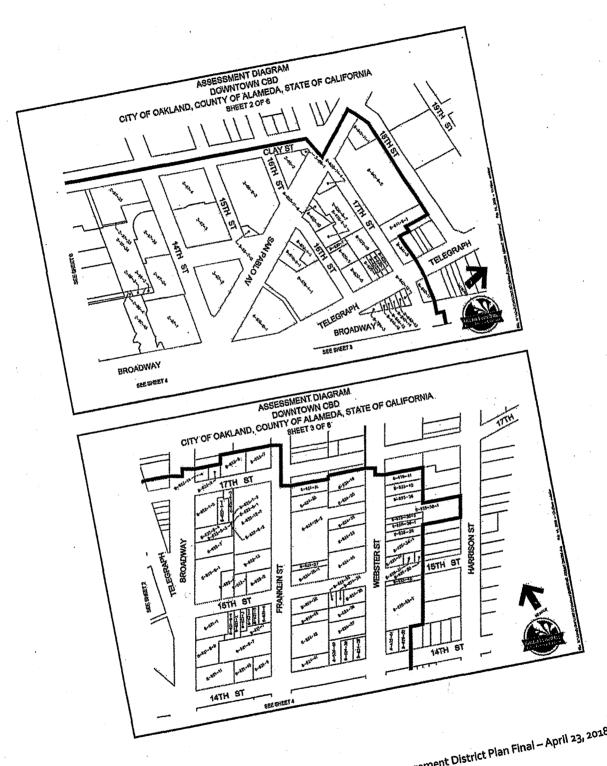

The proposed boundaries of the DCBD 2018 include the area of the existing DCBD 2008, which includes the core of the downtown Oakland area along the Broadway corridor between 8<sup>th</sup> and 17<sup>th</sup> Streets as well as proposed expansion areas which include the Webster Street corridor from 12<sup>th</sup> to 17<sup>th</sup> Streets, west to Martin Luther King Jr. Way between 9<sup>th</sup> and 14<sup>th</sup> Streets and south along Broadway from 8<sup>th</sup> to 6<sup>th</sup> Streets all within one Benefit Zone.

A detailed description of proposed DCBD 2018 boundaries is as follows:

**Northern Boundary:** Starting at northwest corner of San Pablo Avenue and 18<sup>th</sup> Street, parcel number 8-641-11-1, and running up 18<sup>th</sup> Street to one parcel west of the corner of 18<sup>th</sup> Street and Telegraph Avenue, parcel number 8-641-6-1, to one parcel north of the corner of 17<sup>th</sup> Street and Telegraph Avenue, parcel number 8-641-5, to the southeast corner of 17<sup>th</sup> and Broadway, parcel number 8-640-11, to the southeast corner of 17<sup>th</sup> Street and Franklin Street, parcel number 8-623-7, to one parcel south of the northeast corner of Webster Street to the northeast, parcel number 8-642-31, to one parcel south of the northeast corner of 17<sup>th</sup> and Webster, parcel number 8-625-41.

**Southern Boundary:** Starting at the southwest corner of 7<sup>th</sup> and Washington Street, parcel number, 1-203-20, to the corner of 6<sup>th</sup> Street and Washington Street, parcel number 1-199-1, to the southwest corner of 6<sup>th</sup> Street and Broadway in the southeast, parcel number 1-234-9.

**Eastern Boundary:** Starting at the southeast corner of 6<sup>th</sup> and Broadway, parcel number 1-234-9, to one parcel south of the northeast corner of 8<sup>th</sup> Street and Broadway, parcel number 1-195-23, to the southeast corner of 8<sup>th</sup> Street and Franklin Street, parcel number 1-196-49-4, to the southwest corner of Franklin Street and 11<sup>th</sup> Street, parcel number 2-57-18, to the southwest corner of 12<sup>th</sup> Street and Franklin Street, parcel number 2-57-8, to the northwest corner of 13<sup>th</sup> Street and Webster Street, parcel number 2-63-1, to two parcels to the southeast of 14<sup>th</sup> Street and Webster Street, parcel number 8-625-50, to one parcel south of the northeast corner of 17<sup>th</sup> and Webster, parcel number 8-625-41.

**Western Boundary:** Starting at the corner of 6<sup>th</sup> Street and Washington Street, parcel number 1-199-1, to the southwest corner of 7<sup>th</sup> and Washington Street, parcel number, 1-203-20, to the southeast corner of 9<sup>th</sup> Street and Clay Street, parcel number 2-37-46, to the southeast corner of 11<sup>th</sup> Street and Clay Street, parcel number 2-33-15-1, continuing west on 11<sup>th</sup> Street to the southwest corner of 11<sup>th</sup> Street and Martin Luther King, Jr. Way, Parcel number 2-27-7, continuing north on Martin Luther King Jr. Way to the northwest corner of Martin Luther King, Jr. Way and 12<sup>th</sup> Street. Moving east along 12<sup>th</sup> Street to the southwest corner of 12<sup>th</sup> Street and Clay Street, parcel number 2-97-31. Heading north along Clay Street to the corner of 17<sup>th</sup> Street and Clay Street, parcel number 3-65-2, to the northeast corner of 18<sup>th</sup> and San Pablo to the west, parcel number 8-641-11-1.

A map of the proposed DCBD 2018 boundaries appears in Section IV of the proposed DCBD 2018 Plan (*Exhibit A* to the proposed Resolution Establishing the DCBD 2018).

| Item: |               |
|-------|---------------|
|       | City Council  |
|       | luly 24, 2018 |

#### A. CBD Boundaries

The district boundary encompasses the core of the downtown area focused along the Broadway corridor in Downtown Oakland from 8<sup>th</sup> and 17<sup>th</sup> Streets. Areas to be added to the district include the following:

- The Webster Street corridor from 12<sup>th</sup> to 17<sup>th</sup> Streets;
- An extension of the downtown core west to Martin Luther King Jr. Way between 9<sup>th</sup> and 14<sup>th</sup> Streets;
- An extension of the Broadway corridor from 8<sup>th</sup> to 6<sup>th</sup> Streets.

A detailed description follows and detailed maps of the Downtown Oakland CBD are provided on the following pages.

#### **Detailed District Description**

The northern and southern boundaries of the PBID roughly extend from 18<sup>th</sup> Street on the west side of San Pablo Avenue in the northwest, to one parcel south of the corner of 17<sup>th</sup> Street and Alice Street to the northeast, to the southwest corner of 7<sup>th</sup> and Washington Street to the southwest corner of 6<sup>th</sup> Street and Broadway in the southeast.

The western and eastern boundaries extend roughly from the southwest corner of 6<sup>th</sup> Street and Washington Street to the northeast corner of 18<sup>th</sup> and San Pablo to the west, and from the southeast corner of 6<sup>th</sup> and Broadway to one parcel south of the northwest corner of 17<sup>th</sup> Street and Webster Street.

The parcels selected to be included in the PBID form a unique retail, entertainment, commercial and residential core that is a major portion of the greater City center area of downtown Oakland. Keeping the District clean, safe and attractive will increase pedestrian traffic and consumer activity and help create a strong symbiotic relationship between the PBID and the customers it serves.

#### **PBID Boundary**

The boundaries of the Downtown Oakland Association in 2019 are described as follows:

- Northern Boundary: Starting at northwest corner of San Pablo Avenue and 18<sup>th</sup> Street, parcel number 8-641-11-1, and running up 18<sup>th</sup> Street to one parcel west of the corner of 18<sup>th</sup> Street and Telegraph Avenue, parcel number 8-641-6-1, to one parcel north of the corner of 17<sup>th</sup> Street and Telegraph Avenue, parcel number 8-641-5, to the southeast corner of 17<sup>th</sup> and Broadway, parcel number 8-640-11, to the southeast corner of 17<sup>th</sup> Street and Franklin Street, parcel number 8-623-7, to one parcel south of the northeast corner of Webster Street to the northeast, parcel number 8-642-31, to one parcel south of the northeast corner of 17<sup>th</sup> and Webster, parcel number 8-625-41.
- Southern Boundary: Starting at the southwest corner of 7<sup>th</sup> and Washington Street, parcel number, 1-203-20, to the corner of 6<sup>th</sup> Street and Washington Street, parcel number 1-199-1, to the southwest corner of 6<sup>th</sup> Street and Broadway in the southeast, parcel number 1-234-9.

- Eastern Boundary: Starting at the southeast corner of 6<sup>th</sup> and Broadway, parcel number 1-234-9, to one parcel south of the northeast corner of 8<sup>th</sup> Street and Broadway, parcel number 1-195-23, to the southeast corner of 8<sup>th</sup> Street and Franklin Street, parcel number 1-196-49-4, to the southwest corner of Franklin Street and 11<sup>th</sup> Street, parcel number 2-57-18, to the southwest corner of 12<sup>th</sup> Street and Franklin Street, parcel number 2-57-8, to the northwest corner of 13<sup>th</sup> Street and Webster Street, parcel number 2-63-1, to two parcels to the southeast of 14<sup>th</sup> Street and Webster Street, parcel number 8-625-50, to one parcel south of the northeast corner of 17<sup>th</sup> and Webster, parcel number 8-625-41.
- Western Boundary: Starting at the corner of 6<sup>th</sup> Street and Washington Street, parcel number 1-199-1, to the southwest corner of 7<sup>th</sup> and Washington Street, parcel number, 1-203-20, to the southeast corner of 9<sup>th</sup> Street and Clay Street, parcel number 2-37-46, to the southeast corner of 11<sup>th</sup> Street and Clay Street, parcel number 2-33-15-1, continuing west on 11<sup>th</sup> Street to the southwest corner of 11<sup>th</sup> Street and Martin Luther King, Jr. Way, Parcel number 2-27-7, continuing north on Martin Luther King Jr. Way to the northwest corner of Martin Luther King, Jr. Way and 12<sup>th</sup> Street. Moving east along 12<sup>th</sup> Street to the southwest corner of 12<sup>th</sup> Street and Clay Street, parcel number 2-97-31. Heading north along Clay Street to the corner of 17<sup>th</sup> Street and Clay Street, parcel number 3-65-2, to the northeast corner of 18<sup>th</sup> and San Pablo to the west, parcel number 8-641-11-1.

#### Complete District Map

1:

Downtown Oakland Community Benefit District 2018 Management District Plan Final – April 23, 2018