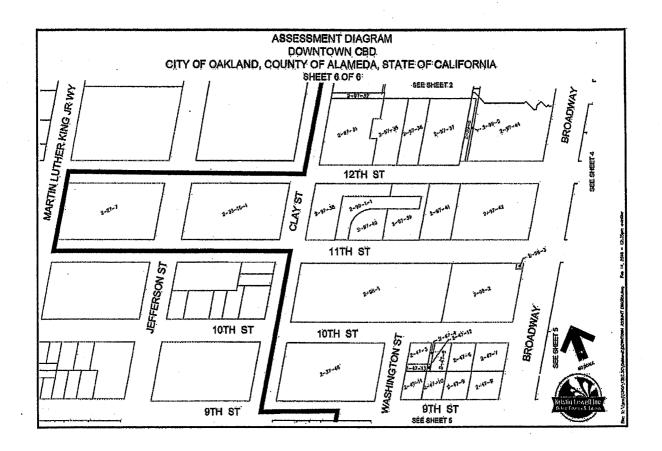

#### A. CBD Boundaries

The district boundary encompasses the core of the downtown area focused along the Broadway corridor in Downtown Oakland from 8<sup>th</sup> and 17<sup>th</sup> Streets. Areas to be added to the district include the following:

- The Webster Street corridor from 12<sup>th</sup> to 17<sup>th</sup> Streets;
- An extension of the downtown core west to Martin Luther King Jr. Way between 9<sup>th</sup> and 14<sup>th</sup> Streets;
- An extension of the Broadway corridor from 8<sup>th</sup> to 6<sup>th</sup> Streets.

A detailed description follows and detailed maps of the Downtown Oakland CBD are provided on the following pages.

#### **Detailed District Description**

The northern and southern boundaries of the PBID roughly extend from 18<sup>th</sup> Street on the west side of San Pablo Avenue in the northwest, to one parcel south of the corner of 17<sup>th</sup> Street and Alice Street to the northeast, to the southwest corner of 7<sup>th</sup> and Washington Street to the southwest corner of 6<sup>th</sup> Street and Broadway in the southeast.

The western and eastern boundaries extend roughly from the southwest corner of 6<sup>th</sup> Street and Washington Street to the northeast corner of 18<sup>th</sup> and San Pablo to the west, and from the southeast corner of 6<sup>th</sup> and Broadway to one parcel south of the northwest corner of 17<sup>th</sup> Street and Webster Street.

- Eastern Boundary: Starting at the southeast corner of 6<sup>th</sup> and Broadway, parcel number 1-234-9, to one parcel south of the northeast corner of 8<sup>th</sup> Street and Broadway, parcel number 1-195-23, to the southeast corner of 8<sup>th</sup> Street and Franklin Street, parcel number 1-196-49-4, to the southwest corner of Franklin Street and 11<sup>th</sup> Street, parcel number 2-57-18, to the southwest corner of 12<sup>th</sup> Street and Franklin Street, parcel number 2-57-8, to the northwest corner of 13<sup>th</sup> Street and Webster Street, parcel number 2-63-1, to two parcels to the southeast of 14<sup>th</sup> Street and Webster Street, parcel number 8-625-50, to one parcel south of the northeast corner of 17<sup>th</sup> and Webster, parcel number 8-625-41.
- Western Boundary: Starting at the corner of 6<sup>th</sup> Street and Washington Street, parcel number 1-199-1, to the southwest corner of 7<sup>th</sup> and Washington Street, parcel number, 1-203-20, to the southeast corner of 9<sup>th</sup> Street and Clay Street, parcel number 2-37-46, to the southeast corner of 11<sup>th</sup> Street and Clay Street, parcel number 2-33-15-1, continuing west on 11<sup>th</sup> Street to the southwest corner of 11<sup>th</sup> Street and Martin Luther King, Jr. Way, Parcel number 2-27-7, continuing north on Martin Luther King Jr. Way to the northwest corner of Martin Luther King, Jr. Way and 12<sup>th</sup> Street. Moving east along 12<sup>th</sup> Street to the southwest corner of 12<sup>th</sup> Street and Clay Street, parcel number 2-97-31. Heading north along Clay Street to the corner of 17<sup>th</sup> Street and Clay Street, parcel number 3-65-2, to the northeast corner of 18<sup>th</sup> and San Pablo to the west, parcel number 8-641-11-1.