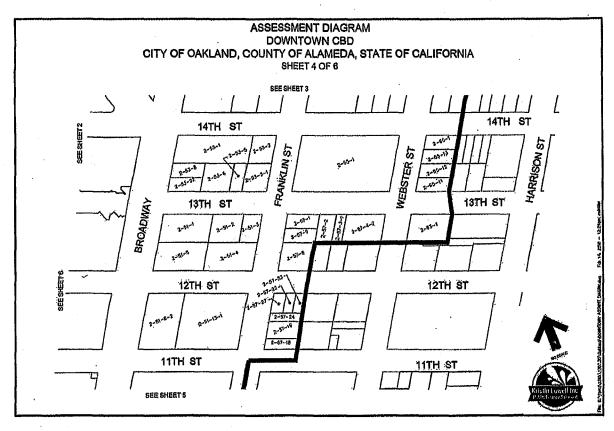

#### A. CBD Boundaries

The district boundary encompasses the core of the downtown area focused along the Broadway corridor in Downtown Oakland from 8<sup>th</sup> and 17<sup>th</sup> Streets. Areas to be added to the district include the following:

- The Webster Street corridor from 12<sup>th</sup> to 17<sup>th</sup> Streets;
- An extension of the downtown core west to Martin Luther King Jr. Way between 9<sup>th</sup> and 14<sup>th</sup> Streets;
- An extension of the Broadway corridor from 8<sup>th</sup> to 6<sup>th</sup> Streets.

A detailed description follows and detailed maps of the Downtown Oakland CBD are provided on the following pages.

#### **Detailed District Description**

The northern and southern boundaries of the PBID roughly extend from 18<sup>th</sup> Street on the west side of San Pablo Avenue in the northwest, to one parcel south of the corner of 17<sup>th</sup> Street and Alice Street to the northeast, to the southwest corner of 7<sup>th</sup> and Washington Street to the southwest corner of 6<sup>th</sup> Street and Broadway in the southeast.

#### **PBID Boundary**

The boundaries of the Downtown Oakland Association in 2019 are described as follows:

- Northern Boundary: Starting at northwest corner of San Pablo Avenue and 18<sup>th</sup> Street, parcel number 8-641-11-1, and running up 18<sup>th</sup> Street to one parcel west of the corner of 18<sup>th</sup> Street and Telegraph Avenue, parcel number 8-641-6-1, to one parcel north of the corner of 17<sup>th</sup> Street and Telegraph Avenue, parcel number 8-641-5, to the southeast corner of 17<sup>th</sup> and Broadway, parcel number 8-640-11, to the southeast corner of 17<sup>th</sup> Street and Franklin Street, parcel number 8-623-7, to one parcel south of the northeast corner of Webster Street to the northeast, parcel number 8-642-31, to one parcel south of the northeast corner of 17<sup>th</sup> and Webster, parcel number 8-625-41.
- Southern Boundary: Starting at the southwest corner of 7<sup>th</sup> and Washington Street, parcel number, 1-203-20, to the corner of 6<sup>th</sup> Street and Washington Street, parcel number 1-199-1, to the southwest corner of 6<sup>th</sup> Street and Broadway in the southeast, parcel number 1-234-9.

- Eastern Boundary: Starting at the southeast corner of 6<sup>th</sup> and Broadway, parcel number 1-234-9, to one parcel south of the northeast corner of 8<sup>th</sup> Street and Broadway, parcel number 1-195-23, to the southeast corner of 8<sup>th</sup> Street and Franklin Street, parcel number 1-196-49-4, to the southwest corner of Franklin Street and 11<sup>th</sup> Street, parcel number 2-57-18, to the southwest corner of 12<sup>th</sup> Street and Franklin Street, parcel number 2-57-8, to the northwest corner of 13<sup>th</sup> Street and Webster Street, parcel number 2-63-1, to two parcels to the southeast of 14<sup>th</sup> Street and Webster Street, parcel number 8-625-50, to one parcel south of the northeast corner of 17<sup>th</sup> and Webster, parcel number 8-625-41.
- Western Boundary: Starting at the corner of 6<sup>th</sup> Street and Washington Street, parcel number 1-199-1, to the southwest corner of 7<sup>th</sup> and Washington Street, parcel number, 1-203-20, to the southeast corner of 9<sup>th</sup> Street and Clay Street, parcel number 2-37-46, to the southeast corner of 11<sup>th</sup> Street and Clay Street, parcel number 2-33-15-1, continuing west on 11<sup>th</sup> Street to the southwest corner of 11<sup>th</sup> Street and Martin Luther King, Jr. Way, Parcel number 2-27-7, continuing north on Martin Luther King Jr. Way to the northwest corner of Martin Luther King, Jr. Way and 12<sup>th</sup> Street. Moving east along 12<sup>th</sup> Street to the southwest corner of 12<sup>th</sup> Street and Clay Street, parcel number 2-97-31. Heading north along Clay Street to the corner of 17<sup>th</sup> Street and Clay Street, parcel number 3-65-2, to the northeast corner of 18<sup>th</sup> and San Pablo to the west, parcel number 8-641-11-1.