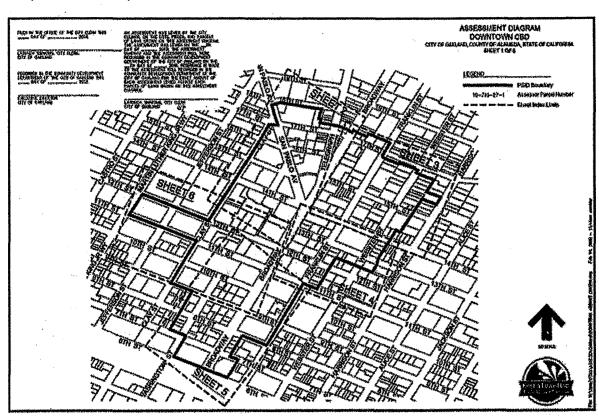

The proposed boundaries of the DCBD 2018 include the area of the existing DCBD 2008, which includes the core of the downtown Oakland area along the Broadway corridor between 8<sup>th</sup> and 17<sup>th</sup> Streets as well as proposed expansion areas which include the Webster Street corridor from 12<sup>th</sup> to 17<sup>th</sup> Streets, west to Martin Luther King Jr. Way between 9<sup>th</sup> and 14<sup>th</sup> Streets and south along Broadway from 8<sup>th</sup> to 6<sup>th</sup> Streets all within one Benefit Zone.

A detailed description of proposed DCBD 2018 boundaries is as follows:

**Northern Boundary:** Starting at northwest corner of San Pablo Avenue and 18<sup>th</sup> Street, parcel number 8-641-11-1, and running up 18<sup>th</sup> Street to one parcel west of the corner of 18<sup>th</sup> Street and Telegraph Avenue, parcel number 8-641-6-1, to one parcel north of the corner of 17<sup>th</sup> Street and Telegraph Avenue, parcel number 8-641-5, to the southeast corner of 17<sup>th</sup> and Broadway, parcel number 8-640-11, to the southeast corner of 17<sup>th</sup> Street and Franklin Street, parcel number 8-623-7, to one parcel south of the northeast corner of Webster Street to the northeast, parcel number 8-642-31, to one parcel south of the northeast corner of 17<sup>th</sup> and Webster, parcel number 8-625-41.

**Southern Boundary:** Starting at the southwest corner of 7<sup>th</sup> and Washington Street, parcel number, 1-203-20, to the corner of 6<sup>th</sup> Street and Washington Street, parcel number 1-199-1, to the southwest corner of 6<sup>th</sup> Street and Broadway in the southeast, parcel number 1-234-9.

**Eastern Boundary:** Starting at the southeast corner of 6<sup>th</sup> and Broadway, parcel number 1-234-9, to one parcel south of the northeast corner of 8<sup>th</sup> Street and Broadway, parcel number 1-195-23, to the southeast corner of 8<sup>th</sup> Street and Franklin Street, parcel number 1-196-49-4, to the southwest corner of Franklin Street and 11<sup>th</sup> Street, parcel number 2-57-18, to the southwest corner of 12<sup>th</sup> Street and Franklin Street, parcel number 2-57-8, to the northwest corner of 13<sup>th</sup> Street and Webster Street, parcel number 2-63-1, to two parcels to the southeast of 14<sup>th</sup> Street and Webster Street, parcel number 8-625-50, to one parcel south of the northeast corner of 17<sup>th</sup> and Webster, parcel number 8-625-41.

**Western Boundary:** Starting at the corner of 6<sup>th</sup> Street and Washington Street, parcel number 1-199-1, to the southwest corner of 7<sup>th</sup> and Washington Street, parcel number, 1-203-20, to the southeast corner of 9<sup>th</sup> Street and Clay Street, parcel number 2-37-46, to the southeast corner of 11<sup>th</sup> Street and Clay Street, parcel number 2-33-15-1, continuing west on 11<sup>th</sup> Street to the southwest corner of 11<sup>th</sup> Street and Martin Luther King, Jr. Way, Parcel number 2-27-7, continuing north on Martin Luther King Jr. Way to the northwest corner of Martin Luther King, Jr. Way and 12<sup>th</sup> Street. Moving east along 12<sup>th</sup> Street to the southwest corner of 12<sup>th</sup> Street and Clay Street, parcel number 2-97-31. Heading north along Clay Street to the corner of 17<sup>th</sup> Street and Clay Street, parcel number 3-65-2, to the northeast corner of 18<sup>th</sup> and San Pablo to the west, parcel number 8-641-11-1.

A map of the proposed DCBD 2018 boundaries appears in Section IV of the proposed DCBD 2018 Plan (*Exhibit A* to the proposed Resolution Establishing the DCBD 2018).

| Item: |               |
|-------|---------------|
|       | City Council  |
|       | luly 24, 2018 |

#### A. CBD Boundaries

The district boundary encompasses the core of the downtown area focused along the Broadway corridor in Downtown Oakland from 8<sup>th</sup> and 17<sup>th</sup> Streets. Areas to be added to the district include the following:

- The Webster Street corridor from 12<sup>th</sup> to 17<sup>th</sup> Streets;
- An extension of the downtown core west to Martin Luther King Jr. Way between 9<sup>th</sup> and 14<sup>th</sup> Streets;
- An extension of the Broadway corridor from 8<sup>th</sup> to 6<sup>th</sup> Streets.

A detailed description follows and detailed maps of the Downtown Oakland CBD are provided on the following pages.

#### **Detailed District Description**

The northern and southern boundaries of the PBID roughly extend from 18<sup>th</sup> Street on the west side of San Pablo Avenue in the northwest, to one parcel south of the corner of 17<sup>th</sup> Street and Alice Street to the northeast, to the southwest corner of 7<sup>th</sup> and Washington Street to the southwest corner of 6<sup>th</sup> Street and Broadway in the southeast.

The western and eastern boundaries extend roughly from the southwest corner of 6<sup>th</sup> Street and Washington Street to the northeast corner of 18<sup>th</sup> and San Pablo to the west, and from the southeast corner of 6<sup>th</sup> and Broadway to one parcel south of the northwest corner of 17<sup>th</sup> Street and Webster Street.

The parcels selected to be included in the PBID form a unique retail, entertainment, commercial and residential core that is a major portion of the greater City center area of downtown Oakland. Keeping the District clean, safe and attractive will increase pedestrian traffic and consumer activity and help create a strong symbiotic relationship between the PBID and the customers it serves.

#### **PBID Boundary**

The boundaries of the Downtown Oakland Association in 2019 are described as follows:

- Northern Boundary: Starting at northwest corner of San Pablo Avenue and 18<sup>th</sup> Street, parcel number 8-641-11-1, and running up 18<sup>th</sup> Street to one parcel west of the corner of 18<sup>th</sup> Street and Telegraph Avenue, parcel number 8-641-6-1, to one parcel north of the corner of 17<sup>th</sup> Street and Telegraph Avenue, parcel number 8-641-5, to the southeast corner of 17<sup>th</sup> and Broadway, parcel number 8-640-11, to the southeast corner of 17<sup>th</sup> Street and Franklin Street, parcel number 8-623-7, to one parcel south of the northeast corner of Webster Street to the northeast, parcel number 8-642-31, to one parcel south of the northeast corner of 17<sup>th</sup> and Webster, parcel number 8-625-41.
- Southern Boundary: Starting at the southwest corner of 7<sup>th</sup> and Washington Street, parcel number, 1-203-20, to the corner of 6<sup>th</sup> Street and Washington Street, parcel number 1-199-1, to the southwest corner of 6<sup>th</sup> Street and Broadway in the southeast, parcel number 1-234-9.

- Eastern Boundary: Starting at the southeast corner of 6<sup>th</sup> and Broadway, parcel number 1-234-9, to one parcel south of the northeast corner of 8<sup>th</sup> Street and Broadway, parcel number 1-195-23, to the southeast corner of 8<sup>th</sup> Street and Franklin Street, parcel number 1-196-49-4, to the southwest corner of Franklin Street and 11<sup>th</sup> Street, parcel number 2-57-18, to the southwest corner of 12<sup>th</sup> Street and Franklin Street, parcel number 2-57-8, to the northwest corner of 13<sup>th</sup> Street and Webster Street, parcel number 2-63-1, to two parcels to the southeast of 14<sup>th</sup> Street and Webster Street, parcel number 8-625-50, to one parcel south of the northeast corner of 17<sup>th</sup> and Webster, parcel number 8-625-41.
- Western Boundary: Starting at the corner of 6<sup>th</sup> Street and Washington Street, parcel number 1-199-1, to the southwest corner of 7<sup>th</sup> and Washington Street, parcel number, 1-203-20, to the southeast corner of 9<sup>th</sup> Street and Clay Street, parcel number 2-37-46, to the southeast corner of 11<sup>th</sup> Street and Clay Street, parcel number 2-33-15-1, continuing west on 11<sup>th</sup> Street to the southwest corner of 11<sup>th</sup> Street and Martin Luther King, Jr. Way, Parcel number 2-27-7, continuing north on Martin Luther King Jr. Way to the northwest corner of Martin Luther King, Jr. Way and 12<sup>th</sup> Street. Moving east along 12<sup>th</sup> Street to the southwest corner of 12<sup>th</sup> Street and Clay Street, parcel number 2-97-31. Heading north along Clay Street to the corner of 17<sup>th</sup> Street and Clay Street, parcel number 3-65-2, to the northeast corner of 18<sup>th</sup> and San Pablo to the west, parcel number 8-641-11-1.

#### Complete District Map

1:

Downtown Oakland Community Benefit District 2018 Management District Plan Final – April 23, 2018