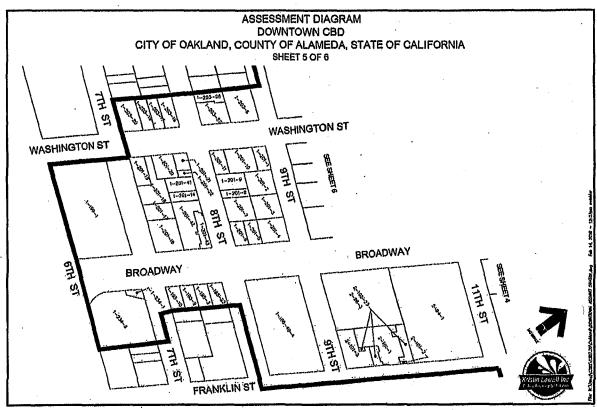

#### A. CBD Boundaries

The district boundary encompasses the core of the downtown area focused along the Broadway corridor in Downtown Oakland from 8<sup>th</sup> and 17<sup>th</sup> Streets. Areas to be added to the district include the following:

- The Webster Street corridor from 12<sup>th</sup> to 17<sup>th</sup> Streets;
- An extension of the downtown core west to Martin Luther King Jr. Way between 9<sup>th</sup> and 14<sup>th</sup> Streets;
- An extension of the Broadway corridor from 8<sup>th</sup> to 6<sup>th</sup> Streets.

A detailed description follows and detailed maps of the Downtown Oakland CBD are provided on the following pages.

#### **Detailed District Description**

The northern and southern boundaries of the PBID roughly extend from 18<sup>th</sup> Street on the west side of San Pablo Avenue in the northwest, to one parcel south of the corner of 17<sup>th</sup> Street and Alice Street to the northeast, to the southwest corner of 7<sup>th</sup> and Washington Street to the southwest corner of 6<sup>th</sup> Street and Broadway in the southeast.

The western and eastern boundaries extend roughly from the southwest corner of 6<sup>th</sup> Street and Washington Street to the northeast corner of 18<sup>th</sup> and San Pablo to the west, and from the southeast corner of 6<sup>th</sup> and Broadway to one parcel south of the northwest corner of 17<sup>th</sup> Street and Webster Street.

- Eastern Boundary: Starting at the southeast corner of 6<sup>th</sup> and Broadway, parcel number 1-234-9, to one parcel south of the northeast corner of 8<sup>th</sup> Street and Broadway, parcel number 1-195-23, to the southeast corner of 8<sup>th</sup> Street and Franklin Street, parcel number 1-196-49-4, to the southwest corner of Franklin Street and 11<sup>th</sup> Street, parcel number 2-57-18, to the southwest corner of 12<sup>th</sup> Street and Franklin Street, parcel number 2-57-8, to the northwest corner of 13<sup>th</sup> Street and Webster Street, parcel number 2-63-1, to two parcels to the southeast of 14<sup>th</sup> Street and Webster Street, parcel number 8-625-50, to one parcel south of the northeast corner of 17<sup>th</sup> and Webster, parcel number 8-625-41.
- Western Boundary: Starting at the corner of 6<sup>th</sup> Street and Washington Street, parcel number 1-199-1, to the southwest corner of 7<sup>th</sup> and Washington Street, parcel number, 1-203-20, to the southeast corner of 9<sup>th</sup> Street and Clay Street, parcel number 2-37-46, to the southeast corner of 11<sup>th</sup> Street and Clay Street, parcel number 2-33-15-1, continuing west on 11<sup>th</sup> Street to the southwest corner of 11<sup>th</sup> Street and Martin Luther King, Jr. Way, Parcel number 2-27-7, continuing north on Martin Luther King Jr. Way to the northwest corner of Martin Luther King, Jr. Way and 12<sup>th</sup> Street. Moving east along 12<sup>th</sup> Street to the southwest corner of 12<sup>th</sup> Street and Clay Street, parcel number 2-97-31. Heading north along Clay Street to the corner of 17<sup>th</sup> Street and Clay Street, parcel number 3-65-2, to the northeast corner of 18<sup>th</sup> and San Pablo to the west, parcel number 8-641-11-1.