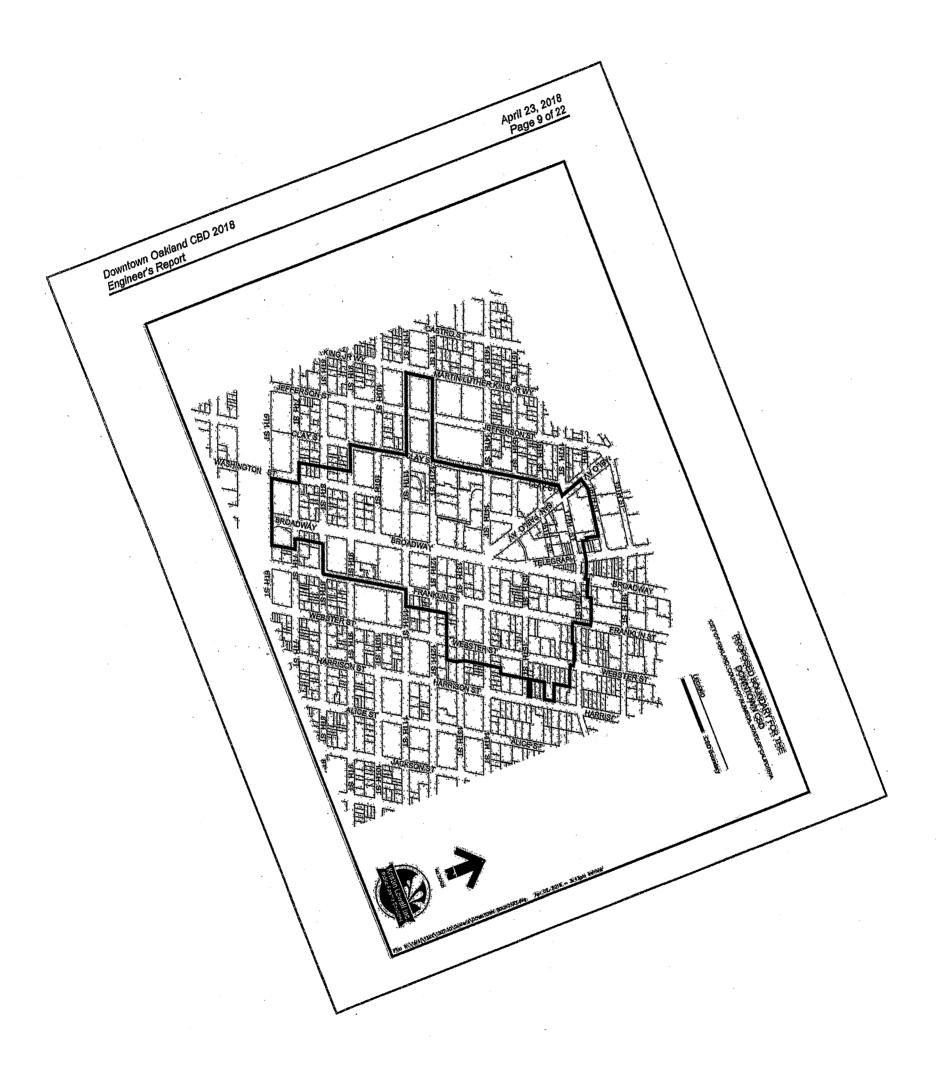

#### A. CBD Boundaries

The district boundary encompasses the core of the downtown area focused along the Broadway corridor in Downtown Oakland from 8<sup>th</sup> and 17<sup>th</sup> Streets. Areas to be added to the district include the following:

- The Webster Street corridor from 12<sup>th</sup> to 17<sup>th</sup> Streets;
- An extension of the downtown core west to Martin Luther King Jr. Way between 9<sup>th</sup> and 14<sup>th</sup> Streets;
- An extension of the Broadway corridor from 8<sup>th</sup> to 6<sup>th</sup> Streets.

A detailed description follows and detailed maps of the Downtown Oakland CBD are provided on the following pages.

#### **Detailed District Description**

The northern and southern boundaries of the PBID roughly extend from 18<sup>th</sup> Street on the west side of San Pablo Avenue in the northwest, to one parcel south of the corner of 17<sup>th</sup> Street and Alice Street to the northeast, to the southwest corner of 7<sup>th</sup> and Washington Street to the southwest corner of 6<sup>th</sup> Street and Broadway in the southeast.

The western and eastern boundaries extend roughly from the southwest corner of 6<sup>th</sup> Street and Washington Street to the northeast corner of 18<sup>th</sup> and San Pablo to the west, and from the southeast corner of 6<sup>th</sup> and Broadway to one parcel south of the northwest corner of 17<sup>th</sup> Street and Webster Street.

The parcels selected to be included in the PBID form a unique retail, entertainment, commercial and residential core that is a major portion of the greater City center area of downtown Oakland. Keeping the District clean, safe and attractive will increase pedestrian traffic and consumer activity and help create a strong symbiotic relationship between the PBID and the customers it serves.

#### **PBID Boundary**

The boundaries of the Downtown Oakland Association in 2019 are described as follows:

- Northern Boundary: Starting at northwest corner of San Pablo Avenue and 18<sup>th</sup> Street, parcel number 8-641-11-1, and running up 18<sup>th</sup> Street to one parcel west of the corner of 18<sup>th</sup> Street and Telegraph Avenue, parcel number 8-641-6-1, to one parcel north of the corner of 17<sup>th</sup> Street and Telegraph Avenue, parcel number 8-641-5, to the southeast corner of 17<sup>th</sup> and Broadway, parcel number 8-640-11, to the southeast corner of 17<sup>th</sup> Street and Franklin Street, parcel number 8-623-7, to one parcel south of the northeast corner of Webster Street to the northeast, parcel number 8-642-31, to one parcel south of the northeast corner of 17<sup>th</sup> and Webster, parcel number 8-625-41.
- Southern Boundary: Starting at the southwest corner of 7<sup>th</sup> and Washington Street, parcel number, 1-203-20, to the corner of 6<sup>th</sup> Street and Washington Street, parcel number 1-199-1, to the southwest corner of 6<sup>th</sup> Street and Broadway in the southeast, parcel number 1-234-9.

- Eastern Boundary: Starting at the southeast corner of 6<sup>th</sup> and Broadway, parcel number 1-234-9, to one parcel south of the northeast corner of 8<sup>th</sup> Street and Broadway, parcel number 1-195-23, to the southeast corner of 8<sup>th</sup> Street and Franklin Street, parcel number 1-196-49-4, to the southwest corner of Franklin Street and 11<sup>th</sup> Street, parcel number 2-57-18, to the southwest corner of 12<sup>th</sup> Street and Franklin Street, parcel number 2-57-8, to the northwest corner of 13<sup>th</sup> Street and Webster Street, parcel number 2-63-1, to two parcels to the southeast of 14<sup>th</sup> Street and Webster Street, parcel number 8-625-50, to one parcel south of the northeast corner of 17<sup>th</sup> and Webster, parcel number 8-625-41.
- Western Boundary: Starting at the corner of 6<sup>th</sup> Street and Washington Street, parcel number 1-199-1, to the southwest corner of 7<sup>th</sup> and Washington Street, parcel number, 1-203-20, to the southeast corner of 9<sup>th</sup> Street and Clay Street, parcel number 2-37-46, to the southeast corner of 11<sup>th</sup> Street and Clay Street, parcel number 2-33-15-1, continuing west on 11<sup>th</sup> Street to the southwest corner of 11<sup>th</sup> Street and Martin Luther King, Jr. Way, Parcel number 2-27-7, continuing north on Martin Luther King Jr. Way to the northwest corner of Martin Luther King, Jr. Way and 12<sup>th</sup> Street. Moving east along 12<sup>th</sup> Street to the southwest corner of 12<sup>th</sup> Street and Clay Street, parcel number 2-97-31. Heading north along Clay Street to the corner of 17<sup>th</sup> Street and Clay Street, parcel number 3-65-2, to the northeast corner of 18<sup>th</sup> and San Pablo to the west, parcel number 8-641-11-1.

#### Complete District Map

1:

Downtown Oakland Community Benefit District 2018 Management District Plan Final – April 23, 2018