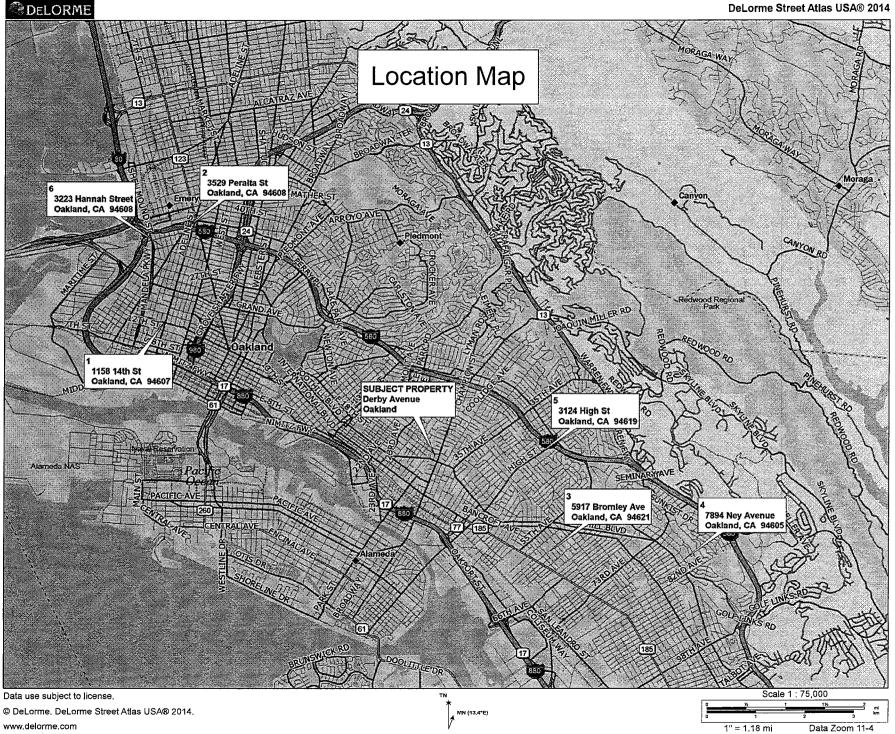

#### 3. IDENTIFICATION OF THE PROPERTY

The subject property is known as Derby Avenue, north of International Blvd, Oakland, Alameda County, California. The appraiser was provided with a deed dated 1/30/2012.

#### 9. SALES COMPARISON APPROACH - LAND

The subject exists in a competitive market context of well-located development sites suitable for multi-unit residential development.

The accompanying table provides a summary of the market transactions deemed instructive in this valuation. The primary indices extracted from the data is price per square foot of land ( $\$/\square$ -Site), and price per living unit ( $\$/\square$ -Nite). However, given the heterogeneous nature of available and recent market transactions involving vacant residential sites, the price per square foot index ( $\$/\square$ ) was found to be the most reliable and instructive. We have also included a price per developable unit ( $\$/\square$ -Vinit) analysis which supports our conclusions, since the price per unit is inversely related to the projected housing density (Units per Acre) of the comparables.

Data sources include Costar, NDC-Data, local brokers and developers, and the East Bay Regional MLS.

| ALC: NO.                                | ket Data Summary                                                                                                                                                                |                                                              |                                                |                                                                  |                                                                                                                               |                                                                 |
|-----------------------------------------|---------------------------------------------------------------------------------------------------------------------------------------------------------------------------------|--------------------------------------------------------------|------------------------------------------------|------------------------------------------------------------------|-------------------------------------------------------------------------------------------------------------------------------|-----------------------------------------------------------------|
| dan<br>Laur                             | Property Address APN                                                                                                                                                            | Sale Price :<br>Sale Date :                                  | Status<br>Doc.No.                              | SF<br>\$/SF                                                      | Buyer<br>Seller                                                                                                               | Zoning .<br>Shape                                               |
| 1                                       | 1158 14th St, Oakland                                                                                                                                                           | \$785,000                                                    | Sold                                           | 12,968                                                           | Phua Lee Family Living                                                                                                        | RM-4/S-20                                                       |
|                                         | 005-0378-028,029,030,031,032,03                                                                                                                                                 | 3 4/29/2016                                                  | 109251                                         | \$60.53                                                          | Arrece Jameson                                                                                                                | Rectangular                                                     |
| **************************************  | Property includes six parcels and buyer considered development wittownhomes.                                                                                                    |                                                              |                                                | •                                                                | -                                                                                                                             |                                                                 |
| 2                                       | 3529 Peralta St, Oakland                                                                                                                                                        | \$650,000                                                    | Sold                                           | 11,365                                                           | 3529 Peralta LLC                                                                                                              | RM-2                                                            |
|                                         | 007-0613-005-04                                                                                                                                                                 | 2/22/2018                                                    | 36842                                          | \$57.19                                                          | David Ken                                                                                                                     | Triangular                                                      |
| ON ACMORINE STATEMENT SHIP              | Location in gentrifying mixed resid                                                                                                                                             | lential / indust                                             | rial district o                                | f West Oakla                                                     | nd                                                                                                                            |                                                                 |
| 3                                       | 5917 Bromley Ave, Oakland                                                                                                                                                       | \$524,000                                                    | Sold                                           | 17,990                                                           | Bradley Miller                                                                                                                | RM-4                                                            |
| *************************************** | 015-1350-038                                                                                                                                                                    | 9/2/2016                                                     | 224060                                         | \$29.13                                                          | Comm 1st Dev Fund                                                                                                             | Rectangular                                                     |
|                                         | Rectangular non-corner site locate                                                                                                                                              | ed in residentia                                             | al neighborho                                  | ood. Vacant s                                                    | ite previously developed with                                                                                                 | h apartments.                                                   |
| 4                                       | 7894 Ney Avenue, Oakland                                                                                                                                                        | \$340,000                                                    | Sold                                           | 13,550                                                           | Farjad Azimzadeh                                                                                                              | RM-3                                                            |
| ***********                             | 040A-3420-039                                                                                                                                                                   | 1/22/2018                                                    | 282094                                         | \$25.09                                                          | Tranvu LLC                                                                                                                    | Irregular                                                       |
|                                         | Long, relatively narrow parcel loca                                                                                                                                             |                                                              |                                                |                                                                  |                                                                                                                               |                                                                 |
| 5                                       | 12424 High Ct Oakland                                                                                                                                                           |                                                              |                                                |                                                                  |                                                                                                                               |                                                                 |
| -                                       | 3124 High St, Oakland                                                                                                                                                           | \$650,000                                                    | Pending                                        | 22,780                                                           | Marcano & Miranda                                                                                                             | RM-4                                                            |
|                                         | 032-2032-163                                                                                                                                                                    | 7/12/2017                                                    | 150435                                         | \$28.53                                                          | Chujun Liao                                                                                                                   | RM-4<br>Rectangular                                             |
|                                         |                                                                                                                                                                                 | 7/12/2017                                                    | 150435                                         | \$28.53                                                          | Chujun Liao                                                                                                                   | Rectangular                                                     |
|                                         | 032-2032-163                                                                                                                                                                    | 7/12/2017                                                    | 150435                                         | \$28.53                                                          | Chujun Liao                                                                                                                   | Rectangular                                                     |
|                                         | 032-2032-163 Rectangular non-comer, level site                                                                                                                                  | 7/12/2017<br>in residential                                  | 150435<br>neighborhoo                          | \$28.53<br>d. High Street                                        | Chujun Liao t is a principal east / west fe                                                                                   | Rectangular<br>peder street.                                    |
| 6                                       | 032-2032-163  Rectangular non-comer, level site  3223 Hannah Street, Oakland                                                                                                    | 7/12/2017 in residential \$660,000 1/24/2018 Is forming 9,97 | 150435 neighborhoo Sold 013440 75 sf site. Loo | \$28.53<br>d. High Street<br>9,975<br>\$66.17<br>cation is in "D | Chujun Liao  t is a principal east / west ference of Stars Investment LLC Between the Tides LLC  pogtown" area, a gentrifying | Rectangular eeder street. RM-2 Rectangular neighborhood adjacen |
|                                         | 032-2032-163  Rectangular non-comer, level site  3223 Hannah Street, Oakland  007-0597-018,019,020  Purchase of three adjacent parce to Emeryville north of West Oaklain price. | 7/12/2017 in residential \$660,000 1/24/2018 Is forming 9,97 | 150435 neighborhoo Sold 013440 75 sf site. Loo | \$28.53<br>d. High Street<br>9,975<br>\$66.17<br>cation is in "D | Chujun Liao  t is a principal east / west ference of Stars Investment LLC Between the Tides LLC  pogtown" area, a gentrifying | Rectangular eeder street. RM-2 Rectangular neighborhood adjacen |