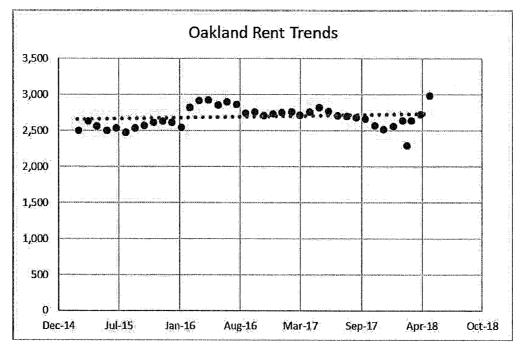

Rental rates for apartments have continued to escalate, The average apartment rent over the prior year in Oakland has increased by almost 10%. Under these conditions, the prospect of successful development of new units remains strong.

Source: Rent Jungle