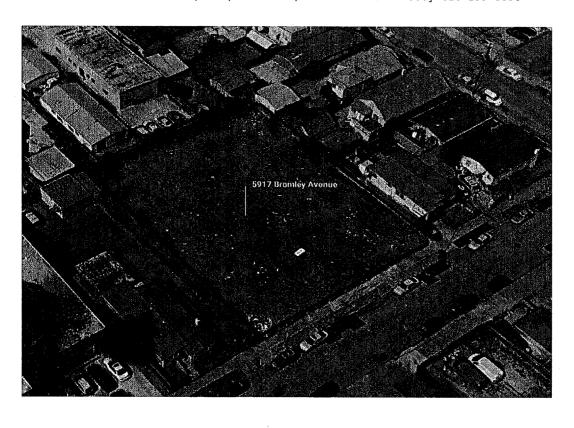

Sale Three, 5917 Bromley Avenue, Oakland is a rectangular non-corner site in the same district as Sale Two. It is level parcel containing  $\pm 17,990$  sf. The property has been previously developed with an apartment complex. This location is inferior to the subject's Fruitvale district setting.