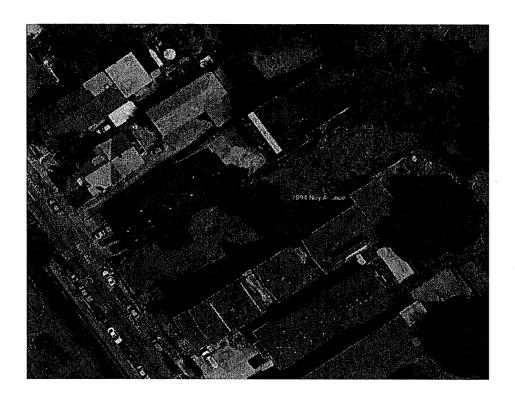

Sale Four, 7894 Ney Avenue, Oakland is a long narrow upslope lot in a residential district east of MacArthur Boulevard in east Oakland. The property is zoned RM-3 and could be developed with up to nine units. The location, across the street from a public elementary school campus, is inferior. The topography and utility of the site are also inferior to the subject.