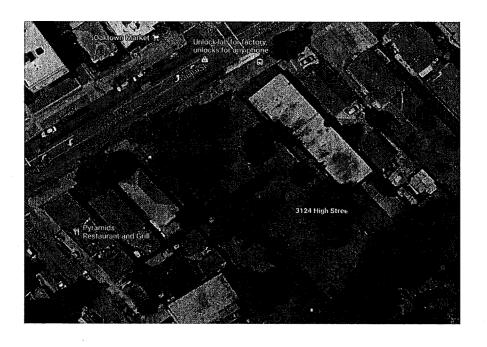

Sale Five, 3124 High Street, Oakland is a rectangular non-corner site containing over  $\frac{1}{2}$  acre. Under its RM-4 zoning this property could possibly be developed with up to 20 units. This location is considered inferior to the subject setting, due to heavy traffic exposure on High Street though it has easy access to Hwy. I-580. Neighborhood services are inferior.