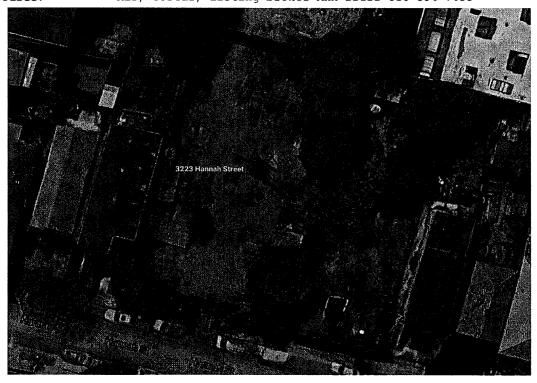

Sale Six, 3223 Hannah Street, Oakland is non-corner site in the "Dogtown" at the north end of west Oakland adjacent to Emeryville. This mixed residential and industrial district has been gentrifying for a couple of decades. It is considered equivalent to the subject's location. It is comprised of three adjacent parcels. The RM-2 zoning would allow a total of 5 units. The sale had previously been listed and sold in August of 2015 for a price of \$425,000. The recent sale at \$660,000 suggests a rate of market appreciation of ±2% per month.