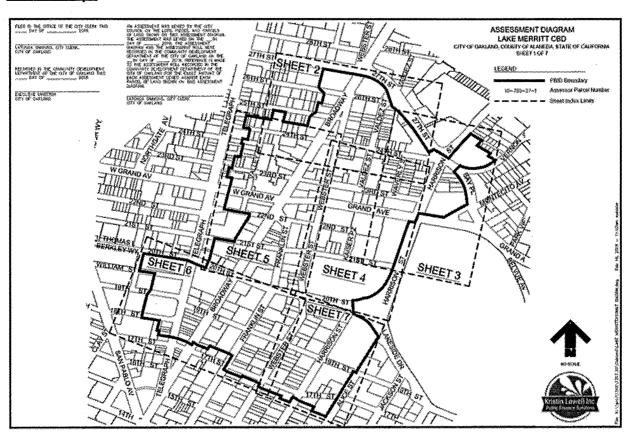

#### **Detailed District Description**

The northern and southern boundaries of the PBID extend roughly from 27<sup>th</sup> Street and Broadway, including Bay Place to the east and 24<sup>th</sup> Street to the west, one parcel east of Telegraph Avenue. The eastern and western boundaries extend roughly to the corner of 17<sup>th</sup> Street and Alice Street and halfway down 18<sup>th</sup> Street between San Pablo Avenue and Telegraph Avenue next to The Fox Theater.

#### **PBID** Boundary

The boundaries of the Lake Merritt-Uptown District Association in 2019 are described as follows:

- Northern Boundary: Starting at the corner of Grand Avenue and Bay Place, parcel number 10-768-4, running west on the north side of Bay Place to the corner of Vernon Street and Bay Place, parcel number 10-795-27-1, and continuing westward to the corner of 27<sup>th</sup> Street and Harrison Street, parcel number 8-671-20-1, then continuing west along the southern side of 27<sup>th</sup> Street to northeast corner of Broadway, parcel number 9-684-3-2, then moving south along Broadway to the southeast corner of 24<sup>th</sup> and Broadway, parcel number 8-674-3-1 and continuing further west along 24<sup>th</sup> Street until the northern LMUDA boundary meets the eastern boundary of the Koreatown Northgate CBD, parcel number, one parcel to the east the intersection of Telegraph Avenue and 24<sup>th</sup> Street, parcel number 8-674-18.
- Southern Boundary: Starting at the southeast corner of 17<sup>th</sup> Street and Alice Street, parcel number 8-626-8, running west along 17<sup>th</sup> Street to where the boundary meets the northern boundary of the Downtown Oakland CBD at the northeast corner of 17<sup>th</sup> Street and Franklin Street, parcel number 8-624-17, one parcel north of the corner of 17<sup>th</sup> Street and Franklin Street, parcel number 8-623-6-1, just one parcel north of the southwest corner of 17<sup>th</sup> Street and Broadway, parcel number 8-623-11, to one block north of the southeast corner of 17<sup>th</sup> Street and Telegraph Avenue, parcel number 8-640-10, to one block north of the southwest corner of 17<sup>th</sup> Street and Telegraph Avenue, parcel number 8-641-4.

- Eastern Boundary: Starting at the southwest corner of 17<sup>th</sup> Street and Alice Street, parcel number 8-626-8, running north along the west side of Alice Street, including the eastern boundary of Snow Park, and continuing north onto Lakeside Drive to the southeast corner of 20<sup>th</sup> Street and Harrison Street, parcel number 8-635-1, and continuing along the west side of Harrison Street where LMUDA's eastern boundary meets with LMUDA's northern boundary at the southeast corner of Bay Place and Grand Avenue, parcel number 10-768-4.
- Western Boundary: Starting approximately halfway down 18th Street between San Pablo Avenue and Telegraph Avenue next to The Fox Theater, parcel number 8-642-16, running north along the west side of Telegraph Avenue to approximately halfway down 19th Street between Telegraph Avenue and San Pablo Avenue, encompassing 1911 Telegraph, parcel number 8-716-58, continuing up Williams Street to the southwest corner of Rashida Muhammad Street and Williams Street, Parcel number 8-716-56, continuing on the east side of Rashida Muhammad Street to 20th Street (aka Thomas L. Berkeley Street) to the southwest corner of 20th Street and Telegraph Avenue, continuing north along the north side of 20th Street, parcel number 8-649-9, then continuing to the backside of the Paramount Theatre on 21st Street, parcel number 8-648-18, continuing down 22nd Street to one parcel east of Telegraph Avenue, parcel number 8-658-10, continuing north along the eastern boarder of the Koreatown Northgate CBD to 24th Street, parcel number 8-674-18.

#### **District Maps**