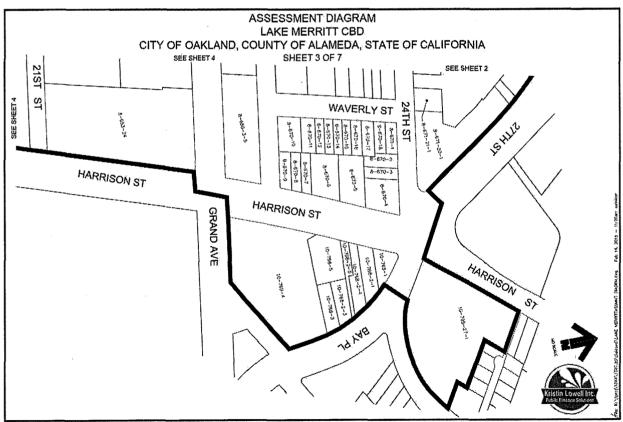

- Eastern Boundary: Starting at the southwest corner of 17<sup>th</sup> Street and Alice Street, parcel number 8-626-8, running north along the west side of Alice Street, including the eastern boundary of Snow Park, and continuing north onto Lakeside Drive to the southeast corner of 20<sup>th</sup> Street and Harrison Street, parcel number 8-635-1, and continuing along the west side of Harrison Street where LMUDA's eastern boundary meets with LMUDA's northern boundary at the southeast corner of Bay Place and Grand Avenue, parcel number 10-768-4.
- Western Boundary: Starting approximately halfway down 18th Street between San Pablo Avenue and Telegraph Avenue next to The Fox Theater, parcel number 8-642-16, running north along the west side of Telegraph Avenue to approximately halfway down 19th Street between Telegraph Avenue and San Pablo Avenue, encompassing 1911 Telegraph, parcel number 8-716-58, continuing up Williams Street to the southwest corner of Rashida Muhammad Street and Williams Street, Parcel number 8-716-56, continuing on the east side of Rashida Muhammad Street to 20th Street (aka Thomas L. Berkeley Street) to the southwest corner of 20th Street and Telegraph Avenue, continuing north along the north side of 20th Street, parcel number 8-649-9, then continuing to the backside of the Paramount Theatre on 21st Street, parcel number 8-648-18, continuing down 22nd Street to one parcel east of Telegraph Avenue, parcel number 8-658-10, continuing north along the eastern boarder of the Koreatown Northgate CBD to 24th Street, parcel number 8-674-18.

#### **District Maps**