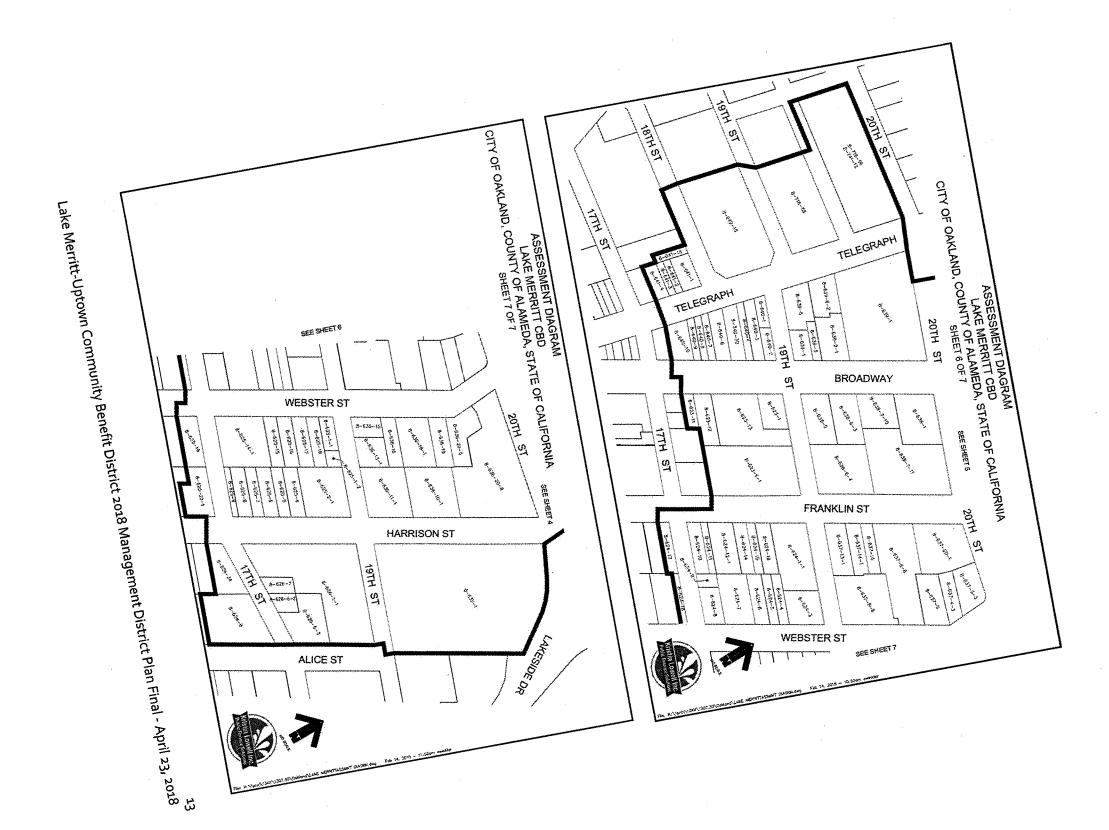

#### A. CBD Boundaries

The district boundary encompasses the Lake Merritt-Uptown area around the Broadway corridor roughly bounded by 17<sup>th</sup> Street to the south, Telegraph Avenue to the west, 25th Street to the north and Lakeside Drive and Alice Street to the east. Areas being considered for expansion of the district:

- A northern extension of the district to 27<sup>th</sup> Street;
- A western extension to include both sides of Telegraph Avenue south of 20<sup>th</sup> Street.

A detailed description and maps of the Lake Merritt-Uptown CBD are provided on the following pages.

#### **Detailed District Description**

The northern and southern boundaries of the PBID extend roughly from 27<sup>th</sup> Street and Broadway, including Bay Place to the east and 24<sup>th</sup> Street to the west, one parcel east of Telegraph Avenue. The eastern and western boundaries extend roughly to the corner of 17<sup>th</sup> Street and Alice Street and halfway down 18<sup>th</sup> Street between San Pablo Avenue and Telegraph Avenue next to The Fox Theater.

The parcels selected to be included and the PBID form a unique retail, entertainment, commercial and residential core that has become a large portion of what is now recognized as Oakland's Uptown Arts and Entertainment District. Keeping this important office, arts and entertainment district clean, safe and attractive will increase pedestrian traffic and consumer activity and help create a strong symbiotic relationship between the PBID and the customers it serves.

#### **PBID** Boundary

The boundaries of the Lake Merritt-Uptown District Association in 2019 are described as follows:

- Northern Boundary: Starting at the corner of Grand Avenue and Bay Place, parcel number 10-768-4, running west on the north side of Bay Place to the corner of Vernon Street and Bay Place, parcel number 10-795-27-1, and continuing westward to the corner of 27<sup>th</sup> Street and Harrison Street, parcel number 8-671-20-1, then continuing west along the southern side of 27<sup>th</sup> Street to northeast corner of Broadway, parcel number 9-684-3-2, then moving south along Broadway to the southeast corner of 24<sup>th</sup> and Broadway, parcel number 8-674-3-1 and continuing further west along 24<sup>th</sup> Street until the northern LMUDA boundary meets the eastern boundary of the Koreatown Northgate CBD, parcel number, one parcel to the east the intersection of Telegraph Avenue and 24<sup>th</sup> Street, parcel number 8-674-18.
- Southern Boundary: Starting at the southeast corner of 17<sup>th</sup> Street and Alice Street, parcel number 8-626-8, running west along 17<sup>th</sup> Street to where the boundary meets the northern boundary of the Downtown Oakland CBD at the northeast corner of 17<sup>th</sup> Street and Franklin Street, parcel number 8-624-17, one parcel north of the corner of 17<sup>th</sup> Street and Franklin Street, parcel number 8-623-6-1, just one parcel north of the southwest corner of 17<sup>th</sup> Street and Broadway, parcel number 8-623-11, to one block north of the southeast corner of 17<sup>th</sup> Street and Telegraph Avenue, parcel number 8-640-10, to one block north of the southwest corner of 17<sup>th</sup> Street and Telegraph Avenue, parcel number 8-641-4.

- Eastern Boundary: Starting at the southwest corner of 17<sup>th</sup> Street and Alice Street, parcel number 8-626-8, running north along the west side of Alice Street, including the eastern boundary of Snow Park, and continuing north onto Lakeside Drive to the southeast corner of 20<sup>th</sup> Street and Harrison Street, parcel number 8-635-1, and continuing along the west side of Harrison Street where LMUDA's eastern boundary meets with LMUDA's northern boundary at the southeast corner of Bay Place and Grand Avenue, parcel number 10-768-4.
- Western Boundary: Starting approximately halfway down 18th Street between San Pablo Avenue and Telegraph Avenue next to The Fox Theater, parcel number 8-642-16, running north along the west side of Telegraph Avenue to approximately halfway down 19th Street between Telegraph Avenue and San Pablo Avenue, encompassing 1911 Telegraph, parcel number 8-716-58, continuing up Williams Street to the southwest corner of Rashida Muhammad Street and Williams Street, Parcel number 8-716-56, continuing on the east side of Rashida Muhammad Street to 20th Street (aka Thomas L. Berkeley Street) to the southwest corner of 20th Street and Telegraph Avenue, continuing north along the north side of 20th Street, parcel number 8-649-9, then continuing to the backside of the Paramount Theatre on 21st Street, parcel number 8-648-18, continuing down 22nd Street to one parcel east of Telegraph Avenue, parcel number 8-658-10, continuing north along the eastern boarder of the Koreatown Northgate CBD to 24th Street, parcel number 8-674-18.

#### **District Maps**