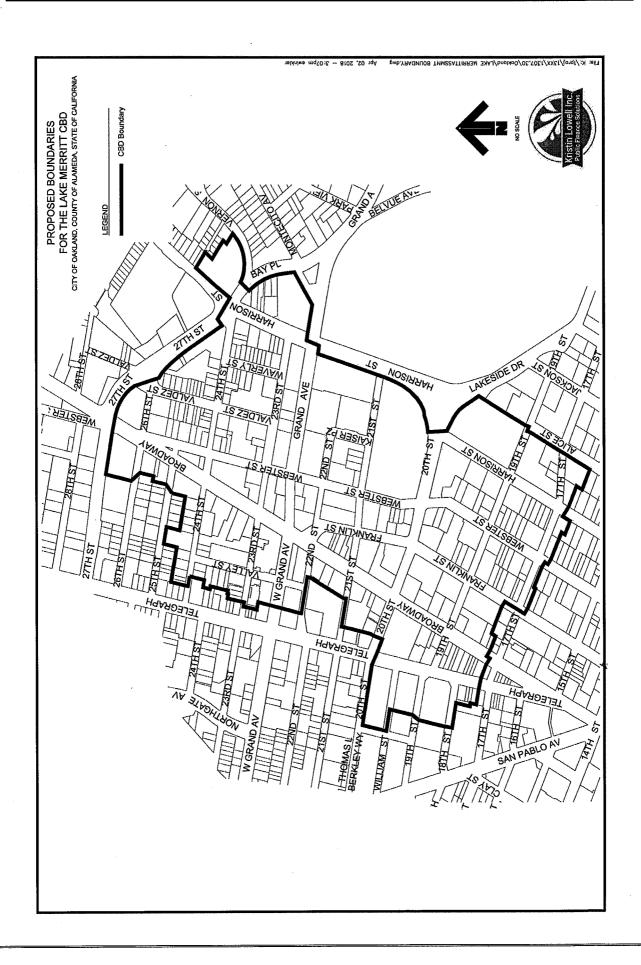

#### A. CBD Boundaries

The district boundary encompasses the Lake Merritt-Uptown area around the Broadway corridor roughly bounded by 17<sup>th</sup> Street to the south, Telegraph Avenue to the west, 25th Street to the north and Lakeside Drive and Alice Street to the east. Areas being considered for expansion of the district:

- A northern extension of the district to 27<sup>th</sup> Street;
- A western extension to include both sides of Telegraph Avenue south of 20<sup>th</sup> Street.

A detailed description and maps of the Lake Merritt-Uptown CBD are provided on the following pages.

#### **Detailed District Description**

The northern and southern boundaries of the PBID extend roughly from 27<sup>th</sup> Street and Broadway, including Bay Place to the east and 24<sup>th</sup> Street to the west, one parcel east of Telegraph Avenue. The eastern and western boundaries extend roughly to the corner of 17<sup>th</sup> Street and Alice Street and halfway down 18<sup>th</sup> Street between San Pablo Avenue and Telegraph Avenue next to The Fox Theater.

The parcels selected to be included and the PBID form a unique retail, entertainment, commercial and residential core that has become a large portion of what is now recognized as Oakland's Uptown Arts and Entertainment District. Keeping this important office, arts and entertainment district clean, safe and attractive will increase pedestrian traffic and consumer activity and help create a strong symbiotic relationship between the PBID and the customers it serves.

#### **PBID** Boundary

The boundaries of the Lake Merritt-Uptown District Association in 2019 are described as follows:

- Northern Boundary: Starting at the corner of Grand Avenue and Bay Place, parcel number 10-768-4, running west on the north side of Bay Place to the corner of Vernon Street and Bay Place, parcel number 10-795-27-1, and continuing westward to the corner of 27<sup>th</sup> Street and Harrison Street, parcel number 8-671-20-1, then continuing west along the southern side of 27<sup>th</sup> Street to northeast corner of Broadway, parcel number 9-684-3-2, then moving south along Broadway to the southeast corner of 24<sup>th</sup> and Broadway, parcel number 8-674-3-1 and continuing further west along 24<sup>th</sup> Street until the northern LMUDA boundary meets the eastern boundary of the Koreatown Northgate CBD, parcel number, one parcel to the east the intersection of Telegraph Avenue and 24<sup>th</sup> Street, parcel number 8-674-18.
- Southern Boundary: Starting at the southeast corner of 17<sup>th</sup> Street and Alice Street, parcel number 8-626-8, running west along 17<sup>th</sup> Street to where the boundary meets the northern boundary of the Downtown Oakland CBD at the northeast corner of 17<sup>th</sup> Street and Franklin Street, parcel number 8-624-17, one parcel north of the corner of 17<sup>th</sup> Street and Franklin Street, parcel number 8-623-6-1, just one parcel north of the southwest corner of 17<sup>th</sup> Street and Broadway, parcel number 8-623-11, to one block north of the southeast corner of 17<sup>th</sup> Street and Telegraph Avenue, parcel number 8-640-10, to one block north of the southwest corner of 17<sup>th</sup> Street and Telegraph Avenue, parcel number 8-641-4.

- Eastern Boundary: Starting at the southwest corner of 17<sup>th</sup> Street and Alice Street, parcel number 8-626-8, running north along the west side of Alice Street, including the eastern boundary of Snow Park, and continuing north onto Lakeside Drive to the southeast corner of 20<sup>th</sup> Street and Harrison Street, parcel number 8-635-1, and continuing along the west side of Harrison Street where LMUDA's eastern boundary meets with LMUDA's northern boundary at the southeast corner of Bay Place and Grand Avenue, parcel number 10-768-4.
- Western Boundary: Starting approximately halfway down 18th Street between San Pablo Avenue and Telegraph Avenue next to The Fox Theater, parcel number 8-642-16, running north along the west side of Telegraph Avenue to approximately halfway down 19th Street between Telegraph Avenue and San Pablo Avenue, encompassing 1911 Telegraph, parcel number 8-716-58, continuing up Williams Street to the southwest corner of Rashida Muhammad Street and Williams Street, Parcel number 8-716-56, continuing on the east side of Rashida Muhammad Street to 20th Street (aka Thomas L. Berkeley Street) to the southwest corner of 20th Street and Telegraph Avenue, continuing north along the north side of 20th Street, parcel number 8-649-9, then continuing to the backside of the Paramount Theatre on 21st Street, parcel number 8-648-18, continuing down 22nd Street to one parcel east of Telegraph Avenue, parcel number 8-658-10, continuing north along the eastern boarder of the Koreatown Northgate CBD to 24th Street, parcel number 8-674-18.