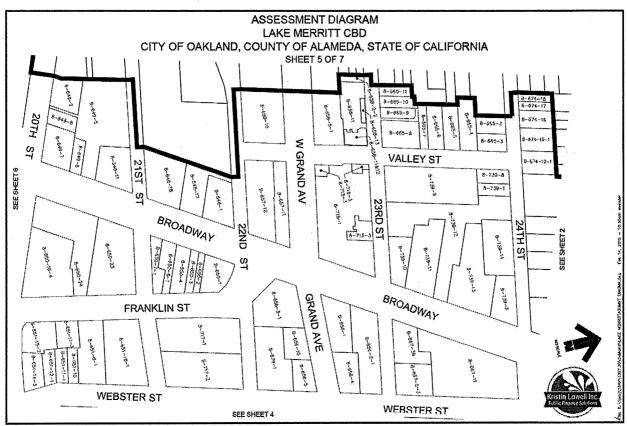

#### A. CBD Boundaries

The district boundary encompasses the Lake Merritt-Uptown area around the Broadway corridor roughly bounded by 17<sup>th</sup> Street to the south, Telegraph Avenue to the west, 25th Street to the north and Lakeside Drive and Alice Street to the east. Areas being considered for expansion of the district:

- A northern extension of the district to 27<sup>th</sup> Street;
- A western extension to include both sides of Telegraph Avenue south of 20<sup>th</sup> Street.

A detailed description and maps of the Lake Merritt-Uptown CBD are provided on the following pages.

#### **Detailed District Description**

The northern and southern boundaries of the PBID extend roughly from 27<sup>th</sup> Street and Broadway, including Bay Place to the east and 24<sup>th</sup> Street to the west, one parcel east of Telegraph Avenue. The eastern and western boundaries extend roughly to the corner of 17<sup>th</sup> Street and Alice Street and halfway down 18<sup>th</sup> Street between San Pablo Avenue and Telegraph Avenue next to The Fox Theater.

The parcels selected to be included and the PBID form a unique retail, entertainment, commercial and residential core that has become a large portion of what is now recognized as Oakland's Uptown Arts and Entertainment District. Keeping this important office, arts and entertainment district clean, safe and attractive will increase pedestrian traffic and consumer activity and help create a strong symbiotic relationship between the PBID and the customers it serves.

#### **PBID** Boundary

The boundaries of the Lake Merritt-Uptown District Association in 2019 are described as follows:

- Northern Boundary: Starting at the corner of Grand Avenue and Bay Place, parcel number 10-768-4, running west on the north side of Bay Place to the corner of Vernon Street and Bay Place, parcel number 10-795-27-1, and continuing westward to the corner of 27<sup>th</sup> Street and Harrison Street, parcel number 8-671-20-1, then continuing west along the southern side of 27<sup>th</sup> Street to northeast corner of Broadway, parcel number 9-684-3-2, then moving south along Broadway to the southeast corner of 24<sup>th</sup> and Broadway, parcel number 8-674-3-1 and continuing further west along 24<sup>th</sup> Street until the northern LMUDA boundary meets the eastern boundary of the Koreatown Northgate CBD, parcel number, one parcel to the east the intersection of Telegraph Avenue and 24<sup>th</sup> Street, parcel number 8-674-18.
- Southern Boundary: Starting at the southeast corner of 17<sup>th</sup> Street and Alice Street, parcel number 8-626-8, running west along 17<sup>th</sup> Street to where the boundary meets the northern boundary of the Downtown Oakland CBD at the northeast corner of 17<sup>th</sup> Street and Franklin Street, parcel number 8-624-17, one parcel north of the corner of 17<sup>th</sup> Street and Franklin Street, parcel number 8-623-6-1, just one parcel north of the southwest corner of 17<sup>th</sup> Street and Broadway, parcel number 8-623-11, to one block north of the southeast corner of 17<sup>th</sup> Street and Telegraph Avenue, parcel number 8-640-10, to one block north of the southwest corner of 17<sup>th</sup> Street and Telegraph Avenue, parcel number 8-641-4.

- Eastern Boundary: Starting at the southwest corner of 17<sup>th</sup> Street and Alice Street, parcel number 8-626-8, running north along the west side of Alice Street, including the eastern boundary of Snow Park, and continuing north onto Lakeside Drive to the southeast corner of 20<sup>th</sup> Street and Harrison Street, parcel number 8-635-1, and continuing along the west side of Harrison Street where LMUDA's eastern boundary meets with LMUDA's northern boundary at the southeast corner of Bay Place and Grand Avenue, parcel number 10-768-4.
- Western Boundary: Starting approximately halfway down 18th Street between San Pablo Avenue and Telegraph Avenue next to The Fox Theater, parcel number 8-642-16, running north along the west side of Telegraph Avenue to approximately halfway down 19th Street between Telegraph Avenue and San Pablo Avenue, encompassing 1911 Telegraph, parcel number 8-716-58, continuing up Williams Street to the southwest corner of Rashida Muhammad Street and Williams Street, Parcel number 8-716-56, continuing on the east side of Rashida Muhammad Street to 20th Street (aka Thomas L. Berkeley Street) to the southwest corner of 20th Street and Telegraph Avenue, continuing north along the north side of 20th Street, parcel number 8-649-9, then continuing to the backside of the Paramount Theatre on 21st Street, parcel number 8-648-18, continuing down 22nd Street to one parcel east of Telegraph Avenue, parcel number 8-658-10, continuing north along the eastern boarder of the Koreatown Northgate CBD to 24th Street, parcel number 8-674-18.

#### **District Maps**