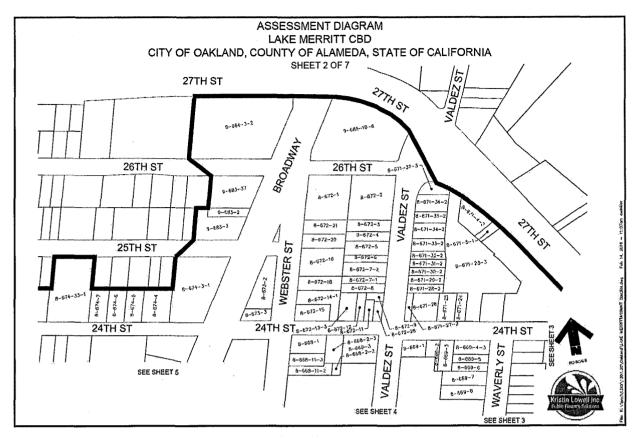

#### **PBID** Boundary

The boundaries of the Lake Merritt-Uptown District Association in 2019 are described as follows:

- Northern Boundary: Starting at the corner of Grand Avenue and Bay Place, parcel number 10-768-4, running west on the north side of Bay Place to the corner of Vernon Street and Bay Place, parcel number 10-795-27-1, and continuing westward to the corner of 27<sup>th</sup> Street and Harrison Street, parcel number 8-671-20-1, then continuing west along the southern side of 27<sup>th</sup> Street to northeast corner of Broadway, parcel number 9-684-3-2, then moving south along Broadway to the southeast corner of 24<sup>th</sup> and Broadway, parcel number 8-674-3-1 and continuing further west along 24<sup>th</sup> Street until the northern LMUDA boundary meets the eastern boundary of the Koreatown Northgate CBD, parcel number, one parcel to the east the intersection of Telegraph Avenue and 24<sup>th</sup> Street, parcel number 8-674-18.
- Southern Boundary: Starting at the southeast corner of 17<sup>th</sup> Street and Alice Street, parcel number 8-626-8, running west along 17<sup>th</sup> Street to where the boundary meets the northern boundary of the Downtown Oakland CBD at the northeast corner of 17<sup>th</sup> Street and Franklin Street, parcel number 8-624-17, one parcel north of the corner of 17<sup>th</sup> Street and Franklin Street, parcel number 8-623-6-1, just one parcel north of the southwest corner of 17<sup>th</sup> Street and Broadway, parcel number 8-623-11, to one block north of the southeast corner of 17<sup>th</sup> Street and Telegraph Avenue, parcel number 8-640-10, to one block north of the southwest corner of 17<sup>th</sup> Street and Telegraph Avenue, parcel number 8-641-4.

#### **District Maps**