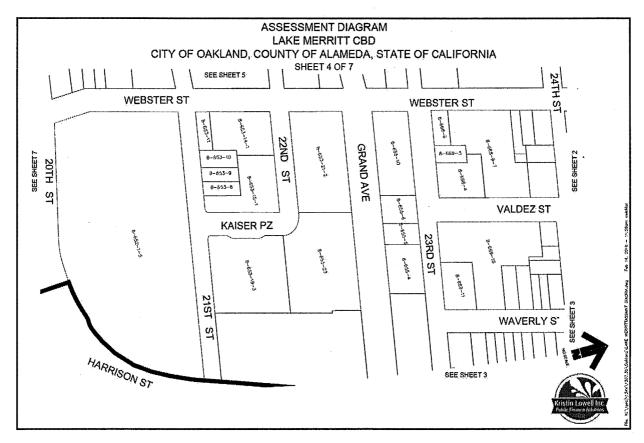

- Eastern Boundary: Starting at the southwest corner of 17<sup>th</sup> Street and Alice Street, parcel number 8-626-8, running north along the west side of Alice Street, including the eastern boundary of Snow Park, and continuing north onto Lakeside Drive to the southeast corner of 20<sup>th</sup> Street and Harrison Street, parcel number 8-635-1, and continuing along the west side of Harrison Street where LMUDA's eastern boundary meets with LMUDA's northern boundary at the southeast corner of Bay Place and Grand Avenue, parcel number 10-768-4.
- Western Boundary: Starting approximately halfway down 18th Street between San Pablo Avenue and Telegraph Avenue next to The Fox Theater, parcel number 8-642-16, running north along the west side of Telegraph Avenue to approximately halfway down 19th Street between Telegraph Avenue and San Pablo Avenue, encompassing 1911 Telegraph, parcel number 8-716-58, continuing up Williams Street to the southwest corner of Rashida Muhammad Street and Williams Street, Parcel number 8-716-56, continuing on the east side of Rashida Muhammad Street to 20th Street (aka Thomas L. Berkeley Street) to the southwest corner of 20th Street and Telegraph Avenue, continuing north along the north side of 20th Street, parcel number 8-649-9, then continuing to the backside of the Paramount Theatre on 21st Street, parcel number 8-648-18, continuing down 22nd Street to one parcel east of Telegraph Avenue, parcel number 8-658-10, continuing north along the eastern boarder of the Koreatown Northgate CBD to 24th Street, parcel number 8-674-18.

#### **District Maps**