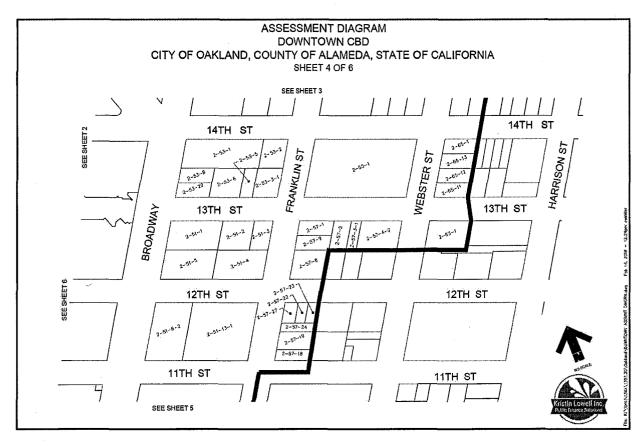

#### **PBID Boundary**

The boundaries of the Downtown Oakland Association in 2019 are described as follows:

- Northern Boundary: Starting at northwest corner of San Pablo Avenue and 18<sup>th</sup> Street, parcel number 8-641-11-1, and running up 18<sup>th</sup> Street to one parcel west of the corner of 18<sup>th</sup> Street and Telegraph Avenue, parcel number 8-641-6-1, to one parcel north of the corner of 17<sup>th</sup> Street and Telegraph Avenue, parcel number 8-641-5, to the southeast corner of 17<sup>th</sup> and Broadway, parcel number 8-640-11, to the southeast corner of 17<sup>th</sup> Street and Franklin Street, parcel number 8-623-7, to one parcel south of the northeast corner of Webster Street to the northeast, parcel number 8-642-31, to one parcel south of the northeast corner of 17<sup>th</sup> and Webster, parcel number 8-625-41.
- **Southern Boundary:** Starting at the southwest corner of 7<sup>th</sup> and Washington Street, parcel number, 1-203-20, to the corner of 6<sup>th</sup> Street and Washington Street, parcel number 1-199-1, to the southwest corner of 6<sup>th</sup> Street and Broadway in the southeast, parcel number 1-234-9.

- Eastern Boundary: Starting at the southeast corner of 6<sup>th</sup> and Broadway, parcel number 1-234-9, to one parcel south of the northeast corner of 8<sup>th</sup> Street and Broadway, parcel number 1-195-23, to the southeast corner of 8<sup>th</sup> Street and Franklin Street, parcel number 1-196-49-4, to the southwest corner of Franklin Street and 11<sup>th</sup> Street, parcel number 2-57-18, to the southwest corner of 12<sup>th</sup> Street and Franklin Street, parcel number 2-57-8, to the northwest corner of 13<sup>th</sup> Street and Webster Street, parcel number 2-63-1, to two parcels to the southeast of 14<sup>th</sup> Street and Webster Street, parcel number 8-625-50, to one parcel south of the northeast corner of 17<sup>th</sup> and Webster, parcel number 8-625-41.
- Western Boundary: Starting at the corner of 6<sup>th</sup> Street and Washington Street, parcel number 1-199-1, to the southwest corner of 7<sup>th</sup> and Washington Street, parcel number, 1-203-20, to the southeast corner of 9<sup>th</sup> Street and Clay Street, parcel number 2-37-46, to the southeast corner of 11<sup>th</sup> Street and Clay Street, parcel number 2-33-15-1, continuing west on 11<sup>th</sup> Street to the southwest corner of 11<sup>th</sup> Street and Martin Luther King, Jr. Way, Parcel number 2-27-7, continuing north on Martin Luther King Jr. Way to the northwest corner of Martin Luther King, Jr. Way and 12<sup>th</sup> Street. Moving east along 12<sup>th</sup> Street to the southwest corner of 12<sup>th</sup> Street and Clay Street, parcel number 2-97-31. Heading north along Clay Street to the corner of 17<sup>th</sup> Street and Clay Street, parcel number 3-65-2, to the northeast corner of 18<sup>th</sup> and San Pablo to the west, parcel number 8-641-11-1.