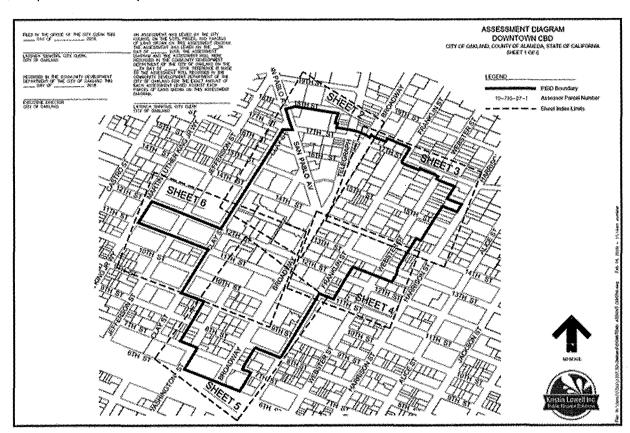

#### A. CBD Boundaries

The district boundary encompasses the core of the downtown area focused along the Broadway corridor in Downtown Oakland from 8<sup>th</sup> and 17<sup>th</sup> Streets. Areas to be added to the district include the following:

- The Webster Street corridor from 12<sup>th</sup> to 17<sup>th</sup> Streets;
- An extension of the downtown core west to Martin Luther King Jr. Way between 9<sup>th</sup> and 14<sup>th</sup> Streets;
- An extension of the Broadway corridor from 8<sup>th</sup> to 6<sup>th</sup> Streets.

A detailed description follows and detailed maps of the Downtown Oakland CBD are provided on the following pages.

#### **Detailed District Description**

The northern and southern boundaries of the PBID roughly extend from 18<sup>th</sup> Street on the west side of San Pablo Avenue in the northwest, to one parcel south of the corner of 17<sup>th</sup> Street and Alice Street to the northeast, to the southwest corner of 7<sup>th</sup> and Washington Street to the southwest corner of 6<sup>th</sup> Street and Broadway in the southeast.

The western and eastern boundaries extend roughly from the southwest corner of 6<sup>th</sup> Street and Washington Street to the northeast corner of 18<sup>th</sup> and San Pablo to the west, and from the southeast corner of 6<sup>th</sup> and Broadway to one parcel south of the northwest corner of 17<sup>th</sup> Street and Webster Street.

The parcels selected to be included in the PBID form a unique retail, entertainment, commercial and residential core that is a major portion of the greater City center area of downtown Oakland. Keeping the District clean, safe and attractive will increase pedestrian traffic and consumer activity and help create a strong symbiotic relationship between the PBID and the customers it serves.

#### **PBID Boundary**

The boundaries of the Downtown Oakland Association in 2019 are described as follows:

- Northern Boundary: Starting at northwest corner of San Pablo Avenue and 18<sup>th</sup> Street, parcel number 8-641-11-1, and running up 18<sup>th</sup> Street to one parcel west of the corner of 18<sup>th</sup> Street and Telegraph Avenue, parcel number 8-641-6-1, to one parcel north of the corner of 17<sup>th</sup> Street and Telegraph Avenue, parcel number 8-641-5, to the southeast corner of 17<sup>th</sup> and Broadway, parcel number 8-640-11, to the southeast corner of 17<sup>th</sup> Street and Franklin Street, parcel number 8-623-7, to one parcel south of the northeast corner of Webster Street to the northeast, parcel number 8-642-31, to one parcel south of the northeast corner of 17<sup>th</sup> and Webster, parcel number 8-625-41.
- **Southern Boundary:** Starting at the southwest corner of 7<sup>th</sup> and Washington Street, parcel number, 1-203-20, to the corner of 6<sup>th</sup> Street and Washington Street, parcel number 1-199-1, to the southwest corner of 6<sup>th</sup> Street and Broadway in the southeast, parcel number 1-234-9.

- Eastern Boundary: Starting at the southeast corner of 6<sup>th</sup> and Broadway, parcel number 1-234-9, to one parcel south of the northeast corner of 8<sup>th</sup> Street and Broadway, parcel number 1-195-23, to the southeast corner of 8<sup>th</sup> Street and Franklin Street, parcel number 1-196-49-4, to the southwest corner of Franklin Street and 11<sup>th</sup> Street, parcel number 2-57-18, to the southwest corner of 12<sup>th</sup> Street and Franklin Street, parcel number 2-57-8, to the northwest corner of 13<sup>th</sup> Street and Webster Street, parcel number 2-63-1, to two parcels to the southeast of 14<sup>th</sup> Street and Webster Street, parcel number 8-625-50, to one parcel south of the northeast corner of 17<sup>th</sup> and Webster, parcel number 8-625-41.
- Western Boundary: Starting at the corner of 6<sup>th</sup> Street and Washington Street, parcel number 1-199-1, to the southwest corner of 7<sup>th</sup> and Washington Street, parcel number, 1-203-20, to the southeast corner of 9<sup>th</sup> Street and Clay Street, parcel number 2-37-46, to the southeast corner of 11<sup>th</sup> Street and Clay Street, parcel number 2-33-15-1, continuing west on 11<sup>th</sup> Street to the southwest corner of 11<sup>th</sup> Street and Martin Luther King, Jr. Way, Parcel number 2-27-7, continuing north on Martin Luther King Jr. Way to the northwest corner of Martin Luther King, Jr. Way and 12<sup>th</sup> Street. Moving east along 12<sup>th</sup> Street to the southwest corner of 12<sup>th</sup> Street and Clay Street, parcel number 2-97-31. Heading north along Clay Street to the corner of 17<sup>th</sup> Street and Clay Street, parcel number 3-65-2, to the northeast corner of 18<sup>th</sup> and San Pablo to the west, parcel number 8-641-11-1.

#### Complete District Map