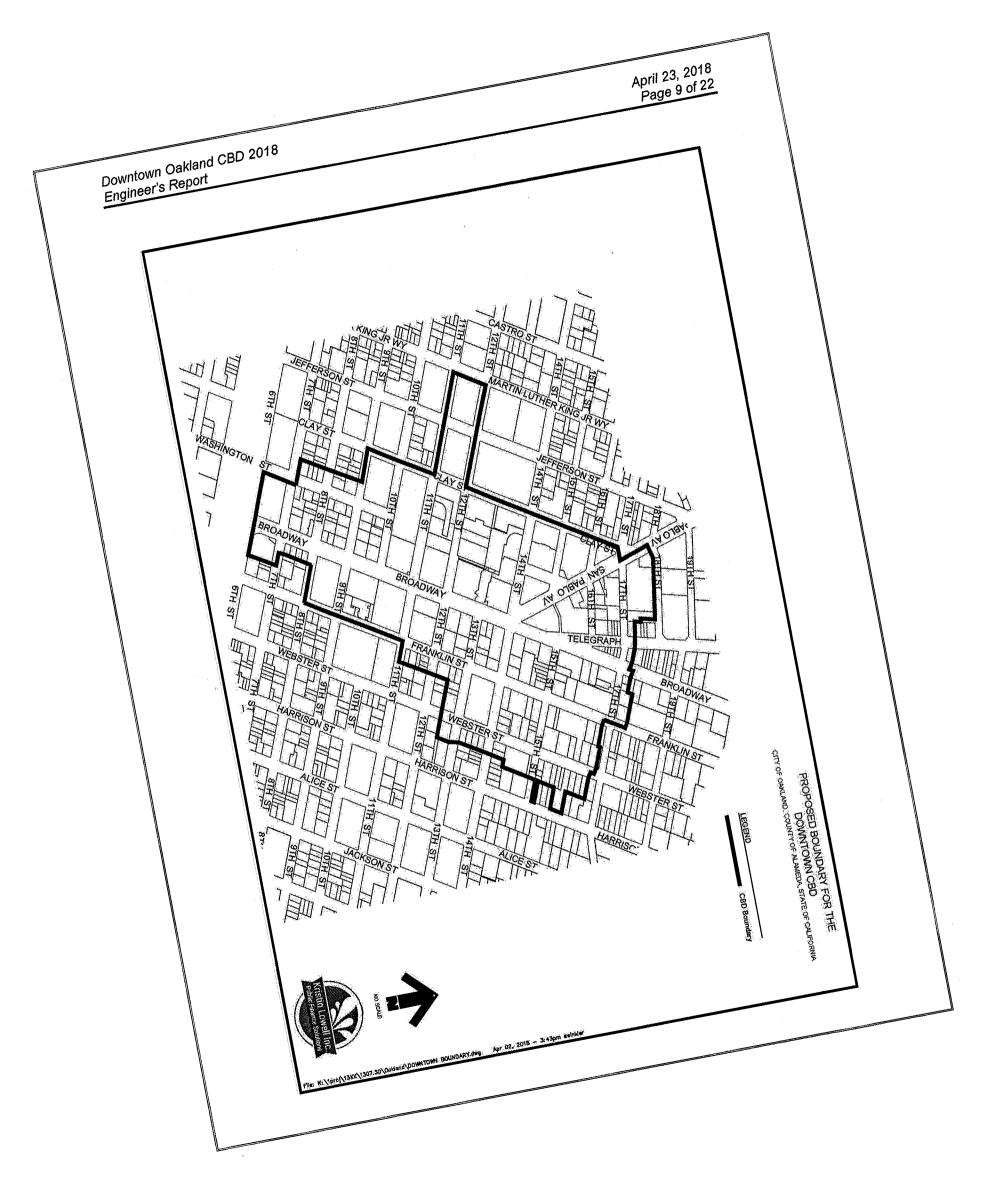

#### A. CBD Boundaries

The district boundary encompasses the core of the downtown area focused along the Broadway corridor in Downtown Oakland from 8<sup>th</sup> and 17<sup>th</sup> Streets. Areas to be added to the district include the following:

- The Webster Street corridor from 12<sup>th</sup> to 17<sup>th</sup> Streets;
- An extension of the downtown core west to Martin Luther King Jr. Way between 9<sup>th</sup> and 14<sup>th</sup> Streets;
- An extension of the Broadway corridor from 8<sup>th</sup> to 6<sup>th</sup> Streets.

A detailed description follows and detailed maps of the Downtown Oakland CBD are provided on the following pages.

#### **Detailed District Description**

The northern and southern boundaries of the PBID roughly extend from 18<sup>th</sup> Street on the west side of San Pablo Avenue in the northwest, to one parcel south of the corner of 17<sup>th</sup> Street and Alice Street to the northeast, to the southwest corner of 7<sup>th</sup> and Washington Street to the southwest corner of 6<sup>th</sup> Street and Broadway in the southeast.

The western and eastern boundaries extend roughly from the southwest corner of 6<sup>th</sup> Street and Washington Street to the northeast corner of 18<sup>th</sup> and San Pablo to the west, and from the southeast corner of 6<sup>th</sup> and Broadway to one parcel south of the northwest corner of 17<sup>th</sup> Street and Webster Street.

The parcels selected to be included in the PBID form a unique retail, entertainment, commercial and residential core that is a major portion of the greater City center area of downtown Oakland. Keeping the District clean, safe and attractive will increase pedestrian traffic and consumer activity and help create a strong symbiotic relationship between the PBID and the customers it serves.

#### **PBID Boundary**

The boundaries of the Downtown Oakland Association in 2019 are described as follows:

- Northern Boundary: Starting at northwest corner of San Pablo Avenue and 18<sup>th</sup> Street, parcel number 8-641-11-1, and running up 18<sup>th</sup> Street to one parcel west of the corner of 18<sup>th</sup> Street and Telegraph Avenue, parcel number 8-641-6-1, to one parcel north of the corner of 17<sup>th</sup> Street and Telegraph Avenue, parcel number 8-641-5, to the southeast corner of 17<sup>th</sup> and Broadway, parcel number 8-640-11, to the southeast corner of 17<sup>th</sup> Street and Franklin Street, parcel number 8-623-7, to one parcel south of the northeast corner of Webster Street to the northeast, parcel number 8-642-31, to one parcel south of the northeast corner of 17<sup>th</sup> and Webster, parcel number 8-625-41.
- **Southern Boundary:** Starting at the southwest corner of 7<sup>th</sup> and Washington Street, parcel number, 1-203-20, to the corner of 6<sup>th</sup> Street and Washington Street, parcel number 1-199-1, to the southwest corner of 6<sup>th</sup> Street and Broadway in the southeast, parcel number 1-234-9.

- Eastern Boundary: Starting at the southeast corner of 6<sup>th</sup> and Broadway, parcel number 1-234-9, to one parcel south of the northeast corner of 8<sup>th</sup> Street and Broadway, parcel number 1-195-23, to the southeast corner of 8<sup>th</sup> Street and Franklin Street, parcel number 1-196-49-4, to the southwest corner of Franklin Street and 11<sup>th</sup> Street, parcel number 2-57-18, to the southwest corner of 12<sup>th</sup> Street and Franklin Street, parcel number 2-57-8, to the northwest corner of 13<sup>th</sup> Street and Webster Street, parcel number 2-63-1, to two parcels to the southeast of 14<sup>th</sup> Street and Webster Street, parcel number 8-625-50, to one parcel south of the northeast corner of 17<sup>th</sup> and Webster, parcel number 8-625-41.
- Western Boundary: Starting at the corner of 6<sup>th</sup> Street and Washington Street, parcel number 1-199-1, to the southwest corner of 7<sup>th</sup> and Washington Street, parcel number, 1-203-20, to the southeast corner of 9<sup>th</sup> Street and Clay Street, parcel number 2-37-46, to the southeast corner of 11<sup>th</sup> Street and Clay Street, parcel number 2-33-15-1, continuing west on 11<sup>th</sup> Street to the southwest corner of 11<sup>th</sup> Street and Martin Luther King, Jr. Way, Parcel number 2-27-7, continuing north on Martin Luther King Jr. Way to the northwest corner of Martin Luther King, Jr. Way and 12<sup>th</sup> Street. Moving east along 12<sup>th</sup> Street to the southwest corner of 12<sup>th</sup> Street and Clay Street, parcel number 2-97-31. Heading north along Clay Street to the corner of 17<sup>th</sup> Street and Clay Street, parcel number 3-65-2, to the northeast corner of 18<sup>th</sup> and San Pablo to the west, parcel number 8-641-11-1.

#### Complete District Map