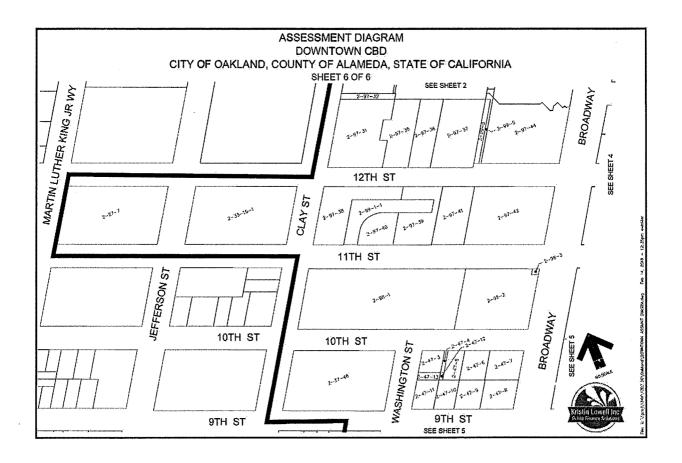

- Eastern Boundary: Starting at the southeast corner of 6<sup>th</sup> and Broadway, parcel number 1-234-9, to one parcel south of the northeast corner of 8<sup>th</sup> Street and Broadway, parcel number 1-195-23, to the southeast corner of 8<sup>th</sup> Street and Franklin Street, parcel number 1-196-49-4, to the southwest corner of Franklin Street and 11<sup>th</sup> Street, parcel number 2-57-18, to the southwest corner of 12<sup>th</sup> Street and Franklin Street, parcel number 2-57-8, to the northwest corner of 13<sup>th</sup> Street and Webster Street, parcel number 2-63-1, to two parcels to the southeast of 14<sup>th</sup> Street and Webster Street, parcel number 8-625-50, to one parcel south of the northeast corner of 17<sup>th</sup> and Webster, parcel number 8-625-41.
- Western Boundary: Starting at the corner of 6<sup>th</sup> Street and Washington Street, parcel number 1-199-1, to the southwest corner of 7<sup>th</sup> and Washington Street, parcel number, 1-203-20, to the southeast corner of 9<sup>th</sup> Street and Clay Street, parcel number 2-37-46, to the southeast corner of 11<sup>th</sup> Street and Clay Street, parcel number 2-33-15-1, continuing west on 11<sup>th</sup> Street to the southwest corner of 11<sup>th</sup> Street and Martin Luther King, Jr. Way, Parcel number 2-27-7, continuing north on Martin Luther King Jr. Way to the northwest corner of Martin Luther King, Jr. Way and 12<sup>th</sup> Street. Moving east along 12<sup>th</sup> Street to the southwest corner of 12<sup>th</sup> Street and Clay Street, parcel number 2-97-31. Heading north along Clay Street to the corner of 17<sup>th</sup> Street and Clay Street, parcel number 3-65-2, to the northeast corner of 18<sup>th</sup> and San Pablo to the west, parcel number 8-641-11-1.