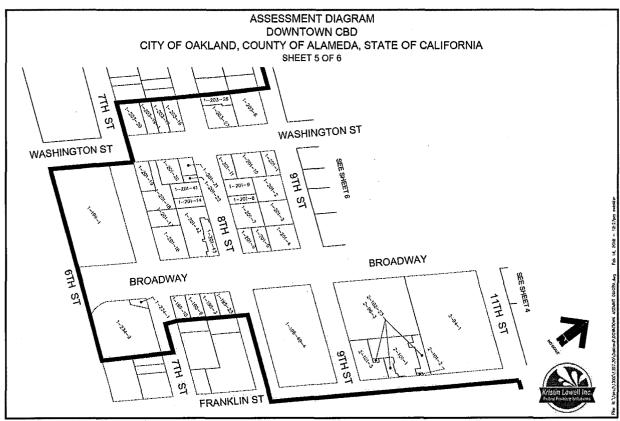

#### **PBID Boundary**

The boundaries of the Downtown Oakland Association in 2019 are described as follows:

- Northern Boundary: Starting at northwest corner of San Pablo Avenue and 18<sup>th</sup> Street, parcel number 8-641-11-1, and running up 18<sup>th</sup> Street to one parcel west of the corner of 18<sup>th</sup> Street and Telegraph Avenue, parcel number 8-641-6-1, to one parcel north of the corner of 17<sup>th</sup> Street and Telegraph Avenue, parcel number 8-641-5, to the southeast corner of 17<sup>th</sup> and Broadway, parcel number 8-640-11, to the southeast corner of 17<sup>th</sup> Street and Franklin Street, parcel number 8-623-7, to one parcel south of the northeast corner of Webster Street to the northeast, parcel number 8-642-31, to one parcel south of the northeast corner of 17<sup>th</sup> and Webster, parcel number 8-625-41.
- **Southern Boundary:** Starting at the southwest corner of 7<sup>th</sup> and Washington Street, parcel number, 1-203-20, to the corner of 6<sup>th</sup> Street and Washington Street, parcel number 1-199-1, to the southwest corner of 6<sup>th</sup> Street and Broadway in the southeast, parcel number 1-234-9.

- Eastern Boundary: Starting at the southeast corner of 6<sup>th</sup> and Broadway, parcel number 1-234-9, to one parcel south of the northeast corner of 8<sup>th</sup> Street and Broadway, parcel number 1-195-23, to the southeast corner of 8<sup>th</sup> Street and Franklin Street, parcel number 1-196-49-4, to the southwest corner of Franklin Street and 11<sup>th</sup> Street, parcel number 2-57-18, to the southwest corner of 12<sup>th</sup> Street and Franklin Street, parcel number 2-57-8, to the northwest corner of 13<sup>th</sup> Street and Webster Street, parcel number 2-63-1, to two parcels to the southeast of 14<sup>th</sup> Street and Webster Street, parcel number 8-625-50, to one parcel south of the northeast corner of 17<sup>th</sup> and Webster, parcel number 8-625-41.
- Western Boundary: Starting at the corner of 6<sup>th</sup> Street and Washington Street, parcel number 1-199-1, to the southwest corner of 7<sup>th</sup> and Washington Street, parcel number, 1-203-20, to the southeast corner of 9<sup>th</sup> Street and Clay Street, parcel number 2-37-46, to the southeast corner of 11<sup>th</sup> Street and Clay Street, parcel number 2-33-15-1, continuing west on 11<sup>th</sup> Street to the southwest corner of 11<sup>th</sup> Street and Martin Luther King, Jr. Way, Parcel number 2-27-7, continuing north on Martin Luther King Jr. Way to the northwest corner of Martin Luther King, Jr. Way and 12<sup>th</sup> Street. Moving east along 12<sup>th</sup> Street to the southwest corner of 12<sup>th</sup> Street and Clay Street, parcel number 2-97-31. Heading north along Clay Street to the corner of 17<sup>th</sup> Street and Clay Street, parcel number 3-65-2, to the northeast corner of 18<sup>th</sup> and San Pablo to the west, parcel number 8-641-11-1.