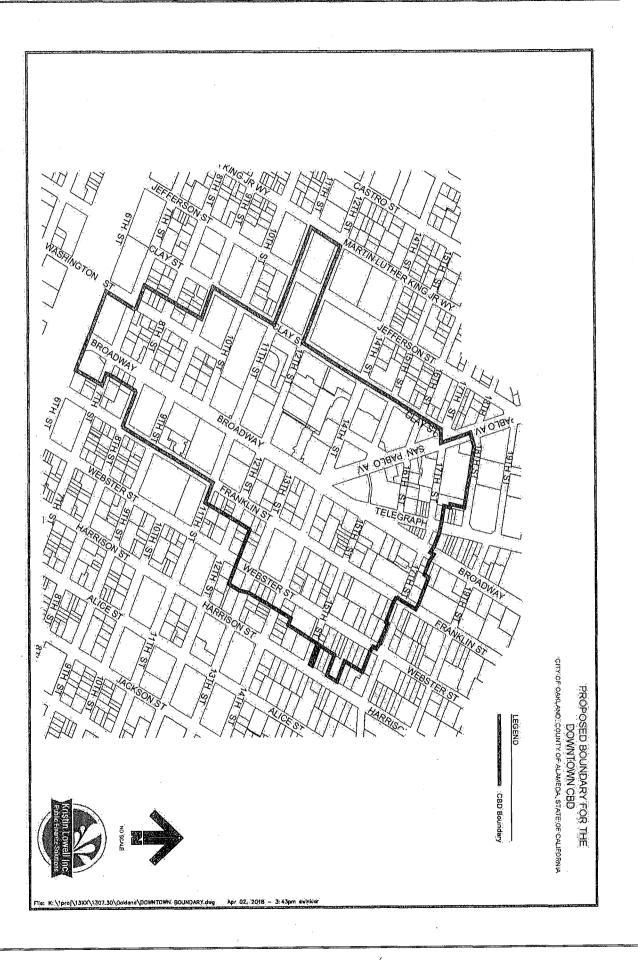

The proposed boundaries of the DCBD 2018 include the area of the existing DCBD 2008 which includes the core of the downtown Oakland area along the Broadway corridor between 8<sup>th</sup> and 17<sup>th</sup> Streets as well as proposed expansion areas which include the Webster Street corridor from 12<sup>th</sup> to 17<sup>th</sup> Streets, west to Martin Luther King Jr. Way between 9<sup>th</sup> and 14<sup>th</sup> Streets and south along Broadway from 8<sup>th</sup> to 6<sup>th</sup> Streets all within one Benefit Zone.

# A. CBD Boundaries

The district boundary encompasses the core of the downtown area focused along the Broadway corridor in Downtown Oakland from 8<sup>th</sup> and 17<sup>th</sup> Streets. Areas to be added to the district include the following:

- The Webster Street corridor from 12<sup>th</sup> to 17<sup>th</sup> Streets;
- An extension of the downtown core west to Martin Luther King Jr. Way between 9<sup>th</sup> and 14<sup>th</sup> Streets;
- An extension of the Broadway corridor from 8<sup>th</sup> to 6<sup>th</sup> Streets.

A detailed description follows and detailed maps of the Downtown Oakland CBD are provided on the following pages.

**Detailed District Description** 

The northern and southern boundaries of the PBID roughly extend from 18<sup>th</sup> Street on the west side of San Pablo Avenue in the northwest, to one parcel south of the corner of 17<sup>th</sup> Street and Alice Street to the northeast, to the southwest corner of 7<sup>th</sup> and Washington Street to the southwest corner of 6<sup>th</sup> Street and Broadway in the southeast.

The western and eastern boundaries extend roughly from the southwest corner of 6<sup>th</sup> Street and Washington Street to the northeast corner of 18<sup>th</sup> and San Pablo to the west, and from the southeast corner of 6<sup>th</sup> and Broadway to one parcel south of the northwest corner of 17<sup>th</sup> Street and Webster Street.