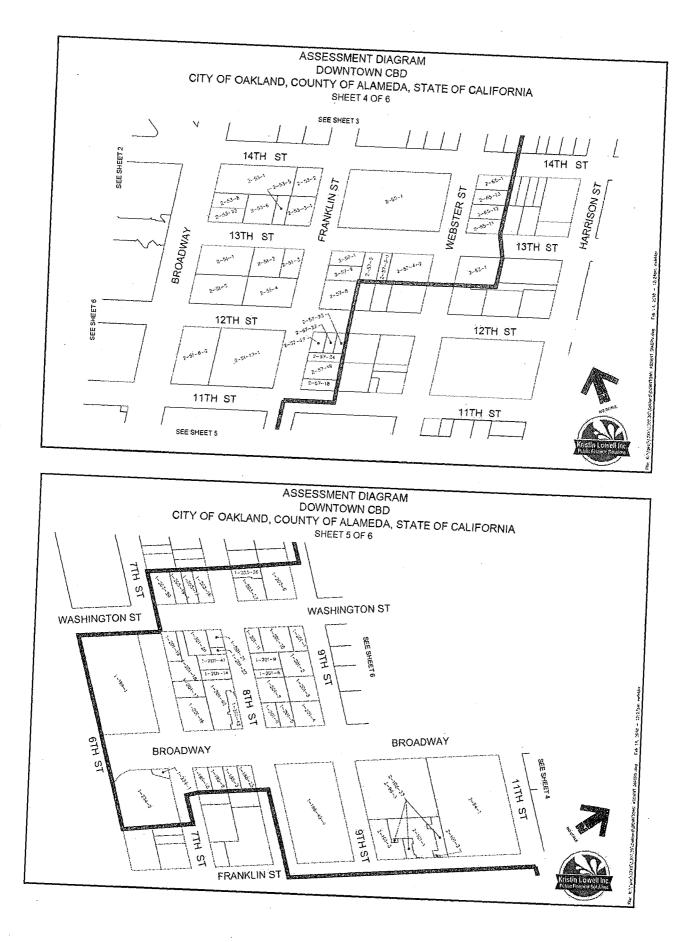

**Southern Boundary:** Starting at the southwest corner of 7<sup>th</sup> and Washington Street, parcel number, 1-203-20, to the corner of 6<sup>th</sup> Street and Washington Street, parcel number 1-199-1, to the southwest corner of 6<sup>th</sup> Street and Broadway in the southeast, parcel number 1-234-9.

**Eastern Boundary:** Starting at the southeast corner of 6<sup>th</sup> and Broadway, parcel number 1-234-9, to one parcel south of the northeast corner of 8<sup>th</sup> Street and Broadway, parcel number 1-195-23, to the southeast corner of 8<sup>th</sup> Street and Franklin Street, parcel number 1-196-49-4, to the southwest corner of Franklin Street and 11<sup>th</sup> Street, parcel number 2-57-18, to the southwest corner of 12<sup>th</sup> Street and Franklin Street, parcel number 2-57-8, to the northwest corner of 13<sup>th</sup> Street and Webster Street, parcel number 2-63-1, to two parcels to the southeast of 14<sup>th</sup> Street

Page 4

and Webster Street, parcel number 8-625-50, to one parcel south of the northeast corner of 17<sup>th</sup> and Webster, parcel number 8-625-41.

**Western Boundary:** Starting at the corner of 6<sup>th</sup> Street and Washington Street, parcel number 1-199-1, to the southwest corner of 7<sup>th</sup> and Washington Street, parcel number, 1-203-20, to the southeast corner of 9<sup>th</sup> Street and Clay Street, parcel number 2-37-46, to the southeast corner of 11<sup>th</sup> Street and Clay Street, parcel number 2-33-15-1, continuing west on 11<sup>th</sup> Street to the southwest corner of 11<sup>th</sup> Street and Martin Luther King, Jr. Way, Parcel number 2-27-7, continuing north on Martin Luther King Jr. Way to the northwest corner of 12<sup>th</sup> Street and Clay Street, parcel number 2-97-7, continuing east along 12<sup>th</sup> Street to the southwest corner of 12<sup>th</sup> Street and Clay Street, parcel number 2-97-31. Heading north along Clay Street to the corner of 17<sup>th</sup> Street and Clay Street, parcel number 3-65-2, to the northeast corner of 18<sup>th</sup> and San Pablo to the west, parcel number 8-641-11-1.