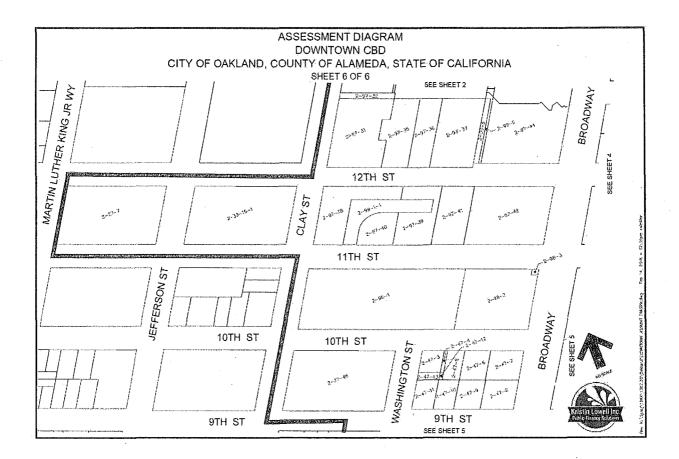

The proposed boundaries of the DCBD 2018 include the area of the existing DCBD 2008 which includes the core of the downtown Oakland area along the Broadway corridor between 8<sup>th</sup> and 17<sup>th</sup> Streets as well as proposed expansion areas which include the Webster Street corridor from 12<sup>th</sup> to 17<sup>th</sup> Streets, west to Martin Luther King Jr. Way between 9<sup>th</sup> and 14<sup>th</sup> Streets and south along Broadway from 8<sup>th</sup> to 6<sup>th</sup> Streets all within one Benefit Zone.

A detailed description of proposed DCBD 2018 boundaries is as follows:

**Northern Boundary:** Starting at northwest corner of San Pablo Avenue and 18<sup>th</sup> Street, parcel number 8-641-11-1, and running up 18<sup>th</sup> Street to one parcel west of the corner of 18<sup>th</sup> Street and Telegraph Avenue, parcel number 8-641-6-1, to one parcel north of the corner of 17<sup>th</sup> Street and Telegraph Avenue, parcel number 8-641-5, to the southeast corner of 17<sup>th</sup> and Broadway, parcel number 8-640-11, to the southeast corner of 17<sup>th</sup> Street and Franklin Street, parcel number 8-623-7, to one parcel south of the northeast corner of Webster Street to the northeast, parcel number 8-642-31, to one parcel south of the northeast corner of 17<sup>th</sup> and Webster, parcel number 8-625-41.

**Southern Boundary:** Starting at the southwest corner of 7<sup>th</sup> and Washington Street, parcel number, 1-203-20, to the corner of 6<sup>th</sup> Street and Washington Street, parcel number 1-199-1, to the southwest corner of 6<sup>th</sup> Street and Broadway in the southeast, parcel number 1-234-9.

**Eastern Boundary:** Starting at the southeast corner of 6<sup>th</sup> and Broadway, parcel number 1-234-9, to one parcel south of the northeast corner of 8<sup>th</sup> Street and Broadway, parcel number 1-195-23, to the southeast corner of 8<sup>th</sup> Street and Franklin Street, parcel number 1-196-49-4, to the southwest corner of Franklin Street and 11<sup>th</sup> Street, parcel number 2-57-18, to the southwest corner of 12<sup>th</sup> Street and Franklin Street, parcel number 2-57-8, to the northwest corner of 13<sup>th</sup> Street and Webster Street, parcel number 2-63-1, to two parcels to the southeast of 14<sup>th</sup> Street

Page 4

and Webster Street, parcel number 8-625-50, to one parcel south of the northeast corner of 17<sup>th</sup> and Webster, parcel number 8-625-41.

**Western Boundary:** Starting at the corner of 6<sup>th</sup> Street and Washington Street, parcel number 1-199-1, to the southwest corner of 7<sup>th</sup> and Washington Street, parcel number, 1-203-20, to the southeast corner of 9<sup>th</sup> Street and Clay Street, parcel number 2-37-46, to the southeast corner of 11<sup>th</sup> Street and Clay Street, parcel number 2-33-15-1, continuing west on 11<sup>th</sup> Street to the southwest corner of 11<sup>th</sup> Street and Martin Luther King, Jr. Way, Parcel number 2-27-7, continuing north on Martin Luther King Jr. Way to the northwest corner of 12<sup>th</sup> Street and Clay Street, parcel number 2-97-7, continuing east along 12<sup>th</sup> Street to the southwest corner of 12<sup>th</sup> Street and Clay Street, parcel number 2-97-31. Heading north along Clay Street to the corner of 17<sup>th</sup> Street and Clay Street, parcel number 3-65-2, to the northeast corner of 18<sup>th</sup> and San Pablo to the west, parcel number 8-641-11-1.

A map of the proposed DCBD 2018 boundaries appears in Section IV of the attached DCBD 2018 Plan (*Exhibit A* to the attached Resolution of Intention).

The existing DCBD 2008 includes approximately 124 parcels which generate approximately \$1,030,173 per year. The proposed DCBD 2018 would include 894 parcels with projected first year revenues of \$1,997,639.31. Activities completed by the DCBD 2008 are detailed in annual reports to the City Council pursuant to enabling legislation and, include but are not limited to, special benefit cleaning, hospitality ambassadors, enhanced public safety efforts and various marketing and promotional activities. The proposed DCBD 2018 will continue providing services similar to the existing DCBD 2008 except that special benefit services will be provided to a larger geographic area as described above.