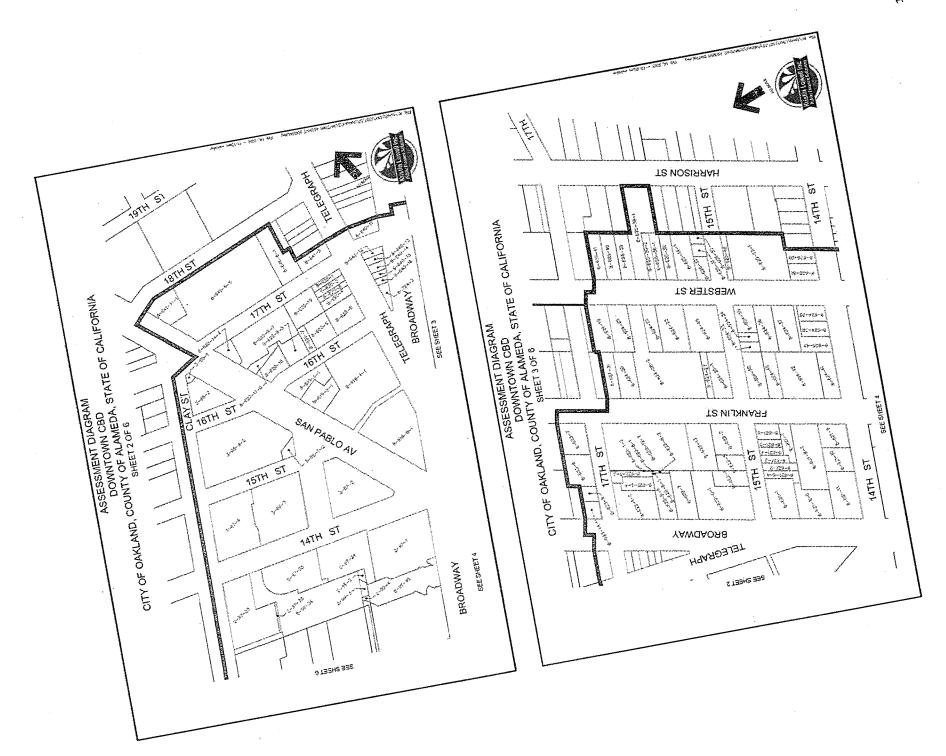

The proposed boundaries of the DCBD 2018 include the area of the existing DCBD 2008 which includes the core of the downtown Oakland area along the Broadway corridor between 8<sup>th</sup> and 17<sup>th</sup> Streets as well as proposed expansion areas which include the Webster Street corridor from 12<sup>th</sup> to 17<sup>th</sup> Streets, west to Martin Luther King Jr. Way between 9<sup>th</sup> and 14<sup>th</sup> Streets and south along Broadway from 8<sup>th</sup> to 6<sup>th</sup> Streets all within one Benefit Zone.

A detailed description of proposed DCBD 2018 boundaries is as follows:

**Northern Boundary:** Starting at northwest corner of San Pablo Avenue and 18<sup>th</sup> Street, parcel number 8-641-11-1, and running up 18<sup>th</sup> Street to one parcel west of the corner of 18<sup>th</sup> Street and Telegraph Avenue, parcel number 8-641-6-1, to one parcel north of the corner of 17<sup>th</sup> Street and Telegraph Avenue, parcel number 8-641-5, to the southeast corner of 17<sup>th</sup> and Broadway, parcel number 8-640-11, to the southeast corner of 17<sup>th</sup> Street and Franklin Street, parcel number 8-623-7, to one parcel south of the northeast corner of Webster Street to the northeast, parcel number 8-642-31, to one parcel south of the northeast corner of 17<sup>th</sup> and Webster, parcel number 8-625-41.

**Eastern Boundary:** Starting at the southeast corner of 6<sup>th</sup> and Broadway, parcel number 1-234-9, to one parcel south of the northeast corner of 8<sup>th</sup> Street and Broadway, parcel number 1-195-23, to the southeast corner of 8<sup>th</sup> Street and Franklin Street, parcel number 1-196-49-4, to the southwest corner of Franklin Street and 11<sup>th</sup> Street, parcel number 2-57-18, to the southwest corner of 12<sup>th</sup> Street and Franklin Street, parcel number 2-57-8, to the northwest corner of 13<sup>th</sup> Street and Webster Street, parcel number 2-63-1, to two parcels to the southeast of 14<sup>th</sup> Street

Page 4

and Webster Street, parcel number 8-625-50, to one parcel south of the northeast corner of 17<sup>th</sup> and Webster, parcel number 8-625-41.

**Western Boundary:** Starting at the corner of 6<sup>th</sup> Street and Washington Street, parcel number 1-199-1, to the southwest corner of 7<sup>th</sup> and Washington Street, parcel number, 1-203-20, to the southeast corner of 9<sup>th</sup> Street and Clay Street, parcel number 2-37-46, to the southeast corner of 11<sup>th</sup> Street and Clay Street, parcel number 2-33-15-1, continuing west on 11<sup>th</sup> Street to the southwest corner of 11<sup>th</sup> Street and Martin Luther King, Jr. Way, Parcel number 2-27-7, continuing north on Martin Luther King Jr. Way to the northwest corner of 12<sup>th</sup> Street and Clay Street, parcel number 2-97-7, continuing east along 12<sup>th</sup> Street to the southwest corner of 12<sup>th</sup> Street and Clay Street, parcel number 2-97-31. Heading north along Clay Street to the corner of 17<sup>th</sup> Street and Clay Street, parcel number 3-65-2, to the northeast corner of 18<sup>th</sup> and San Pablo to the west, parcel number 8-641-11-1.