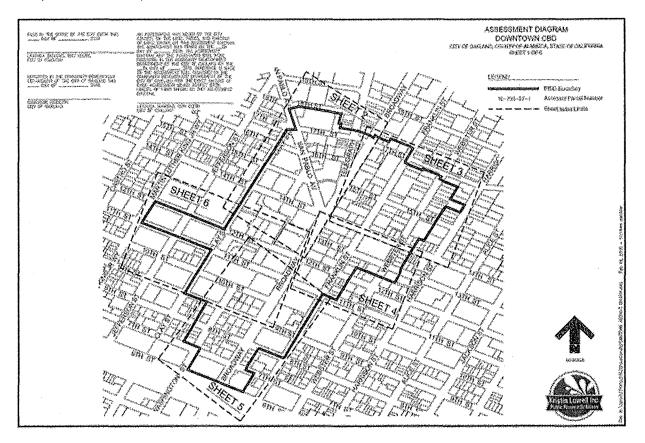

The proposed boundaries of the DCBD 2018 include the area of the existing DCBD 2008 which includes the core of the downtown Oakland area along the Broadway corridor between 8<sup>th</sup> and 17<sup>th</sup> Streets as well as proposed expansion areas which include the Webster Street corridor from 12<sup>th</sup> to 17<sup>th</sup> Streets, west to Martin Luther King Jr. Way between 9<sup>th</sup> and 14<sup>th</sup> Streets and south along Broadway from 8<sup>th</sup> to 6<sup>th</sup> Streets all within one Benefit Zone.

A detailed description of proposed DCBD 2018 boundaries is as follows:

**Northern Boundary:** Starting at northwest corner of San Pablo Avenue and 18<sup>th</sup> Street, parcel number 8-641-11-1, and running up 18<sup>th</sup> Street to one parcel west of the corner of 18<sup>th</sup> Street and Telegraph Avenue, parcel number 8-641-6-1, to one parcel north of the corner of 17<sup>th</sup> Street and Telegraph Avenue, parcel number 8-641-5, to the southeast corner of 17<sup>th</sup> and Broadway, parcel number 8-640-11, to the southeast corner of 17<sup>th</sup> Street and Franklin Street, parcel number 8-623-7, to one parcel south of the northeast corner of Webster Street to the northeast, parcel number 8-642-31, to one parcel south of the northeast corner of 17<sup>th</sup> and Webster, parcel number 8-625-41.

**Southern Boundary:** Starting at the southwest corner of 7<sup>th</sup> and Washington Street, parcel number, 1-203-20, to the corner of 6<sup>th</sup> Street and Washington Street, parcel number 1-199-1, to the southwest corner of 6<sup>th</sup> Street and Broadway in the southeast, parcel number 1-234-9.

**Eastern Boundary:** Starting at the southeast corner of 6<sup>th</sup> and Broadway, parcel number 1-234-9, to one parcel south of the northeast corner of 8<sup>th</sup> Street and Broadway, parcel number 1-195-23, to the southeast corner of 8<sup>th</sup> Street and Franklin Street, parcel number 1-196-49-4, to the southwest corner of Franklin Street and 11<sup>th</sup> Street, parcel number 2-57-18, to the southwest corner of 12<sup>th</sup> Street and Franklin Street, parcel number 2-57-8, to the northwest corner of 13<sup>th</sup> Street and Webster Street, parcel number 2-63-1, to two parcels to the southeast of 14<sup>th</sup> Street

Page 4

and Webster Street, parcel number 8-625-50, to one parcel south of the northeast corner of 17<sup>th</sup> and Webster, parcel number 8-625-41.

**Western Boundary:** Starting at the corner of 6<sup>th</sup> Street and Washington Street, parcel number 1-199-1, to the southwest corner of 7<sup>th</sup> and Washington Street, parcel number, 1-203-20, to the southeast corner of 9<sup>th</sup> Street and Clay Street, parcel number 2-37-46, to the southeast corner of 11<sup>th</sup> Street and Clay Street, parcel number 2-33-15-1, continuing west on 11<sup>th</sup> Street to the southwest corner of 11<sup>th</sup> Street and Martin Luther King, Jr. Way, Parcel number 2-27-7, continuing north on Martin Luther King Jr. Way to the northwest corner of 12<sup>th</sup> Street and Clay Street, parcel number 2-97-7, continuing east along 12<sup>th</sup> Street to the southwest corner of 12<sup>th</sup> Street and Clay Street, parcel number 2-97-31. Heading north along Clay Street to the corner of 17<sup>th</sup> Street and Clay Street, parcel number 3-65-2, to the northeast corner of 18<sup>th</sup> and San Pablo to the west, parcel number 8-641-11-1.

A map of the proposed DCBD 2018 boundaries appears in Section IV of the attached DCBD 2018 Plan (*Exhibit A* to the attached Resolution of Intention).

The existing DCBD 2008 includes approximately 124 parcels which generate approximately \$1,030,173 per year. The proposed DCBD 2018 would include 894 parcels with projected first year revenues of \$1,997,639.31. Activities completed by the DCBD 2008 are detailed in annual reports to the City Council pursuant to enabling legislation and, include but are not limited to, special benefit cleaning, hospitality ambassadors, enhanced public safety efforts and various marketing and promotional activities. The proposed DCBD 2018 will continue providing services similar to the existing DCBD 2008 except that special benefit services will be provided to a larger geographic area as described above.