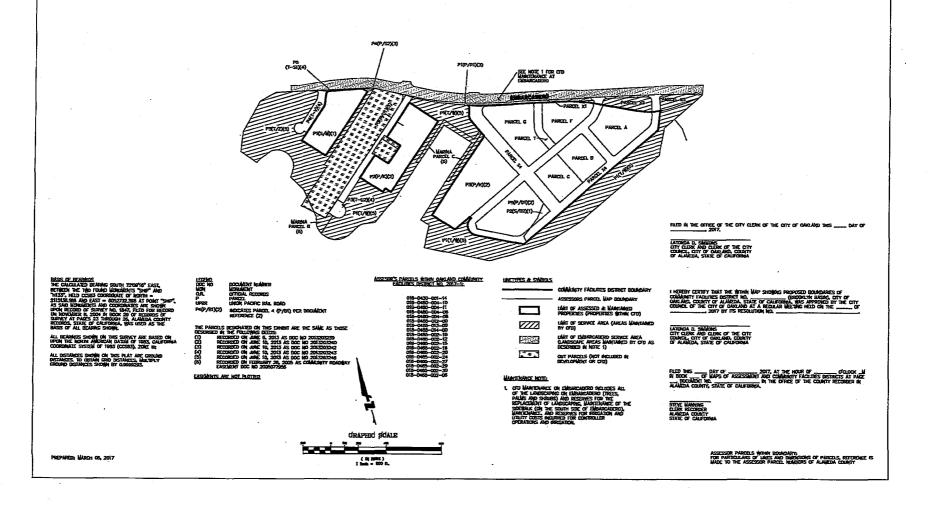

**FURTHER RESOLVED:** That the Boundary Map, attached as Exhibit 4 to the Resolution of Intention, recorded in Book 18 of Maps of Assessments and Community Facilities Districts at Page 85 in the Office of the County Clerk-Recorder in Alameda County, is hereby approved and is incorporated herein by this reference, and shall be the boundaries of CFD No. 2017-1; and be it

FURTHER RESOLVED: That the City Council hereby approves the Boundary Map attached hereto as Exhibit 4 and adopts the boundaries shown thereon as describing the extent of the territory to be included in the proposed community facilities district to be known as the "City of Oakland Community Facilities District No. 2017-1 (Brooklyn Basin Public Services)," and

finds that the Boundary Map is in the form and contains the matters prescribed by applicable law; and be it

FURTHER RESOLVED: That the City Clerk is hereby directed to certify the adoption of this resolution on the face of the Boundary map and to file a copy with the County Recorder in the book of maps of assessment and community facilities districts no later than fifteen (15) days after the adoption of this resolution; and be it