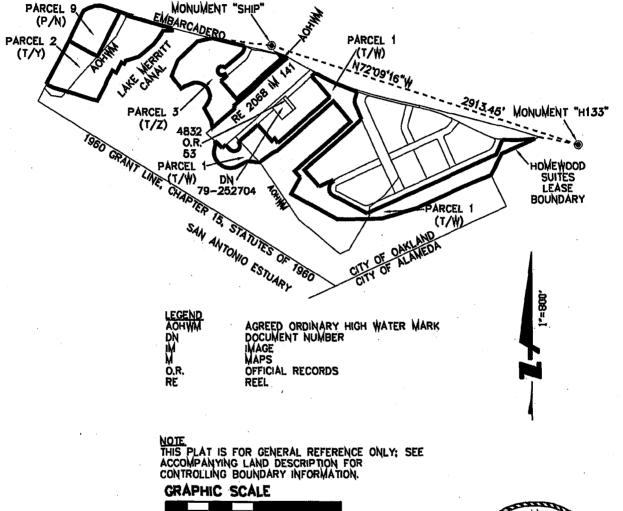

**FURTHER RESOLVED:** That the Boundary Map, attached as Exhibit 4 to the Resolution of Intention, recorded in Book 18 of Maps of Assessments and Community Facilities Districts at Page 85 in the Office of the County Clerk-Recorder in Alameda County, is hereby approved and is incorporated herein by this reference, and shall be the boundaries of CFD No. 2017-1; and be it

FURTHER RESOLVED: That the City Council hereby approves the Boundary Map attached hereto as Exhibit 4 and adopts the boundaries shown thereon as describing the extent of the territory to be included in the proposed community facilities district to be known as the "City of Oakland Community Facilities District No. 2017-1 (Brooklyn Basin Public Services)," and

finds that the Boundary Map is in the form and contains the matters prescribed by applicable law; and be it

FURTHER RESOLVED: That the City Clerk is hereby directed to certify the adoption of this resolution on the face of the Boundary map and to file a copy with the County Recorder in the book of maps of assessment and community facilities districts no later than fifteen (15) days after the adoption of this resolution; and be it