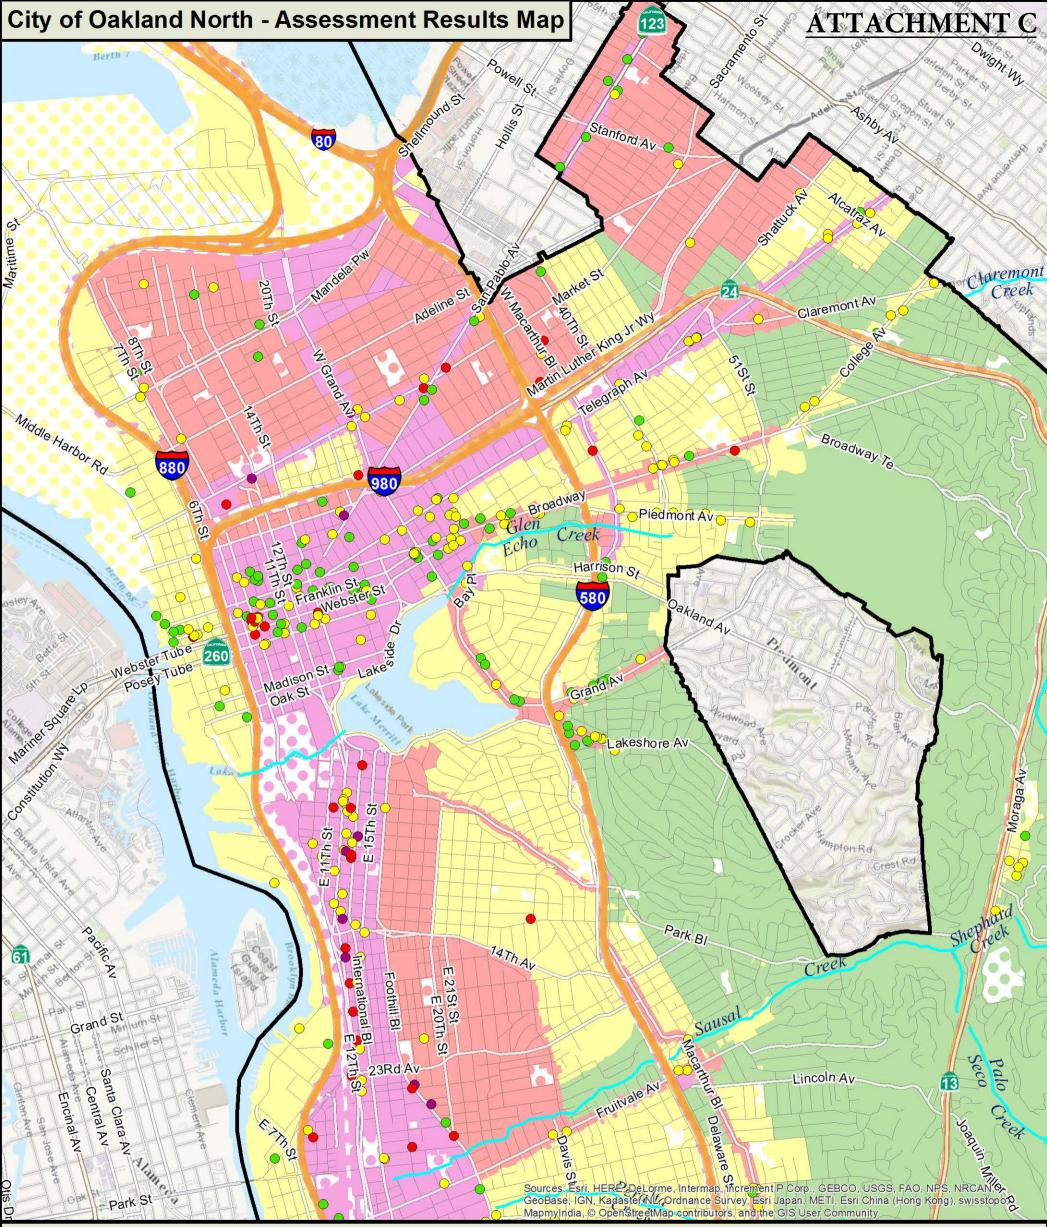

## **On-Land Visual Trash Assessment Results**

- 0 Low
- Low/Moderate 0
- Moderate  $\bigcirc$
- Moderate/High 0
- High
  - High/Very High
  - Very High

- Streets
  - Freeway
- Creeks

0.25 0.5

1

Miles