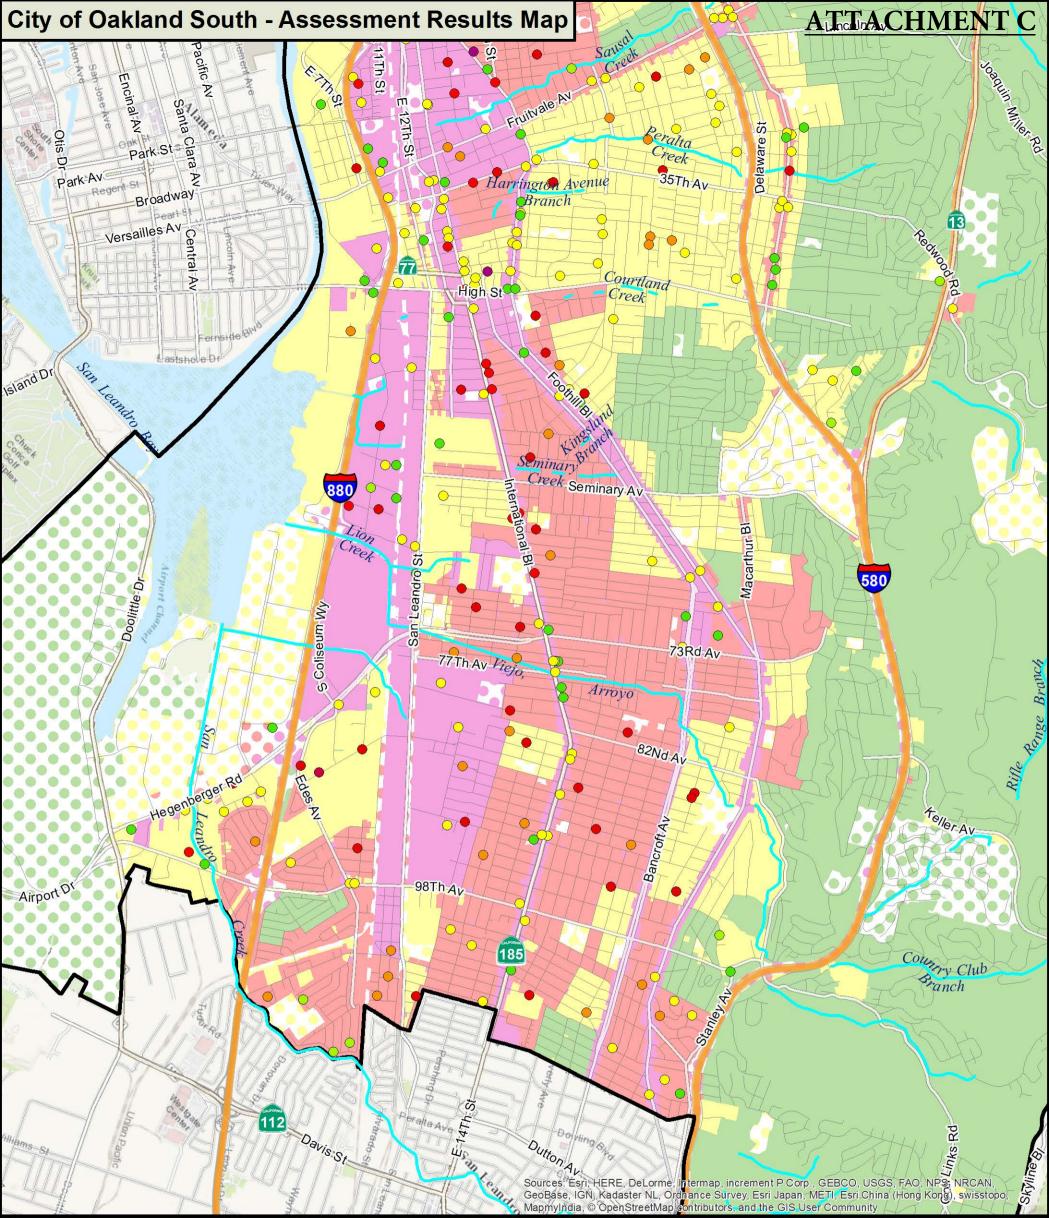

## **On-Land Visual Trash Assessment Results**

- Low  $\bigcirc$
- $\bigcirc$ Low/Moderate
- Moderate  $\bigcirc$
- Moderate/High 0
- High
  - High/Very High
  - Very High

Creeks