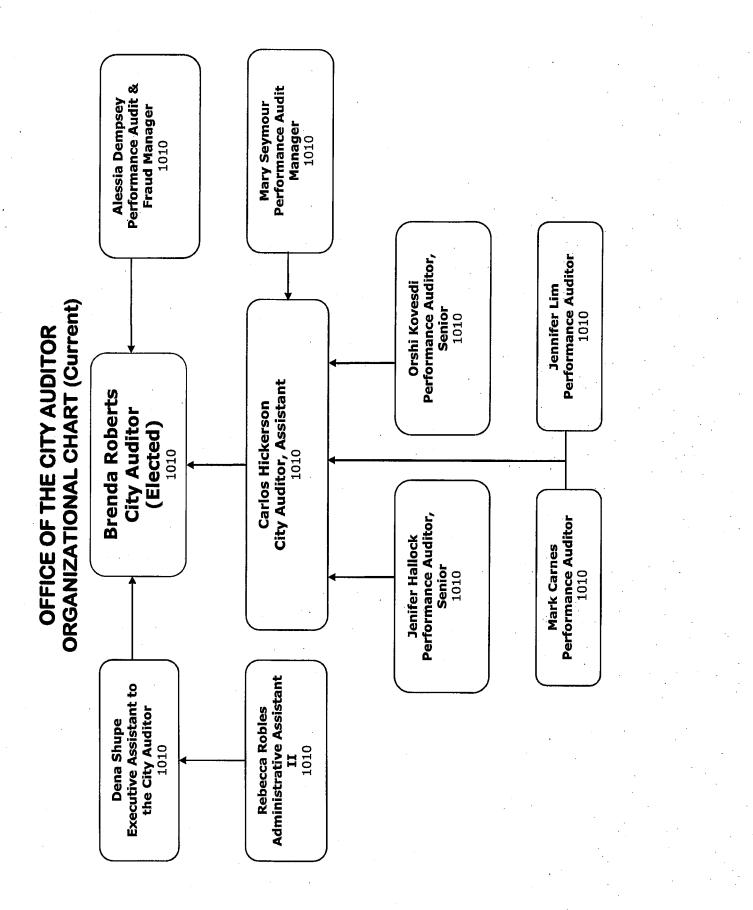

| Table 3A. Department Organization Structure         |                                                             |
|-----------------------------------------------------|-------------------------------------------------------------|
| Brenda Roberts, City Auditor                        | Jennifer Lim, Performance Auditor                           |
| Carlos Hickerson, Interim Assistant City Auditor    | Mark Carnes, Performance Auditor                            |
| Dena Shupe, Executive Assistant to the City Auditor | Rebecca Robles, Administrative Assistant II                 |
| Mary Seymour, Performance Audit Manager             | (see attached organization chart for further clarification) |
| Alessia Dempsey, Performance Audit Manager (Fraud)  |                                                             |
| Orsolya Kovesdi, Senior Performance Auditor         |                                                             |
| Jenifer Hallock, Senior Performance Auditor         |                                                             |