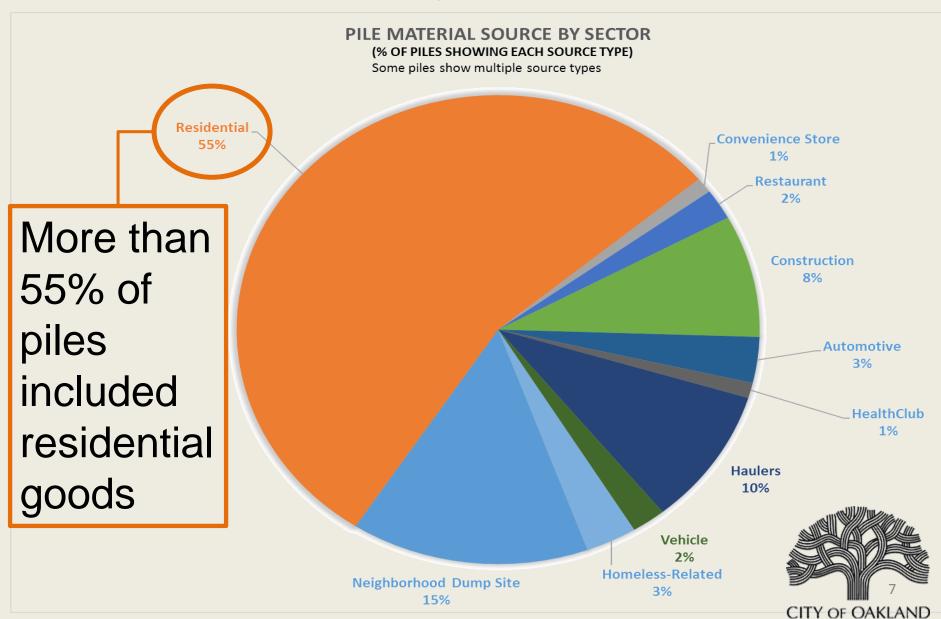

#### Illegal Dumping Survey

- Conducted in Spring 2017
- -Surveyed 75 piles over three weeks
- Recorded the following:
  - Source by sector residential, commercial, etc.
  - Origin of piles cities from which they came
  - Proximity to retail establishments
  - Condition of nearby infrastructure

### Survey - Sector

Survey - Origin