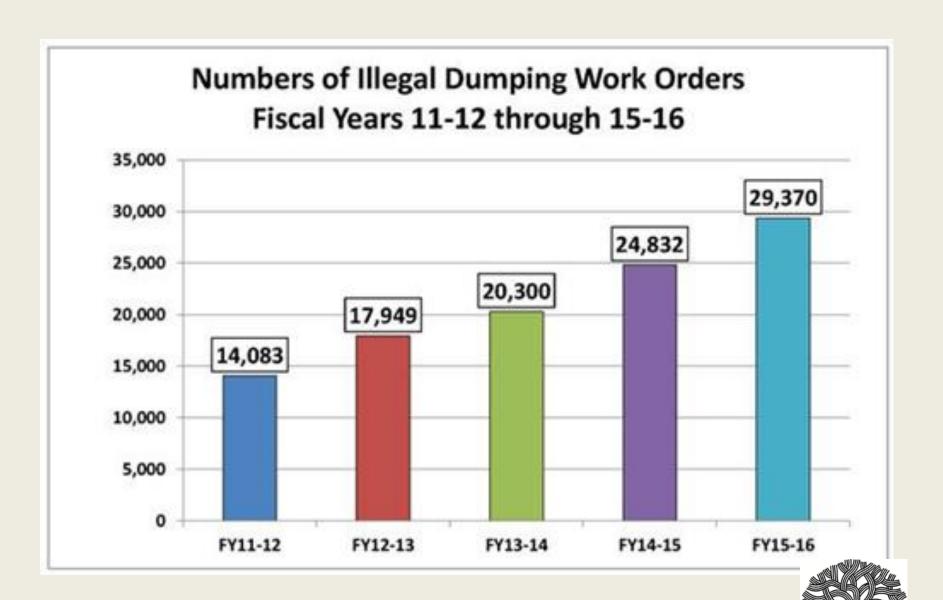

### Removal Service by KOCB

- Operates 7 days a week abating illegal dumping
- Responds to 85% of Service Requests in 3 business days
- Spends \$5.5 Million a year removing illegal dumping