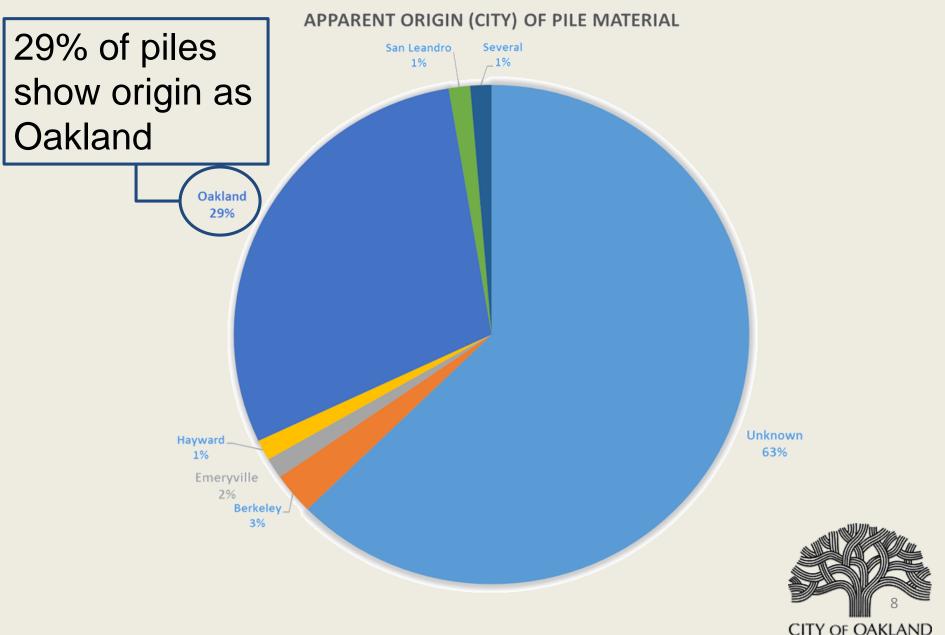

#### Illegal Dumping Survey

- Conducted in Spring 2017
- -Surveyed 75 piles over three weeks
- Recorded the following:
  - Source by sector residential, commercial, etc.
  - Origin of piles cities from which they came
  - Proximity to retail establishments
  - Condition of nearby infrastructure

### Survey - Sector

Survey - Origin