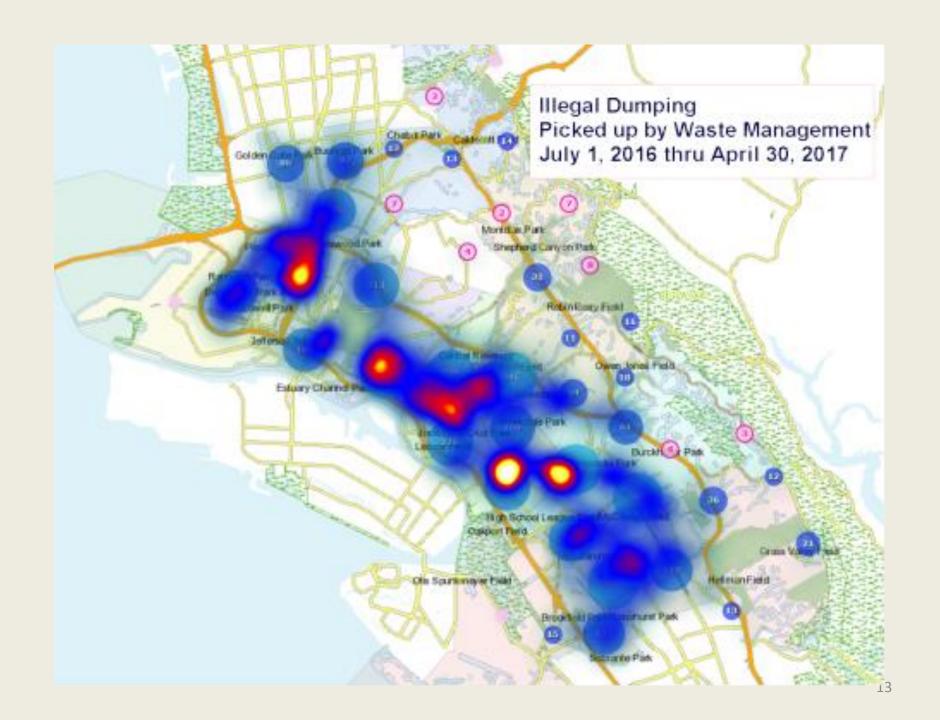

#### Illegal Dumping Survey

- Conducted in Spring 2017
- -Surveyed 75 piles over three weeks
- Recorded the following:
  - Source by sector residential, commercial, etc.
  - Origin of piles cities from which they came
  - Proximity to retail establishments
  - Condition of nearby infrastructure

#### Survey – Infrastructure Adjacent to Illegal Dumping Piles