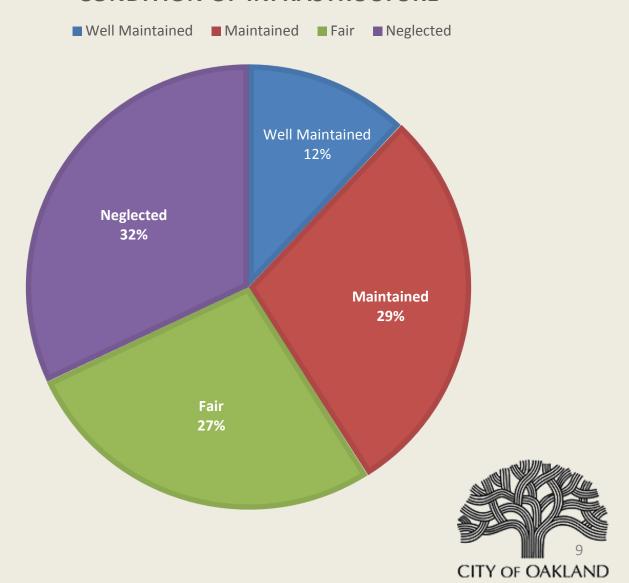

#### Survey – Infrastructure Adjacent to Illegal Dumping Piles

#### **CONDITION OF INFRASTRUCTURE**

32% of the piles were found in areas of neglected Infrastructure

|        |         | OPV      | V Call Cen | ter - Illegal | Dumping ( | Call Count | by Day of | Month for | Calendar Ye | ar 2016 |          |    |
|--------|---------|----------|------------|---------------|-----------|------------|-----------|-----------|-------------|---------|----------|----|
| Day of |         |          |            |               |           |            |           |           |             |         |          |    |
| Month  | January | February | March      | April         | May       | June       | July      | August    | September   |         | November |    |
| 1      | 6       | 92       | 115        | 81            | 25        | 115        | 93        | 133       | 118         | 47      | 100      | 74 |
| 2      | 5       | 102      | 133        | 28            | 114       | 85         | 41        | 135       | 102         | 47      | 89       | 58 |
| 3      | 13      | 111      | 94         | 40            | 80        | 71         | 45        | 110       | 30          | 130     | 84       | 29 |
| 4      | 107     | 66       | 81         | 122           | 72        | 44         | 36        | 111       | 36          | 96      | 79       | 37 |
| 5      | 80      | 67       | 20         | 82            | 93        | 56         | 136       | 103       | 61          | 99      | 35       | 86 |
| 6      | 75      | 45       | 33         | 87            | 63        | 118        | 108       | 51        | 153         | 73      | 21       | 94 |
| 7      | 83      | 31       | 103        | 78            | 23        | 120        | 116       | 66        | 120         | 76      | 118      | 80 |
| 8      | 78      | 105      | 102        | 77            | 30        | 84         | 96        | 128       | 93          | 39      | 81       | 52 |
| 9      | 6       | 72       | 119        | 23            | 94        | 114        | 44        | 90        | 69          | 40      | 41       | 53 |
| 10     | 3       | 74       | 95         | 18            | 100       | 74         | 51        | 108       | 23          | 107     | 83       | 14 |
| 11     | 163     | 92       | 41         | 108           | 71        | 31         | 107       | 93        | 47          | 78      | 45       | 40 |
| 12     | 84      | 39       | 30         | 91            | 63        | 28         | 86        | 118       | 123         | 101     | 25       | 94 |
| 13     | 79      | 28       | 20         | 89            | 64        | 120        | 113       | 39        | 94          | 86      | 32       | 78 |
| 14     | 73      | 34       | 85         | 63            | 26        | 110        | 103       | 31        | 85          | 51      | 86       | 64 |
| 15     | 65      | 35       | 90         | 71            | 12        | 124        | 103       | 115       | 111         | 26      | 101      | 55 |
| 16     | 27      | 114      | 66         | 64            | 96        | 85         | 32        | 108       | 85          | 18      | 76       | 41 |
| 17     | 23      | 98       | 63         | 36            | 78        | 90         | 37        | 114       | 35          | 79      | 49       | 25 |
| 18     | 40      | 98       | 84         | 104           | 80        | 22         | 158       | 75        | 41          | 94      | 67       | 17 |
| 19     | 66      | 80       | 38         | 68            | 74        | 27         | 173       | 88        | 157         | 82      | 22       | 87 |
| 20     | 97      | 24       | 37         | 82            | 76        | 115        | 106       | 31        | 86          | 89      | 16       | 63 |
| 21     | 63      | 45       | 60         | 84            | 33        | 111        | 98        | 41        | 86          | 68      | 78       | 78 |
| 22     | 74      | 122      | 67         | 76            | 48        | 82         | 84        | 147       | 94          | 27      | 81       | 95 |
| 23     | 31      | 113      | 77         | 34            | 114       | 73         | 29        | 124       | 80          | 24      | 54       | 38 |
| 24     | 26      | 107      | 64         | 24            | 71        | 74         | 41        | 87        | 25          | 91      | 11       | 14 |
| 25     | 140     | 101      | 75         | 124           | 85        | 40         | 111       | 100       | 39          | 77      | 15       | 16 |
| 26     | 87      | 92       | 26         | 100           | 70        | 34         | 119       | 93        | 126         | 73      | 19       | 31 |
| 27     | 81      | 37       | 38         | 66            | 78        | 111        | 96        | 37        | 104         | 67      | 41       | 81 |
| 28     | 76      | 68       | 92         | 56            | 28        | 121        | 107       | 29        | 126         | 56      | 69       | 71 |
| 29     | 76      | 130      | 88         | 61            | 35        | 105        | 85        | 144       | 88          | 32      | 88       | 68 |
| 30     | 39      |          | 83         | 16            | 52        | 76         | 26        | 109       | 84          | 24      | 92       | 70 |
| 31     | 38      |          | 88         |               | 110       |            | 51        | 93        |             | 81      |          | 19 |