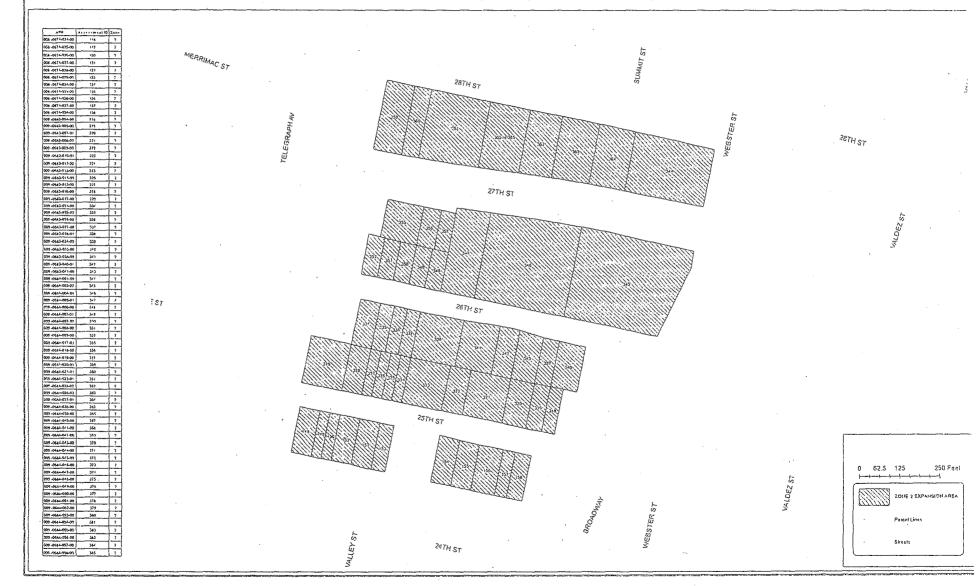

#### Benefit Zone 2 (Art Zone)

Property along 25<sup>th</sup> Street from Telegraph Avenue to Broadway (but not including those parcels fronting Broadway), 26<sup>th</sup> Street from Telegraph Avenue to Broadway, and the north side of 27<sup>th</sup> Street from Telegraph Avenue to Broadway. This does not include any property fronting Telegraph included in Benefit Zone 1.

#### Benefit Zone 2 (Art Zone Expansion Area)

Property along 25<sup>th</sup> Street from Telegraph Avenue to Broadway (but not including those parcels fronting Broadway), 26<sup>th</sup> Street from Telegraph Avenue to Broadway, and the north side of 27<sup>th</sup> Street from Telegraph Avenue to Broadway. This does not include any property fronting Telegraph included within Benefit Zone 1. This Benefit Zone adds 72 properties, 4,830 linear front feet, and 399,625 building square feet to the 2017 CBD as compared to the 2007 CBD.