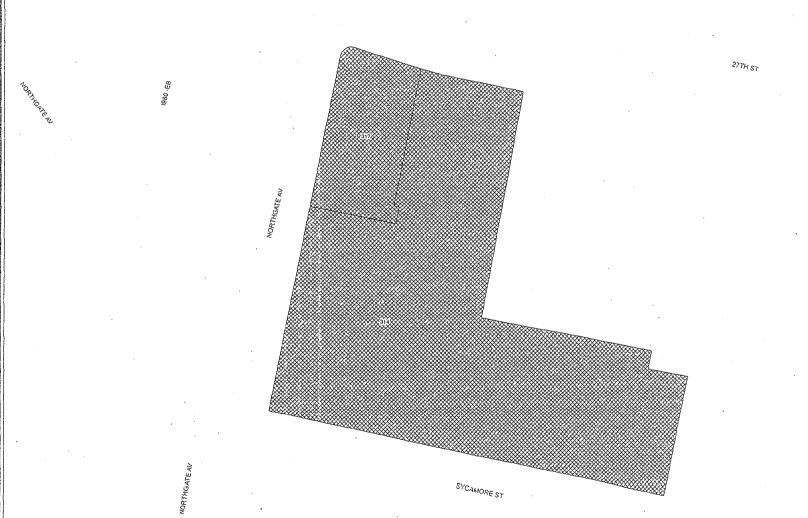

#### Benefit Zone 2 (Art Zone Expansion Area)

Property along 25<sup>th</sup> Street from Telegraph Avenue to Broadway (but not including those parcels fronting Broadway), 26<sup>th</sup> Street from Telegraph Avenue to Broadway, and the north side of 27<sup>th</sup> Street from Telegraph Avenue to Broadway. This does not include any property fronting Telegraph included within Benefit Zone 1. This Benefit Zone adds 72 properties, 4,830 linear front feet, and 399,625 building square feet to the 2017 CBD as compared to the 2007 CBD.

Refer to Appendix A for a proposed boundary map that more fully provides a description of the BIMD's boundaries.