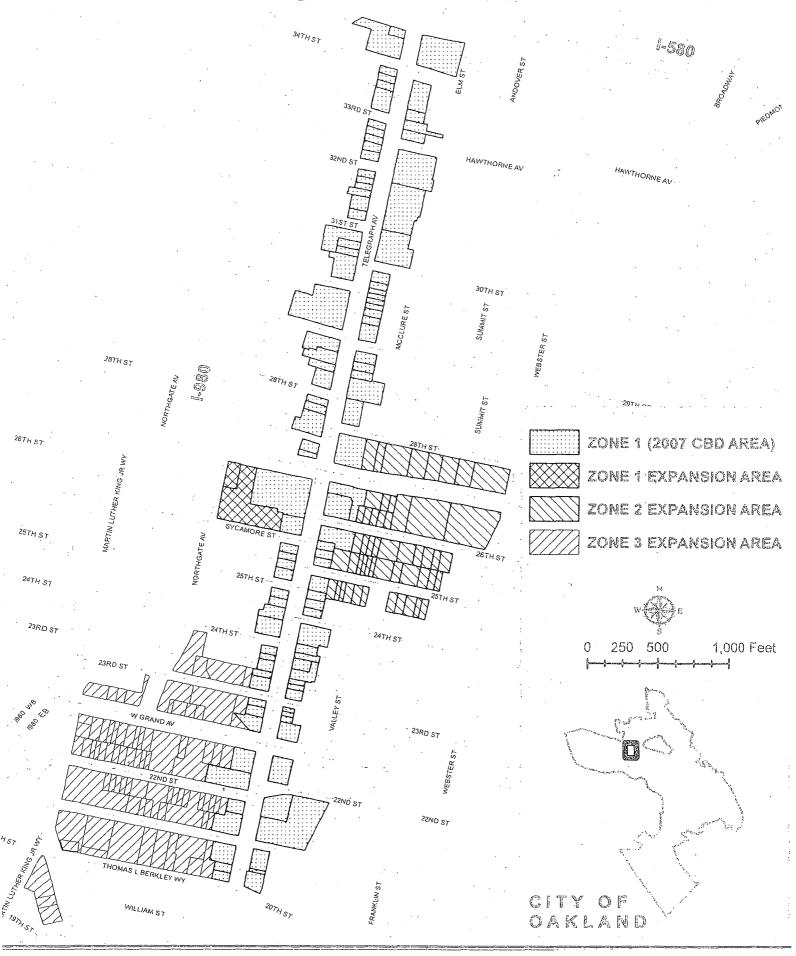

### 1.3. Boundaries

The proposed new 2017 CBD boundaries include property in three Benefit Zones, described below:

#### Benefit Zone 1 (Telegraph Avenue)

Property fronting Telegraph Avenue from 20<sup>th</sup> Street to Interstate 580, plus the parking structure west of Telegraph Avenue between Sycamore Street and 27<sup>th</sup> Street. This largely reflects the area of the 2007 CBD.

#### Benefit Zone 2 (Art Zone)

Property along 25<sup>th</sup> Street from Telegraph Avenue to Broadway (but not including those parcels fronting Broadway), 26<sup>th</sup> Street from Telegraph Avenue to Broadway, and the north side of 27<sup>th</sup> Street from Telegraph Avenue to Broadway. This does not include any property fronting Telegraph included in Benefit Zone 1.

#### Benefit Zone 3 (Downtown West)

Property along the north side of 20<sup>th</sup> Street from Telegraph Avenue to San Pablo Avenue, 21<sup>st</sup> Street from Telegraph Avenue to San Pablo Avenue, 22<sup>nd</sup> Street from Telegraph Avenue to Martin Luther King, Jr. Way, West Grand Avenue from Telegraph Avenue to Martin Luther King, Jr. Way, 23<sup>rd</sup> Street from Telegraph Avenue to Northgate Avenue, and the west side of San Pablo Avenue from 19<sup>th</sup> Street to 20<sup>th</sup> Street. This does not include any property fronting Telegraph included in Benefit Zone

The following page shows the proposed boundaries of the 2017 CBD, and how it relates to the 2007 CBD.