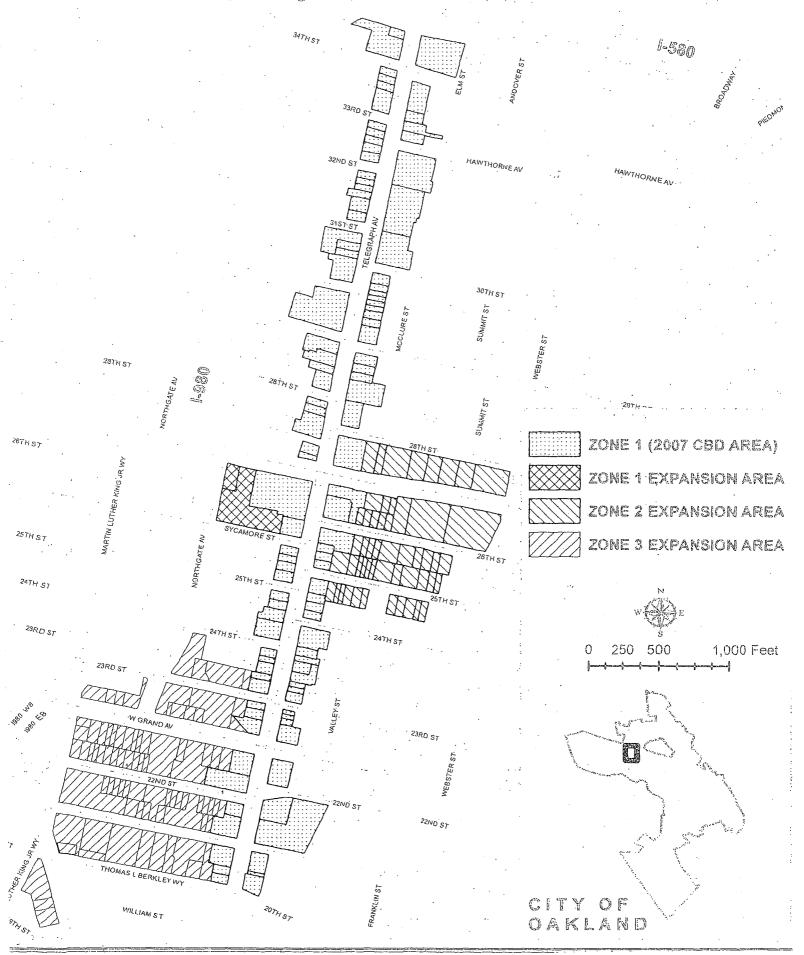

### 1.3. Boundaries

The proposed new 2017 CBD boundaries include property in three Benefit Zones, described below:

#### Benefit Zone 1 (Telegraph Avenue)

Property fronting Telegraph Avenue from 20<sup>th</sup> Street to Interstate 580, plus the parking structure west of Telegraph Avenue between Sycamore Street and 27<sup>th</sup> Street. This largely reflects the area of the 2007 CBD.

#### Benefit Zone 2 (Art Zone)

Property along 25<sup>th</sup> Street from Telegraph Avenue to Broadway (but not including those parcels fronting Broadway), 26<sup>th</sup> Street from Telegraph Avenue to Broadway, and the north side of 27<sup>th</sup> Street from Telegraph Avenue to Broadway. This does not include any property fronting Telegraph included in Benefit Zone 1.

#### Benefit Zone 3 (Downtown West)

Property along the north side of 20<sup>th</sup> Street from Telegraph Avenue to San Pablo Avenue, 21<sup>st</sup> Street from Telegraph Avenue to San Pablo Avenue, 22<sup>nd</sup> Street from Telegraph Avenue to Martin Luther King, Jr. Way, West Grand Avenue from Telegraph Avenue to Martin Luther King, Jr. Way, 23<sup>rd</sup> Street from Telegraph Avenue to Northgate Avenue, and the west side of San Pablo Avenue from 19<sup>th</sup> Street to 20<sup>th</sup> Street. This does not include any property fronting Telegraph included in Benefit Zone

The following page shows the proposed boundaries of the 2017 CBD, and how it relates to the 2007 CBD.