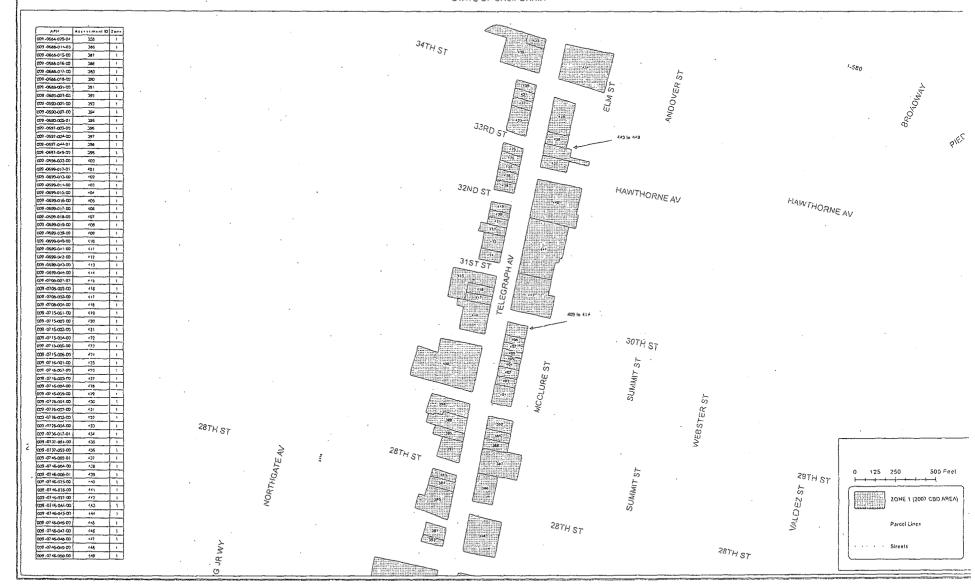

#### Benefit Zone 1 (Telegraph Avenue)

Property fronting Telegraph Avenue from 20<sup>th</sup> Street to Interstate 580, plus the parking structure west of Telegraph Avenue between Sycamore Street and 27<sup>th</sup> Street. This largely reflects the area of the 2007 CBD.

#### Benefit Zone 1 (Telegraph Avenue)

Property fronting Telegraph Avenue from 20<sup>th</sup> Street to Interstate 580, plus the parking structure west of Telegraph Avenue between Sycamore Street and 27<sup>th</sup> Street. The properties included in this Benefit Zone are the same as for the 2007 CBD, except for the addition of said parking structure. There are 173 properties, 17,171 linear front feet, and 1,479,599 1,412,384 building square feet within Benefit Zone 1.