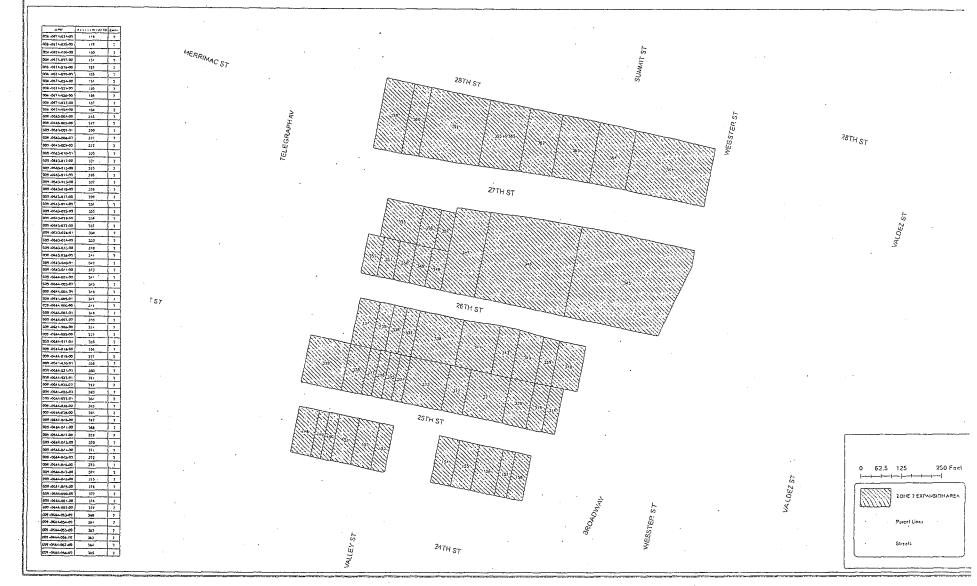

#### Benefit Zone 3 (Downtown West)

Property along the north side of 20<sup>th</sup> Street from Telegraph Avenue to San Pablo Avenue, 21<sup>st</sup> Street from Telegraph Avenue to San Pablo Avenue, 22<sup>nd</sup> Street from Telegraph Avenue to Martin Luther King, Jr. Way, West Grand Avenue from Telegraph Avenue to Martin Luther King, Jr. Way, 23<sup>rd</sup> Street from Telegraph Avenue to Northgate Avenue, and the west side of San Pablo Avenue from 19<sup>th</sup> Street to 20<sup>th</sup> Street. This does not include any property fronting Telegraph included in Benefit Zone

#### Benefit Zone 3 (Downtown West Expansion Area)

Property along the north side of 20<sup>th</sup> Street from Telegraph Avenue to San Pablo Avenue, 21<sup>st</sup> Street from Telegraph Avenue to San Pablo Avenue, 22<sup>nd</sup> Street from Telegraph Avenue to Martin Luther King, Jr. Way, West Grand Avenue from Telegraph Avenue to Martin Luther King, Jr. Way, 23<sup>rd</sup> Street from Telegraph Avenue to Northgate Avenue, and the west side of San Pablo Avenue from 19<sup>th</sup> Street to 20<sup>th</sup> Street. This does not include any property fronting Telegraph included within Benefit Zone 1. This Benefit Zone adds 204 properties, 8,511 linear front feet, and 962,707 building square feet to the 2017 CBD as compared to the 2007 CBD.