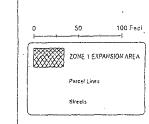

#### Benefit Zone 2 (Art Zone)

Property along 25<sup>th</sup> Street from Telegraph Avenue to Broadway (but not including those parcels fronting Broadway), 26<sup>th</sup> Street from Telegraph Avenue to Broadway, and the north side of 27<sup>th</sup> Street from Telegraph Avenue to Broadway. This does not include any property fronting Telegraph included in Benefit Zone 1.

#### Benefit Zone 2 (Art Zone Expansion Area)

Property along 25<sup>th</sup> Street from Telegraph Avenue to Broadway (but not including those parcels fronting Broadway), 26<sup>th</sup> Street from Telegraph Avenue to Broadway, and the north side of 27<sup>th</sup> Street from Telegraph Avenue to Broadway. This does not include any property fronting Telegraph included within Benefit Zone 1. This Benefit Zone adds 72 properties, 4,830 linear front feet, and 399,625 building square feet to the 2017 CBD as compared to the 2007 CBD.