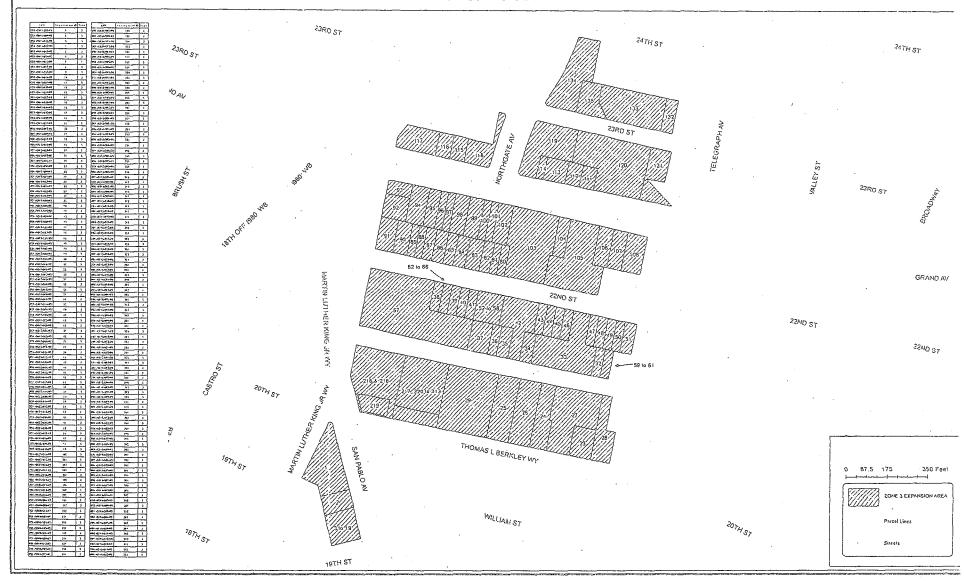

#### Benefit Zone 3 (Downtown West)

Property along the north side of 20<sup>th</sup> Street from Telegraph Avenue to San Pablo Avenue, 21<sup>st</sup> Street from Telegraph Avenue to San Pablo Avenue, 22<sup>nd</sup> Street from Telegraph Avenue to Martin Luther King, Jr. Way, West Grand Avenue from Telegraph Avenue to Martin Luther King, Jr. Way, 23<sup>rd</sup> Street from Telegraph Avenue to Northgate Avenue, and the west side of San Pablo Avenue from 19<sup>th</sup> Street to 20<sup>th</sup> Street. This does not include any property fronting Telegraph included in Benefit Zone

#### Benefit Zone 3 (Downtown West Expansion Area)

Property along the north side of 20<sup>th</sup> Street from Telegraph Avenue to San Pablo Avenue, 21<sup>st</sup> Street from Telegraph Avenue to San Pablo Avenue, 22<sup>nd</sup> Street from Telegraph Avenue to Martin Luther King, Jr. Way, West Grand Avenue from Telegraph Avenue to Martin Luther King, Jr. Way, 23<sup>rd</sup> Street from Telegraph Avenue to Northgate Avenue, and the west side of San Pablo Avenue from 19<sup>th</sup> Street to 20<sup>th</sup> Street. This does not include any property fronting Telegraph included within Benefit Zone 1. This Benefit Zone adds 204 properties, 8,511 linear front feet, and 962,707 building square feet to the 2017 CBD as compared to the 2007 CBD.