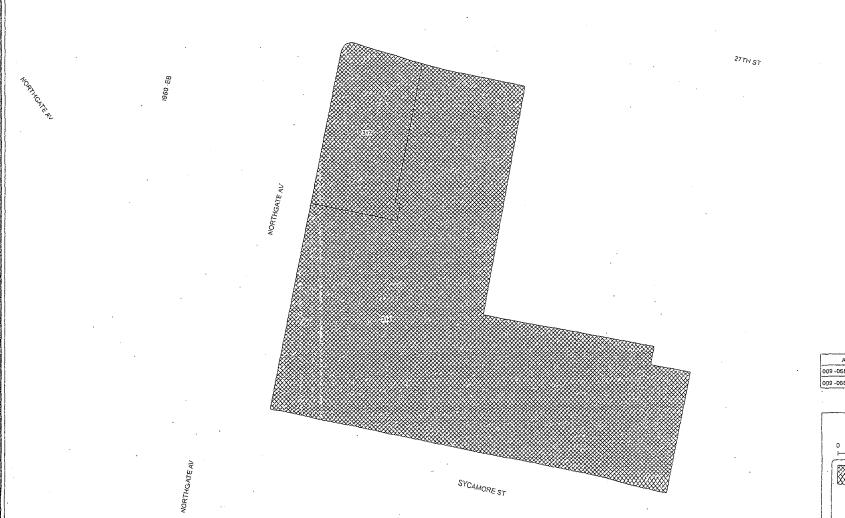

#### Benefit Zone 1 (Telegraph Avenue)

Property fronting Telegraph Avenue from 20<sup>th</sup> Street to Interstate 580, plus the parking structure west of Telegraph Avenue between Sycamore Street and 27<sup>th</sup> Street. This largely reflects the area of the 2007 CBD.

#### Benefit Zone 1 (Telegraph Avenue)

Property fronting Telegraph Avenue from 20<sup>th</sup> Street to Interstate 580, plus the parking structure west of Telegraph Avenue between Sycamore Street and 27<sup>th</sup> Street. The properties included in this Benefit Zone are the same as for the 2007 CBD, except for the addition of said parking structure. There are 173 properties, 17,171 linear front feet, and 1,479,599 1,412,384 building square feet within Benefit Zone 1.