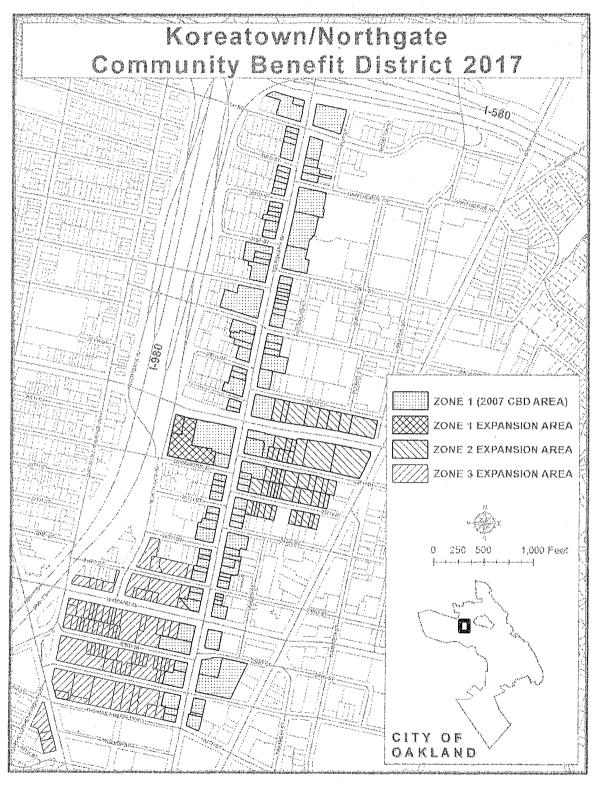

### 1.3. Boundaries

The proposed new 2017 CBD boundaries include property in three Benefit Zones, described below:

#### Benefit Zone 1 (Telegraph Avenue)

Property fronting Telegraph Avenue from 20<sup>th</sup> Street to Interstate 580, plus the parking structure west of Telegraph Avenue between Sycamore Street and 27<sup>th</sup> Street. This largely reflects the area of the 2007 CBD.

#### Benefit Zone 2 (Art Zone)

Property along 25<sup>th</sup> Street from Telegraph Avenue to Broadway (but not including those parcels fronting Broadway), 26<sup>th</sup> Street from Telegraph Avenue to Broadway, and the north side of 27<sup>th</sup> Street from Telegraph Avenue to Broadway. This does not include any property fronting Telegraph included in Benefit Zone 1.

#### Benefit Zone 3 (Downtown West)

Property along the north side of 20<sup>th</sup> Street from Telegraph Avenue to San Pablo Avenue, 21<sup>st</sup> Street from Telegraph Avenue to San Pablo Avenue, 22<sup>nd</sup> Street from Telegraph Avenue to Martin Luther King, Jr. Way, West Grand Avenue from Telegraph Avenue to Martin Luther King, Jr. Way, 23<sup>rd</sup> Street from Telegraph Avenue to Northgate Avenue, and the west side of San Pablo Avenue from 19<sup>th</sup> Street to 20<sup>th</sup> Street. This does not include any property fronting Telegraph included in Benefit Zone

The following page shows the proposed boundaries of the 2017 CBD, and how it relates to the 2007 CBD.

Refer to Appendix A for a proposed boundary map that more fully provides a description of the BIMD's boundaries.

# APPENDIX A – BOUNDARY MAP

# noreatown/Northgate Community Benefit District 2017

## BOUNDARIES OF KOREATOWN/NORTHGATE COMMUNITY BENEFIT DISTRICT 2017

CITY OF OAKLAND COUNTY OF ALAMEDA STATE OF CALIFORNIA