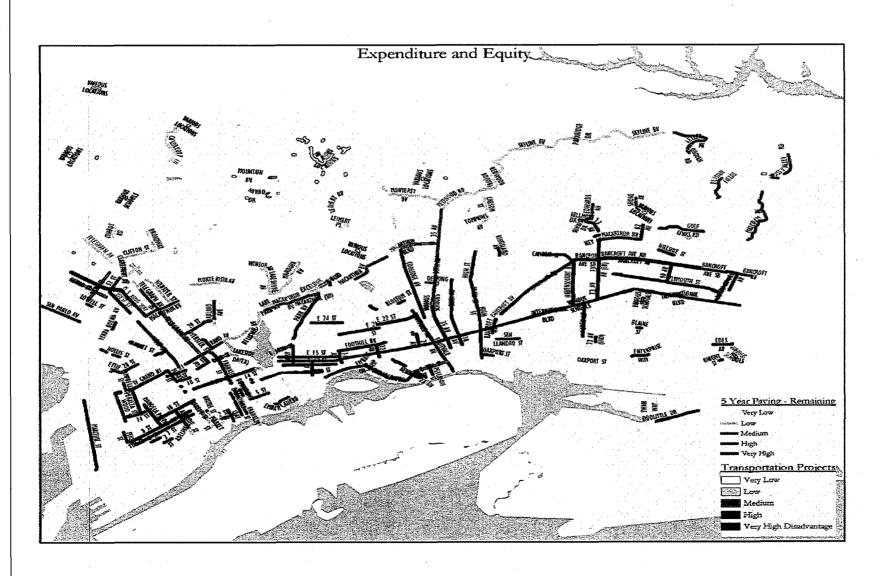

ty for all Oaklanders in all neighborhoods for the following reasons:

Pavement Resurfacing improvements are planned for all neighborhoods to enhance mobility for all modes, not only autos, but also the bicyclists and transit vehicles that use these roads, and the pedestrians who use the sidewalks and curb ramps that are also improved as a part of any paving project.

Other Transportation investments, particularly complete streets, bicycle master plan, and pedestrian investments, are concentrated in areas of high density and along corridors well served by transit. These projects explicitly seek to increase the safety, utility and appeal of walking, biking and using transit as a valid alternative to driving.

# Proposed FY17-19 CIP Projects - Facilities and Parks



# Map – Transportation