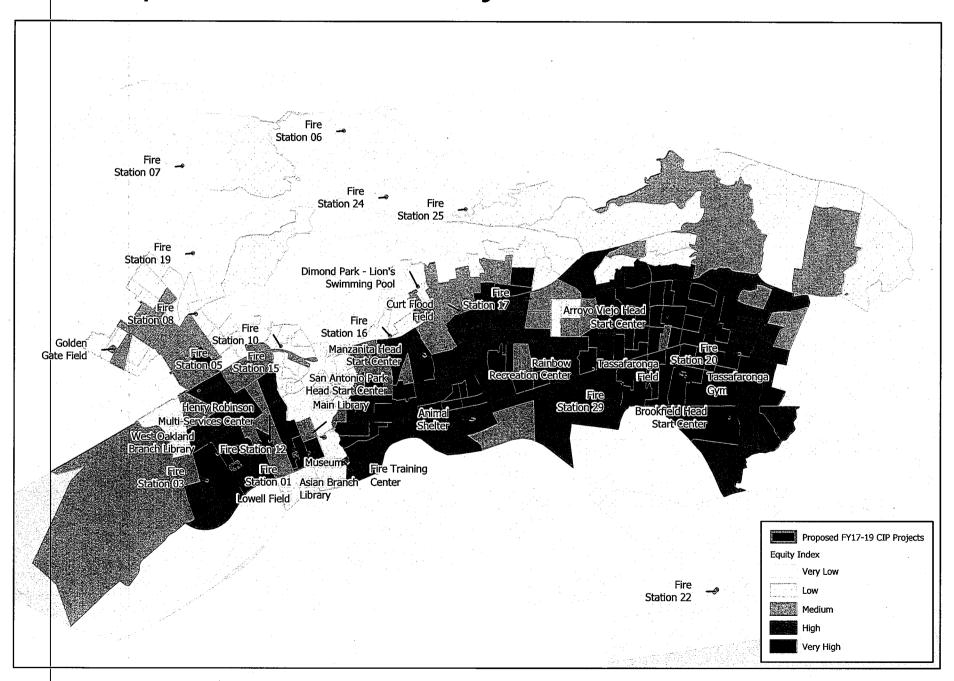

WHEREAS, pursuant to Section 2(C) of the Measure KK voter approved Ordinance ("the Ordinance"), prior to issuance of the bonds, Council shall identify how the projects authorized for funding with Measure KK bond proceeds address social and geographic equity, address improvements to the City's existing core capital assets, maintain or decrease the City's existing operations and maintenance costs, and address improvements to energy consumption, resiliency and mobility; and

WHEREAS, in compliance with Section 2(C), Exhibit A to this Resolution reflects the results of the investigation conducted by staff of the capital improvement projects proposed for funding with the Bonds, and identifies how the projects address social and geographic equity, address improvements to the City's existing core capital assets, maintain or decrease the City's existing operations and maintenance costs, and address improvements to energy consumption, resiliency and mobility; and

**FURTHER RESOLVED,** That the City Council hereby approves the capital improvement projects as set forth in Exhibit A to make improvements to real property including City streets, sidewalks and related infrastructure, as well as City facilities including but not limited to parks, libraries and fire stations; and be it