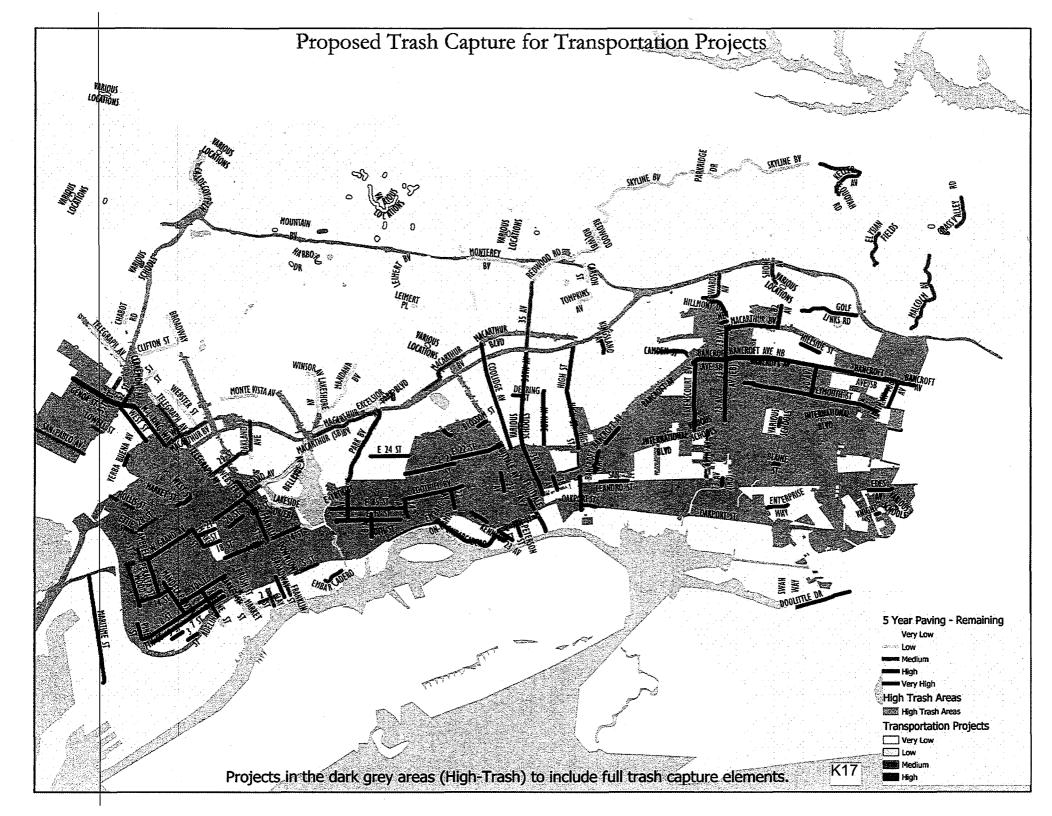

for all Oaklanders in all neighborhoods for the following reasons:

Pavement Resurfacing improvements are planned for all neighborhoods to enhance mobility for all modes, not only autos, but also the bicyclists and transit vehicles that use these roads, and the pedestrians who use the sidewalks and curb ramps that are also improved as a part of any paving project.

Other Transportation investments, particularly complete streets, bicycle master plan, and pedestrian investments, are concentrated in areas of high density and along corridors well served by transit. These projects explicitly seek to increase the safety, utility and appeal of walking, biking and using transit as a valid alternative to driving.

# Proposed FY17-19 CIP Projects - Facilities and Parks



# Map – Transportation