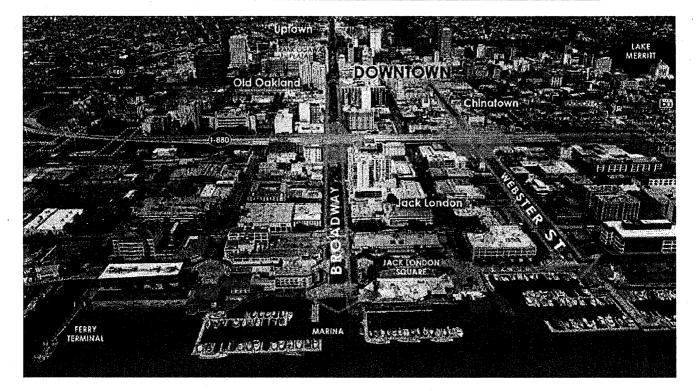

## EXECUTIVE SUMMARY

Currently, the elevated I-880 Freeway ("I-880") breaks the continuum of walkability and access between Downtown Oakland and the estuary waterfront. I-880 also cuts through and separates

Item: \_\_\_\_\_ CED Committee June 13, 2017 the Old Oakland, Chinatown and Jack London neighborhoods. The Walk this Way: Broadway / Webster Project ("Project") is intended to create safer, more walkable, inviting, and iconic passageways near and under I-880 in Downtown, which will strengthen the neighborhoods near the freeway and help reconnect all Oaklanders to the central waterfront.

The I-880 underpasses in Downtown are low and wide. Underneath the underpasses, inadequate lighting, dangerous pedestrian crossing points, poor signage, trash accumulation and high noise levels create an unfriendly, confusing, and unsafe environment for people. The negative impact of the underpasses is also felt in the adjacent Downtown areas, approximately one block north, south, east and west of the underpasses.