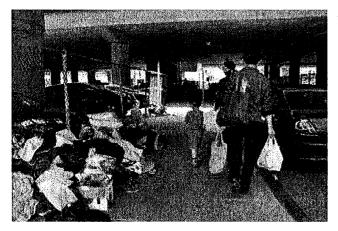

The I-880 underpasses in Downtown are low and wide. Underneath the underpasses, inadequate lighting, dangerous pedestrian crossing points, poor signage, trash accumulation and high noise levels create an unfriendly, confusing, and unsafe environment for people. The negative impact of the underpasses is also felt in the adjacent Downtown areas, approximately one block north, south, east and west of the underpasses.