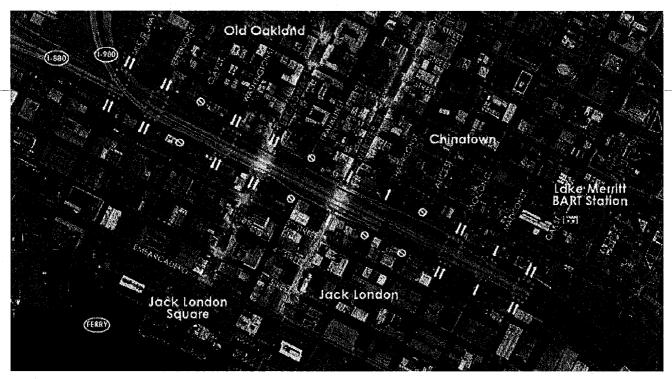

## 3. Lake Merritt Station Area Plan (adopted by City Council in 2014)

The Plan calls for improvement of the I-880 underpasses to improve links between Chinatown and Jack London, and to strengthen connections to the nearby BART stations on the Downtown side of the I-880 Freeway.

## Prior Resolution

In fall of 2015, City Council adopted Resolution No. 85839 C.M.S. authorizing the City Administrator to accept grant funds (\$342,110) from the Metropolitan Transportation Commission's Safe Routes to Transit Program, principally for the creation of construction drawings for landscaping, lighting and other traffic safety improvements at the I-880 underpasses in order to improve connections to the Lake Merritt and 12<sup>th</sup> Street BART Stations, as well as the bus transit facilities along Broadway, 7<sup>th</sup> and 8<sup>th</sup> Streets. The City is now well positioned to proceed with a comprehensive initiative to transform both the Broadway and Webster Street I-880 Freeway underpasses, as well as the areas surrounding them.