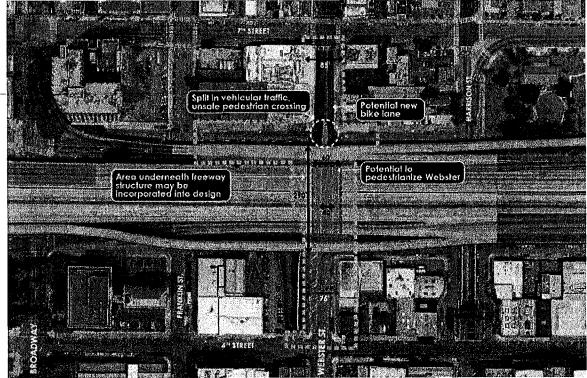

The I-880 underpasses in Downtown are low and wide. Underneath the underpasses, inadequate lighting, dangerous pedestrian crossing points, poor signage, trash accumulation and high noise levels create an unfriendly, confusing, and unsafe environment for people. The negative impact of the underpasses is also felt in the adjacent Downtown areas, approximately one block north, south, east and west of the underpasses.

## 1. Downtown Oakland Specific Plan (in progress)

Currently under development, Oakland's Planning and Building Department launched a comprehensive process to create a Specific Plan for Downtown Oakland in 2015. The transformation of the I-880 underpasses was identified as a priority through the community engagement process. Preliminary concepts include pedestrianizing Webster Street south of I-880 and reinforcing Broadway as the key spine of Downtown.