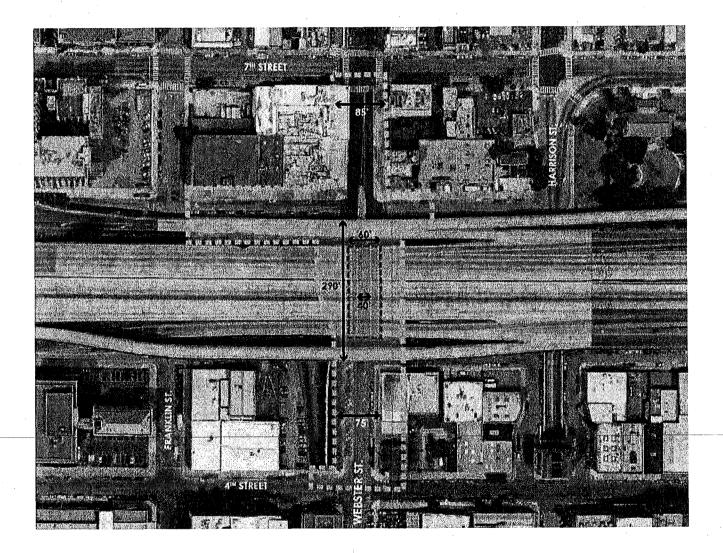

The I-880 underpasses in Downtown are low and wide. Underneath the underpasses, inadequate lighting, dangerous pedestrian crossing points, poor signage, trash accumulation and high noise levels create an unfriendly, confusing, and unsafe environment for people. The negative impact of the underpasses is also felt in the adjacent Downtown areas, approximately one block north, south, east and west of the underpasses.

## Prior Resolution

In fall of 2015, City Council adopted Resolution No. 85839 C.M.S. authorizing the City Administrator to accept grant funds (\$342,110) from the Metropolitan Transportation Commission's Safe Routes to Transit Program, principally for the creation of construction drawings for landscaping, lighting and other traffic safety improvements at the I-880 underpasses in order to improve connections to the Lake Merritt and 12<sup>th</sup> Street BART Stations, as well as the bus transit facilities along Broadway, 7<sup>th</sup> and 8<sup>th</sup> Streets. The City is now well positioned to proceed with a comprehensive initiative to transform both the Broadway and Webster Street I-880 Freeway underpasses, as well as the areas surrounding them.