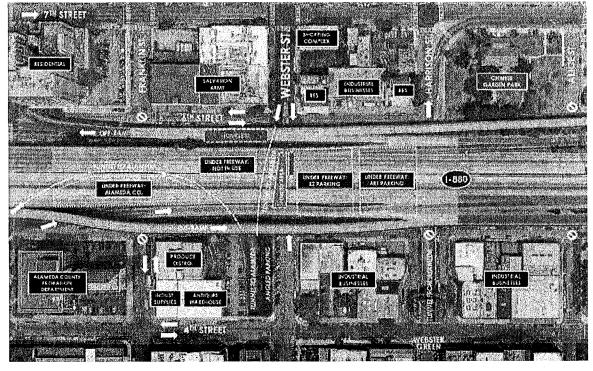

The I-880 underpasses in Downtown are low and wide. Underneath the underpasses, inadequate lighting, dangerous pedestrian crossing points, poor signage, trash accumulation and high noise levels create an unfriendly, confusing, and unsafe environment for people. The negative impact of the underpasses is also felt in the adjacent Downtown areas, approximately one block north, south, east and west of the underpasses.

The Project will conduct community engagement to garner public input, develop preliminary construction drawings (35%) for the Broadway and Webster Street underpasses and develop a toolkit of design elements that can be applied to other underpasses in the future.