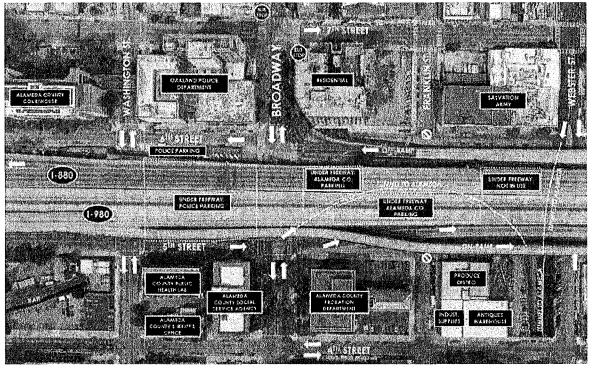

The I-880 underpasses in Downtown are low and wide. Underneath the underpasses, inadequate lighting, dangerous pedestrian crossing points, poor signage, trash accumulation and high noise levels create an unfriendly, confusing, and unsafe environment for people. The negative impact of the underpasses is also felt in the adjacent Downtown areas, approximately one block north, south, east and west of the underpasses.

## Prior Resolution

In fall of 2015, City Council adopted Resolution No. 85839 C.M.S. authorizing the City Administrator to accept grant funds (\$342,110) from the Metropolitan Transportation Commission's Safe Routes to Transit Program, principally for the creation of construction drawings for landscaping, lighting and other traffic safety improvements at the I-880 underpasses in order to improve connections to the Lake Merritt and 12<sup>th</sup> Street BART Stations, as well as the bus transit facilities along Broadway, 7<sup>th</sup> and 8<sup>th</sup> Streets. The City is now well positioned to proceed with a comprehensive initiative to transform both the Broadway and Webster Street I-880 Freeway underpasses, as well as the areas surrounding them.

#### Phase I

- Develop an inspiring and implementable design for a set of beautiful, safe, walkable, inviting, green, and iconic passageways between Downtown Oakland and the Waterfront by reimagining the area surrounding and including the Broadway and Webster Street underpasses of the I-B80 Freeway (including 1 block north, 1 block south, 1 block east and 1 block west from each of the underpasses);
- Develop a toolkit of design elements that can be applied to other underpasses in the future;
- Conduct community engagement to garner public input;
- Develop preliminary construction drawings (35%) and a cost estimate for implementation: