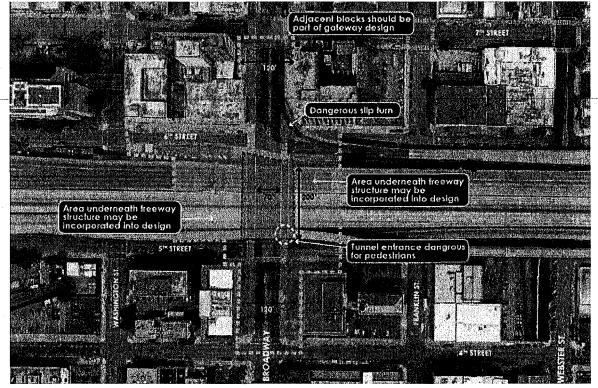

The I-880 underpasses in Downtown are low and wide. Underneath the underpasses, inadequate lighting, dangerous pedestrian crossing points, poor signage, trash accumulation and high noise levels create an unfriendly, confusing, and unsafe environment for people. The negative impact of the underpasses is also felt in the adjacent Downtown areas, approximately one block north, south, east and west of the underpasses.

#### Phase I

- Develop an inspiring and implementable design for a set of beautiful, safe, walkable, inviting, green, and iconic passageways between Downtown Oakland and the Waterfront by reimagining the area surrounding and including the Broadway and Webster Street underpasses of the I-B80 Freeway (including 1 block north, 1 block south, 1 block east and 1 block west from each of the underpasses);
- Develop a toolkit of design elements that can be applied to other underpasses in the future;
- Conduct community engagement to garner public input;
- Develop preliminary construction drawings (35%) and a cost estimate for implementation: