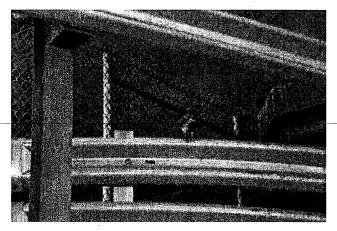

The I-880 underpasses in Downtown are low and wide. Underneath the underpasses, inadequate lighting, dangerous pedestrian crossing points, poor signage, trash accumulation and high noise levels create an unfriendly, confusing, and unsafe environment for people. The negative impact of the underpasses is also felt in the adjacent Downtown areas, approximately one block north, south, east and west of the underpasses.