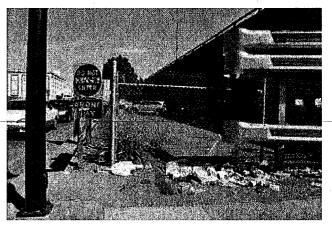

The I-880 underpasses in Downtown are low and wide. Underneath the underpasses, inadequate lighting, dangerous pedestrian crossing points, poor signage, trash accumulation and high noise levels create an unfriendly, confusing, and unsafe environment for people. The negative impact of the underpasses is also felt in the adjacent Downtown areas, approximately one block north, south, east and west of the underpasses.

## Prior Resolution

In fall of 2015, City Council adopted Resolution No. 85839 C.M.S. authorizing the City Administrator to accept grant funds (\$342,110) from the Metropolitan Transportation Commission's Safe Routes to Transit Program, principally for the creation of construction drawings for landscaping, lighting and other traffic safety improvements at the I-880 underpasses in order to improve connections to the Lake Merritt and 12<sup>th</sup> Street BART Stations, as well as the bus transit facilities along Broadway, 7<sup>th</sup> and 8<sup>th</sup> Streets. The City is now well positioned to proceed with a comprehensive initiative to transform both the Broadway and Webster Street I-880 Freeway underpasses, as well as the areas surrounding them.