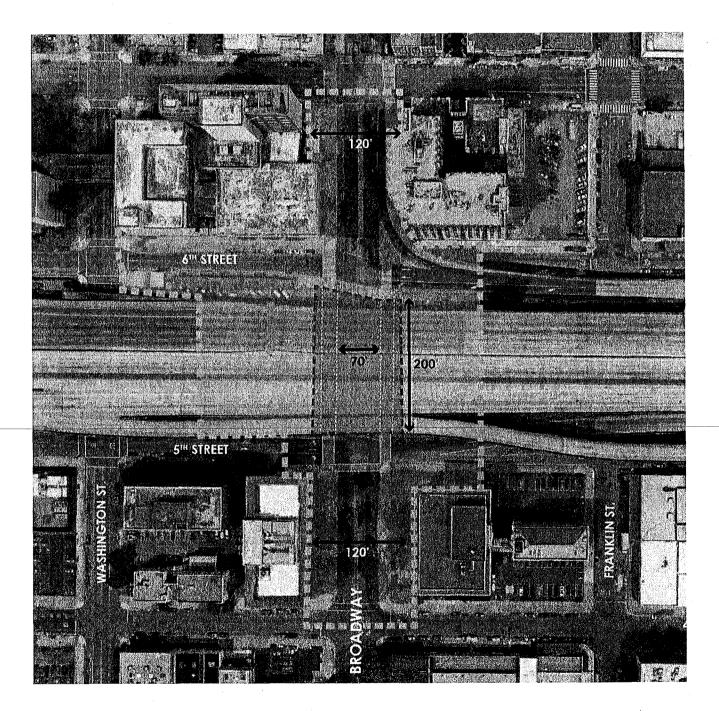

The I-880 underpasses in Downtown are low and wide. Underneath the underpasses, inadequate lighting, dangerous pedestrian crossing points, poor signage, trash accumulation and high noise levels create an unfriendly, confusing, and unsafe environment for people. The negative impact of the underpasses is also felt in the adjacent Downtown areas, approximately one block north, south, east and west of the underpasses.

## Prior Resolution

In fall of 2015, City Council adopted Resolution No. 85839 C.M.S. authorizing the City Administrator to accept grant funds (\$342,110) from the Metropolitan Transportation Commission's Safe Routes to Transit Program, principally for the creation of construction drawings for landscaping, lighting and other traffic safety improvements at the I-880 underpasses in order to improve connections to the Lake Merritt and 12<sup>th</sup> Street BART Stations, as well as the bus transit facilities along Broadway, 7<sup>th</sup> and 8<sup>th</sup> Streets. The City is now well positioned to proceed with a comprehensive initiative to transform both the Broadway and Webster Street I-880 Freeway underpasses, as well as the areas surrounding them.