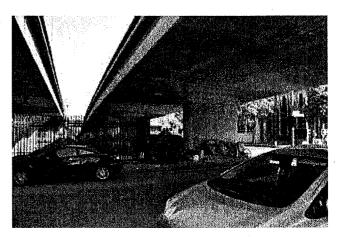

The I-880 underpasses in Downtown are low and wide. Underneath the underpasses, inadequate lighting, dangerous pedestrian crossing points, poor signage, trash accumulation and high noise levels create an unfriendly, confusing, and unsafe environment for people. The negative impact of the underpasses is also felt in the adjacent Downtown areas, approximately one block north, south, east and west of the underpasses.