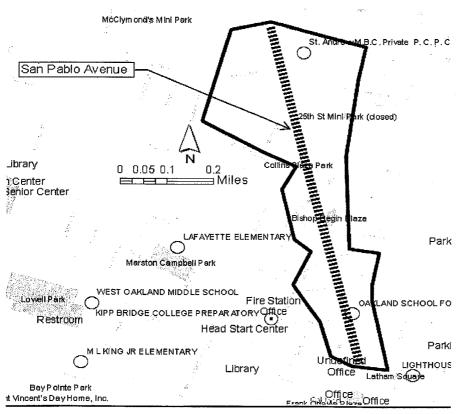

## REASON FOR SUPPLEMENTAL REPORT

At the May 9, 2016 Public Works Committee, Councilmembers requested a map that displays the scope of work under this construction contract. The Park Boulevard corridor and a portion of San Pablo Avenue, starting at 16<sup>th</sup> Street proceeding north will be addressed under this contract. A map displaying the scope of work along Park Boulevard and San Pablo Avenue is included in ATTACHMENT1.

Prepared by:

Kevin Kashi, P.E., Supervising Civil Engineer Engineering Design and R.O.W. Mgmt Division

ATTACHMENT1 - Maps Showing Limits of work Along Park Boulevard and San Pablo Avenue

City Council May 16, 2017