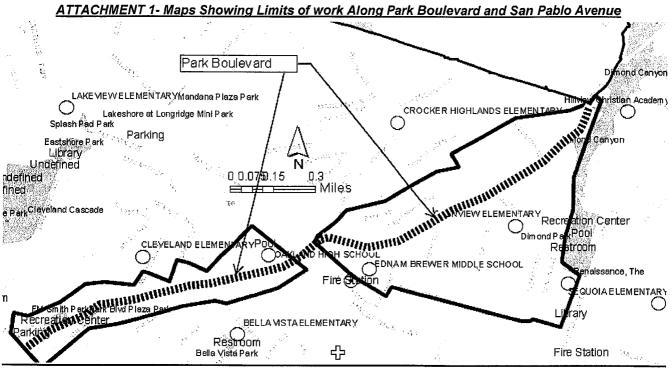

## REASON FOR SUPPLEMENTAL REPORT

At the May 9, 2016 Public Works Committee, Councilmembers requested a map that displays the scope of work under this construction contract. The Park Boulevard corridor and a portion of San Pablo Avenue, starting at 16<sup>th</sup> Street proceeding north will be addressed under this contract. A map displaying the scope of work along Park Boulevard and San Pablo Avenue is included in ATTACHMENT1.

Prepared by:

Kevin Kashi, P.E., Supervising Civil Engineer Engineering Design and R.O.W. Mgmt Division

ATTACHMENT1 - Maps Showing Limits of work Along Park Boulevard and San Pablo Avenue

City Council May 16, 2017