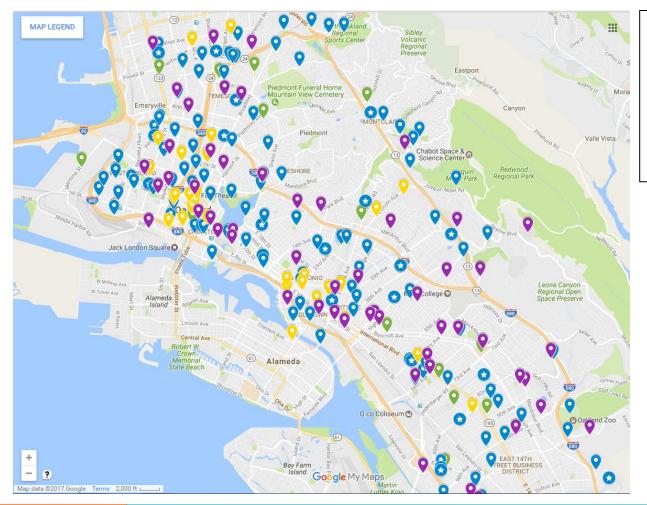

#### KEY:

OAKLAND PARKS

OAKLAND UNITE PARTNERS

OAKLAND LIBRARY SITES

OUSD MIDDLE & HIGH SCHOOLS -- HIGH

PERCENTAGE OF STUDENTS RECEIVING FREE AND REDUCED LUNCH