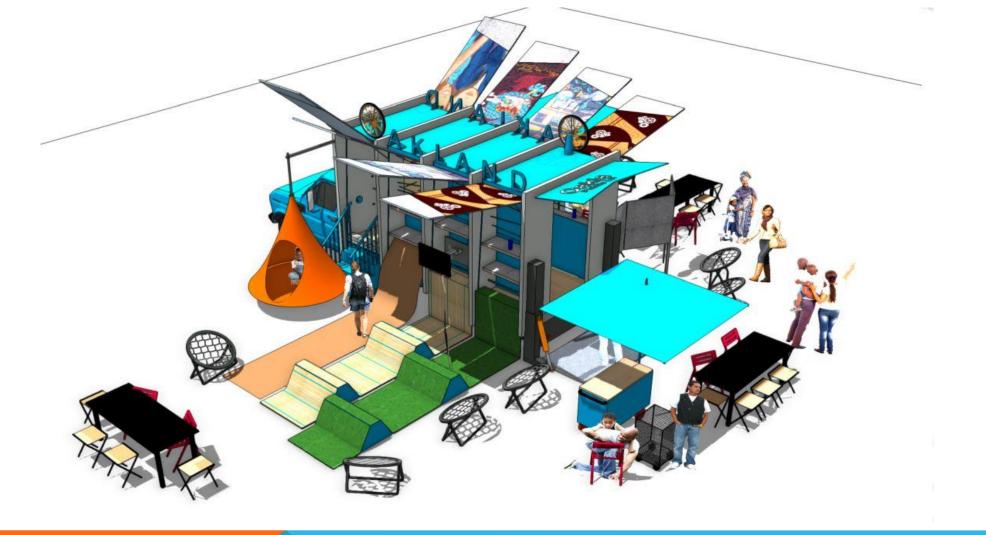

#### IS IT A NEW BOOKMOBILE?

#### **IDEAS!**

- ✓ GREEN VEHICLE
- ✓ DISPLAY MONITOR
- ✓ SPEAKERS
- ✓ CHARGING STATIONS
- ✓ WI-FI HOTSPOTS
- ✓ GRAFFITI WALL
- ✓ SHADE UMBRELLA

- ✓ ADAPTABLE
- ✓ COMFY SEATING
- ✓ TABLES
- ✓ MOVIE SCREEN

#### THE MOBILE LIBRARY

SOCIAL
GATHERING
SPACE

#### **FLEXIBLE**