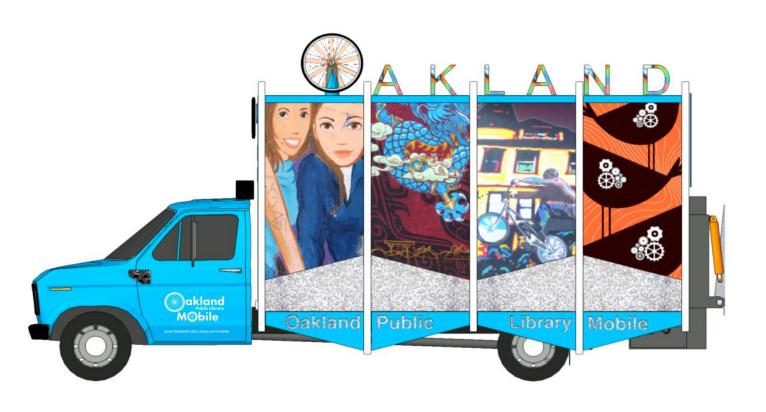

#### IS IT A NEW BOOKMOBILE?

#### **IDEAS!**

- ✓ GREEN VEHICLE
- ✓ DISPLAY MONITOR
- ✓ SPEAKERS
- ✓ CHARGING STATIONS
- ✓ WI-FI HOTSPOTS
- ✓ GRAFFITI WALL
- ✓ SHADE UMBRELLA

- ✓ ADAPTABLE
- ✓ COMFY SEATING
- ✓ TABLES
- ✓ MOVIE SCREEN