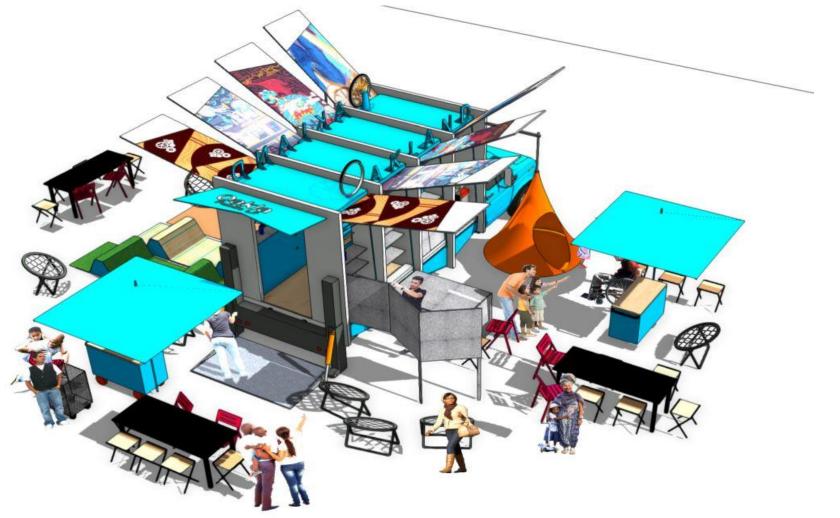

#### IS IT A NEW BOOKMOBILE?

#### **IDEAS!**

- ✓ GREEN VEHICLE
- ✓ DISPLAY MONITOR
- ✓ SPEAKERS
- ✓ CHARGING STATIONS
- ✓ WI-FI HOTSPOTS
- ✓ GRAFFITI WALL
- ✓ SHADE UMBRELLA

- ✓ ADAPTABLE
- ✓ COMFY SEATING
- ✓ TABLES
- ✓ MOVIE SCREEN

#### THE MOBILE LIBRARY

SOCIAL
GATHERING
SPACE

#### **FLEXIBLE**