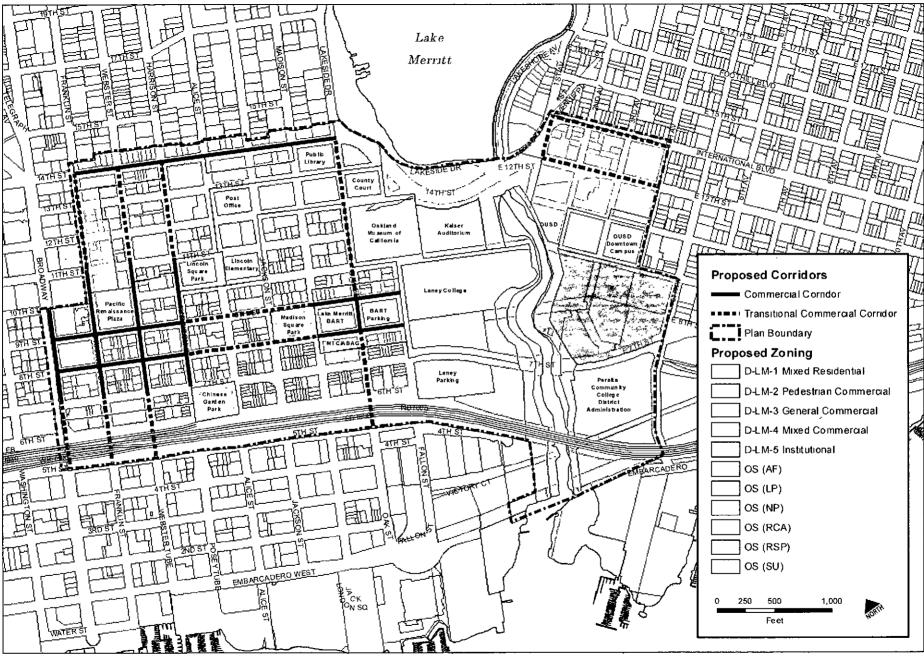

- B Description of zones This Chapter establishes land use regulations for the following five zones
  - 1 D-LM-1 Lake Merritt Station Area District Mixed Residential Zone-1. The intent of the D-LM-1 zone is to create, maintain, and enhance areas of the Lake Merritt Station Area Plan District appropriate for high-density residential development with compatible commercial activities
  - D-LM-2 Lake Merritt Station Area District Pedestrian Commercial Zone-2. The intent of the D-LM-2 zone is to create, maintain, and enhance areas of the Lake Merritt Station Area Plani District for ground-level, pedestrian-onented, active storefront uses Upper story spaces are intended to be available for a wide range of office and residential activities.
  - <u>of the D-LM-3 zone is to create, maintain, and enhance areas of the Lake Merritt Station Area Plan District appropriate for a wide range of ground-floor commercial activities. Upper-story spaces are intended to be available for a wide range of residential, office, or other commercial activities.</u>
  - 4 D-LM-4 Lake Merritt Station Area District Mixed Commercial Zone-4. The intent of the D-LM-4 zone is to designate areas of the Lake Merritt Station Area Plan District appropriate for a wide range of residential, commercial, and compatible light industrial activities
  - 5 D-LM-5 Lake Merritt Station Area District Institutional Zerne-5 The Intent of the D-LM-5 zone is to create, preserve, and enhance areas devoted primarily to major public and quasi-public facilities and auxiliary uses
- C Definition of corridor types For the purposes of this Chapter only, the following definitions shall be utilized to apply special land use regulations and development standards to properties fronting the following two types of street corridors
  - 1. Commercial Corridor. The intent of regulations related to properties fronting "Commercial Corridors" is to maintain and promote an existing pattern of continuous ground floor commercial activities and facilities along the subject corridor. The following streets are designated as Commercial Corridors. 14th Street (between Franklin and Oak Streets), 9th Street (between Broadway and Harrison Street, and between Madison and Fallon Streets), 8th Street (between Broadway and Harrison Street, and between Madison and Fallon Streets), Oak Street (between 8th and 9th Streets), Harrison Street (between 7th and 11th Streets), Webster Street (between 7th and 11th Streets), and Broadway (between 7th and 10th Streets)
  - 2. Transitional Commercial Corridor. The intent of regulations related to properties fronting "Transitional Commercial Corridors" is to expand the amount of ground floor commercial activities and facilities along the subject corridor. The following streets are designated as Transitional Commercial Corridors. International Boulevard (between 1st and 4th Avenues), East 12th Street (between 1st and 4th Avenues), 8th Street (between Harrison and Madison Streets), 1st Avenue (between East 12th Street and International Boulevard), Oak Street (between 5th and 8th Streets, and between 9th and 14th Streets), Harrison Street (between 11th and 14th Streets), Webster Street (between 11th and 14th Streets, and between 5th and 7th Streets), Franklin Street (between 11th and 14th Streets, and between 5th and 7th Streets), and Broadway (between 5th and 7th Streets)