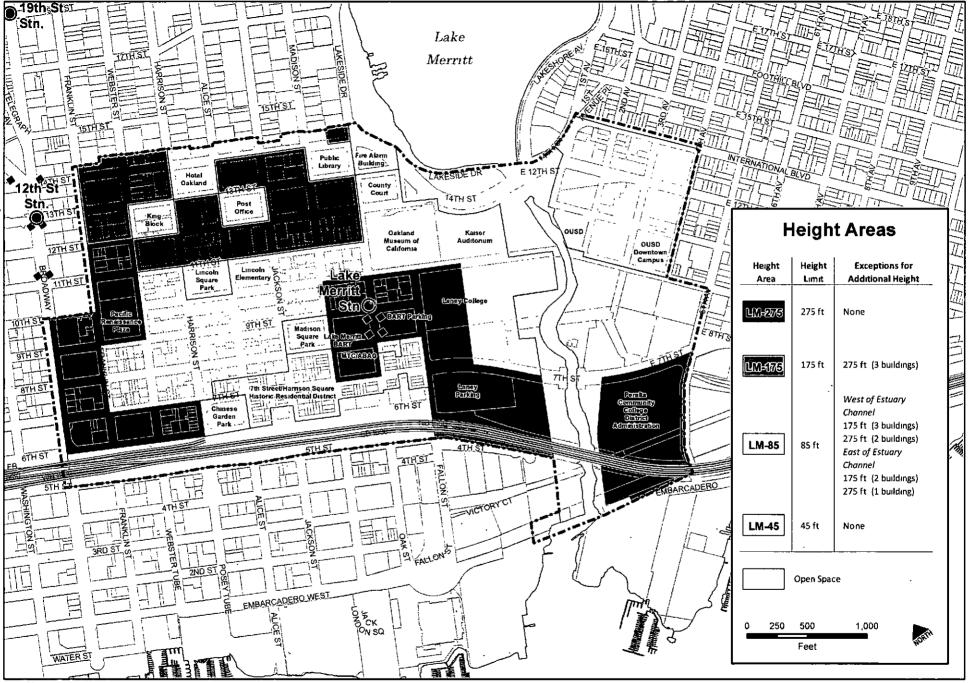

Section 7. The Oakland Zoning Map and Height Area Maps are hereby amended to map the new Lake Merritt Station Area District zones and Height Areas as indicated in *Exhibit B*, attached hereto and hereby incorporated herein by reference.