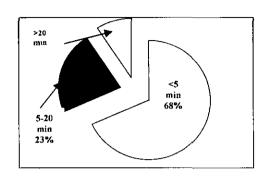

| Less than 5 min    | 68%  |
|--------------------|------|
| Between 5 & 20 min | 23%  |
| Over 20 minutes    | · 9% |

6. Were there visible signs informing the public of their right to receive oral and written bilingual services?

32% of the LES respondents felt that they experienced difficulty receiving assistance because they speak limited or no English. Again, this question is not applicable to a native English speaker. It should be noted that only about half of the LES persons (55%) have asked for language assistance at the counter as shown in responses to question #3. Among those who have asked for language assistance at the counter, 79% stated they have received the service. When asked how long did respondents have to wait for language services, 68% waited less than 5 minutes; 23% waited between 5 to 20 minutes, and 9% waited for over 20 minutes. With bilingual public contact employees available at each Department and