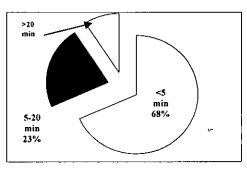

| Less than 5 min    | 68%  |
|--------------------|------|
| Between 5 & 20 min | 23%  |
| Over 20 minutes    | · 9% |

6. Were there visible signs informing the public of their right to receive oral and written bilingual services?

32% of the LES respondents felt that they experienced difficulty receiving assistance because they speak limited or no English. Again, this question is not applicable to a native English speaker. It should be noted that only about half of the LES persons (55%) have asked for language assistance at the counter as shown in responses to question #3. Among those who have asked for language assistance at the counter, 79% stated they have received the service. When asked how long did respondents have to wait for language services, 68% waited less than 5 minutes; 23% waited between 5 to 20 minutes, and 9% waited for over 20 minutes. With bilingual public contact employees available at each Department and