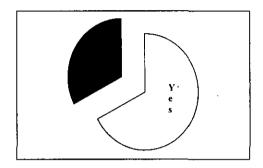

YES 32% NO 68%

2. Which language do you speak?

| English   | 13% |
|-----------|-----|
| Spanish   | 40% |
| Cantonese | 34% |
| Mandarin  | 7%  |
| Other     | 6%  |

3. Have you asked at the counter for assistance in your language?