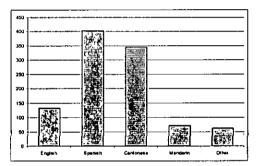

YES 32% NO 68%

2. Which language do you speak?

| English   | 13% |
|-----------|-----|
| Spanish   | 40% |
| Cantonese | 34% |
| Mandarin  | 7%  |
| Other     | 6%  |

3. Have you asked at the counter for assistance in your language?

Item: \_\_\_\_\_\_ Finance & Management Committee October 22, 2013

Date: October 7, 2013

A total of 71,256 contacts were documented in the study period as individuals interacted with City of Oakland public contact locations. Certain City services are provided at residences or business locations such as elderly home visits or building inspections. Other services such as, violence prevention programs, homeless services, school meals programs and workforce development programs often are not offered via a service counter at City of Oakland facilities. Such contacts may not have been documented in this study. Among the documented contacts, 70.6% were English speakers, 10.1% were Spanish speakers, and 16.1% were Chinese speakers. It is interesting to note that when it comes to survey respondents, the dynamics of respondents shifted. Survey respondents primarily speak another language. Survey responses showed: 13% English speakers, 40% Spanish speakers, and 41% Chinese speakers.

| Tally Sheet Result Summary |               |                    |  |
|----------------------------|---------------|--------------------|--|
| Language :: "              | Coun <b>t</b> | <b>P</b> ercentage |  |
| English                    | 50,277        | 70.6%              |  |
| <b>S</b> panish            | 7,198         | 10.1%              |  |
| Chinese                    | 11,469        | 16.1%              |  |
| Vietnamese                 | 398           | 0 6%               |  |
| Arabic                     | 183           | 0.3%               |  |
| Tagalog                    | 181           | 0.3%               |  |
| Hindi                      | 166           | 0.2%               |  |
| Korean                     | 161           | 0.2%               |  |
| French                     | 153           | 0.2%               |  |
| Japanese                   | 152           | 0.2%               |  |
| Russian                    | 86            | 0.1%               |  |
| Italian                    | 76            | 0.1%               |  |
| Cambodian                  | 49            | 0 1%               |  |
| Portuguese                 | 22            | 0.0%               |  |
| Other                      | 685           | 1.0%               |  |
| TOTAL                      | 71,256        | 100.0%             |  |