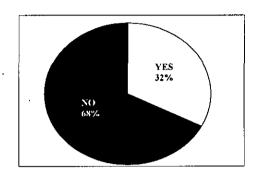

## Survey Finding

Twelve questions were asked in this quantitative survey. 1,149 completed surveys were collected. Responses to each question are presented here:

1. Have you experienced difficulty receiving assistance because you speak only limited or no English?

YES 32% NO 68%

2. Which language do you speak?

| English   | 13% |
|-----------|-----|
| Spanish   | 40% |
| Cantonese | 34% |
| Mandarin  | 7%  |
| Other     | 6%  |

3. Have you asked at the counter for assistance in your language?