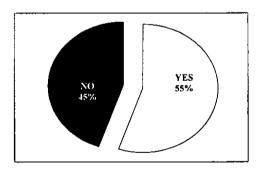

YES 55% NO 45%

4. If you asked at the counter for assistance in your language, did you receive it?

YES 79% NO 21%

Item: \_\_\_\_\_ Finance & Management Committee October 22, 2013

5. If you asked for assistance in your language, and it was your time to receive service (your number came up), how long did you wait for assistance in your language?