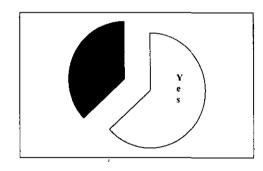

YES 55% NO 45%

4. If you asked at the counter for assistance in your language, did you receive it?

YES 79% NO 21%

Item: \_\_\_\_\_ Finance & Management Committee October 22, 2013

5. If you asked for assistance in your language, and it was your time to receive service (your number came up), how long did you wait for assistance in your language?