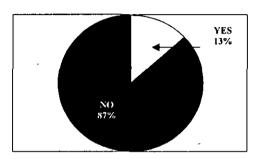

YES 39% · NO 61%

10. Did you bring you own interpreter before to access City services?

YES 13% NO 87%

11. What services did you required when you brought your own interpreter? 7 responses collected, summarized as follows: