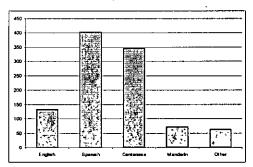

YES 32% NO 68%

2. Which language do you speak?

| English   | 13% |
|-----------|-----|
| Spanish   | 40% |
| Cantonese | 34% |
| Mandarin  | 7%  |
| Other     | 6%  |

3. Have you asked at the counter for assistance in your language?