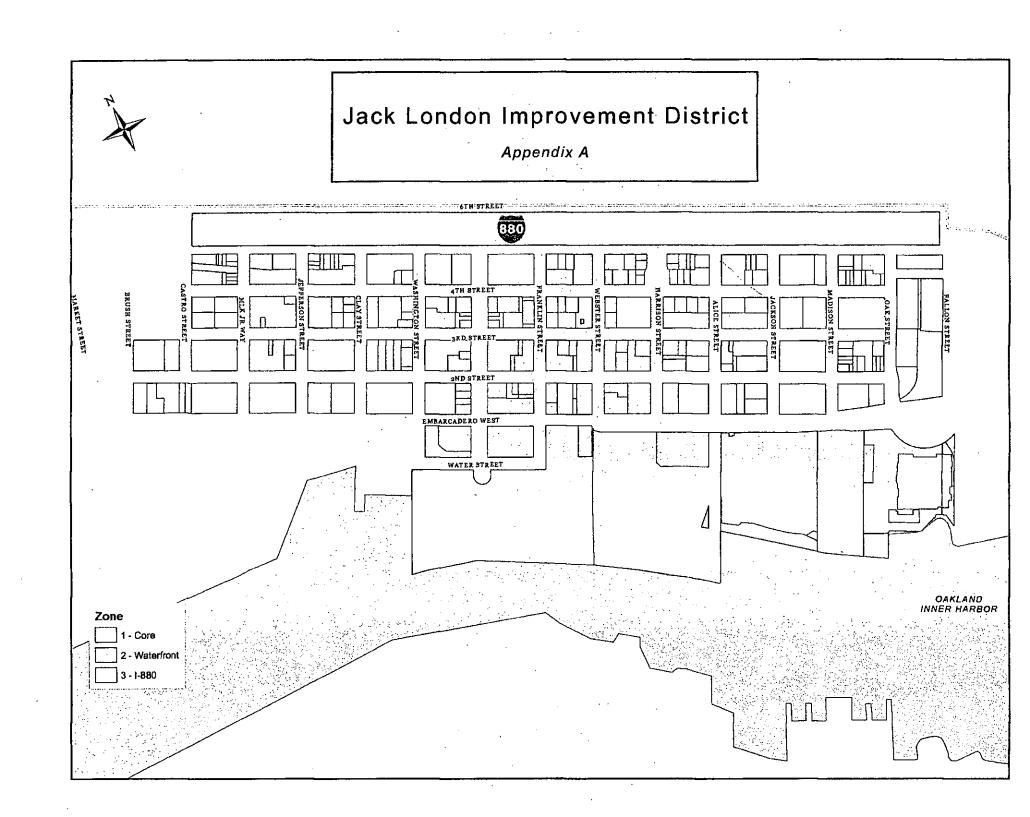

#### Boundaries of the District

The district is located in the City of Oakland south of the downtown central business district and is shown in the Map in Appendix A. The general boundaries of the area are given below.

- Northern Boundary: 6th Street and I-880 freeway
- Southern Boundary: The Waterfront at the Oakland Inner Harbor
- Western Boundary: Castro Street, Brush Street, and Washington Street
- Eastern Boundary: Fallon Street

#### **B**enefit Zones

To ensure that assessments are matched to special benefits received, the proposed Jack London Improvement District has been divided into three benefit zones, each of which will receive the type and frequency of services appropriate to its conditions and needs. The three benefit zones in the district are as follows:

- Zone 1: the core this is the zone that receives the highest level of foot traffic and therefore will receive the most frequent service
- Zone 2: the waterfront this zone includes Jack London Square and will receive less frequent services
- Zone 3: Interstate 880 this zone consists of the parcels under the 880 freeway and will
  receive the same level of service as Zone 2.

For locations, please see the Map in Appendix A. For details on service levels for each zone, please see Section 3.