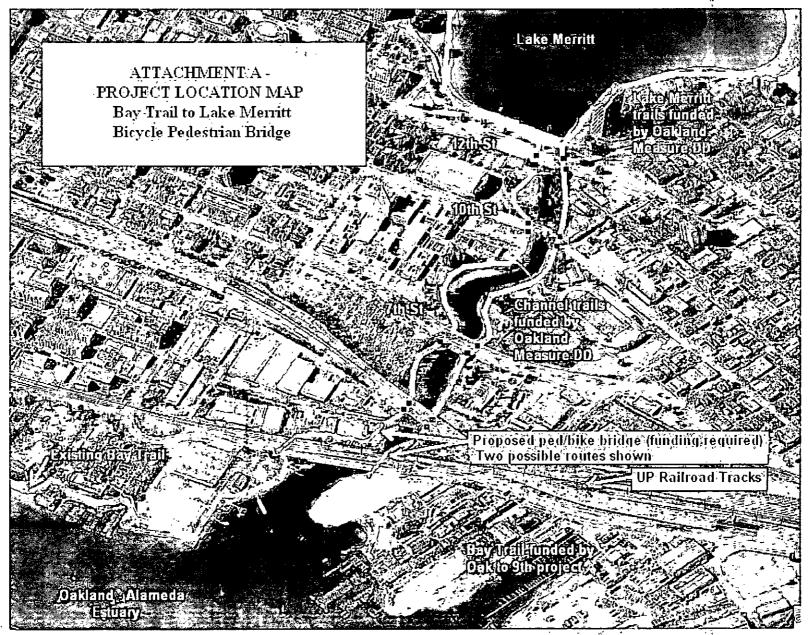

The Connector Project will span from the opening of the Lake Merritt Channel at the Oakland Estuary, over the Embarcadero and Union Pacific Railroad tracks, to complete the trail connection between the San Francisco Bay Trail and Lake Merritt (See Attachment A: Project Location Map).

The East Bay Regional Park District (EBRPD) is also supportive of the project as the bridging connection contributes to the District's objective for interconnected trail systems and the protection and preservation of natural and cultural resources in the East Bay. EBRPD has approved a proposal to provide planning funds from Measure WW Bond for the project. The Connector Project will span from the opening of the Lake Merritt Channel at the Oakland Estuary, over the Embarcadero and Union Pacific Railroad tracks, under Interstate 880 and connect to the trail system behind Laney College. This will complete the last gap in the trail connection between the San Francisco Bay Trail and Lake Merritt (See *Attachment A: Project Location Map*).