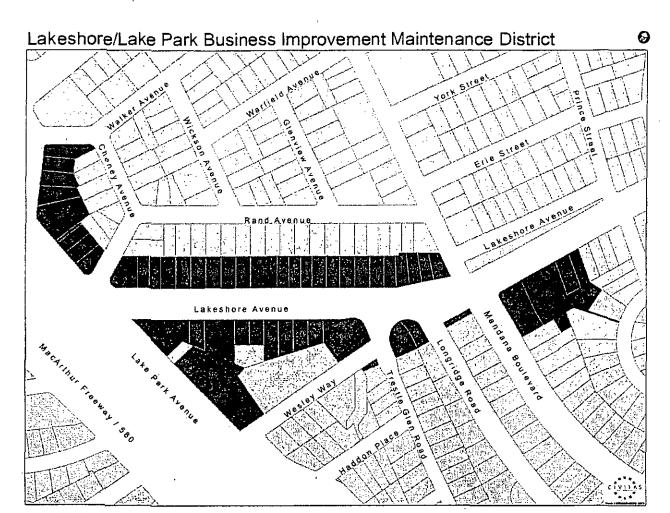

#### IV. BOUNDARIES

The LABID will deliver services to the Lakeshore / Lake Park area. The District generally includes parcels fronting Lakeshore Avenue from Lake Park Avenue (in the west) to Prince Street (in the east); and parcels fronting Lake Park Avenue from Lakeshore Avenue (in the south) to Walker Avenue (in the north).

The specific District boundaries are as follows:

Beginning at the southeast corner of the intersection of Walker Avenue and Lake Park Avenue, south along the east boundary of parcels fronting the east edge of Lake Park Avenue to Rand Avenue. East across Rand Avenue and continuing east along the north boundary of parcels fronting the north edge of Lakeshore Avenue to Mandana Boulevard. Southeast across the intersection of Mandana Boulevard and Lakeshore Avenue. East along the south edge of Lakeshore Avenue to the northeast corner of APN 011-0874-019-06 (Map ID 48).

South along the east boundary of APN 011-0874-019-06 (Map ID 48), then southwest along the southeast boundary of parcels fronting the southeast edge of Lakeshore Avenue, across Mandana Boulevard and Longridge Road, to Trestie Glen Road. Southwest across Trestie Glen Road then southwest along the southeast boundary and northwest along the southwest boundary of APN 023-0425-001-00 (Map ID 40) to Wesley Way. Northwest across Wesley Way, then west along the south boundary of parcels fronting the south edge of Lakeshore Avenue to Lake Park Avenue. Northwest across the intersection of Lakeshore Avenue and Lake Park Avenue, the northwest along the northeast edge of Lake Park Avenue to Walker Avenue, the point of beginning.

The service area includes approximately 49 parcels with 42 property owners. The LABID boundary is illustrated by the map on the following page. The numbers on the map correspond to the chart (also on the following page); each parcel is identified with a Map ID number corresponding to its Assessor's Parcel Number (APN).