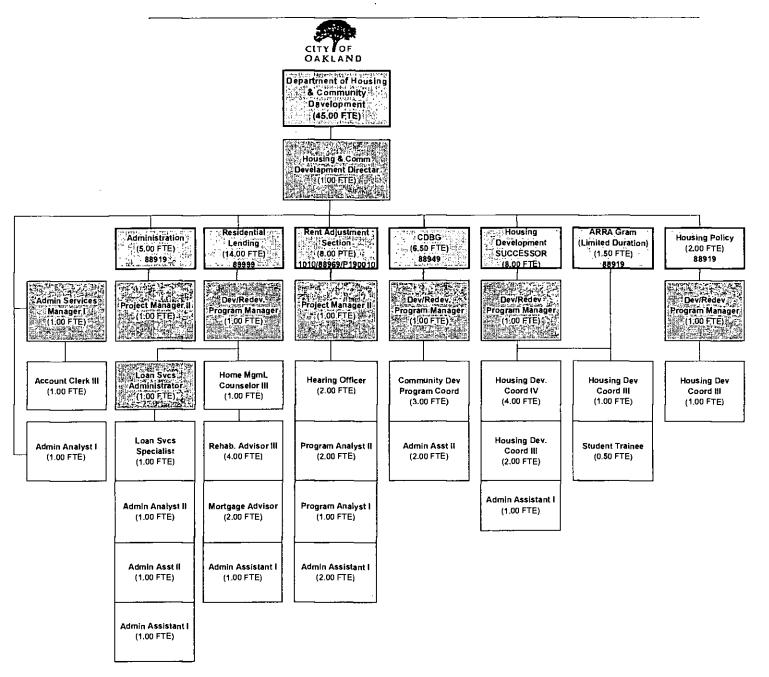

link to the 2011-2013 Adopted Policy Budget. bttp://www2.oaklandnet.com/Government/o/CitvAdministration/d/BudgetOffice/index.htm

If you need a hard copy of this document, please contact my Chief of Staff, Alexandra Orologas at 238-6587 or at aorologas@oaklandnet.com.

Respectfully Submitted,

**DEANNA J. SANTANA** City Administrator

Attachments (8)

- Citywide Organizational Chart
- Department of Planning & Neighborhood Preservation Organizational Chart—Planning
- Department Planning & Neighborhood Preservation Organizational Chart—Building
- Department of Office of Housing and Community Development Organizational Chart
- Office of Economic Development Organizational Chart
- Office of Neighborhood Investment Organizational Chart
- Staffing Impact and Classification List
- Errata List















# PROPOSED BUDGETED FTE/POSITIONS IMPACT JANUARY 2012\*

|                         | FTEs   | Positions |
|-------------------------|--------|-----------|
| Eliminated              | 104,57 |           |
| Frozen (defunded)       | 7.00   |           |
| Total Eliminated/Frozen | 111.57 | 124.00    |
| Added                   | 15.00  | 15.00     |
| Net Change              | 96.57  | 109.00    |
| Vacant                  | 38.01  | 43.00     |
| Filled                  | 73.56  | 81.00     |

#### \*As of 1/24/12 CAO Proposal

In the City Administration's Budget Proposal, 104.57 FTEs are proposed for elimination and 7.0 FTEs are proposed to be frozen (defunded). A total of 111.57 FTEs are proposed to be eliminated/frozen. Of those, 38.01 FTEs are vacant, while 73.56 are filled