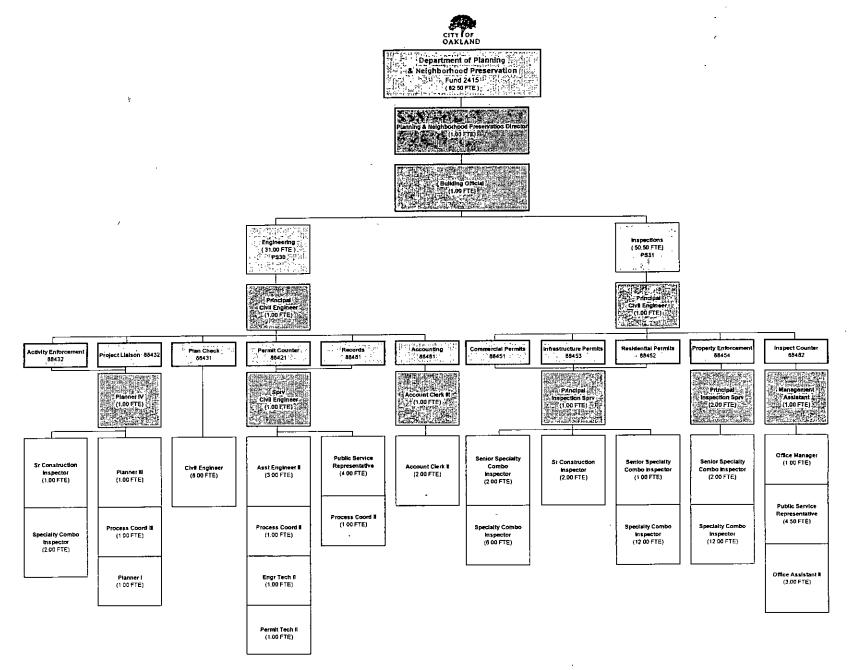

nk to the 2011-2013 Adopted Policy Budget. bttp://www2.oaklandnet.com/Government/o/CitvAdministration/d/BudgetOffice/index.htm

If you need a hard copy of this document, please contact my Chief of Staff, Alexandra Orologas at 238-6587 or at aorologas@oaklandnet.com.

Respectfully Submitted,

**DEANNA J. SANTANA** City Administrator

Attachments (8)

- Citywide Organizational Chart
- Department of Planning & Neighborhood Preservation Organizational Chart—Planning
- Department Planning & Neighborhood Preservation Organizational Chart—Building
- Department of Office of Housing and Community Development Organizational Chart
- Office of Economic Development Organizational Chart
- Office of Neighborhood Investment Organizational Chart
- Staffing Impact and Classification List
- Errata List















# PROPOSED BUDGETED FTE/POSITIONS IMPACT JANUARY 2012\*

|                         | FTEs   | Positions |
|-------------------------|--------|-----------|
| Eliminated              | 104,57 |           |
| Frozen (defunded)       | 7.00   |           |
| Total Eliminated/Frozen | 111.57 | 124.00    |
| Added                   | 15.00  | 15.00     |
| Net Change              | 96.57  | 109.00    |
| Vacant                  | 38.01  | 43.00     |
| Filled                  | 73.56  | 81.00     |

#### \*As of 1/24/12 CAO Proposal

In the City Administration's Budget Proposal, 104.57 FTEs are proposed for elimination and 7.0 FTEs are proposed to be frozen (defunded). A total of 111.57 FTEs are proposed to be eliminated/frozen. Of those, 38.01 FTEs are vacant, while 73.56 are filled.