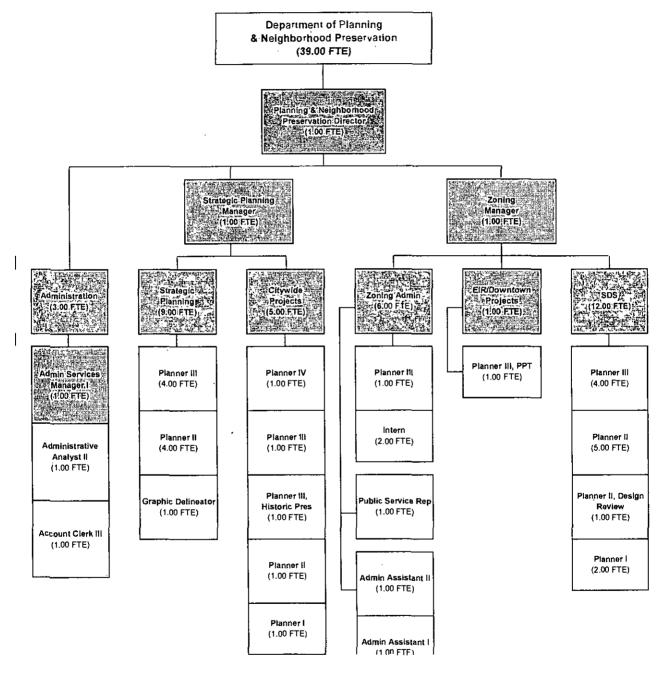

Please see Attachment A - Redevelopment Agency Staff Realignment

2. What is the rationale for consolidating the Assistant to the Chief position in Police with Fire?

The Police Department currently has more administrative support staff in the Chief of Police Office than the Fire Department does in the Chief of Fire's Office. While OPD is considerably larger, discussion between the Chief of Police and City Administrator around administrative support staff has surfaced agreement that the Office of the Chief of Police could absorb a reduction; while similar discussion with the Fire Chief and the City Administrator revealed the opinion that their support is at "bare bones". Fire's need for additional support was reiterated in an employee survey about the budget, Coffee Talks with randomly selected Fire staff, stakeholder/affinity group meetings, and through input from long tenured staff in the organization. This proposal allows for the City to keep a high performing staff member and preserve staffing levels in the Fire Department for administrative work, where the Police Department has comparatively more—fortunately, there is agreement from both Chiefs that this proposal is sound and they are agreeable to making it work. The consolidation of these positions begins the observation period for the Administration to determine how to merge other administrative functions in the two Departments over the long-term.