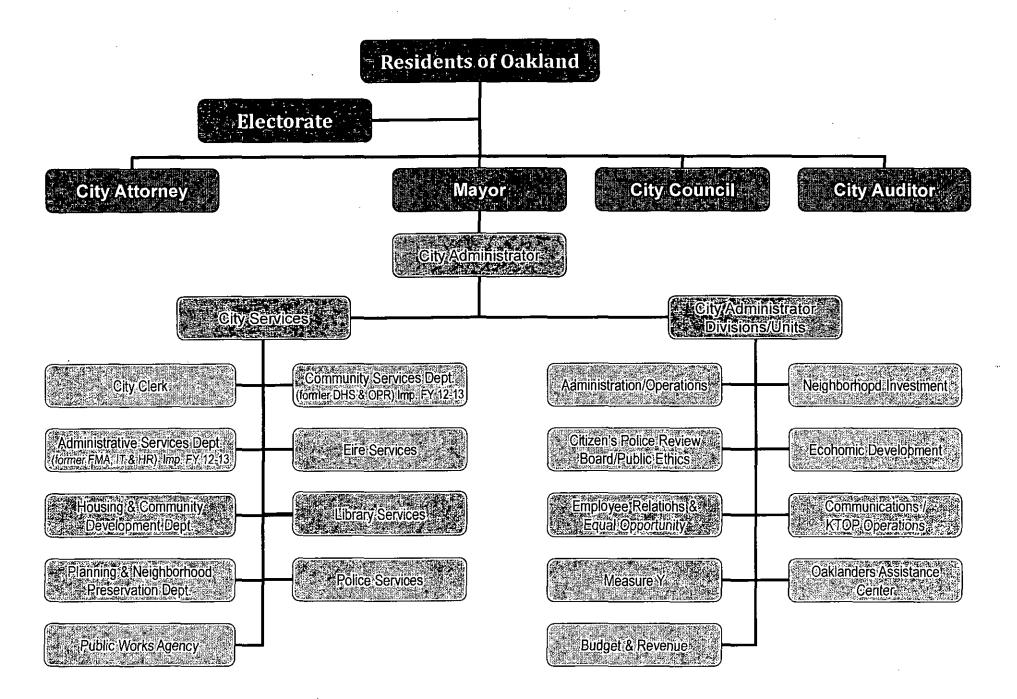

a link to the 2011-2013 Adopted Policy Budget. bttp://www2.oaklandnet.com/Government/o/CitvAdministration/d/BudgetOffice/index.htm

If you need a hard copy of this document, please contact my Chief of Staff, Alexandra Orologas at 238-6587 or at aorologas@oaklandnet.com.

Respectfully Submitted,

**DEANNA J. SANTANA** City Administrator

Attachments (8)

- Citywide Organizational Chart
- Department of Planning & Neighborhood Preservation Organizational Chart—Planning
- Department Planning & Neighborhood Preservation Organizational Chart—Building
- Department of Office of Housing and Community Development Organizational Chart
- Office of Economic Development Organizational Chart
- Office of Neighborhood Investment Organizational Chart
- Staffing Impact and Classification List
- Errata List















# PROPOSED BUDGETED FTE/POSITIONS IMPACT JANUARY 2012\*

|                         | FTEs   | Positions |
|-------------------------|--------|-----------|
| Eliminated              | 104,57 |           |
| Frozen (defunded)       | 7.00   |           |
| Total Eliminated/Frozen | 111.57 | 124.00    |
| Added                   | 15.00  | 15.00     |
| Net Change              | 96.57  | 109.00    |
| Vacant                  | 38.01  | 43.00     |
| Filled                  | 73.56  | 81.00     |

#### \*As of 1/24/12 CAO Proposal

In the City Administration's Budget Proposal, 104.57 FTEs are proposed for elimination and 7.0 FTEs are proposed to be frozen (defunded). A total of 111.57 FTEs are proposed to be eliminated/frozen. Of those, 38.01 FTEs are vacant, while 73.56 are fill