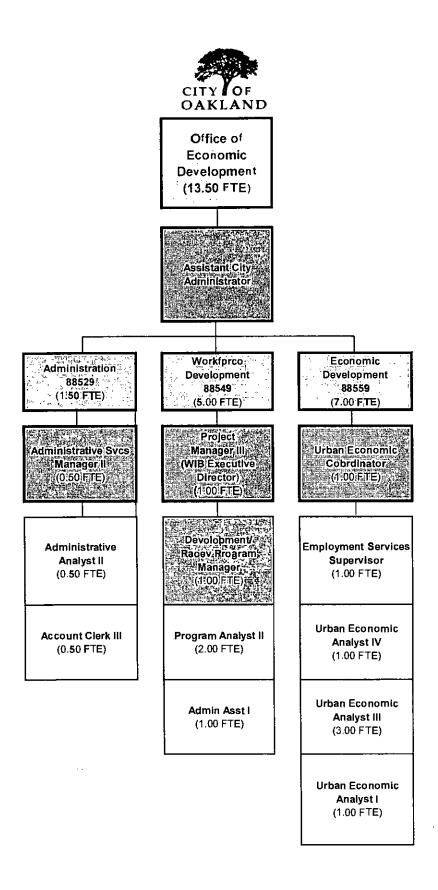

Please see Attachment A - Redevelopment Agency Staff Realignment

2. What is the rationale for consolidating the Assistant to the Chief position in Police with Fire?

The Police Department currently has more administrative support staff in the Chief of Police Office than the Fire Department does in the Chief of Fire's Office. While OPD is considerably larger, discussion between the Chief of Police and City Administrator around administrative support staff has surfaced agreement that the Office of the Chief of Police could absorb a reduction; while similar discussion with the Fire Chief and the City Administrator revealed the opinion that their support is at "bare bones". Fire's need for additional support was reiterated in an employee survey about the budget, Coffee Talks with randomly selected Fire staff, stakeholder/affinity group meetings, and through input from long tenured staff in the organization. This proposal allows for the City to keep a high performing staff member and preserve staffing levels in the Fire Department for administrative work, where the Police Department has comparatively more—fortunately, there is agreement from both Chiefs that this proposal is sound and they are agreeable to making it work. The consolidation of these positions begins the observation period for the Administration to determine how to merge other administrative functions in the two Departments over the long-term.