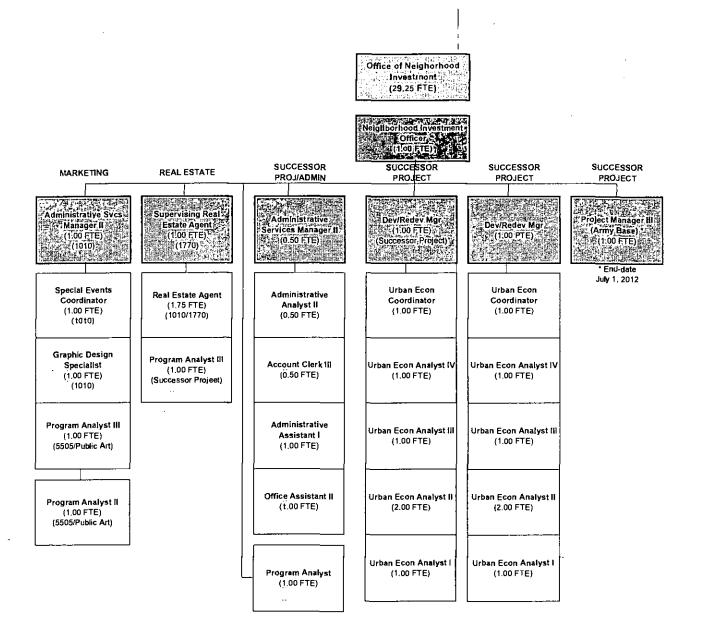

Please see Attachment A - Redevelopment Agency Staff Realignment

2. What is the rationale for consolidating the Assistant to the Chief position in Police with Fire?

The Police Department currently has more administrative support staff in the Chief of Police Office than the Fire Department does in the Chief of Fire's Office. While OPD is considerably larger, discussion between the Chief of Police and City Administrator around administrative support staff has surfaced agreement that the Office of the Chief of Police could absorb a reduction; while similar discussion with the Fire Chief and the City Administrator revealed the opinion that their support is at "bare bones". Fire's need for additional support was reiterated in an employee survey about the budget, Coffee Talks with randomly selected Fire staff, stakeholder/affinity group meetings, and through input from long tenured staff in the organization. This proposal allows for the City to keep a high performing staff member and preserve staffing levels in the Fire Department for administrative work, where the Police Department has comparatively more—fortunately, there is agreement from both Chiefs that this proposal is sound and they are agreeable to making it work. The consolidation of these positions begins the observation period for the Administration to determine how to merge other administrative functions in the two Departments over the long-term.