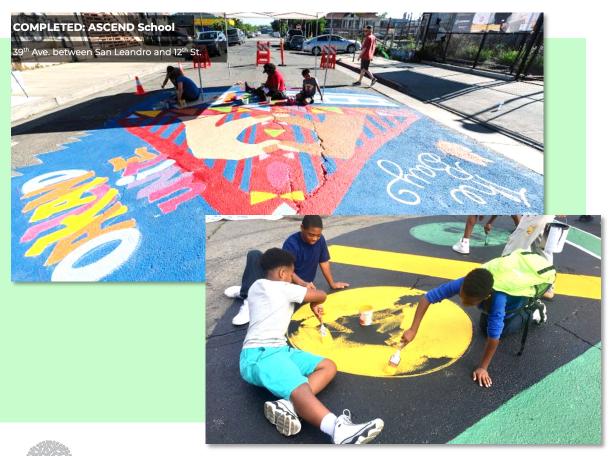

### How would this pilot program work?

School, Business, Community Grp

Submit application

OakDOT review

Permit Issued

Install your project

 Grow existing OakDOT programs; for example, Parklets

 Grow existing OakDOT programs; Paint the Town

#### Potential project options - summary

- Expand/enhance existing programs
  - Parklets
  - Paint the Town
- New community-led options
  - Daylighting Crosswalks
  - Temporary Traffic Safety Events
  - Road Reconfigurations