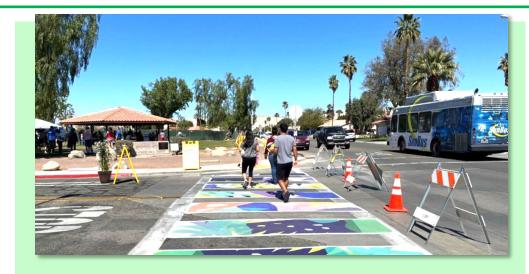

### How would this pilot program work?

School, Business, Community Grp

Submit application

OakDOT review

Permit Issued

Install your project

 Grow existing OakDOT programs; for example, Parklets

 Grow existing OakDOT programs; Paint the Town

#### Potential project options - summary

- Expand/enhance existing programs
  - Parklets
  - Paint the Town
- New community-led options
  - Daylighting Crosswalks
  - Temporary Traffic Safety Events
  - Road Reconfigurations