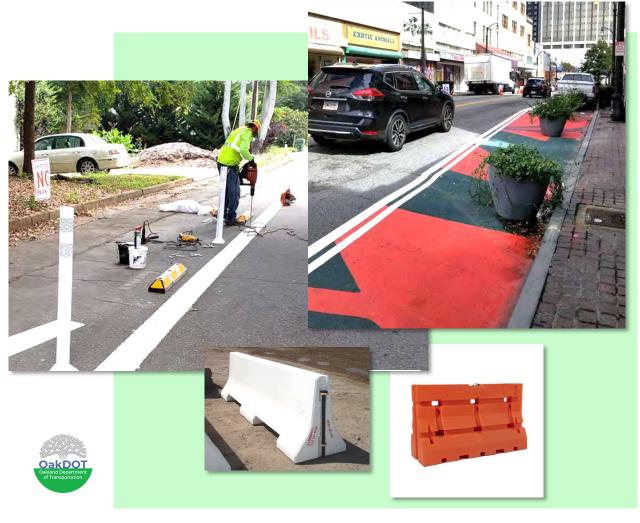

- Daylighting Crosswalks
  - CA-413

Temporary traffic safety events

Road Diets/Reconfigurations

#### Potential project options - summary

- Expand/enhance existing programs
  - Parklets
  - Paint the Town
- New community-led options
  - Daylighting Crosswalks
  - Temporary Traffic Safety Events
  - Road Reconfigurations