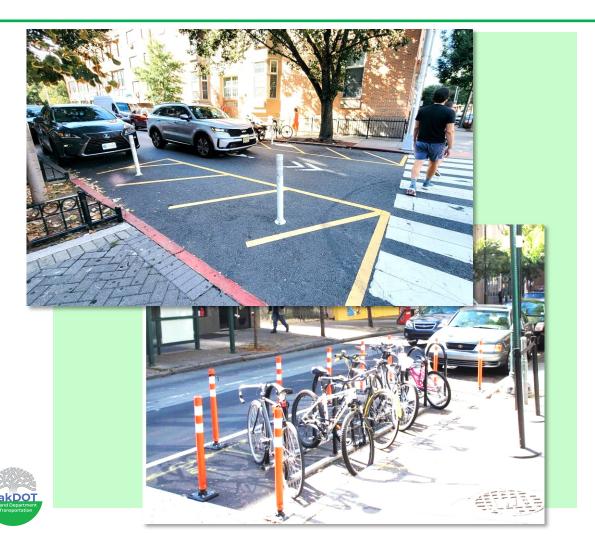

- Daylighting Crosswalks
  - CA-413

Temporary traffic safety events

Road Diets/Reconfigurations

#### Potential project options - summary

- Expand/enhance existing programs
  - Parklets
  - Paint the Town
- New community-led options
  - Daylighting Crosswalks
  - Temporary Traffic Safety Events
  - Road Reconfigurations