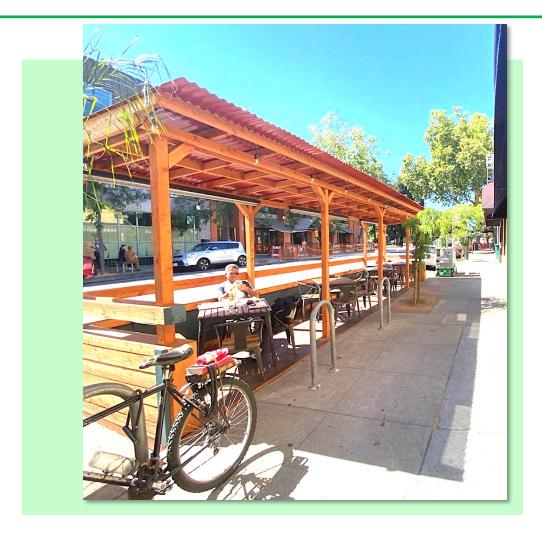

### How would this pilot program work?

School, Business, Community Grp

Submit application

OakDOT review

Permit Issued

Install your project

 Grow existing OakDOT programs; for example, Parklets

 Grow existing OakDOT programs; Paint the Town

#### Potential project options - summary

- Expand/enhance existing programs
  - Parklets
  - Paint the Town
- New community-led options
  - Daylighting Crosswalks
  - Temporary Traffic Safety Events
  - Road Reconfigurations