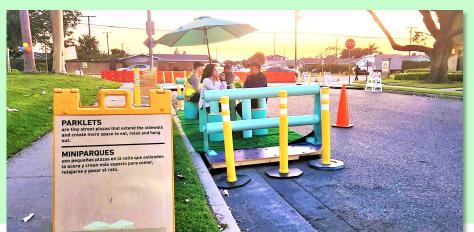

### How would this pilot program work?

School, Business, Community Grp

Submit application

OakDOT review

Permit Issued

Install your project

 Grow existing OakDOT programs; for example, Parklets

 Grow existing OakDOT programs; Paint the Town

#### Potential project options - summary

- Expand/enhance existing programs
  - Parklets
  - Paint the Town
- New community-led options
  - Daylighting Crosswalks
  - Temporary Traffic Safety Events
  - Road Reconfigurations