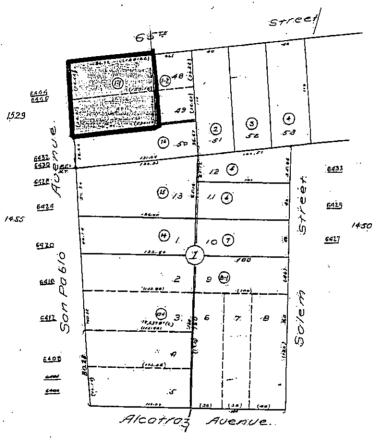

Oakland Municipal Code Section 12.08.030 requires that applications for permanent encroachments in the public right-of-way (basements, vaults, retaining walls, etc.) receive approval from the City Council as a condition of permit issuance. The San Pablo Avenue sidewalk is eleven (11) feet wide, and the repaired sidewalk will completely cover the encroaching basement. The below ground encroachment has not interfered with the public's use of the right-of-way and maintenance of buried utilities for more than one-hundred (100) years. The City Council has previously approved similar existing encroachments under the public rightof-way throughout Oakland

WHEREAS, Benjamin Williams, who is the owner of the property described in a judgment, recorded July 28, 1977, series no. 77148691, by the Alameda County Cierk-Recorder, and identified by the Alameda County Assessor as parcel number 016-1451-001-00, and identified by the City of Oakland as 6444 San Pablo Avenue and more particularly described in Exhibit A attached hereto, has made an application to the City Engineer of the City of Oakland for a permit (ENMJ 11052) to allow an existing below-sidewalk basement to encroach approximately five (5) feet under the eleven (11) feet wide public sidewalk along San Pablo Avenue; and

WHEREAS, the limits of the encroachment are delineated in Exhibit B attached hereto; and

WHEREAS, the owner has also applied to the Building Official of the City of Oakland for a permit (B1100475) to repair a deteriorated section of said public sidewalk which is above and supported by said encroaching basement; and