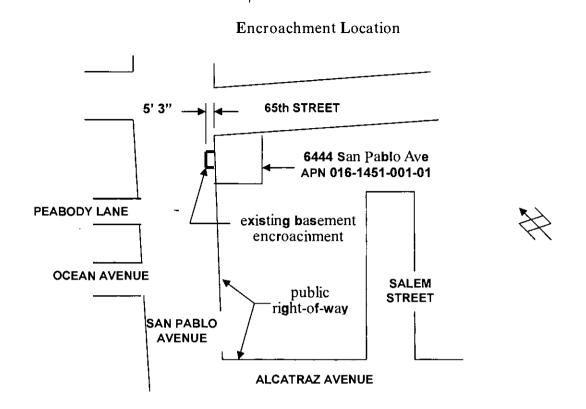

#### **SUMMARY**

A resolution has been prepared granting the property owner, Benjamin Williams, of 6444 San Pablo Avenue a conditional and revocable permit (ENMJ11052) that will allow an existing basement to encroach approximately five (5) feet under the public sidewalk. The two (2) story building (convenience store and apartments) and basement were constructed in 1910.

Oakland Municipal Code Section 12.08.030 requires that applications for permanent encroachments in the public right-of-way (basements, vaults, retaining walls, etc.) receive approval from the City Council as a condition of permit issuance. The San Pablo Avenue sidewalk is eleven (11) feet wide, and the repaired sidewalk will completely cover the encroaching basement. The below ground encroachment has not interfered with the public's use of the right-of-way and maintenance of buried utilities for more than one-hundred (100) years. The City Council has previously approved similar existing encroachments under the public rightof-way throughout Oakland

WHEREAS, Benjamin Williams, who is the owner of the property described in a judgment, recorded July 28, 1977, series no. 77148691, by the Alameda County Cierk-Recorder, and identified by the Alameda County Assessor as parcel number 016-1451-001-00, and identified by the City of Oakland as 6444 San Pablo Avenue and more particularly described in Exhibit A attached hereto, has made an application to the City Engineer of the City of Oakland for a permit (ENMJ 11052) to allow an existing below-sidewalk basement to encroach approximately five (5) feet under the eleven (11) feet wide public sidewalk along San Pablo Avenue; and