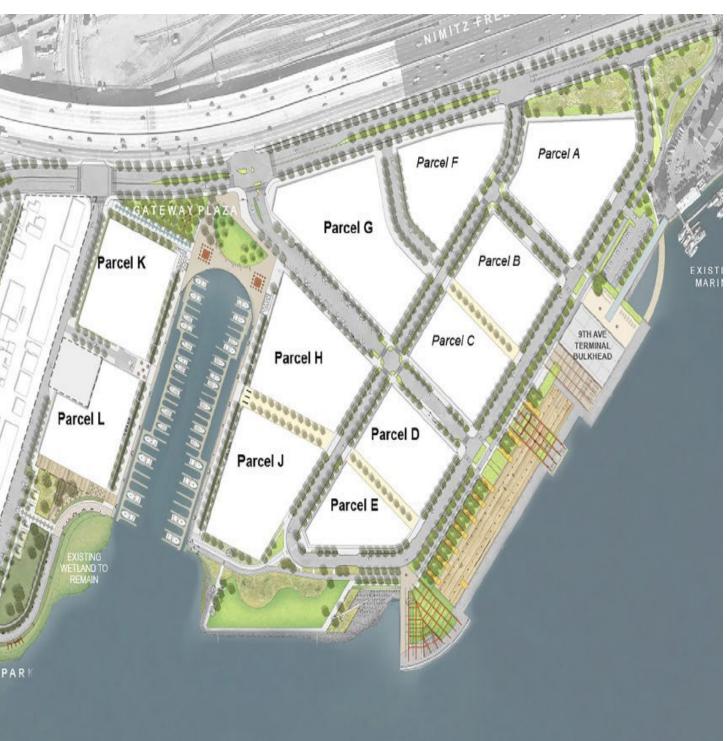

# 1. Brooklyn Basin Project

- 64.2 acres of land area along Oakland Estuary
- Four development phases
- Up to 3,700 residential units, which includes the recent approval for 600 additional market-rate units
- Up to 200,000 sq. ft. of commercial space
- Minimum of 3,534 parking spaces
- 31 Acres of open space, renovated marinas, shoreline improvements, new roads, etc.

# Brooklyn Basin Phases I-IV

| Parcels<br>By Phase | Market Rate<br>Units | Affordable<br>Units | Total<br>Units | Development<br>Status                                                        | LAKE MERRIT                                                                                                                                                                                                                                                                                                                                                                                                                                                                                                                                                                                                                                                                                                                                                                                                                                                                                                                                                                                                                                                                                                                                                                                                                                                                                                                                                                                                                                                                                                                                                                                                                                                                                                                                                                                                                                                                        |
|---------------------|----------------------|---------------------|----------------|------------------------------------------------------------------------------|------------------------------------------------------------------------------------------------------------------------------------------------------------------------------------------------------------------------------------------------------------------------------------------------------------------------------------------------------------------------------------------------------------------------------------------------------------------------------------------------------------------------------------------------------------------------------------------------------------------------------------------------------------------------------------------------------------------------------------------------------------------------------------------------------------------------------------------------------------------------------------------------------------------------------------------------------------------------------------------------------------------------------------------------------------------------------------------------------------------------------------------------------------------------------------------------------------------------------------------------------------------------------------------------------------------------------------------------------------------------------------------------------------------------------------------------------------------------------------------------------------------------------------------------------------------------------------------------------------------------------------------------------------------------------------------------------------------------------------------------------------------------------------------------------------------------------------------------------------------------------------|
|                     |                      |                     |                |                                                                              | BAYTRAIL                                                                                                                                                                                                                                                                                                                                                                                                                                                                                                                                                                                                                                                                                                                                                                                                                                                                                                                                                                                                                                                                                                                                                                                                                                                                                                                                                                                                                                                                                                                                                                                                                                                                                                                                                                                                                                                                           |
| Phase I             |                      |                     |                |                                                                              | CONNECTION                                                                                                                                                                                                                                                                                                                                                                                                                                                                                                                                                                                                                                                                                                                                                                                                                                                                                                                                                                                                                                                                                                                                                                                                                                                                                                                                                                                                                                                                                                                                                                                                                                                                                                                                                                                                                                                                         |
| Parcel A            |                      | 254                 | 254            | 130 units completed/occupied; remaining<br>124 units to be completed in 2024 |                                                                                                                                                                                                                                                                                                                                                                                                                                                                                                                                                                                                                                                                                                                                                                                                                                                                                                                                                                                                                                                                                                                                                                                                                                                                                                                                                                                                                                                                                                                                                                                                                                                                                                                                                                                                                                                                                    |
| Parcel B            | 241                  |                     | 241            | Completed and occupied                                                       | TI P                                                                                                                                                                                                                                                                                                                                                                                                                                                                                                                                                                                                                                                                                                                                                                                                                                                                                                                                                                                                                                                                                                                                                                                                                                                                                                                                                                                                                                                                                                                                                                                                                                                                                                                                                                                                                                                                               |
| Parcel C            | 241                  |                     | 241            | Completed and occupied                                                       | Collins and Alland                                                                                                                                                                                                                                                                                                                                                                                                                                                                                                                                                                                                                                                                                                                                                                                                                                                                                                                                                                                                                                                                                                                                                                                                                                                                                                                                                                                                                                                                                                                                                                                                                                                                                                                                                                                                                                                                 |
| Parcel F            |                      | 211                 | 211            | Completed and occupied                                                       | ERO AL                                                                                                                                                                                                                                                                                                                                                                                                                                                                                                                                                                                                                                                                                                                                                                                                                                                                                                                                                                                                                                                                                                                                                                                                                                                                                                                                                                                                                                                                                                                                                                                                                                                                                                                                                                                                                                                                             |
| Parcel G            | 371                  |                     | 371            | Under construction; completion Q3 2023                                       |                                                                                                                                                                                                                                                                                                                                                                                                                                                                                                                                                                                                                                                                                                                                                                                                                                                                                                                                                                                                                                                                                                                                                                                                                                                                                                                                                                                                                                                                                                                                                                                                                                                                                                                                                                                                                                                                                    |
| Subtotal            | 853                  | 465                 | 1,318          |                                                                              | Parcel M                                                                                                                                                                                                                                                                                                                                                                                                                                                                                                                                                                                                                                                                                                                                                                                                                                                                                                                                                                                                                                                                                                                                                                                                                                                                                                                                                                                                                                                                                                                                                                                                                                                                                                                                                                                                                                                                           |
|                     |                      |                     |                |                                                                              | VENNE # 11 ILA                                                                                                                                                                                                                                                                                                                                                                                                                                                                                                                                                                                                                                                                                                                                                                                                                                                                                                                                                                                                                                                                                                                                                                                                                                                                                                                                                                                                                                                                                                                                                                                                                                                                                                                                                                                                                                                                     |
| Phase II            |                      |                     |                |                                                                              | LANN A LAND                                                                                                                                                                                                                                                                                                                                                                                                                                                                                                                                                                                                                                                                                                                                                                                                                                                                                                                                                                                                                                                                                                                                                                                                                                                                                                                                                                                                                                                                                                                                                                                                                                                                                                                                                                                                                                                                        |
| Parcel D            | 243                  |                     | 243            | Construction to start in 2024                                                | In the second second                                                                                                                                                                                                                                                                                                                                                                                                                                                                                                                                                                                                                                                                                                                                                                                                                                                                                                                                                                                                                                                                                                                                                                                                                                                                                                                                                                                                                                                                                                                                                                                                                                                                                                                                                                                                                                                               |
| Parcel E            | 191                  |                     | 191            | Construction to start in 2024                                                | in the second seco |
| Parcel H            | 382                  |                     | 382            | Construction to start in 2024                                                |                                                                                                                                                                                                                                                                                                                                                                                                                                                                                                                                                                                                                                                                                                                                                                                                                                                                                                                                                                                                                                                                                                                                                                                                                                                                                                                                                                                                                                                                                                                                                                                                                                                                                                                                                                                                                                                                                    |
| Parcel J            | 378                  |                     | 378            | Under construction; completion Q4 2023                                       |                                                                                                                                                                                                                                                                                                                                                                                                                                                                                                                                                                                                                                                                                                                                                                                                                                                                                                                                                                                                                                                                                                                                                                                                                                                                                                                                                                                                                                                                                                                                                                                                                                                                                                                                                                                                                                                                                    |
| Subtotal            | 1,194                |                     | 1,194          |                                                                              | CHANNEL PARK                                                                                                                                                                                                                                                                                                                                                                                                                                                                                                                                                                                                                                                                                                                                                                                                                                                                                                                                                                                                                                                                                                                                                                                                                                                                                                                                                                                                                                                                                                                                                                                                                                                                                                                                                                                                                                                                       |
|                     |                      |                     |                |                                                                              |                                                                                                                                                                                                                                                                                                                                                                                                                                                                                                                                                                                                                                                                                                                                                                                                                                                                                                                                                                                                                                                                                                                                                                                                                                                                                                                                                                                                                                                                                                                                                                                                                                                                                                                                                                                                                                                                                    |
| Phase III           |                      |                     |                |                                                                              | " A HI                                                                                                                                                                                                                                                                                                                                                                                                                                                                                                                                                                                                                                                                                                                                                                                                                                                                                                                                                                                                                                                                                                                                                                                                                                                                                                                                                                                                                                                                                                                                                                                                                                                                                                                                                                                                                                                                             |
| Parcel K            | 400                  |                     | 400            | Construction to start approx. 2026                                           | a density of the                                                                                                                                                                                                                                                                                                                                                                                                                                                                                                                                                                                                                                                                                                                                                                                                                                                                                                                                                                                                                                                                                                                                                                                                                                                                                                                                                                                                                                                                                                                                                                                                                                                                                                                                                                                                                                                                   |
| Parcel L            | 250                  |                     | 250            | Construction to start approx. 2026                                           |                                                                                                                                                                                                                                                                                                                                                                                                                                                                                                                                                                                                                                                                                                                                                                                                                                                                                                                                                                                                                                                                                                                                                                                                                                                                                                                                                                                                                                                                                                                                                                                                                                                                                                                                                                                                                                                                                    |
| Subtotal            | 650                  |                     | 650            |                                                                              | XI 💥 3 🔍                                                                                                                                                                                                                                                                                                                                                                                                                                                                                                                                                                                                                                                                                                                                                                                                                                                                                                                                                                                                                                                                                                                                                                                                                                                                                                                                                                                                                                                                                                                                                                                                                                                                                                                                                                                                                                                                           |
|                     |                      |                     |                |                                                                              | EXISTING                                                                                                                                                                                                                                                                                                                                                                                                                                                                                                                                                                                                                                                                                                                                                                                                                                                                                                                                                                                                                                                                                                                                                                                                                                                                                                                                                                                                                                                                                                                                                                                                                                                                                                                                                                                                                                                                           |
| Phase IV            |                      |                     |                |                                                                              | MARINA                                                                                                                                                                                                                                                                                                                                                                                                                                                                                                                                                                                                                                                                                                                                                                                                                                                                                                                                                                                                                                                                                                                                                                                                                                                                                                                                                                                                                                                                                                                                                                                                                                                                                                                                                                                                                                                                             |
| Parcel M            | 538                  |                     | 538            | Construction to start approx. 2025                                           |                                                                                                                                                                                                                                                                                                                                                                                                                                                                                                                                                                                                                                                                                                                                                                                                                                                                                                                                                                                                                                                                                                                                                                                                                                                                                                                                                                                                                                                                                                                                                                                                                                                                                                                                                                                                                                                                                    |
|                     |                      |                     |                |                                                                              | 10                                                                                                                                                                                                                                                                                                                                                                                                                                                                                                                                                                                                                                                                                                                                                                                                                                                                                                                                                                                                                                                                                                                                                                                                                                                                                                                                                                                                                                                                                                                                                                                                                                                                                                                                                                                                                                                                                 |
| <u>Total</u>        | 3,235                | 465                 | 3,700          |                                                                              |                                                                                                                                                                                                                                                                                                                                                                                                                                                                                                                                                                                                                                                                                                                                                                                                                                                                                                                                                                                                                                                                                                                                                                                                                                                                                                                                                                                                                                                                                                                                                                                                                                                                                                                                                                                                                                                                                    |