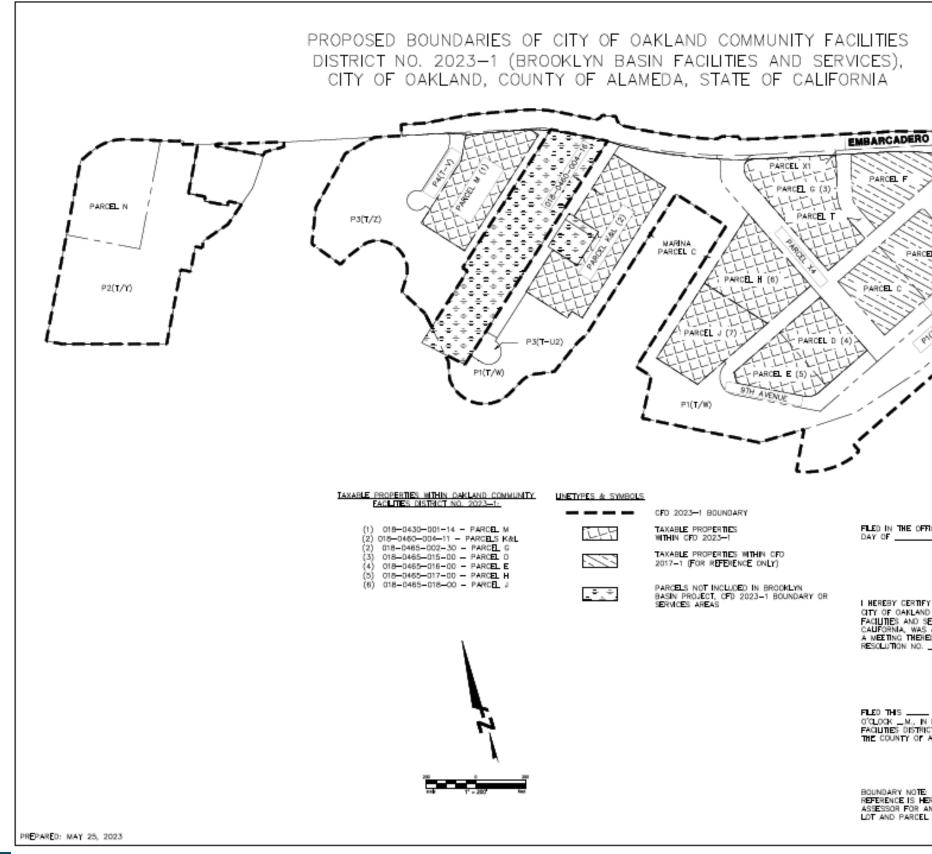

# CFD No. 2023 – 1 Boundary Map

| ES                                                                                                                                                                                                                                                                                                                                 |
|------------------------------------------------------------------------------------------------------------------------------------------------------------------------------------------------------------------------------------------------------------------------------------------------------------------------------------|
| S),                                                                                                                                                                                                                                                                                                                                |
|                                                                                                                                                                                                                                                                                                                                    |
|                                                                                                                                                                                                                                                                                                                                    |
| PARCEL X2<br>PARCEL X3<br>PARCEL X3<br>PARCEL A<br>PARCEL B<br>PARCEL B                                                                                                                                                                                                                                                            |
| The main and a second                                                                                                                                                                                                                                                                                                              |
| N THE OFFICE OF THE CITY CLERK OF THE CITY OF OAKLAND THIS<br>F 20                                                                                                                                                                                                                                                                 |
| CITY CLERK                                                                                                                                                                                                                                                                                                                         |
| BY CERTIFY THAT THE WITHIN MAP SHOWING PROPOSED BOUNDARIES OF<br>F OARLAND COMMUNITY FACLITIES DISTRICT NO. 2023-1 (BROORLYN BASIN<br>IES AND SERVICES), CITY OF OARLAND, COUNTY OF ALAWEDA, STATE OF<br>RNA, WAS APPROVED BY THE CITY COUNCL OF THE CITY OF OARLAND AT<br>TING THEREOF, HELD ON THE DAY OF 20_ BY ITS<br>JTION NO |
|                                                                                                                                                                                                                                                                                                                                    |
| THS DAY OF 20 AT THE HOUR OF<br>KN. IN BOOK OF MAPS OF ASSESSMENT AND COMMUNITY<br>IES DISTRICTS AT PAGE IN THE OFFICE OF THE COUNTY RECORDER OF<br>SUNTY OF ALAMEDA, STATE OF CALFORNIA.                                                                                                                                          |
| COUNTY RECORDER, COUNTY OF ALAMEDA                                                                                                                                                                                                                                                                                                 |
| ARY NOTE:<br>ENCE IS HEREBY MADE TO THE MAPS MAINTAINED BY THE ALAMEDA COUNTY<br>SOR FOR AN EXACT DESCRIPTION OF THE LINES AND DIMENSIONS OF EACH                                                                                                                                                                                  |