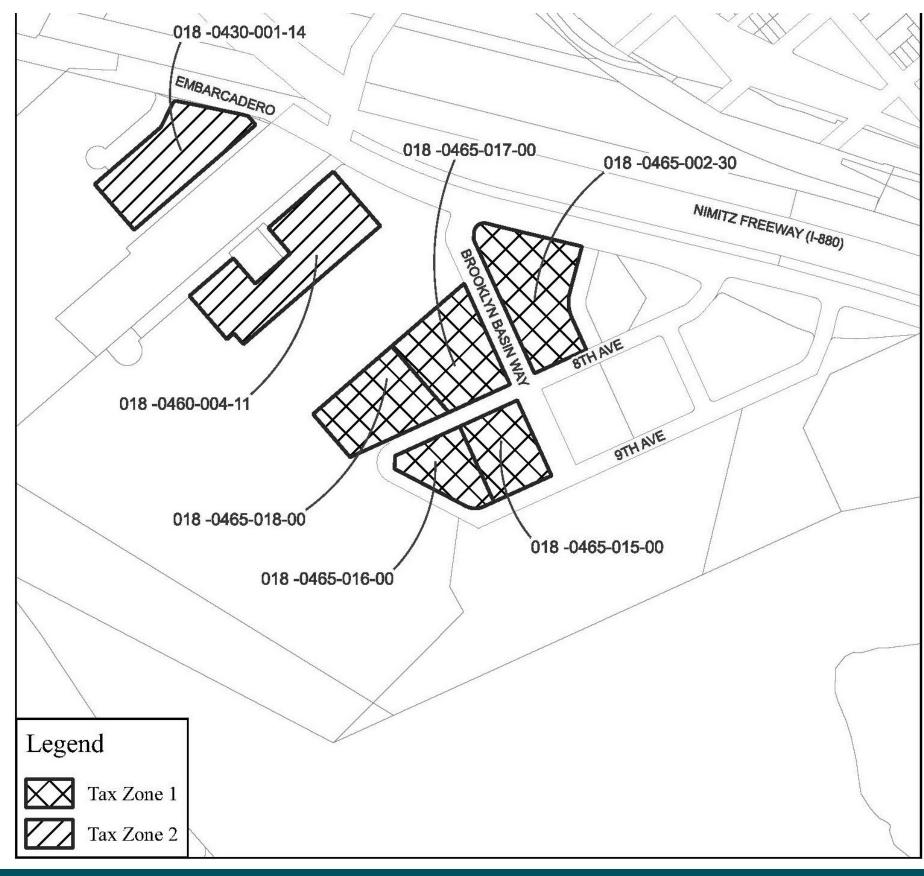

### CFD No. 2023-1: RMA Tax Zones

### CFD No. 2023-1: RMA Special Tax Rates and Revenue

|                                                                      |                       | Annual Special Tax Rate |            | Revenue |                                               |                            |
|----------------------------------------------------------------------|-----------------------|-------------------------|------------|---------|-----------------------------------------------|----------------------------|
|                                                                      | Units                 | Services                | Facilities | Total   | Services                                      | Facilities                 |
| Original CFD 2017-1                                                  |                       |                         |            |         |                                               |                            |
| Parcels B,C,D,E,G,H,J,K,L,M<br>56,000 sf of Non-Residential<br>Total | 2,635                 | \$1,140                 | \$0        | \$1,140 | \$3,005,560<br><u>\$63,717</u><br>\$3,069,277 | \$0                        |
| Revised CFD 2017-1 + New CFD 2023-1                                  |                       |                         |            |         |                                               |                            |
| Revised CFD 2017-1 (Parcels B,C)                                     | 482                   | \$1,140                 | \$0        | \$1,140 | \$549,480                                     | \$0                        |
| New CFD 2023-1                                                       |                       |                         |            |         |                                               |                            |
| Zone 1 (Parcels D,E,G,H,J)<br>56,000 sf of Non-Residential           | 1,565                 | \$704                   | \$436      | \$1,140 | \$1,101,760<br>\$63,717                       | \$683,000                  |
| Zone 2 (Parcels K,L,M)<br>Subtotal                                   | <u>1,188</u><br>2,753 | \$1,140                 | \$1,500    | \$2,640 | \$1,354,320<br>\$2,519,797                    | \$1,782,000<br>\$2,465,000 |
| Total                                                                | 3,235                 |                         |            |         | \$3,069,277                                   | \$2,465,000                |