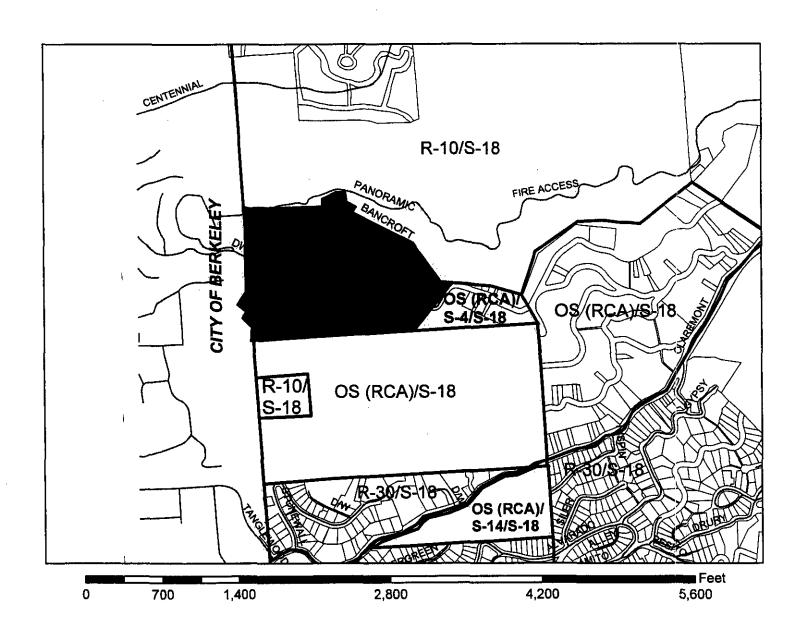

**SECTION 3.** The designation and location of zones and zone boundaries on the Zoning Map Numbers 345 and 346 are hereby amended as shown on the map attached and incorporated herein by reference as Attachment A.

# AMENDMENT TO ZONING MAP

Case File Number RZ04-042

August 18, 2004

Project Name: Panoramic Hill Rezoning

Panoramic Hill neighborhood (generally located north of

Location: Dwight Way, south of Panoramic Place, east of the Oakland

/ Berkeley border, and west of Panoramic Way).

Assessors Parcel Numbers: Various

Proposal to rezone 303 parcels, comprising approximately 30 acres of

Proposal: land in the Panoramic Hill neighborhood from R-20 / S-4 / S-18 to R-

## PROPERTY DESCRIPTION

The area subject to this proposed rezoning is generally located north of Dwight Way, south of Panoramic Place, east of the Oakland / Berkeley border, and west of Panoramic Way. The area is characterized by steep slopes and substandard infrastructure. The only access is via Panoramic Way, a narrow road without curb and gutter. Derby Creek runs south through the middle of the neighborhood. The area consists of approximately 303 parcels, comprising about 30 acres of land. The neighborhood consists of 58 single-family lots and 245 vacant lots, while the average lot size is between 2,000-5,000 S.F.