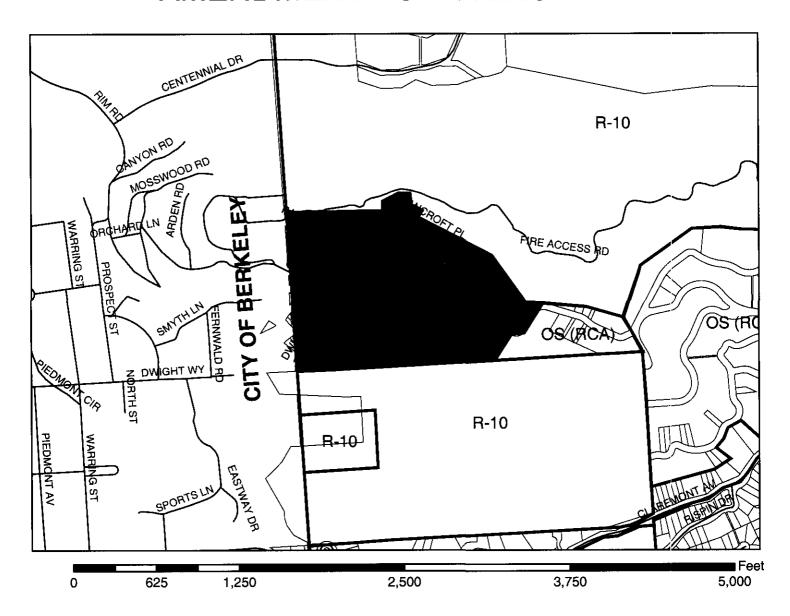

**SECTION 3.** The designation and location of zones and zone boundaries on the Zoning Map Numbers 345 and 346 are hereby amended as shown on the map attached and incorporated herein by reference as Attachment A.

# AMENDMENT TO ZONING MAP

Case File Number RZ04-042

August 18, 2004

Project Name: Panoramic Hill Rezoning

Panoramic Hill neighborhood (generally located north of

Location: Dwight Way, south of Panoramic Place, east of the Oakland

/ Berkeley border, and west of Panoramic Way).

Assessors Parcel Numbers: Various

Proposal to rezone 303 parcels, comprising approximately 30 acres of

Proposal: land in the Panoramic Hill neighborhood from R-20 / S-4 / S-18 to R-

## PROPERTY DESCRIPTION

The area subject to this proposed rezoning is generally located north of Dwight Way, south of Panoramic Place, east of the Oakland / Berkeley border, and west of Panoramic Way. The area is characterized by steep slopes and substandard infrastructure. The only access is via Panoramic Way, a narrow road without curb and gutter. Derby Creek runs south through the middle of the neighborhood. The area consists of approximately 303 parcels, comprising about 30 acres of land. The neighborhood consists of 58 single-family lots and 245 vacant lots, while the average lot size is between 2,000-5,000 S.F.