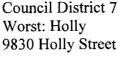

Council District 5
Worst: Nicol
Coolidge Avenue & Nicol Street

"Gate bent & broken. Benches have graffiti."

Council District 6
Best: Rainbow Park
5800 International Boulevard

"Inside rec center is pristine."