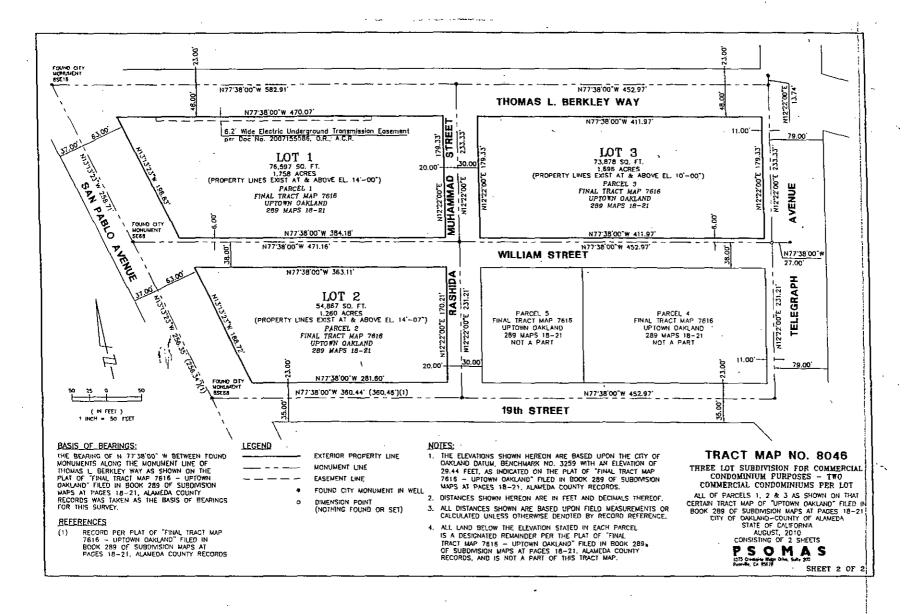

WHEREAS, the property owner, Uptown Housing Partners LP, a California limited partnership (no. 200526400010), is the Subdivider of three (3) adjoining parcels identified by the Alameda County Assessor as APN 008-0716-057-00, 008-0716-053-00, and 008-0716-055-00, and by the City of Oakland as 500 William Street, 600 William Street, and 601 William Street, and by the Subdivider as the Uptown Rental Housing Project, has filed a Final Map for Tract No. 8046 with the City Engineer to subdivide each of said parcels into two (2) residential condominiums; and

WHEREAS, the City Engineer of the City of Oakland has determined that

- the Final Map for Tract No. 8046, attached hereto as *Exhibit A*, is substantially the same as the Tentative Map approved by the Planning Commission, and
- the Final Map complies in all manners with the provisions of the California Government Code (Section 66400, et seq. Subdivision Map Act), and the City of Oakland's local ordinance (Municipal Code Title 16 Subdivisions); and

WHEREAS, the City Engineer has further determined that the Final Map for Tract No. 8046 is technically correct and accurately delineates the metes and bounds of the lot, the limits of which have been established by field survey and can be re-established from the monuments, property corners, radii, bearings, and distances shown; and