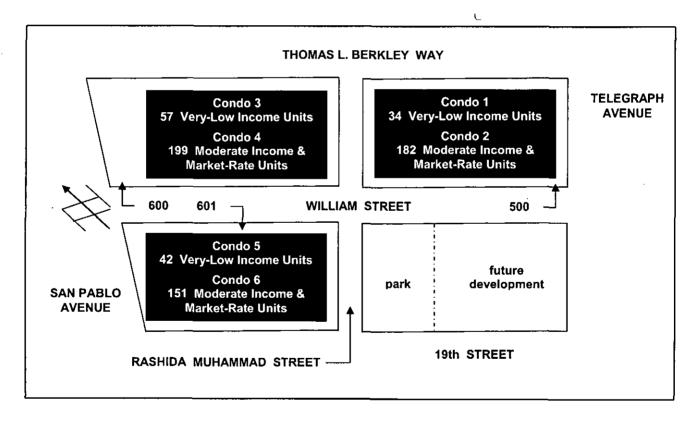

- 133 very-low income units, which are affordable to households earning up to 50% of the Area Median Income (AMI);
- 33 moderate income units, which are affordable to households earning up to 120% of the AMI;
- 499 market-rate units, which do not have income restrictions.

WHEREAS, said rental housing units are comprised of:

- 34 very-low income and 182 moderate income and market-rate units in 500 William Street,
- 57 very-low income and 199 moderate income and market-rate units in 600 William Street,
- 42 very-low income and 151 moderate income and market-rate units in 601 William Street.