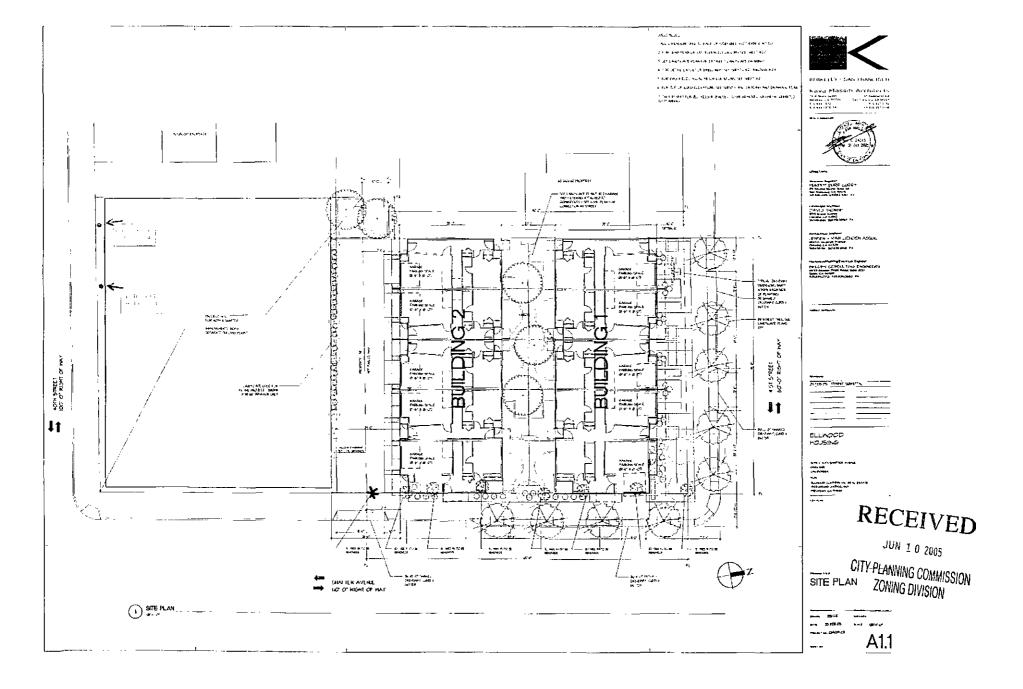

Staff approved the Tree Removal Permit on the basis that the trees proposed for removals are growing within the footprint of, or too close to, the proposed development on the site: ten (10) residential units in two (2) buildings on the north side of the property and eighteen (18) residential units above parking with three (3) commercial spaces on the south side of the property. There is no reasonable redesign of the site plan that would save the trees. The cost of their preservation to the property owner, including any additional design and construction expenses, exceeds the value of the trees. Staff has prepared a resolution that will enable the City Council to implement a decision that denies Carol Wolman-Clapsadle's appeal and allows the issuance of the tree permit.

#### **BACKGROUND**

Tree Services approved a permit to remove nine Silk Oak trees and one Date Palm from a half-acre parcel for a mixed-use project. Nine new street trees are shown on the site plan. Tree Services approved the permit on July 19, 2005.

As per Chapter 12.36 of the Oakland Municipal Code, this Development-related permit approves the removal of two (2) protected trees, subject to conditions of approval. This permit is effective five (5) working days after the date of this decision unless appealed as explained below. This permit is defined as a Development-related permit due to the ten (10) residential units in two (2) buildings on the north side and eighteen (18) residential units above parking with three (3) commercial spaces on the south side proposed for development on the site.