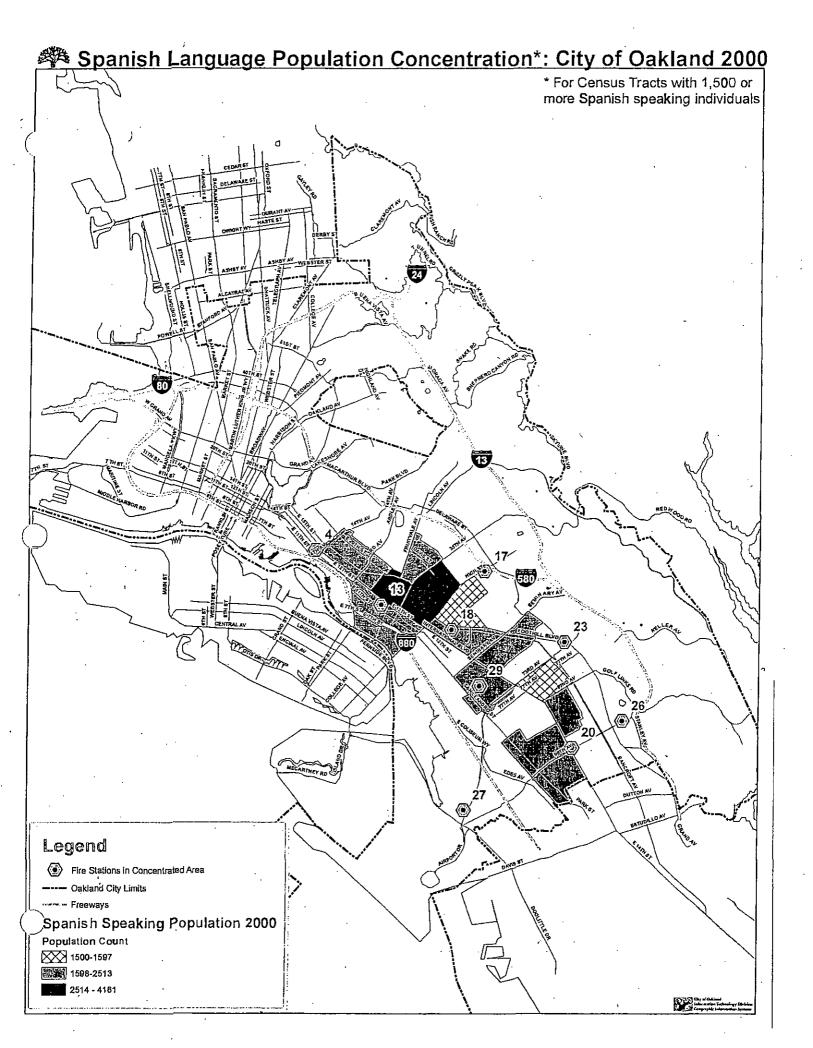

Pursuant to the EA settlement agreement requirements, staff has taken the geographic service areas for the fire stations and police beats and mapped census information about the LEP population for those areas. See *Attachment I*.

Community-based Centers Census **D**ata: Pursuant to EA requirements, for departments providing local services to one or more neighborhoods in the City, the relevant LEP Spanish and Chinese populations were estimated using census tract information from the 2000 US Census. The only available language data at the census tract level is the percentage of residents who speak Spanish or Chinese at home, without reference to English speaking ability. To estimate the percentage of LEP populations in the area served by the specific center, the range was calculated for the percentage of residents speaking Spanish or Chinese at home in each of the census tracts surrounding the center. The mid-point of this range was then used to estimate the percentage of

|                | Item:              |
|----------------|--------------------|
| Finance and Ma | nagement Committee |
|                | September 13, 2011 |

residents who spoke Spanish or Chinese at home in that multi-census tract area. To estimate the number of those in need of language access services, the mid-point percentage was then multiplied by the percentage of residents who spoke Spanish or Chinese at home who identified as speaking English less than "very well" (59% for Spanish and 71% for Chinese language speakers).