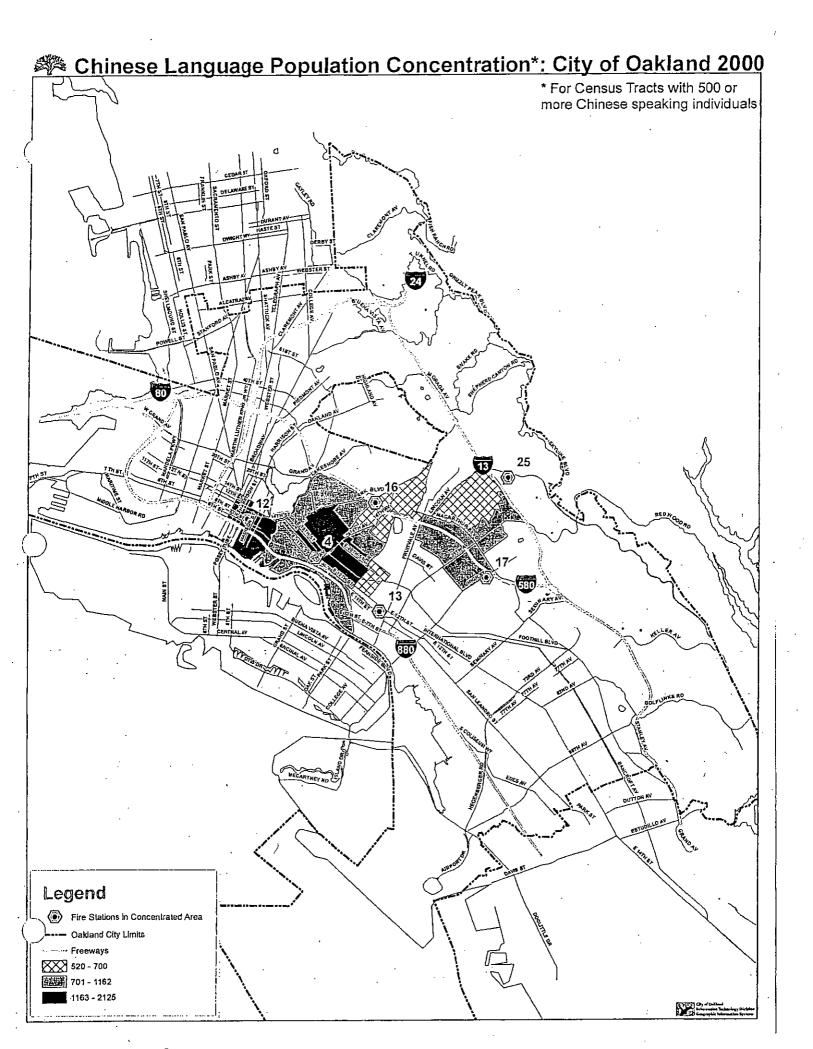

Pursuant to the EA settlement agreement requirements, staff has taken the geographic service areas for the fire stations and police beats and mapped census information about the LEP population for those areas. See *Attachment I*.

Community-based Centers Census **D**ata: Pursuant to EA requirements, for departments providing local services to one or more neighborhoods in the City, the relevant LEP Spanish and Chinese populations were estimated using census tract information from the 2000 US Census. The only available language data at the census tract level is the percentage of residents who speak Spanish or Chinese at home, without reference to English speaking ability. To estimate the percentage of LEP populations in the area served by the specific center, the range was calculated for the percentage of residents speaking Spanish or Chinese at home in each of the census tracts surrounding the center. The mid-point of this range was then used to estimate the percentage of

|                | Item:              |
|----------------|--------------------|
| Finance and Ma | nagement Committee |
|                | September 13, 2011 |

residents who spoke Spanish or Chinese at home in that multi-census tract area. To estimate the number of those in need of language access services, the mid-point percentage was then multiplied by the percentage of residents who spoke Spanish or Chinese at home who identified as speaking English less than "very well" (59% for Spanish and 71% for Chinese language speakers).