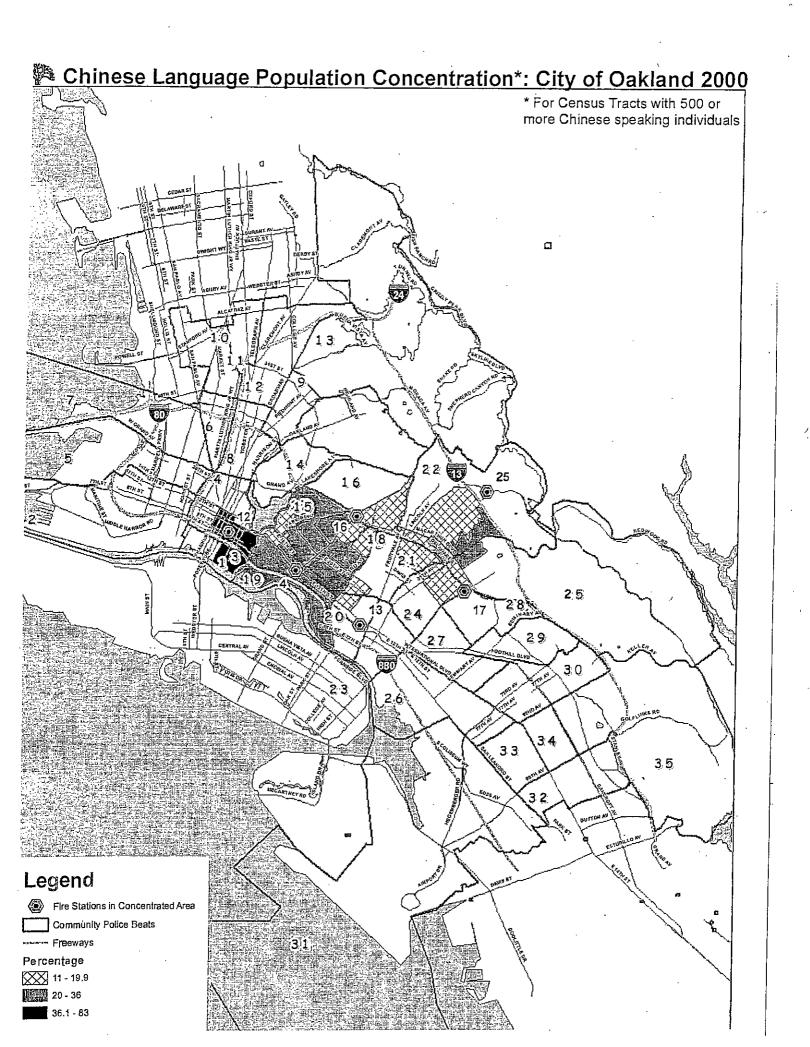

Pursuant to the EA settlement agreement requirements, staff has taken the geographic service areas for the fire stations and police beats and mapped census information about the LEP population for those areas. See *Attachment I*.

Community-based Centers Census **D**ata: Pursuant to EA requirements, for departments providing local services to one or more neighborhoods in the City, the relevant LEP Spanish and Chinese populations were estimated using census tract information from the 2000 US Census. The only available language data at the census tract level is the percentage of residents who speak Spanish or Chinese at home, without reference to English speaking ability. To estimate the percentage of LEP populations in the area served by the specific center, the range was calculated for the percentage of residents speaking Spanish or Chinese at home in each of the census tracts surrounding the center. The mid-point of this range was then used to estimate the percentage of

|                | Item:              |
|----------------|--------------------|
| Finance and Ma | nagement Committee |
|                | September 13, 2011 |

residents who spoke Spanish or Chinese at home in that multi-census tract area. To estimate the number of those in need of language access services, the mid-point percentage was then multiplied by the percentage of residents who spoke Spanish or Chinese at home who identified as speaking English less than "very well" (59% for Spanish and 71% for Chinese language speakers).