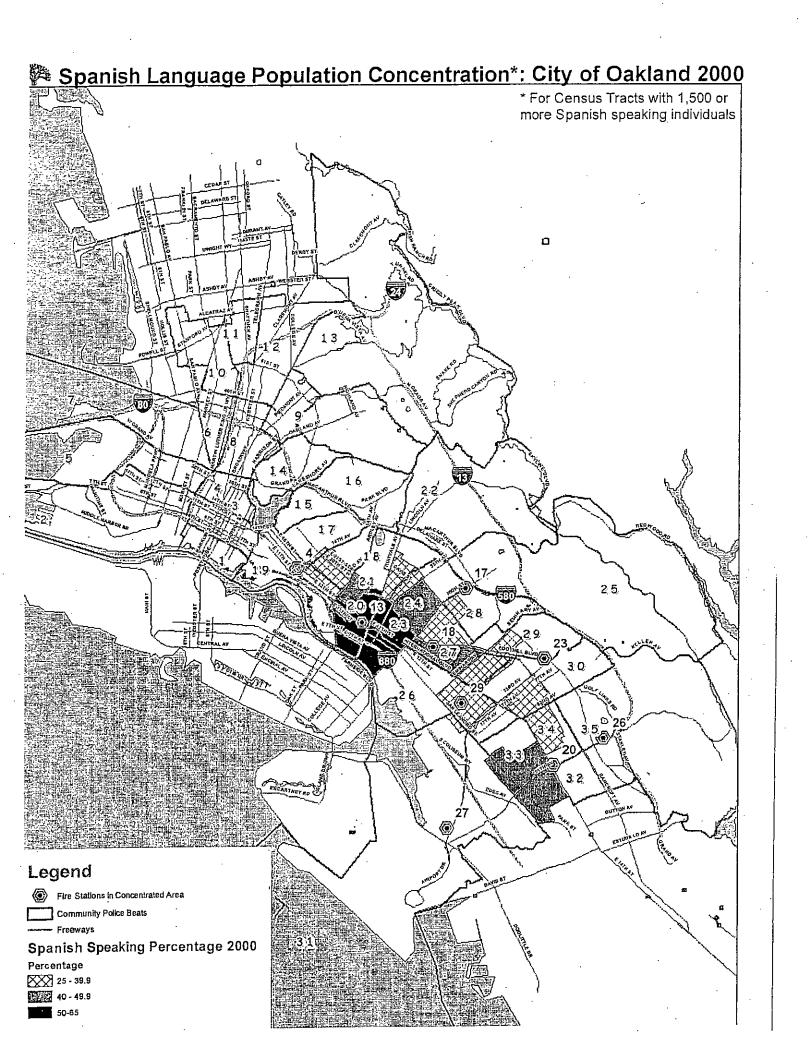

Pursuant to the EA settlement agreement requirements, staff has taken the geographic service areas for the fire stations and police beats and mapped census information about the LEP population for those areas. See *Attachment I*.

Community-based Centers Census **D**ata: Pursuant to EA requirements, for departments providing local services to one or more neighborhoods in the City, the relevant LEP Spanish and Chinese populations were estimated using census tract information from the 2000 US Census. The only available language data at the census tract level is the percentage of residents who speak Spanish or Chinese at home, without reference to English speaking ability. To estimate the percentage of LEP populations in the area served by the specific center, the range was calculated for the percentage of residents speaking Spanish or Chinese at home in each of the census tracts surrounding the center. The mid-point of this range was then used to estimate the percentage of

|                | Item:              |
|----------------|--------------------|
| Finance and Ma | nagement Committee |
|                | September 13, 2011 |

residents who spoke Spanish or Chinese at home in that multi-census tract area. To estimate the number of those in need of language access services, the mid-point percentage was then multiplied by the percentage of residents who spoke Spanish or Chinese at home who identified as speaking English less than "very well" (59% for Spanish and 71% for Chinese language speakers).