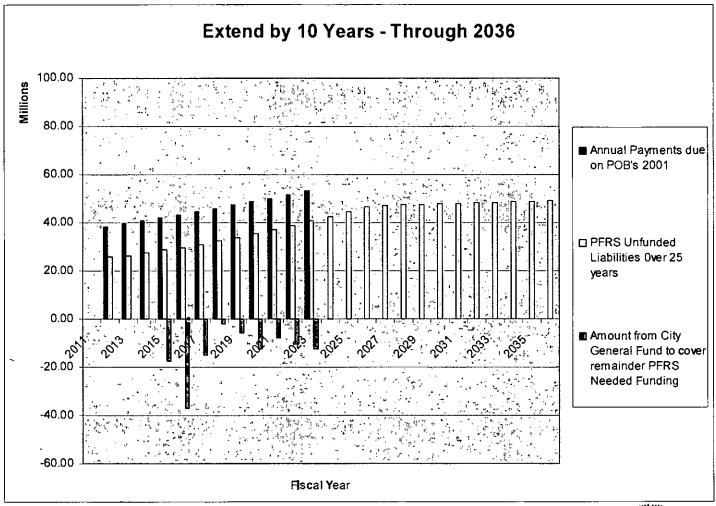

# Extend by 10 Years – Through 2036

Average General Fund Payout: \$13.4M x 9 years

### Extend by 10 Years – Through 2036

| iscal Year | 1    | Net Tax Override<br>Revenues | One time POB payment<br>on 1997 Bonds due to<br>Payment holiday being<br>due | Annual Payments due on POB's 2001 | PFRS Unfunded<br>Liabilities Over 25 years | Net Excess/-Defecit in<br>Tax Override Revenues | Amount from City<br>General Fund to cover<br>remainder PFRS<br>Needed Funding |
|------------|------|------------------------------|------------------------------------------------------------------------------|-----------------------------------|--------------------------------------------|-------------------------------------------------|-------------------------------------------------------------------------------|
|            | 2011 | 92,336,142.00                | 40,305,000.00                                                                | 0.00                              | 0                                          | 52,031,142.00                                   | 0.00                                                                          |
|            | 2012 | 103,877,570.00               | 0.00                                                                         | 38,375,000.00                     | 25,669,000.00                              | 39,833,570.00                                   | 0.00                                                                          |
|            | 2013 | 92,289,097.00                | 0.00                                                                         | 39,555,000.00                     | 26,156,000.00                              | 26,578,097.00                                   | 26,578,097.00                                                                 |
| •          | 2014 | 79,664,998.00                | 0.00                                                                         | 40,765,000.00                     | 27,450,000.00                              | 11,449,998.00                                   | 11,449,998.00                                                                 |
|            | 2015 | 64,536,899.00                | 0.00                                                                         | 42,010,000.00                     | 28,575,000.00                              | -6,048,101.00                                   | -6,048,101.00                                                                 |
|            | 2016 | 47,038,800.00                | 0.00                                                                         | 43,285,000.00                     | 29,531,000.00                              | -25,777,200.00                                  | -25,777,200.00                                                                |
|            | 2017 | 60,527,911.00                | 0.00                                                                         | 44,590,000.00                     | 30,938,000.00                              | -15,000,089.00                                  | -15,000,089.00                                                                |
|            | 2018 | 76,449,484.00                | 0.00                                                                         | 45,925,000.00                     | 32,400,000.00                              | -1,875,516.00                                   | -1,875,516.00                                                                 |
|            | 2019 | 75,446,766.00                | 0.00                                                                         | 47,295,000.00                     | 33,919,000.00                              | -5,767,234.00                                   | -5,767,234.00                                                                 |
|            | 2020 | 71,555,048.00                | 0.00                                                                         | 48,700,000.00                     | 35,494,000.00                              | -12,638,952.00                                  | -12,638,952.00                                                                |
|            | 2021 | 79,223,747.00                | 0.00                                                                         | 50,140,000.00                     | 37,125,000.00                              | 8,041,253.00                                    | -8,041,253.00                                                                 |
|            | 2022 | 80,257,072.00                | 0.00                                                                         | 51,620,000.00                     | 38,869,000.00                              | -10,231,928.00                                  | -10,231,928.00                                                                |
|            | 2023 | 81,347,308.00                | 0.00                                                                         | 53,130,000.00                     | 40,669,000.00                              | -12,451,692.00                                  | -12,451,692.00                                                                |
|            | 2024 | 82,494,924.00                | 0.00                                                                         | 0.00                              | 42,581,000.00                              | 39,913,924.00                                   | 0.00                                                                          |
|            | 2025 | 123,613,691.00               | 0.00                                                                         | 0.00                              | 44,606,000.00                              | 79,007,691.00                                   | 0.00                                                                          |
|            | 2026 | 163,888,261.57               | 0.00                                                                         | 0.00                              | 46,744,000.00                              | 117,144,261.57                                  | 0.00                                                                          |
|            | 2027 | 202,024,832.14               | 0.00                                                                         | 0.00                              | 47,050,000.00                              | 154,974,832.14                                  | 0.00                                                                          |
|            | 2028 | 239,855,402.71               | 0.00                                                                         | 0.00                              | 47,314,000.00                              | 192,541,402.71                                  | 0.00                                                                          |
|            | 2029 | 277,421,973.28               | 0.00                                                                         | 0.00                              | 47,541,000.00                              | 229,880,973.28                                  | 0.00                                                                          |
|            | 2030 | 314,761,543.86               | 0.00                                                                         | 0.00                              | 47,737,000.00                              | 267,024,543.86                                  | 0.00                                                                          |
| •          | 2031 | 351,905,114.43               | 0.00                                                                         | 0.00                              | 47,906,000.00                              | 303,999,114.43                                  | 0.00                                                                          |
|            | 2032 | 388,879,685.00               | 0.00                                                                         | 0.00                              | 48,220,000.00                              | 340,659,685.00                                  | 0.00                                                                          |
|            | 2033 | 425,540,255.57               | 0.00                                                                         | 0.00                              | 48,490,000.00                              | 377,050,255.57                                  | 0.00                                                                          |
|            | 2034 | 461,930,826.14               | 0.00                                                                         | 0.00                              | 48,723,000.00                              | 413,207,826.14                                  | 0.00                                                                          |
|            | 2035 | 498,088,396.71               | 0.00                                                                         | 0.00                              | 48,924,000.00                              | 449,164,396.71                                  | 0.00                                                                          |
|            | 2036 | 534,044,967.28               | 0.00                                                                         | 0.00                              | 49,097,000.00                              | 484,947,967.28                                  | 0.00                                                                          |
| Totals     |      | 5,069,000,715.70             | 40,305,000.00                                                                | 543,390,000.00                    | 1,001,728,000.00                           | 3,481,577,715.70_                               | 59,803,870.00                                                                 |