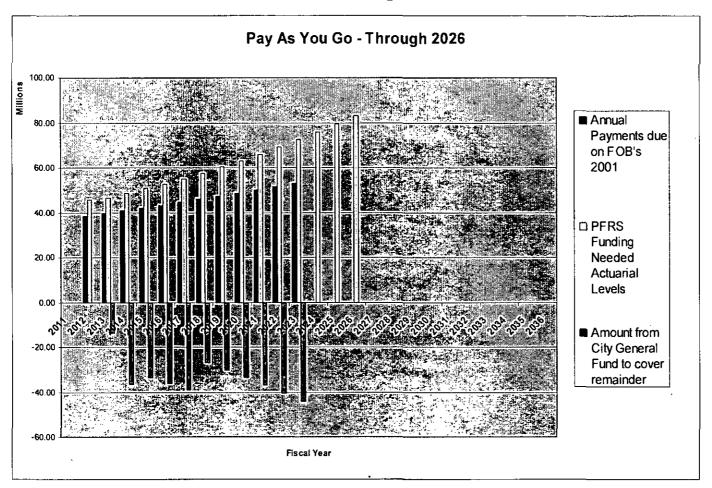

## **Under the Current Pay As You Go Plan**

**Av**erage General Fund Payout: \$33.7M x 11 years

### City of Oakland - PFRS Retirement Option: Pay as you go - Existing Schedule, Through 2026

- Assumes that there is no further borrowing
- Tax Override pays for PFRS first and foremost
- Any remaining to be funded from City of Oakland's General Fund
- 1997 POB due of \$40,305,000 paid in 2011 from Tax Override Funds
- And lastly, it does assume that available Tax Override is less the 17m paid to Goldman Sachs

| Fiscal Year |      | Net Tax Override<br>Revenues | One time POB payment on 1997 Bonds due to Payment holiday being due | Annual Payments<br>due on POB's 2001 | PFRS Funding<br>Needed Actuarial<br>Levels | Net Excess/-Defecit<br>in Tax Override<br>Revenues | Amount from City<br>General Fund to<br>cover remainder<br>PFRS Needed<br>Funding |
|-------------|------|------------------------------|---------------------------------------------------------------------|--------------------------------------|--------------------------------------------|----------------------------------------------------|----------------------------------------------------------------------------------|
|             | 2011 | 92,336,142.00                | 40,305,000.00                                                       | 0.00                                 | 0                                          | 52,031,142.00                                      | 0.00                                                                             |
|             | 2012 | 103,877,570.00               | 0.00                                                                | 38,375,000.00                        | 45,634,000.00                              | 19,868,570.00                                      | 0.00                                                                             |
|             | 2013 | 72,324,097.00                | 0.00                                                                | 39,555,000.00                        | 46,500,000.00                              | -13,730,903.00                                     | -13,730,903.00                                                                   |
|             | 2014 | 53,086,901.00                | 0.00                                                                | 40,765,000.00                        | 48,800,000.00                              | -36,478,099.00                                     | -36,478,099.00                                                                   |
|             | 2015 | 59,158,196.00                | 0.00                                                                | 42,010,000.00                        | 50,800,000.00                              | -33,651,804.00                                     | -33,651,804.00                                                                   |
|             | 2016 | 59,767,072.00                | 0.00                                                                | 43,285,000.00                        | 52,500,000.00                              | -36,017,928.00                                     | -36,017,928.00                                                                   |
|             | 2017 | 60,527,911.00                | 0.00                                                                | 44,590,000.00                        | 55,000,000.00                              | -39,062,089.00                                     | -39,062,089.00                                                                   |
|             | 2018 | 76,449,484.00                | 0.00                                                                | 45,925,000.00                        | 57,600,000.00                              | -27,075,516.00                                     | -27,075,516.00                                                                   |
|             | 2019 | 77,322,282.00                | 0.00                                                                | 47,295,000.00                        | 60,300,000.00                              | -30,272,718.00                                     | -30,272,718.00                                                                   |
|             | 2020 | 78,246,143.00                | 0.00                                                                | 48,700,000.00                        | 63,100,000.00                              | -33,553,857.00                                     | -33,553,857.00                                                                   |
|             | 2021 | 79,223,747.00                | 0.00                                                                | 50,140,000.00                        | 66,000,000.00                              | -36,916,253.00                                     | -36,916,253.00                                                                   |
|             | 2022 | 80,257,072.00                | 0.00                                                                | 51,620,000.00                        | 69,100,000.00                              | -40,462,928.00                                     | -40,462,928.00                                                                   |
|             | 2023 | 81,347,308.00                | 0.00                                                                | 53,130,000.00                        | 72,300,000.00                              | -44,082,692.00                                     | -44,082,692.00                                                                   |
|             | 2024 | 82,494,924.00                | 0.00                                                                | 0.00                                 | 75,700,000.00                              | 6,794,924.00                                       | 0.00                                                                             |
|             | 2025 | 90,494,691.00                | 0.00                                                                | 0.00                                 | 79,300,000.00                              | 11,194,691.00                                      | 0.00                                                                             |
|             | 2026 | 94,894,458.00                | 0.00                                                                | 0.00                                 | 83,100,000.00                              | 11,794,458.00                                      | 0.00                                                                             |
| Totals      |      | 1,241,807,998.00             | 40,305,000.00                                                       | 545,390,000.00                       | 925,734,000.00                             | -269,621,002.00                                    | -371,304,787.00                                                                  |