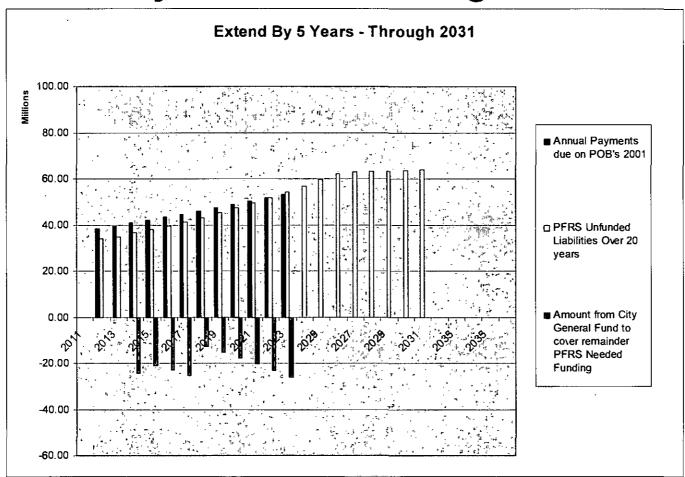

## Extend by 5 Years – Through 2031

**Av**erage General Fund Payout: \$20.9M x 10 years

### Extend by 5 Years – Through 2031

| Fiscal Year | Net Tax Override<br>Revenues . | One time POB<br>payment on 1997<br>Bonds due to<br>Payment holiday<br>being due | Annual Payments due on POB's 2001 | PFRS Unfunded<br>Liabilities Over 20<br>years | Net Excess/-Defecit<br>in Tax Override<br>Revenues | Amount from City<br>General Fund to<br>cover remainder<br>PFRS Needed<br>Funding |
|-------------|--------------------------------|---------------------------------------------------------------------------------|-----------------------------------|-----------------------------------------------|----------------------------------------------------|----------------------------------------------------------------------------------|
| 2011        | 92,336,142.00                  | 40,305,000.00                                                                   | 0.00                              | 0                                             | 52,031,142.00                                      | 0.00                                                                             |
| 2012        | 103,877,570.00                 | 0.00                                                                            | 38,375,000.00                     | 34,225,500.00                                 | 31,277,070.00                                      | 0.00                                                                             |
| 2013        | 83,732,597.00                  | 0.00                                                                            | 39,555,000.00                     | 34,875,000.00                                 | 9,302,597.00                                       | 9,302,597.00                                                                     |
| 2014        | 53,086,901.00                  | 0.00                                                                            | 40,765,000.00                     | 36,600,000.00                                 | -24,278,099.00                                     | -24,278,099.00                                                                   |
| 2015        | 59,158,196.00                  | 0.00                                                                            | 42,010,000.00                     | 38,100,000.00                                 | -20,951,804.00                                     | -20,951,804.00                                                                   |
| 2016        | 59,767,072.00                  | 0.00                                                                            | 43,285,000.00                     | 39,375,000.00                                 | -22,892,928.00                                     | -22,892,928.00                                                                   |
| · 2017      | 60,527,911.00                  | 0.00                                                                            | 44,590,000.00                     | 41,250,000.00                                 | -25,312,089.00                                     | -25,312,089.00                                                                   |
| 2018        | 76,449,484.00                  | 0.00                                                                            | 45,925,000.00                     | 43,200,000.00                                 | -12,675,516.00                                     | -12,675,516.00                                                                   |
| 2019        | 77,322,282.00                  | 0.00                                                                            | 47,295,000.00                     | 45,225,000.00                                 | -15,197,718.00                                     | -15,197,718.00                                                                   |
| 2020        | 78,246,143.00                  | 0.00                                                                            | 48,700,000.00                     | 47,325,000.00                                 | -17,778,857.00                                     | -17,778,857.00                                                                   |
| 2021        | 79,223,747.00                  | 0.00                                                                            | 50,140,000.00                     | 49,500,000.00                                 | -20,416,253.00                                     | -20,416,253.00                                                                   |
| 2022        | 80,257,072.00                  | 0.00                                                                            | 51,620,000.00                     | 51,825,000.00                                 | -23,187,928.00                                     | -23,187,928.00                                                                   |
| 2023        | 81,347,308.00                  | 0.00                                                                            | 53,130,000.00                     | 54,225,000.00                                 | -26,007,692.00                                     | -26,007,692.00                                                                   |
| 2024        | 82,494,924.00                  | 0.00                                                                            | 0.00                              | 56,775,000.00                                 | 25,719,924.00                                      | 0.00                                                                             |
| 2025        | 109,419,691.00                 | 0.00                                                                            | 0.00                              | 59,475,000.00                                 | 49,944,691.00                                      | 0.00                                                                             |
| 2026        | 133,644,458.00                 | 0.00                                                                            | 0.00                              | 62,325,000.00                                 | 71,319,458.00                                      | 0.00                                                                             |
| 2027        | 155,019,225.00                 | 0.00                                                                            | 0.00                              | 62,733,000.00                                 | 92,286,225.00                                      | 0.00                                                                             |
| 2028        | 175,985,992.00                 | 0.00                                                                            | 0.00                              | 63,085,000.00                                 | 112,900,992.00                                     | 0.00                                                                             |
| 2029        | 196,600,759.00                 | , 0.00                                                                          | 0.00                              | 63,388,000.00                                 | 133,212,759.00                                     | 0.00                                                                             |
| 2030        | 216,912,526.00                 | 0.00                                                                            | 0.00                              | 63,650,000.00                                 | 153,262,526.00                                     | 0.00                                                                             |
| 2031        | 236,962,293.00                 | 0.00                                                                            | 0.00                              | 63,875,000.00                                 | 173,087,293.00                                     | 0.00                                                                             |
| Totals      | 1,310,891,498.00               | 40,305,000.00                                                                   | 545,390,000.00                    | 1,011,031,500.00                              | 695,645,793.00                                     | -199,396,287.00                                                                  |