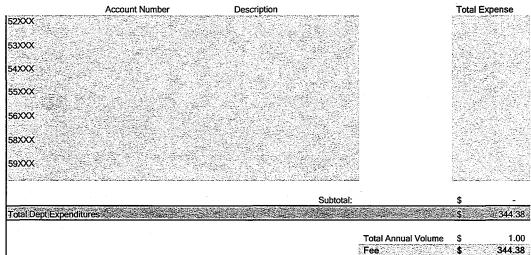

| Construction Inspector (F)     | 0.00120192 | \$ 230,805                               | \$ 277.41 | 2.5 hours                | Actual field inspections, minor office related work, verify |
| Construction Inspector, Sr (F) | 0.00019231 | \$ 280,372                               | \$ 53.92  | 0.4 hours                | Senior inspector to review any plans, establish condition   |
| Public Service Representative  | 0.00007179 | \$ 181,772                               | \$ 13.05  | 0.14 hours               | Scheduling the work and servicing clients and billing       |
|                                |            | Total Amount                             | \$344.38  | · ·                      |                                                             |

B) Other Operating Expenses:



bense \*Department must provide back-up data justifying FTE Calculation

2080

#### ROW - Utility Cross Bore - Additiona Inspections During Normal Hours (E.2)

Name of Fee Annual Unit Volume

2080

#### DESCRIPTION OF COST A) Personnel Analysis:

| Class Name                     | FTE*       | Salary, Benis &<br>Overhead (Col J) from<br>Master Staffing Sheet |           | *Department must provide | back-up data justifying FTE Calcu | lation                         |
|--------------------------------|------------|-------------------------------------------------------------------|-----------|--------------------------|-----------------------------------|--------------------------------|
| Construction Inspector (F)     | 0.00060096 | \$ 230,805