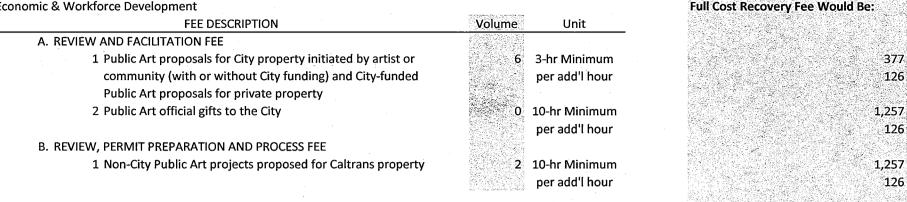

|      | Total Amount                                                                                                    |         | Ψ<br>\$            | 488 |

#### Economic & Workforce Development



- A.1 (City property and/or City funding): These projects are the most common. They require a bare minimum of three hours' staff review, processing and assistance. The proposals must be reviewed by the Public Art Advisory Committee (PAAC) and the three hours includes staff communication with applicant, assembly of proposal packet for review, posting agenda materials, facilitating presentation at Committee, and documenting the result for artist/sponsor. Any - A.2 (Gifts to City): The least frequent type of project we review. Takes at least 10 hours because we are required to convene a special review panel that meets separately and then makes recommendations to the PAAC and Council, in addition to the steps for type A.1. Staff must also negotiate a maintenance agreement with the donor. Fra