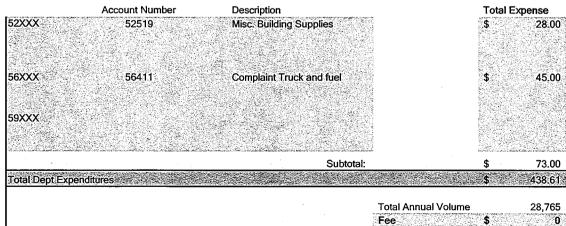

## **FISCAL IMPACT**

The fiscal impact from these fee changes is expected to be minimal due to the marginal nature of the proposed changes. These fees are recovered to the General Purpose Fund (1010).