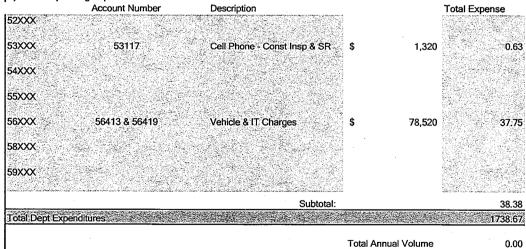

ng and follow-up and reporting work                     |
| Engineer, Assistant II (O)           | 0.00102564 | \$ 312,491                                                        | 320.50                 | ) 2 hours                | as needed for abatement notices                              |
|                                      |            | <u></u>                                                           | 0.00                   | )                        |                                                              |
|                                      |            | Total Amount                                                      | 1700.29                | 9                        |                                                              |

B) Other Operating Expenses:



\*Department must provide back-up data justifying FTE Calculation

I otal Annual Volume0.00Fee0.00

#### ROW - Utility of Cross Bore Sewer Main Abatement - Permit (E.1)

#### DESCRIPTION OF COST A) Personnel Analysis:

|                                |            | Salary, Benis &<br>Overhead (Col J) from | ~         |                          |                                                             |
|--------------------------------|------------|------------------------------------------|-----------|--------------------------|-------------------------------------------------------------|
| Class Name                     | FTE*       | Master Staffing Sheet                    | FTE %     | *Department must provide | back-up data justifying FTE Calculation                     |
| C