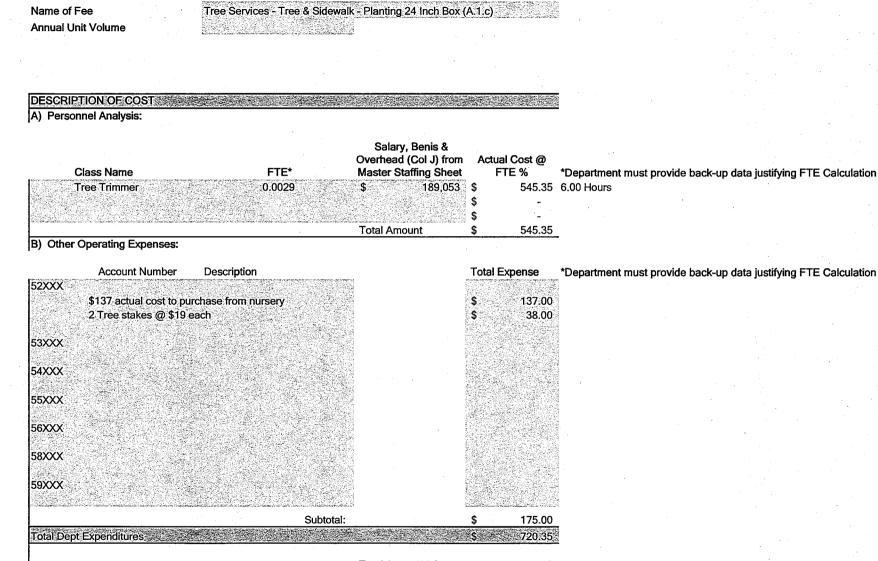

## **ANALYSIS**

As mentioned above, the CAO reviewed its fees in order to determine at what level the fees would be full cost recovery. For special activities permit and nuisance abatement fees, the personnel costs were determined by reviewing the classifications involved in the activity, plus the current retirement, fringe and applicable overhead rates were applied based on an hourly rate. The average amount of time required to provide the service was estimated by staff. Additionally, any related printing and supply costs were incorporated.

The vast majority of the special activity permits and nuisance abatement fees revised for FY 2017-18 are modest fee increases to reflect COLA increases.

Staff made slight adjustments to the cannabis application and permit fees to reflect experience gained from the initial year of regulating the full supply chain of the cannabis industry. For example, additional Revenue Bureau and City Administrator staff were added and the overall number of projected permits was increased based on the number of applicants moving forward in the application process. Staff also created a separate application and permit fee at a reduced rate for additional applications and permits from the same operator at the same facility to reflect the reduced costs associated with reviewing these additional applications.

Below please find proposed master fee changes for FY 2017-2018 for the CAO special activity permits and nuisance abatement division.