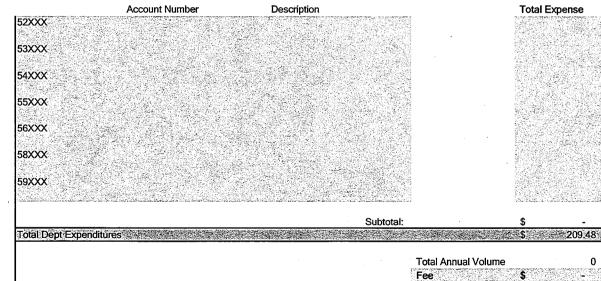

| 3 \$ | 186.55                 | 1 hours                  | billing and follow-up and reporting work |
|                                 |         |                                                                  | \$   |                        |                          |                                          |
|                                 |         |                                                                  | \$   | -                      |                          |                                          |
|                                 |         | Total Amount                                                     | \$   | 209.48                 |                          |                                          |

#### B) Other Operating Expenses:



\*Department must provide back-up data justifying FTE Calculation

0 1233

Engineering Planning & Design - Will Serve Letter (D)

#### DESCRIPTION OF COST

#### A) Personnel Analysis:

| Class Name                      | FTE*    | Salary, Benis &<br>Overhead (Col J) from<br>Master Staffing Sheet | Actual Cost @<br>FTE % | *Department must provide | back-up data justifying FTE Calculation |
|---------------------------------|---------|-------------------------------------------------------------------|------------------------|--------------------------|-----------------------------------------|
| Engineer, Supervising Civil (O) | 0.00003 | \$ 447,155                                                        | \$ 11.47               | 0.05 hours               | Department head