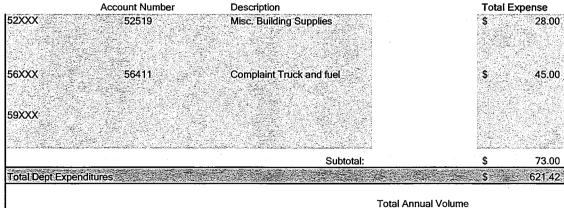

## **FISCAL IMPACT**

The fiscal impact from these fee changes is expected to be minimal due to the marginal nature of the proposed changes. These fees are recovered to the General Purpose Fund (1010).