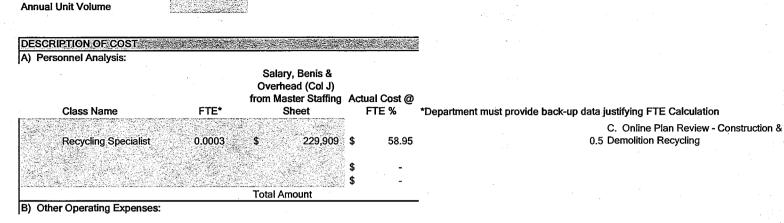

|

Name of Fee Barricades and Safety Barriers - Rental Fee - Special Event Crowd (F.1.c) Annual Unit Volume DESCRIPTION OF COST A) Personnel Analysis: Salary, Benis & Overhead (Col J) from Master Staffing Actual Cost \*Department must provide back-up data justifying FTE Calculation Class Name FTE\* Sheet @ FTE % Street Maintenance Leader 0.0012 \$ 212,781 \$ 255.75 2.50 Hours 0.0012 167,454 \$ F 1.c: Special Event Crowd Control Steel Barriers 201.27 2.50 Hours Public Works Maintenance Worker \$ \$ 457.01 Total Amount \$ B) Other Operating Expenses: Total \*Department must provide back-up data justifying FTE Calculation Account Number Description Expense 52XXX 53XXX 54XXX 55XXX 56XXX 58XXX 59XXX Subtotal: Total Dept Expenditures 4.57 457.01 \$\$ **Total Annual Volume** 0 Fee



0

Environmental Services - Online Plan Review (C)



Name of Fee

Tree Services - Tree & Sidewalks - Plant 15 Gallon Size Tree (A.1.b)

533

### DESCRIPTION OF COST

A) Personnel Analysis:

| Class Name<br>Tree Trimmer         | FTE*<br>0.0019231 | Salary, Benis & Overhead<br>(Col J) from Master<br>Staffing Sheet<br>\$ 189,053 | Actual<br>@ FT | ſE %   | *Department must provide back-up data justifying FTE Calculation<br>4.00 Hours |
|------------------------------------|-------------------|---------------------------------------------------------------------------------|----------------|--------|--------------------------------------------------------------------------------|
|                                    |                   |